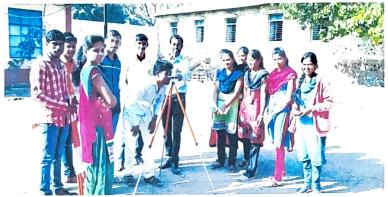

| Year    | Name of activity                    | Date       | No. of<br>Participated<br>Students |
|---------|-------------------------------------|------------|------------------------------------|
| 2022-23 | NSM GIS Institute Bhosari, Pune     |            |                                    |
|         | 1. Land Survey with GPS instrument  | 20/01/2023 | 20                                 |
|         | 2. One day workshop on Use          | 21/01/2023 | 18                                 |
|         | software for GIS                    |            |                                    |
|         | 3. Organized one day field Visit on | 29/11/2023 | 20                                 |
|         | NSM GIS Institute Bhosari, Pune     |            |                                    |

The one day workshop Prof. Barat Bringal, Professor, NSM GIS institute, Bhosari, Pune gives information about GPS survey instruments and software with Field work.

Prof. Sanjay Aher, Department of Geography, New arts, commerce and Science College, Parner gives information about prismatic survey with Field work.

Shri Ajay Jadhav, Surveyor, Nighoj, Parner gives information about Total Station Survey with Field work.

Shri Ajay Jadhav, Surveyor, Nighoj, Parner gives information about use of software of GIS Survey with Field work.