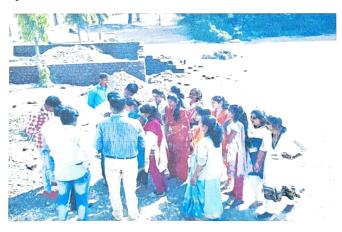

| Year    | Name of activity                    | Date       | No. of<br>Participated<br>Students |
|---------|-------------------------------------|------------|------------------------------------|
| 2022-23 | NSM GIS Institute Bhosari, Pune     |            |                                    |
|         | 1. Land Survey with GPS instrument  | 20/01/2023 | 20                                 |
|         | 2. One day workshop on Use          | 21/01/2023 | 18                                 |
|         | software for GIS                    |            |                                    |
|         | 3. Organized one day field Visit on | 29/11/2023 | 20                                 |
|         | NSM GIS Institute Bhosari, Pune     |            |                                    |

Shri Ajay Jadhav, Surveyor, Nighoj, Parner gives information about Total Station Survey with Field work.

Shri Ajay Jadhav, Surveyor, Nighoj, Parner gives information about use of software of GIS Survey with Field work.