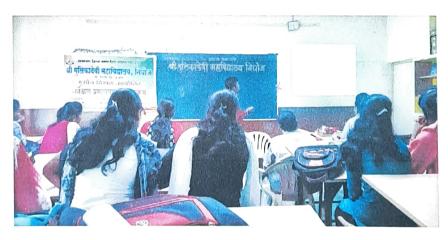

The one day workshop Prof. Barat Bringal, Professor, NSM GIS institute, Bhosari, Pune gives information about GPS survey instruments and software with Field work.

Prof. Sanjay Aher, Department of Geography, New arts, commerce and Science College, Parner gives information about prismatic survey with Field work.