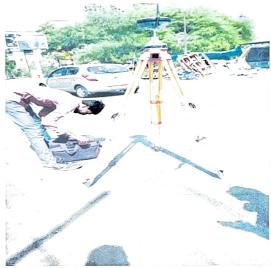

| Year    | Name of activity                    | Date       | No. of<br>Participated<br>Students |
|---------|-------------------------------------|------------|------------------------------------|
| 2022-23 | NSM GIS Institute Bhosari, Pune     |            |                                    |
|         | 1. Land Survey with GPS instrument  | 20/01/2023 | 20                                 |
|         | 2. One day workshop on Use          | 21/01/2023 | 18                                 |
|         | software for GIS                    |            |                                    |
|         | 3. Organized one day field Visit on | 29/11/2023 | 20                                 |
|         | NSM GIS Institute Bhosari, Pune     |            |                                    |

Shri Ajay Jadhav, Surveyor, Nighoj, Parner gives information about Total Station Survey with Field work.

Shri Ajay Jadhav, Surveyor, Nighoj, Parner gives information about use of software of GIS Survey with Field work.