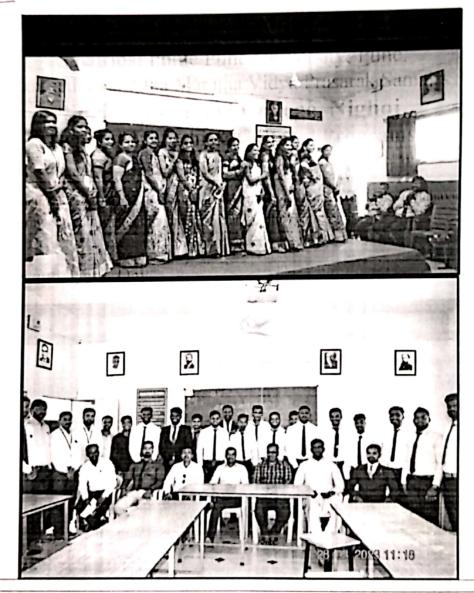

#### **Report of Celebration of Sadi Day**

**Cultural Committee** organized a Sadi and Tie day for students on **28/02/2023**. 57 girls and 28 boys (students), 10 teachers are participated **in Sadi day**. On this program girl student, ware different types of Indian sarries. **Smt. Prof. Swati More** and **Smt. Prof. Fand Vaishali** are as examiner of this program and delivered the lecture on Indian culture. **Ms. Prof. Nilima Ghule** gave an introductory speech. **Smt. Prof. Supekar A. B.** expressed the vote of thanks.