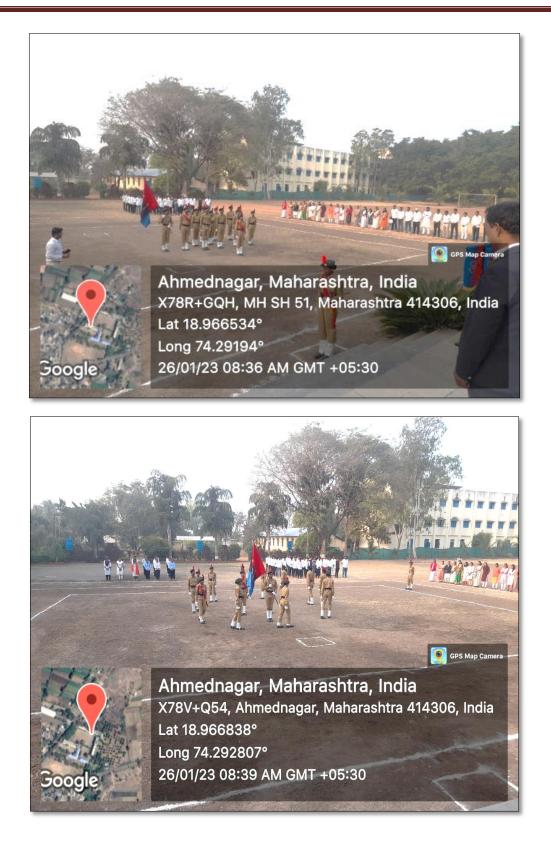

## **DEPARTMENT OF N.C.C**

There was a splendid display of March past displayed by the NCC cadets of our college. NCC cadets have performed the National salute to the National flag. It was a proud moment when the whole college reverberated with the National anthem as the National flag fluttered, high up in the air.

## **DEPARTMENT OF N.C.C**

After the programme, all the NCC cadets gathered on the stage for a photograph.

After photography, all the cadets fall-in on the ground and asked permission for Visarjan. In the end, every cadet congratulated each other for their enthusiastic performance during the march past and demo performance.