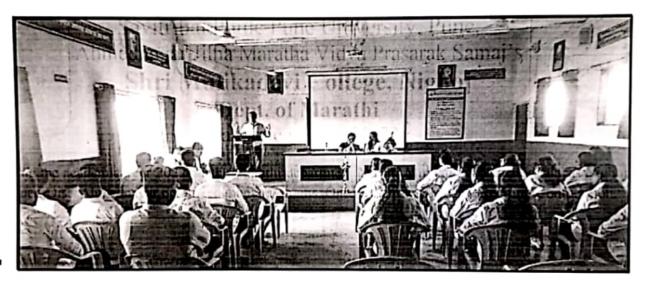

## Ahmednagar Jilha Maratha Vidya Prasark Samaj's Shri Mulikadevi Mahavidyalaya, Nighoj Tal. Parner, Dist. Ahmednagar. National Geography Day

Shri Mulikadevi Mahavidyalaya, Nighoj department of Geography organized National Geography Day dated 14<sup>th</sup> January 2023 in Seminar Hall. The program inauguration function as the espouse hand of Principal Dr. Manohar Erande and all faculty member presided over the program. In this program attended 30 students.

Welcoming the chief guest Prof. Popat Sumbare has presented the welcome address and also introduced resource person of the program. The first resource person of the program is Dr. Sahadev Aher explain the various opportunities and scope in geography. He also explains the importance of higher education in competitive world. The second resource person Dr. Manohar Erande talks on "scientific approaches of geography".

Finally coordinator Prof. Popat Sumbare extended the vote of thanks and compares the conference.