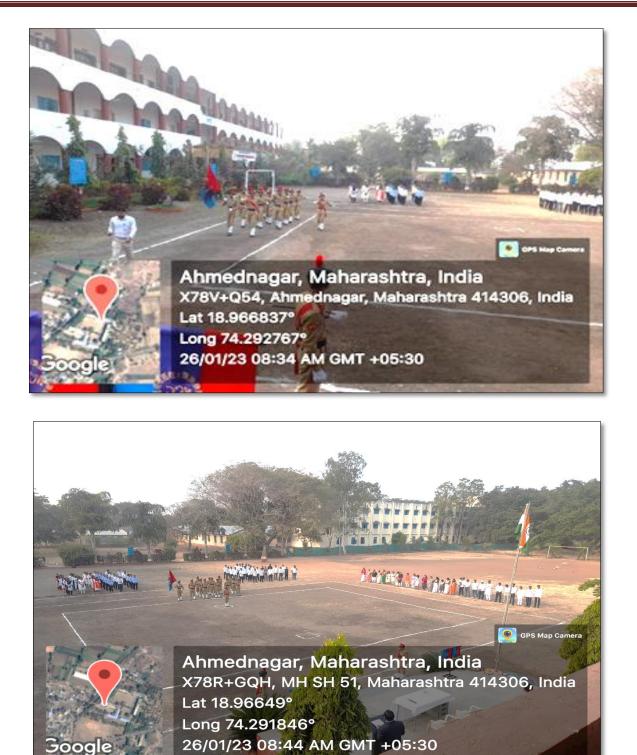

## CELEBRATION OF REPUBLIC DAY 26<sup>TH</sup> JANUARY 2023

January 26 has been celebrated by India as its Republic Day every year since 1950. On 26 January 2023, India will celebrate its 74<sup>th</sup> Republic Day. Republic Day is celebrated with great enthusiasm across the country.

Every year college was celebrated **Republic Day** on the 26<sup>th</sup> of January 2023. College Students, (NCC Cadets), Staff, and Faculty members filled with a feeling of patriotism and dedication gathered in front of building B of the college. The program started at 08:10 AM with the arrival of the, the Principal of the College. He was escorted by worthy, CTO NCC, and NCC cadets towards the flag area.

The celebration started with the **Hoisting of the National Flag** by the **Principal**, **Dr. M. R. Erande**, in his speech, the Principal highlighted the importance of the Constitution and its unique features such as Sovereign, Socialist, Secular, Democratic and Republic enshrined in the preamble of the constitution.

He also gave insight into the various accomplishments achieved by the college and motivated the crowd to bring more laurels for the college through their accomplishments. The program ended with the message to create a great nation through collective efforts from all individuals. 17 cadets of NCC participated in this parade.