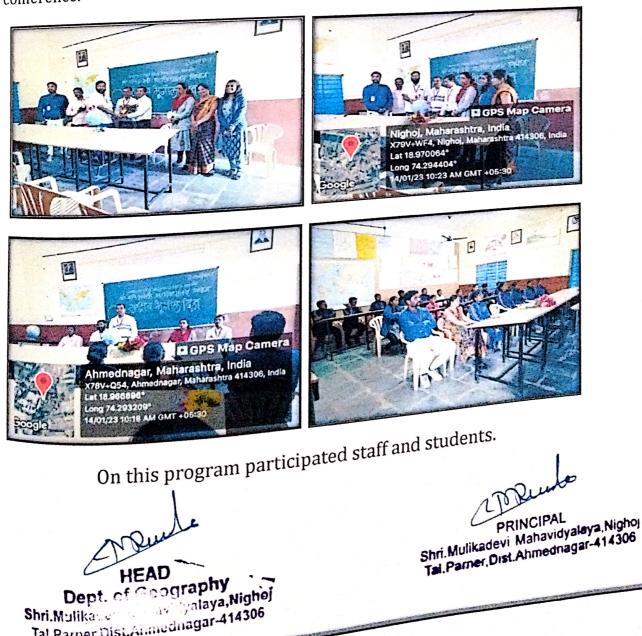

## Ahmednagar Jilha Maratha Vidya Prasark Samaj's Shri Mulikadevi Mahavidyalaya, Nighoj Tal. Parner, Dist. Ahmednagar. National Geography Day

Shri Mulikadevi Mahavidyalaya, Nighoj department of Geography organized National Geography Day dated 14<sup>th</sup> January 2023 in Seminar Hall. The program inauguration function as the espouse hand of Principal Dr. Manohar Erande and all faculty member presided over the program. In this program attended 30 students.

Welcoming the chief guest Prof. Popat Sumbare has presented the welcome address and also introduced resource person of the program. The first resource person of the program is Dr. Sahadev Aher explain the various opportunities and scope in geography. He also explains the importance of higher education in competitive world. The second resource person Dr. Manohar Erande talks on "scientific approaches of geography".

Finally coordinator Prof. Popat Sumbare extended the vote of thanks and compares the conference.