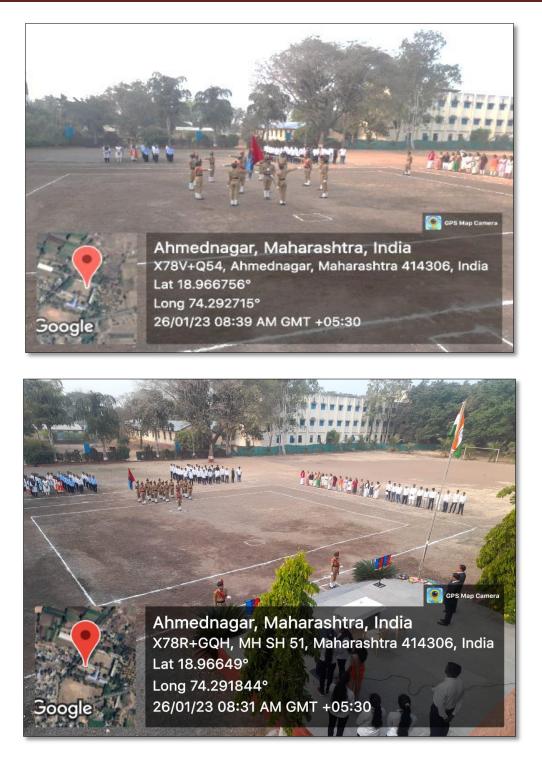

## **DEPARTMENT OF N.C.C**

There was a splendid display of March past displayed by the NCC cadets of our college. NCC cadets have performed the National salute to the National flag. It was a proud moment when the whole college reverberated with the National anthem as the National flag fluttered, high up in the air.