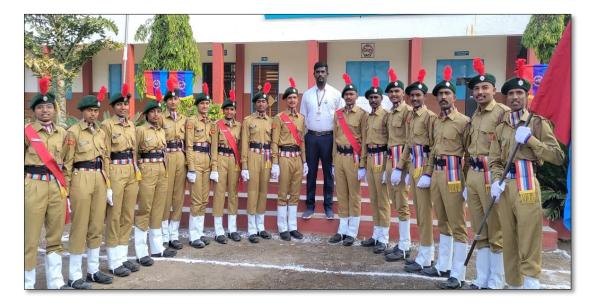

Every year college was celebrated **Republic Day** on the 26<sup>th</sup> of January 2023. College Students, (NCC Cadets), Staff, and Faculty members filled with a feeling of patriotism and dedication gathered in front of building B of the college. The program started at 08:10 AM with the arrival of the, the Principal of the College. He was escorted by worthy, CTO NCC, and NCC cadets towards the flag area.

The celebration started with the **Hoisting of the National Flag** by the **Principal**, **Dr. M. R. Erande**, in his speech, the Principal highlighted the importance of the Constitution and its unique features such as Sovereign, Socialist, Secular, Democratic and Republic enshrined in the preamble of the constitution.

He also gave insight into the various accomplishments achieved by the college and motivated the crowd to bring more laurels for the college through their accomplishments. The program ended with the message to create a great nation through collective efforts from all individuals. 17 cadets of NCC participated in this parade.

## **DEPARTMENT OF N.C.C**

There was a splendid display of March past displayed by the NCC cadets of our college. NCC cadets have performed the National salute to the National flag. It was a proud moment when the whole college reverberated with the National anthem as the National flag fluttered, high up in the air.