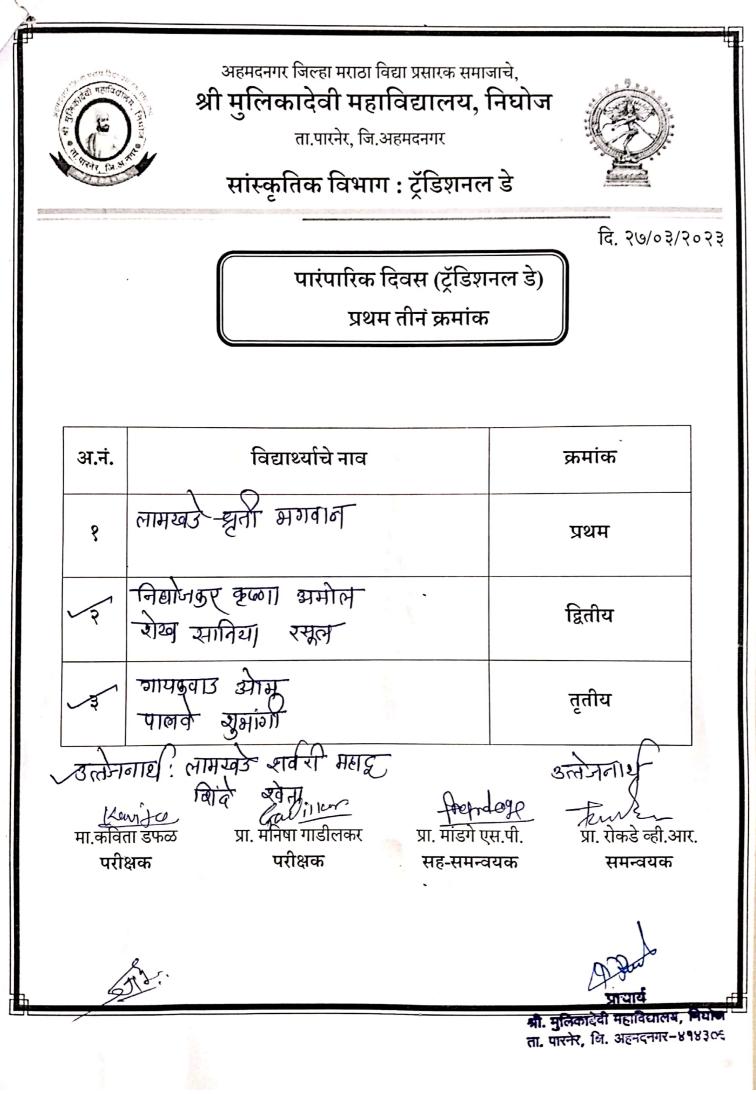

ीता कारत                            | -11-       | ŧ                                   |
| 19]  | चोरपंड ज्ञानेखरी माफती                       | -11-       | Etroppide.                          |
| 20]  | રસ્યાઝ રમીયૂચા સંતોધ                         | -11-       | Bupeja                              |
| 21)  | भालेकर श्रेता उत्तम                          | T.Y. bsc   | thatebore                           |
| 22)  | पडनळ चेतानी यामदारन                          | T.Y.bsc.   | Golfer !-                           |
|      | 510:                                         | 9          | Dent                                |
|      |                                              | श्री, मलिय | प्राधार्य<br>जादेवी महाविद्यालय, भि |

श्री. मुलिकादेवी महाविद्यालय, निघोण ता. पाएनेर, जि. अहनदनगर-४१४३०६





Savitribai Phule Pune University, Pune, Ahmednagar Jilha Maratha Vidya Prasarak Samaj Shri Mulikadevi College, Nighoj Dept. of Marathi & Cultural Programs Academic year 2022-23



During the academic year 2022-23 the Cultural department and Shri Mulikadevi Mahavidyalaya, Nighoj, Tal- Parner, Dist- Ahmednagar jointly organized so many cultural programs.

Traditional Day



Traditional day was celebrated on 27 March 2023 in Shri Mulikadevi Mahavidyalaya that time Prof. Dr.Manohar Erande, Prof.Pravin Jadhav, Prof. Vaishali Fand, Prof.Anand Patekar etc. are present.

PRINCIPAL ulikadevi Mahavidyalaya, Nigh-Pamer, Dist. Ahmednagar-414300

**Prof. M.R .Gadilkar** Department Of Hindi Shri Mulikadevi Mahavidyalaya, Nighoj Tal. Parner, Dist. Ahmednagar-414306 Date: 08/01/2023

#### Principal,