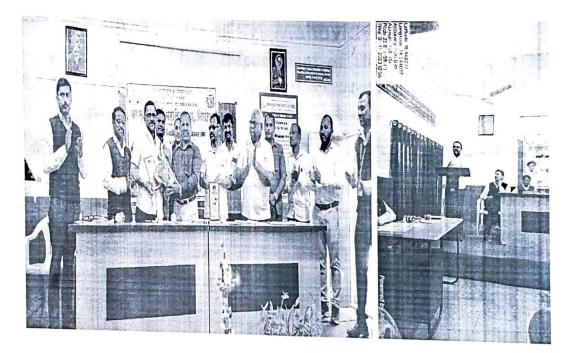

## Ahmednagar Jilha Maratha Vidya Prasark Samaj's Shri Mulikadevi Mahavidyalaya, Nighoj Tal. Parner, Dist. Ahmednagar. National Geography Day

Shri Mulikadevi Mahavidyalaya, Nighoj department of Geography organized National Geography Day dated 14<sup>th</sup> January 2023 in Seminar Hall. The program inauguration function as the espouse hand of Principal Dr. Manohar Erande and all faculty member presided over the program. In this program attended 30 students.

Welcoming the chief guest Prof. Popat Sumbare has presented the welcome address and also introduced resource person of the program. The first resource person of the program is Dr. Sahadev Aher explain the various opportunities and scope in geography. He also explains the importance of higher education in competitive world. The second resource person Dr. Manohar Erande talks on "scientific approaches of geography".

Finally coordinator Prof. Popat Sumbare extended the vote of thanks and compares the conference.