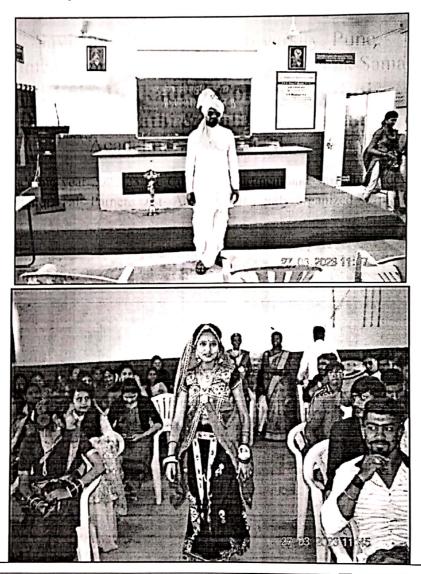

#### **Report of Celebration of Sadi Day**

**Cultural Committee** organized a Sadi and Tie day for students on **28/02/2023**. 57 girls and 28 boys (students), 10 teachers are participated **in Sadi day**. On this program girl student, ware different types of Indian sarries. **Smt. Prof. Swati More** and **Smt. Prof. Fand Vaishali** are as examiner of this program and delivered the lecture on Indian culture. **Ms. Prof. Nilima Ghule** gave an introductory speech. **Smt. Prof. Supekar A. B.** expressed the vote of thanks.