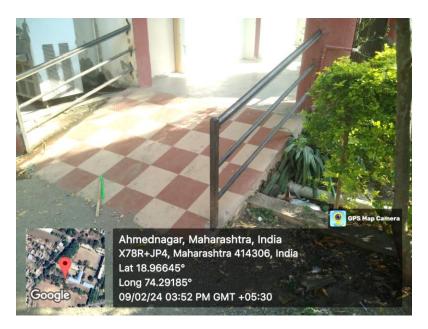

# 7.1.7 .The Institution has disabled-friendly, barrier free environment:

Photograph of Ramp for (Divyangjan) students to easy access to classroom

Photograph of Ramp for (Divyangjan) students to easy access to classroom