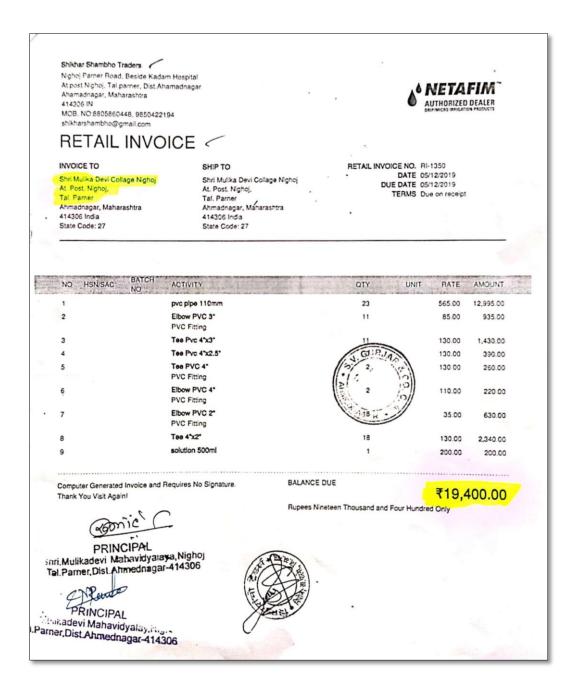

## SHRI MULIKADEVI MAHAVIDYALAY, NIGHOJ

Tal. Parner, Dist. Ahmednagar-414306 Affiliated to Savitribai Phule Pune University, Pune

Phone- (02488) 230438 E-mail: ascnighoj@gmail.com

Invoice of material for rain water harvesting

Shri.Mulikadevi Mahavidyalay,Nighoj Tal:Parner,Dist.Ahmednagar-414306