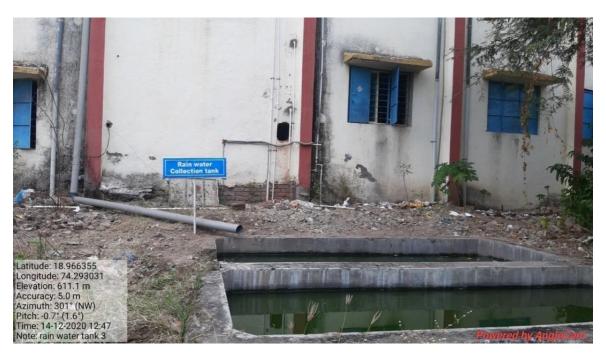

# SHRI MULIKADEVI MAHAVIDYALAY, NIGHOJ

Tal. Parner, Dist. Ahmednagar-414306 Affiliated to Savitribai Phule Pune University, Pune

Phone- (02488) 230438 E-mail: ascnighoj@gmail.com

Photograph of Pipe channel system for Rain Water harvesting with tank