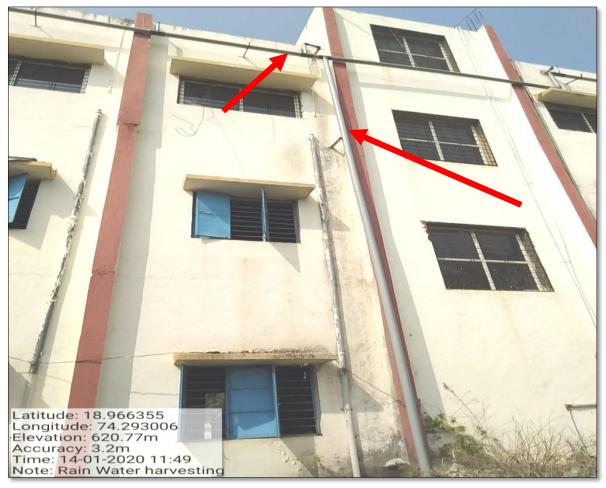

## 7.1.4 Water conservation facilities available in the Institution:

1. Rain water harvesting 2. Construction of tanks

Photograph of Pipe Channel System for Rain Water Harvesting