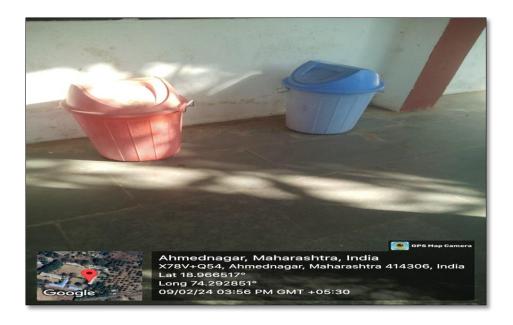

## 1. Solid Waste Management

Biodegradable and non-biodegradable waste materials collected in with help of dustbins.