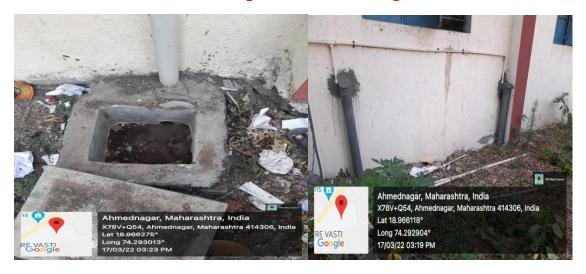

DEVI MAHAVIDYALAY, NIGHOJ

Tal. Parner, Dist. Ahmednagar-414306

Affiliated to Savitribai Phule Pune University, Pune

Phone- (02488) 230438 E-mail: ascnighoj@gmail.com

# 7.1.3. Describe the facilities in the Institution for the management of the following types of degradable and non-degradable waste

1. Solid waste management

2. Liquid waste management

3. E-waste management

4. Waste recycling system

## 1. Solid Waste Management





Biodegradable and non-biodegradable waste materials collected in with help of dustbins.

#### Ahmednagar Jilha Maratha Vidya Prasarak Samaj's

## SHRI MULIKADEVI MAHAVIDYALAY, NIGHOJ

Tal. Parner, Dist. Ahmednagar-414306

Affiliated to Savitribai Phule Pune University, Pune

Phone- (02488) 230438 E-mail: ascnighoj@gmail.com

# 2. Liquid Waste Management



System of liquid wastes of laboratories

# 4. Waste recycling system



Photograph of Vermicompost unit