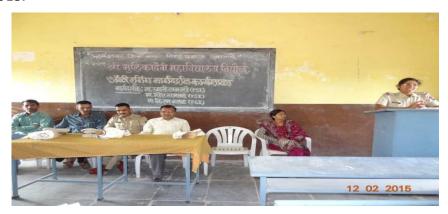

Practices Activity- 1 "Aai Mazya Mahavidyalayat" Mother Parent Meet

Aai Mazya Mahavidyalayat

(Mother Parent Meet-2018-19)

Registration

**Inauguration of Rangoli Competition** 

**Guest Examining Rangoli** 

Introduction of guest and Preface of programme delivered by Prof. M. R. Gadilkar

#### Report of Aai Mazya Mahavidyalayat (Mother Parents Meet 2018-19)

Women Welfare and Empowerment Committee organized programme Aai Mazya Mahavidyalayat on 22/01/2019. Mrs. Sapna Shaikh (Social Worker, Pune), Mrs. Harshada Walunj and Mrs. Archana Adhav were chief guests of this programme. The chief guest delivered the lecture on women education, Women health and social issues of women and guide to mother parents and students. Prof. M.R. Erande, Principal delivered the lecture on 'Importance of Higher Education'. The Prof. Manisha Gadilkar (Co-ordinator) introduces the guest, Prof. Meher A.V. share vote of thanks.