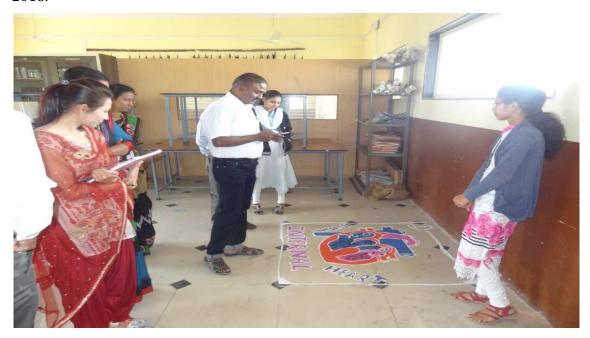

Practices Activity- 1 "Aai Mazya Mahavidyalayat" Mother Parent Meet

Aai Mazya Mahavidyalayat

(Mother Parent Meet-2018-19)

Registration

**Inauguration of Rangoli Competition** 

**Guest Examining Rangoli** 

Introduction of guest and Preface of programme delivered by Prof. M. R. Gadilkar

#### SHRI MULIKADEVI MAHAVIDYALAYA, NIGHOJ

Garlanding of Savitribai Phule's photoframe by chief guest Smt. Sapna Shaikh, Smt. Archana Adhav, and Smt. Harshada Walunj and staff

Student expresses their opinion in programme

Mother Parents interacting with chief guest

Mother parents expressing her thoughts

Guest Mrs. Harshada Walunj delivered lecture and guided Mother Parents and students

Guest Mrs. Archana Adhav guided Mother Parents and students