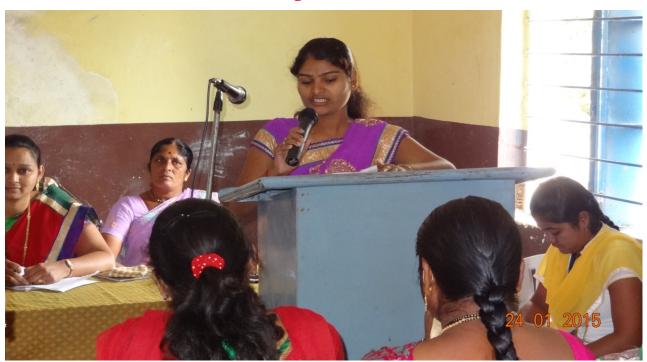

Practices Activity- 1 "Aai Mazya Mahavidyalayat" Mother Parent Meet

Aai Mazya Mahavidyalayat

(Mother Parent Meet-2018-19)

Registration

**Inauguration of Rangoli Competition** 

**Guest Examining Rangoli** 

Introduction of guest and Preface of programme delivered by Prof. M. R. Gadilkar

#### SHRI MULIKADEVI MAHAVIDYALAYA, NIGHOJ

Garlanding of Savitribai Phule's photoframe by chief guest Smt. Sapna Shaikh, Smt. Archana Adhav, and Smt. Harshada Walunj and staff

Student expresses their opinion in programme

Mother Parents interacting with chief guest

Mother parents expressing her thoughts

Guest Mrs. Harshada Walunj delivered lecture and guided Mother Parents and students

Guest Mrs. Archana Adhav guided Mother Parents and students

Chief Guest Mrs. Sapna Shaikh guided to Mother parents and students