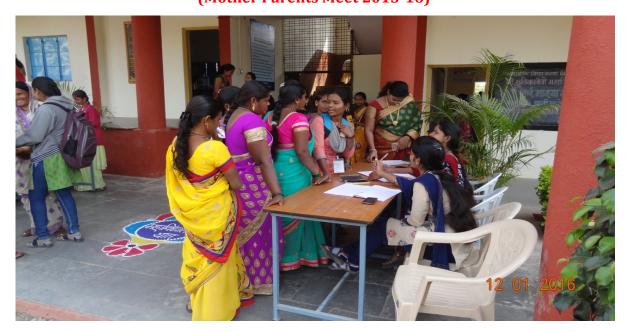

Practices Activity- 1 "Aai Mazya Mahavidyalayat" Mother Parent Meet

Aai Mazya Mahavidyalayat

(Mother Parent Meet-2018-19)

Registration

**Inauguration of Rangoli Competition** 

**Guest Examining Rangoli** 

Introduction of guest and Preface of programme delivered by Prof. M. R. Gadilkar