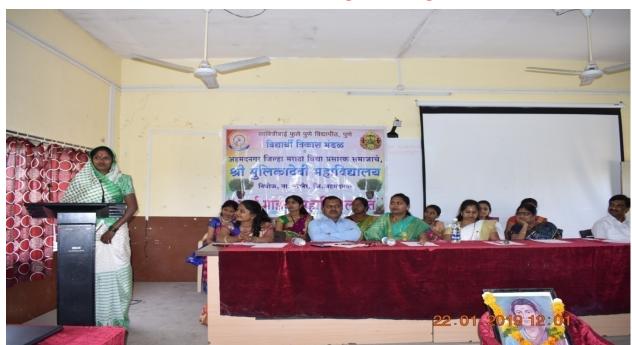

#### SHRI MULIKADEVI MAHAVIDYALAYA, NIGHOJ

Garlanding of Savitribai Phule's photoframe by chief guest Smt. Sapna Shaikh, Smt. Archana Adhav, and Smt. Harshada Walunj and staff

Student expresses their opinion in programme

Chief Guest Mrs. Sapna Shaikh guided to Mother parents and students

#### Report of Aai Mazya Mahavidyalayat (Mother Parents Meet 2018-19)

Women Welfare and Empowerment Committee organized programme Aai Mazya Mahavidyalayat on 22/01/2019. Mrs. Sapna Shaikh (Social Worker, Pune), Mrs. Harshada Walunj and Mrs. Archana Adhav were chief guests of this programme. The chief guest delivered the lecture on women education, Women health and social issues of women and guide to mother parents and students. Prof. M.R. Erande, Principal delivered the lecture on 'Importance of Higher Education'. The Prof. Manisha Gadilkar (Co-ordinator) introduces the guest, Prof. Meher A.V. share vote of thanks.