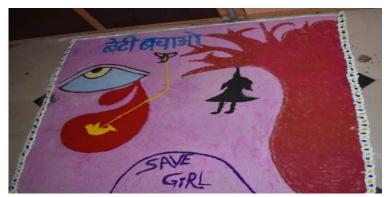

n 09<sup>th</sup> January 2016. Total 53 girl + 45 boys' students are participated in Celebration of Sadi and Tie day.



**Group photo of students during Sadi and Tie day** 



#### **Mehndi Competition**

Women Welfare and Empowerment Committee has successfully conducted the Mehndi Competition for girl students in our college on 12<sup>th</sup> December 2016. 35 students participated in Mehndi Competition.



**Students Participant in Mehindi competition** 

# SHRI MULIKADEVI MAHAVIDYALAYA, NIGHOJ

Affiliated to Savitribai Phule Pune University, Pune

Phone- (02488) 230438 E-mail: ascnighoj@gmail.com



#### Beti Bachao Beti Padhao

Women Welfare and Empowerment Committee was successfully conducted the programme on **BETI BACHAO BETI PADHAO** in college on 12<sup>th</sup>December 2016.



Students gives the message "Save girl child" through Rangoli



PRINCIPAL
Shri.Mulikadevi Mahavidyalay,Nighoj
Tal:Parner,Dist.Ahmednagar-414306

# SHRI MULIKADEVI MAHAVIDYALAYA, NIGHOJ

Affiliated to Savitribai Phule Pune University, Pune

Phone- (02488) 230438

#### E-mail: ascnighoj@gmail.com

#### **Celebration of Raksha-Bandhan**

Cultural committee organized programme of Raksha-Bandhan in the college on  $27^{th}$  August 2017.



Rakhis send to soldiers through Major Kiran Fulsundar



Girl student tie 'Rakhi' to Chief Guest Major Kiran Fulsundar



Affiliated to Savitribai Phule Pune University, Pune

Phone- (02488) 230438 E-mail: ascnighoj@gmail.com

#### 2015-16

## **Rangoli Competition**

Women Welfare and Empowerment Committee successfully conducted the programme of **Rangoli