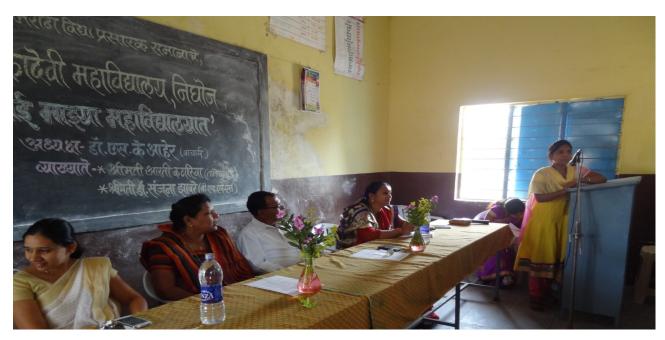

#### Report of Aai Mazya Mahavidyalayat (Mother Parents Meet 2018-19)

Women Welfare and Empowerment Committee organized programme Aai Mazya Mahavidyalayat on 22/01/2019. Mrs. Sapna Shaikh (Social Worker, Pune), Mrs. Harshada Walunj and Mrs. Archana Adhav were chief guests of this programme. The chief guest delivered the lecture on women education, Women health and social issues of women and guide to mother parents and students. Prof. M.R. Erande, Principal delivered the lecture on 'Importance of Higher Education'. The Prof. Manisha Gadilkar (Co-ordinator) introduces the guest, Prof. Meher A.V. share vote of thanks.