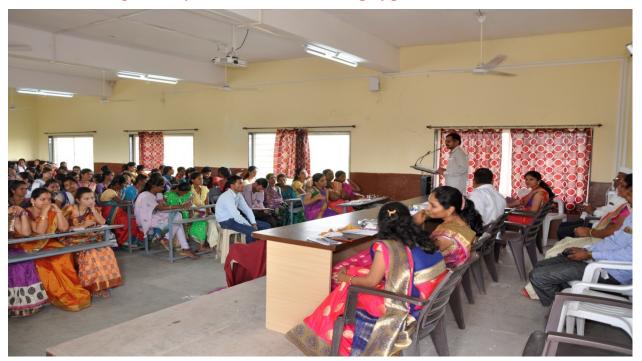

Practices Activity- 1 "Aai Mazya Mahavidyalayat" Mother Parent Meet

Aai Mazya Mahavidyalayat

(Mother Parent Meet-2018-19)

Registration

**Inauguration of Rangoli Competition** 

**Guest Examining Rangoli** 

Introduction of guest and Preface of programme delivered by Prof. M. R. Gadilkar

Mother Parents interacting with chief guest

Mother parents expressing her thoughts

Guest Mrs. Harshada Walunj delivered lecture and guided Mother Parents and students

Guest Mrs. Archana Adhav guided Mother Parents and students

#### Report of Aai Mazya Mahavidyalayat (Mother Parents Meet 2018-19)

Women Welfare and Empowerment Committee organized programme Aai Mazya Mahavidyalayat on 22/01/2019. Mrs. Sapna Shaikh (Social Worker, Pune), Mrs. Harshada Walunj and Mrs. Archana Adhav were chief guests of this programme. The chief guest delivered the lecture on women education, Women health and social issues of women and guide to mother parents and students. Prof. M.R. Erande, Principal delivered the lecture on 'Importance of Higher Education'. The Prof. Manisha Gadilkar (Co-ordinator) introduces the guest, Prof. Meher A.V. share vote of thanks.