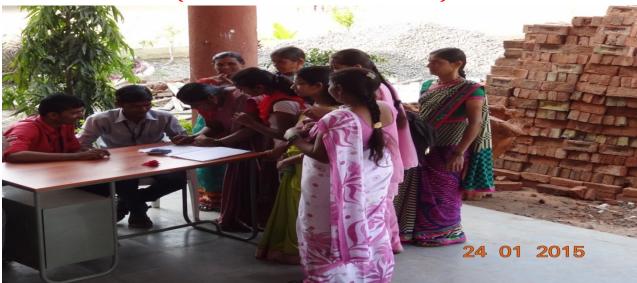

Practices Activity- 1 "Aai Mazya Mahavidyalayat" Mother Parent Meet

Aai Mazya Mahavidyalayat

(Mother Parent Meet-2018-19)

Registration

**Inauguration of Rangoli Competition** 

**Guest Examining Rangoli** 

Introduction of guest and Preface of programme delivered by Prof. M. R. Gadilkar

#### SHRI MULIKADEVI MAHAVIDYALAYA, NIGHOJ

Garlanding of Savitribai Phule's photoframe by chief guest Smt. Sapna Shaikh, Smt. Archana Adhav, and Smt. Harshada Walunj and staff

Student expresses their opinion in programme

Mother Parents interacting with chief guest

Mother parents expressing her thoughts

Guest Mrs. Harshada Walunj delivered lecture and guided Mother Parents and students

Guest Mrs. Archana Adhav guided Mother Parents and students

Chief Guest Mrs. Sapna Shaikh guided to Mother parents and students

#### SHRI MULIKADEVI MAHAVIDYALAYA, NIGHOJ

Affiliated to Savitribai Phule Pune University, Pune Phone- (02488) 230438 E-mail: ascnighoj@gmail.com

**Group photo of Mother Parents, students and staffs** 

#### Report of Aai Mazya Mahavidyalayat (Mother Parents Meet 2018-19)

Women Welfare and Empowerment Committee organized programme Aai Mazya Mahavidyalayat on 22/01/2019. Mrs. Sapna Shaikh (Social Worker, Pune), Mrs. Harshada Walunj and Mrs. Archana Adhav were chief guests of this programme. The chief guest delivered the lecture on women education, Women health and social issues of women and guide to mother parents and students. Prof. M.R. Erande, Principal delivered the lecture on 'Importance of Higher Education'. The Prof. Manisha Gadilkar (Co-ordinator) introduces the guest, Prof. Meher A.V. share vote of thanks.