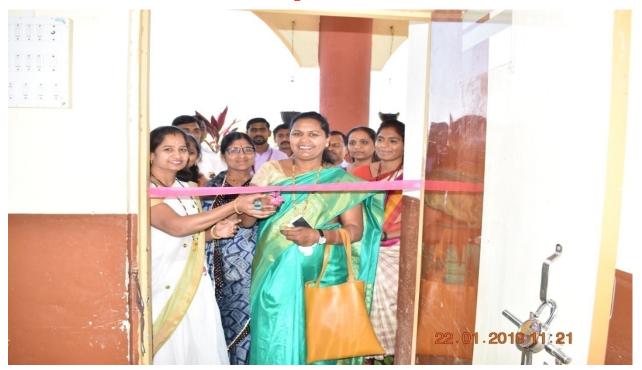

#### SHRI MULIKADEVI MAHAVIDYALAYA, NIGHOJ

Garlanding of Savitribai Phule's photoframe by chief guest Smt. Sapna Shaikh, Smt. Archana Adhav, and Smt. Harshada Walunj and staff

Student expresses their opinion in programme

#### Report of Aai Mazya Mahavidyalayat (Mother Parents Meet 2018-19)

Women Welfare and Empowerment Committee organized programme Aai Mazya Mahavidyalayat on 22/01/2019. Mrs. Sapna Shaikh (Social Worker, Pune), Mrs. Harshada Walunj and Mrs. Archana Adhav were chief guests of this programme. The chief guest delivered the lecture on women education, Women health and social issues of women and guide to mother parents and students. Prof. M.R. Erande, Principal delivered the lecture on 'Importance of Higher Education'. The Prof. Manisha Gadilkar (Co-ordinator) introduces the guest, Prof. Meher A.V. share vote of thanks.