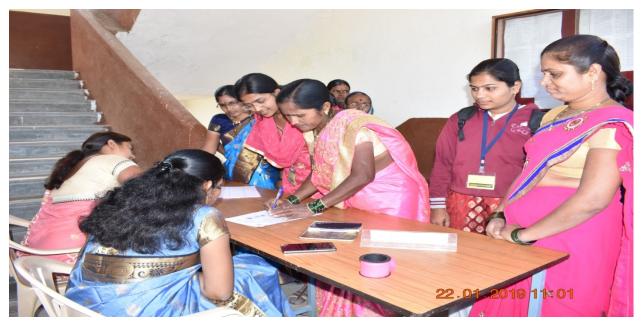

Practices Activity- 1 "Aai Mazya Mahavidyalayat" Mother Parent Meet

Aai Mazya Mahavidyalayat

(Mother Parent Meet-2018-19)

Registration

**Inauguration of Rangoli Competition** 

**Guest Examining Rangoli** 

Introduction of guest and Preface of programme delivered by Prof. M. R. Gadilkar

#### Report of Aai Mazya Mahavidyalayat (Mother Parents Meet 2018-19)

Women Welfare and Empowerment Committee organized programme Aai Mazya Mahavidyalayat on 22/01/2019. Mrs. Sapna Shaikh (Social Worker, Pune), Mrs. Harshada Walunj and Mrs. Archana Adhav were chief guests of this programme. The chief guest delivered the lecture on women education, Women health and social issues of women and guide to mother parents and students. Prof. M.R. Erande, Principal delivered the lecture on 'Importance of Higher Education'. The Prof. Manisha Gadilkar (Co-ordinator) introduces the guest, Prof. Meher A.V. share vote of thanks.