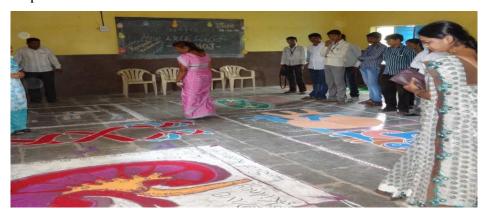

Practices Activity- 1 "Aai Mazya Mahavidyalayat" Mother Parent Meet

Aai Mazya Mahavidyalayat

(Mother Parent Meet-2018-19)

Registration

**Inauguration of Rangoli Competition** 

**Guest Examining Rangoli** 

Introduction of guest and Preface of programme delivered by Prof. M. R. Gadilkar

# Aai Mazya Mahavidyalayat

(Mother Parents Meet 2017-18)

Registration

**Inauguration of Rangoli Competition** 

**Guest Observe Rangoli** 

Group photo of Chief Guest, Supriya Khose (C.A) Pushpa Varal (Member of Z.P. Ahmednagar) and staff Garlanding Photoframe of Savitribai Phule