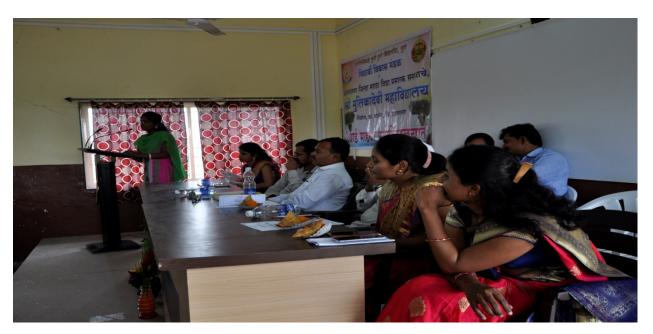

Practices Activity- 1 "Aai Mazya Mahavidyalayat" Mother Parent Meet

Aai Mazya Mahavidyalayat

(Mother Parent Meet-2018-19)

Registration

**Inauguration of Rangoli Competition** 

**Guest Examining Rangoli** 

Introduction of guest and Preface of programme delivered by Prof. M. R. Gadilkar

#### SHRI MULIKADEVI MAHAVIDYALAYA, NIGHOJ

Garlanding of Savitribai Phule's photoframe by chief guest Smt. Sapna Shaikh, Smt. Archana Adhav, and Smt. Harshada Walunj and staff

Student expresses their opinion in programme

Mother Parents interacting with chief guest

Mother parents expressing her thoughts

Guest Mrs. Harshada Walunj delivered lecture and guided Mother Parents and students

Guest Mrs. Archana Adhav guided Mother Parents and students

Chief Guest Mrs. Sapna Shaikh guided to Mother parents and students

#### SHRI MULIKADEVI MAHAVIDYALAYA, NIGHOJ

Affiliated to Savitribai Phule Pune University, Pune Phone- (02488) 230438 E-mail: ascnighoj@gmail.com

**Group photo of Mother Parents, students and staffs** 

#### Report of Aai Mazya Mahavidyalayat (Mother Parents Meet 2018-19)

Women Welfare and Empowerment Committee organized programme Aai Mazya Mahavidyalayat on 22/01/2019. Mrs. Sapna Shaikh (Social Worker, Pune), Mrs. Harshada Walunj and Mrs. Archana Adhav were chief guests of this programme. The chief guest delivered the lecture on women education, Women health and social issues of women and guide to mother parents and students. Prof. M.R. Erande, Principal delivered the lecture on 'Importance of Higher Education'. The Prof. Manisha Gadilkar (Co-ordinator) introduces the guest, Prof. Meher A.V. share vote of thanks.