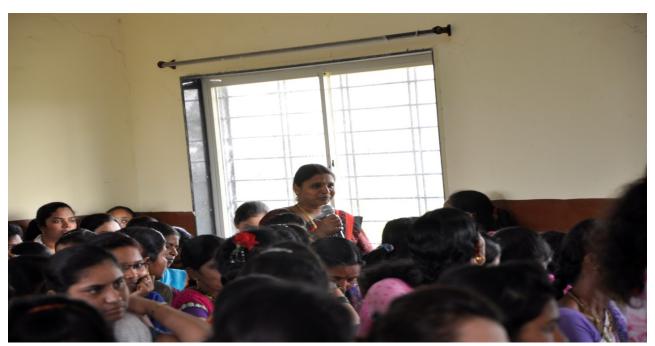

Mother Parents interacting with chief guest

Mother parents expressing her thoughts

Guest Mrs. Harshada Walunj delivered lecture and guided Mother Parents and students

Guest Mrs. Archana Adhav guided Mother Parents and students

Chief Guest Mrs. Sapna Shaikh guided to Mother parents and students