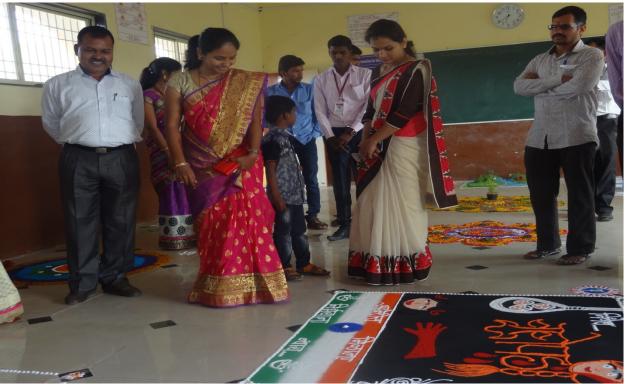

Practices Activity- 1 "Aai Mazya Mahavidyalayat" Mother Parent Meet

Aai Mazya Mahavidyalayat

(Mother Parent Meet-2018-19)

Registration

**Inauguration of Rangoli Competition** 

**Guest Examining Rangoli** 

Introduction of guest and Preface of programme delivered by Prof. M. R. Gadilkar