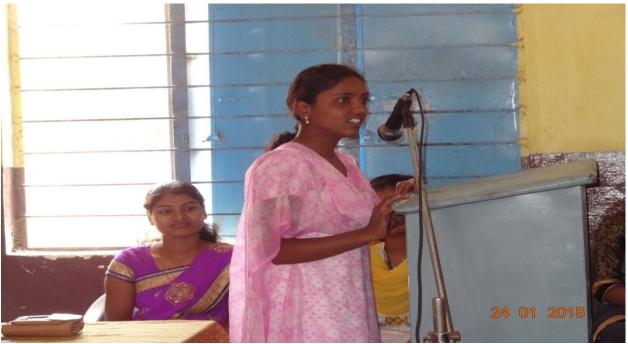

Practices Activity- 1 "Aai Mazya Mahavidyalayat" Mother Parent Meet

Aai Mazya Mahavidyalayat

(Mother Parent Meet-2018-19)

Registration

**Inauguration of Rangoli Competition** 

**Guest Examining Rangoli** 

Introduction of guest and Preface of programme delivered by Prof. M. R. Gadilkar

#### SHRI MULIKADEVI MAHAVIDYALAYA, NIGHOJ

Garlanding of Savitribai Phule's photoframe by chief guest Smt. Sapna Shaikh, Smt. Archana Adhav, and Smt. Harshada Walunj and staff

Student expresses their opinion in programme

Mother Parents interacting with chief guest

Mother parents expressing her thoughts

Guest Mrs. Harshada Walunj delivered lecture and guided Mother Parents and students

Guest Mrs. Archana Adhav guided Mother Parents and students