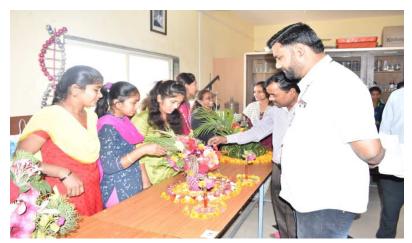

Practices Activity- 1 "Aai Mazya Mahavidyalayat" Mother Parent Meet

Aai Mazya Mahavidyalayat

(Mother Parent Meet-2018-19)

Registration

**Inauguration of Rangoli Competition** 

**Guest Examining Rangoli** 

Introduction of guest and Preface of programme delivered by Prof. M. R. Gadilkar

Mother Parents interacting with chief guest

Mother parents expressing her thoughts

Guest Mrs. Harshada Walunj delivered lecture and guided Mother Parents and students

Guest Mrs. Archana Adhav guided Mother Parents and students