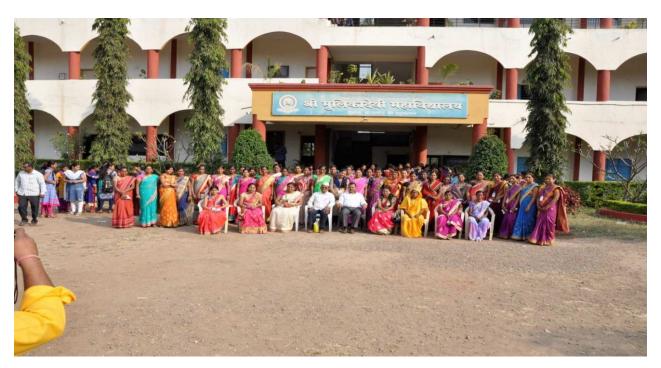

#### SHRI MULIKADEVI MAHAVIDYALAYA, NIGHOJ

Affiliated to Savitribai Phule Pune University, Pune Phone- (02488) 230438 E-mail: ascnighoj@gmail.com

**Group photo of Mother Parents, students and staffs** 

#### SHRI MULIKADEVI MAHAVIDYALAYA, NIGHOJ

Affiliated to Savitribai Phule Pune University, Pune Phone- (02488) 230438 E-mail: ascnighoj@gmail.com

Group photo of Mother Parents with chief guest and staff
Report of Aai Mazya Mahavidyalayat (Mother Parents Meet 2017-18)