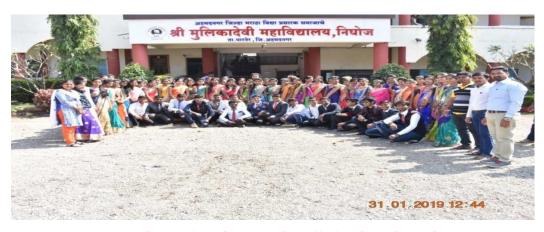

#### SHRI MULIKADEVI MAHAVIDYALAYA, NIGHOJ

Affiliated to Savitribai Phule Pune University, Pune Phone- (02488) 230438 E-mail: ascnighoj@gmail.com

**Group photo of Mother Parents, students and staffs** 

#### Report of Aai Mazya Mahavidyalayat (Mother Parents Meet 2018-19)

Women Welfare and Empowerment Committee organized programme Aai Mazya Mahavidyalayat on 22/01/2019. Mrs. Sapna Shaikh (Social Worker, Pune), Mrs. Harshada Walunj and Mrs. Archana Adhav were chief guests of this programme. The chief guest delivered the lecture on women education, Women health and social issues of women and guide to mother parents and students. Prof. M.R. Erande, Principal delivered the lecture on 'Importance of Higher Education'. The Prof. Manisha Gadilkar (Co-ordinator) introduces the guest, Prof. Meher A.V. share vote of thanks.