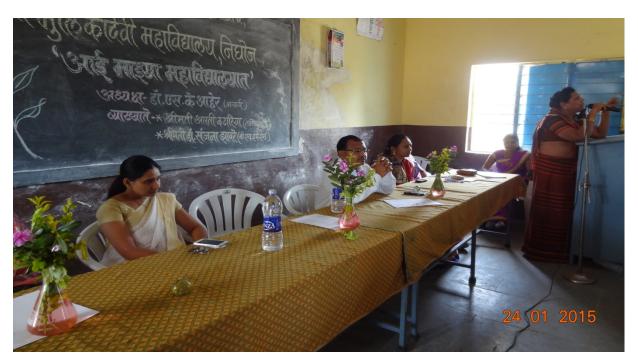

#### Report of Aai Mazya Mahavidyalayat (Mother Parents Meet 2018-19)

Women Welfare and Empowerment Committee organized programme Aai Mazya Mahavidyalayat on 22/01/2019. Mrs. Sapna Shaikh (Social Worker, Pune), Mrs. Harshada Walunj and Mrs. Archana Adhav were chief guests of this programme. The chief guest delivered the lecture on women education, Women health and social issues of women and guide to mother parents and students. Prof. M.R. Erande, Principal delivered the lecture on 'Importance of Higher Education'. The Prof. Manisha Gadilkar (Co-ordinator) introduces the guest, Prof. Meher A.V. share vote of thanks.

Women Welfare and Empowerment Committee organized programme *Aai Mazya Mahavidyalayat* on 15/01/2018. **Mrs. Supriya Khose (C.A), Journalist Shri Vinod Gole** was chief guests of this programme. The chief guest delivered the lecture on women education, Women health and social issues of women and guide to mother parents and students. Prof. M.R. Erande, Principal, delivered the lecture on 'Importance of Higher Education'. Prof. Manisha Gadilkar (Coordinator) introduces the guest, Prof. Sangita Mandge share vote of thanks.