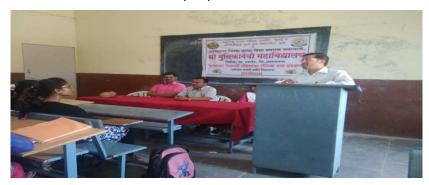

Practices Activity- 1 "Aai Mazya Mahavidyalayat" Mother Parent Meet

Aai Mazya Mahavidyalayat

(Mother Parent Meet-2018-19)

Registration

**Inauguration of Rangoli Competition** 

**Guest Examining Rangoli** 

Introduction of guest and Preface of programme delivered by Prof. M. R. Gadilkar

Mother Parents interacting with chief guest

Mother parents expressing her thoughts

Guest Mrs. Harshada Walunj delivered lecture and guided Mother Parents and students

Guest Mrs. Archana Adhav guided Mother Parents and students

Chief Guest Mrs. Sapna Shaikh guided to Mother parents and students

#### Report of Aai Mazya Mahavidyalayat (Mother Parents Meet 2018-19)

Women Welfare and Empowerment Committee organized programme Aai Mazya Mahavidyalayat on 22/01/2019. Mrs. Sapna Shaikh (Social Worker, Pune), Mrs. Harshada Walunj and Mrs. Archana Adhav were chief guests of this programme. The chief guest delivered the lecture on women education, Women health and social issues of women and guide to mother parents and students. Prof. M.R. Erande, Principal delivered the lecture on 'Importance of Higher Education'. The Prof. Manisha Gadilkar (Co-ordinator) introduces the guest, Prof. Meher A.V. share vote of thanks.