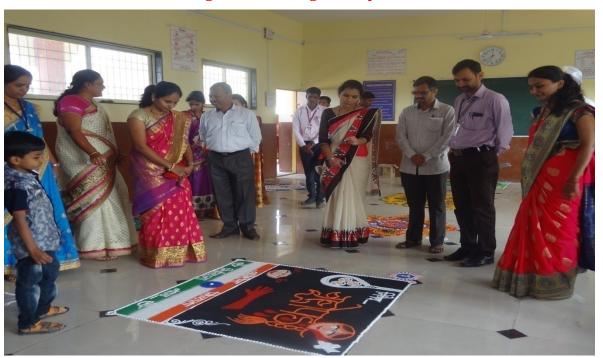

Practices Activity- 1 "Aai Mazya Mahavidyalayat" Mother Parent Meet

Aai Mazya Mahavidyalayat

(Mother Parent Meet-2018-19)

Registration

**Inauguration of Rangoli Competition** 

**Guest Examining Rangoli** 

Introduction of guest and Preface of programme delivered by Prof. M. R. Gadilkar

# Aai Mazya Mahavidyalayat

(Mother Parents Meet 2017-18)

Registration

**Inauguration of Rangoli Competition** 

**Guest Observe Rangoli** 

Group photo of Chief Guest, Supriya Khose (C.A) Pushpa Varal (Member of Z.P. Ahmednagar) and staff Garlanding Photoframe of Savitribai Phule