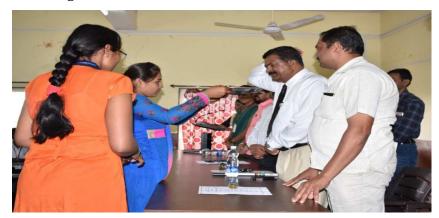

Practices Activity- 1 "Aai Mazya Mahavidyalayat" Mother Parent Meet

Aai Mazya Mahavidyalayat

(Mother Parent Meet-2018-19)

Registration

**Inauguration of Rangoli Competition** 

**Guest Examining Rangoli** 

Introduction of guest and Preface of programme delivered by Prof. M. R. Gadilkar

#### Report of Aai Mazya Mahavidyalayat (Mother Parents Meet 2018-19)

Women Welfare and Empowerment Committee organized programme Aai Mazya Mahavidyalayat on 22/01/2019. Mrs. Sapna Shaikh (Social Worker, Pune), Mrs. Harshada Walunj and Mrs. Archana Adhav were chief guests of this programme. The chief guest delivered the lecture on women education, Women health and social issues of women and guide to mother parents and students. Prof. M.R. Erande, Principal delivered the lecture on 'Importance of Higher Education'. The Prof. Manisha Gadilkar (Co-ordinator) introduces the guest, Prof. Meher A.V. share vote of thanks.