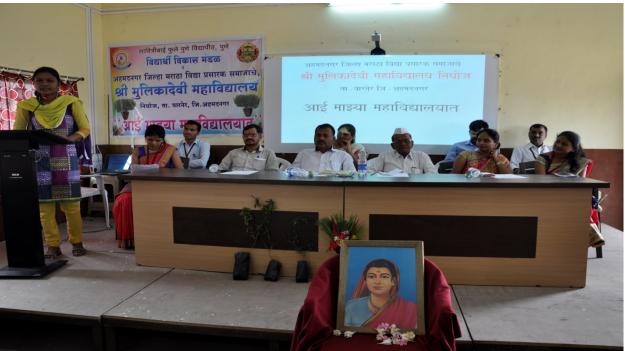

Practices Activity- 1 "Aai Mazya Mahavidyalayat" Mother Parent Meet

Aai Mazya Mahavidyalayat

(Mother Parent Meet-2018-19)

Registration

**Inauguration of Rangoli Competition** 

**Guest Examining Rangoli** 

Introduction of guest and Preface of programme delivered by Prof. M. R. Gadilkar

#### SHRI MULIKADEVI MAHAVIDYALAYA, NIGHOJ

Garlanding of Savitribai Phule's photoframe by chief guest Smt. Sapna Shaikh, Smt. Archana Adhav, and Smt. Harshada Walunj and staff

Student expresses their opinion in programme

Mother Parents interacting with chief guest

Mother parents expressing her thoughts

Guest Mrs. Harshada Walunj delivered lecture and guided Mother Parents and students

Guest Mrs. Archana Adhav guided Mother Parents and students

Chief Guest Mrs. Sapna Shaikh guided to Mother parents and students

#### SHRI MULIKADEVI MAHAVIDYALAYA, NIGHOJ

Affiliated to Savitribai Phule Pune University, Pune Phone- (02488) 230438 E-mail: ascnighoj@gmail.com

**Group photo of Mother Parents, students and staffs** 

#### Report of Aai Mazya Mahavidyalayat (Mother Parents Meet 2018-19)

Women Welfare and Empowerment Committee organized programme Aai Mazya Mahavidyalayat on 22/01/2019. Mrs. Sapna Shaikh (Social Worker, Pune), Mrs. Harshada Walunj and Mrs. Archana Adhav were chief guests of this programme. The chief guest delivered the lecture on women education, Women health and social issues of women and guide to mother parents and students. Prof. M.R. Erande, Principal delivered the lecture on 'Importance of Higher Education'. The Prof. Manisha Gadilkar (Co-ordinator) introduces the guest, Prof. Meher A.V. share vote of thanks.