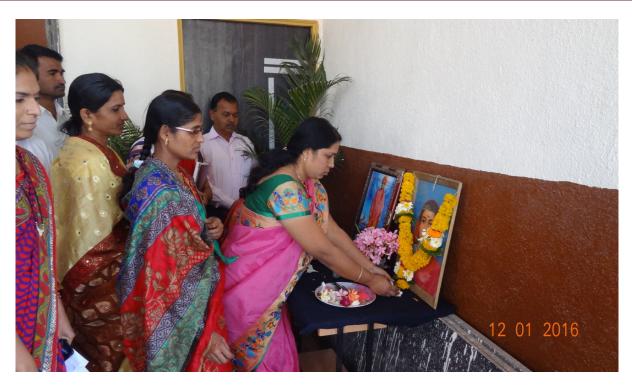

#### SHRI MULIKADEVI MAHAVIDYALAYA, NIGHOJ

Garlanding of Savitribai Phule's photoframe by chief guest Smt. Sapna Shaikh, Smt. Archana Adhav, and Smt. Harshada Walunj and staff

Student expresses their opinion in programme