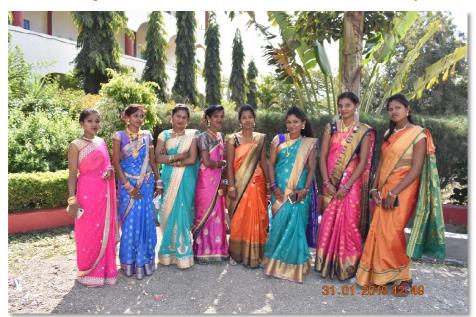

Practices Activity- 1 "Aai Mazya Mahavidyalayat" Mother Parent Meet

Aai Mazya Mahavidyalayat

(Mother Parent Meet-2018-19)

Registration

**Inauguration of Rangoli Competition** 

**Guest Examining Rangoli** 

Introduction of guest and Preface of programme delivered by Prof. M. R. Gadilkar

#### SHRI MULIKADEVI MAHAVIDYALAYA, NIGHOJ

Garlanding of Savitribai Phule's photoframe by chief guest Smt. Sapna Shaikh, Smt. Archana Adhav, and Smt. Harshada Walunj and staff

Student expresses their opinion in programme