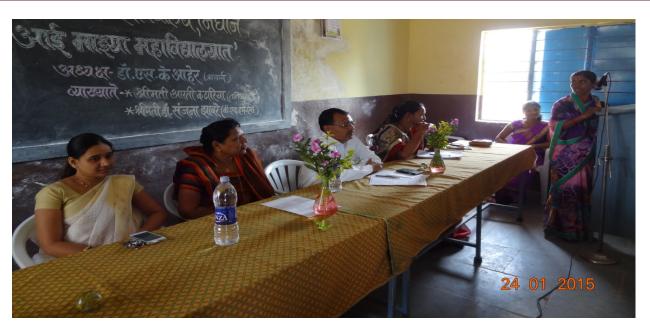

#### Report of Aai Mazya Mahavidyalayat (Mother Parents Meet 2018-19)

Women Welfare and Empowerment Committee organized programme Aai Mazya Mahavidyalayat on 22/01/2019. Mrs. Sapna Shaikh (Social Worker, Pune), Mrs. Harshada Walunj and Mrs. Archana Adhav were chief guests of this programme. The chief guest delivered the lecture on women education, Women health and social issues of women and guide to mother parents and students. Prof. M.R. Erande, Principal delivered the lecture on 'Importance of Higher Education'. The Prof. Manisha Gadilkar (Co-ordinator) introduces the guest, Prof. Meher A.V. share vote of thanks.