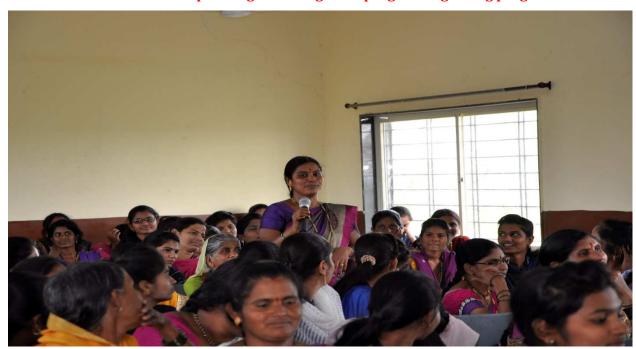

Mother Parents interacting with chief guest

Mother parents expressing her thoughts

Guest Mrs. Harshada Walunj delivered lecture and guided Mother Parents and students

Guest Mrs. Archana Adhav guided Mother Parents and students

Chief Guest Mrs. Sapna Shaikh guided to Mother parents and students

#### Report of Aai Mazya Mahavidyalayat (Mother Parents Meet 2018-19)

Women Welfare and Empowerment Committee organized programme Aai Mazya Mahavidyalayat on 22/01/2019. Mrs. Sapna Shaikh (Social Worker, Pune), Mrs. Harshada Walunj and Mrs. Archana Adhav were chief guests of this programme. The chief guest delivered the lecture on women education, Women health and social issues of women and guide to mother parents and students. Prof. M.R. Erande, Principal delivered the lecture on 'Importance of Higher Education'. The Prof. Manisha Gadilkar (Co-ordinator) introduces the guest, Prof. Meher A.V. share vote of thanks.