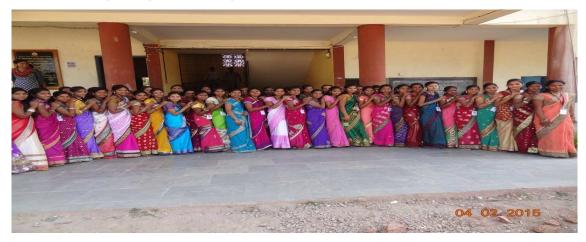

#### SHRI MULIKADEVI MAHAVIDYALAYA, NIGHOJ

Affiliated to Savitribai Phule Pune University, Pune Phone- (02488) 230438 E-mail: ascnighoj@gmail.com

**Group photo of Mother Parents, students and staffs** 

#### Report of Aai Mazya Mahavidyalayat (Mother Parents Meet 2018-19)

Women Welfare and Empowerment Committee organized programme Aai Mazya Mahavidyalayat on 22/01/2019. Mrs. Sapna Shaikh (Social Worker, Pune), Mrs. Harshada Walunj and Mrs. Archana Adhav were chief guests of this programme. The chief guest delivered the lecture on women education, Women health and social issues of women and guide to mother parents and students. Prof. M.R. Erande, Principal delivered the lecture on 'Importance of Higher Education'. The Prof. Manisha Gadilkar (Co-ordinator) introduces the guest, Prof. Meher A.V. share vote of thanks.