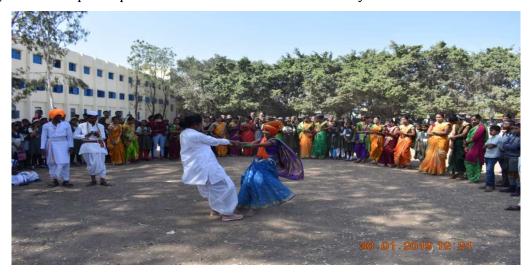

Practices Activity- 1 "Aai Mazya Mahavidyalayat" Mother Parent Meet

Aai Mazya Mahavidyalayat

(Mother Parent Meet-2018-19)

Registration

**Inauguration of Rangoli Competition** 

**Guest Examining Rangoli** 

Introduction of guest and Preface of programme delivered by Prof. M. R. Gadilkar