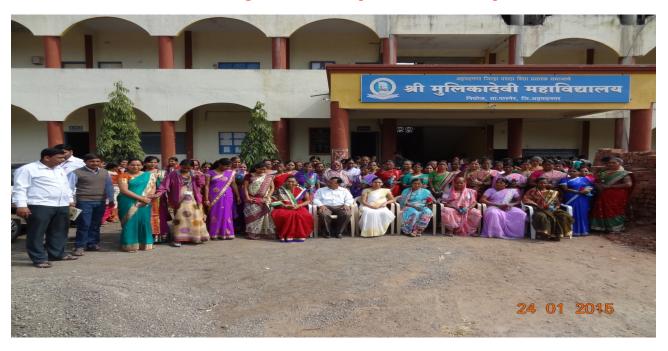

Practices Activity- 1 "Aai Mazya Mahavidyalayat" Mother Parent Meet

Aai Mazya Mahavidyalayat

(Mother Parent Meet-2018-19)

Registration

**Inauguration of Rangoli Competition** 

**Guest Examining Rangoli** 

Introduction of guest and Preface of programme delivered by Prof. M. R. Gadilkar

#### SHRI MULIKADEVI MAHAVIDYALAYA, NIGHOJ

Garlanding of Savitribai Phule's photoframe by chief guest Smt. Sapna Shaikh, Smt. Archana Adhav, and Smt. Harshada Walunj and staff

Student expresses their opinion in programme

Mother Parents interacting with chief guest

Mother parents expressing her thoughts

Guest Mrs. Harshada Walunj delivered lecture and guided Mother Parents and students

Guest Mrs. Archana Adhav guided Mother Parents and students

Chief Guest Mrs. Sapna Shaikh guided to Mother parents and students

#### SHRI MULIKADEVI MAHAVIDYALAYA, NIGHOJ

Affiliated to Savitribai Phule Pune University, Pune Phone- (02488) 230438 E-mail: ascnighoj@gmail.com

**Group photo of Mother Parents, students and staffs** 

#### Report of Aai Mazya Mahavidyalayat (Mother Parents Meet 2018-19)

Women Welfare and Empowerment Committee organized programme Aai Mazya Mahavidyalayat on 22/01/2019. Mrs. Sapna Shaikh (Social Worker, Pune), Mrs. Harshada Walunj and Mrs. Archana Adhav were chief guests of this programme. The chief guest delivered the lecture on women education, Women health and social issues of women and guide to mother parents and students. Prof. M.R. Erande, Principal delivered the lecture on 'Importance of Higher Education'. The Prof. Manisha Gadilkar (Co-ordinator) introduces the guest, Prof. Meher A.V. share vote of thanks.