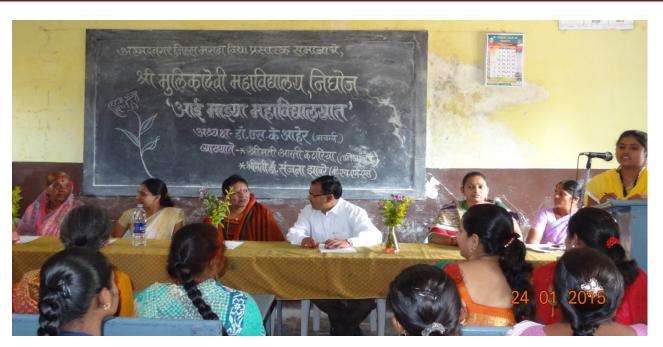

Practices Activity- 1 "Aai Mazya Mahavidyalayat" Mother Parent Meet

Aai Mazya Mahavidyalayat

(Mother Parent Meet-2018-19)

Registration

**Inauguration of Rangoli Competition** 

**Guest Examining Rangoli** 

Introduction of guest and Preface of programme delivered by Prof. M. R. Gadilkar

#### SHRI MULIKADEVI MAHAVIDYALAYA, NIGHOJ

Garlanding of Savitribai Phule's photoframe by chief guest Smt. Sapna Shaikh, Smt. Archana Adhav, and Smt. Harshada Walunj and staff

Student expresses their opinion in programme

Mother Parents interacting with chief guest

Mother parents expressing her thoughts

Guest Mrs. Harshada Walunj delivered lecture and guided Mother Parents and students

Guest Mrs. Archana Adhav guided Mother Parents and students

Chief Guest Mrs. Sapna Shaikh guided to Mother parents and students