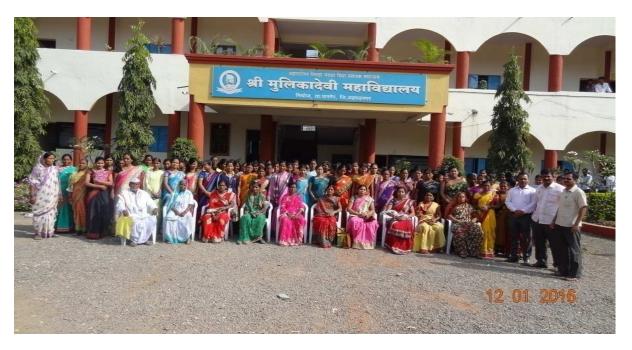

#### SHRI MULIKADEVI MAHAVIDYALAYA, NIGHOJ

Affiliated to Savitribai Phule Pune University, Pune Phone- (02488) 230438 E-mail: ascnighoj@gmail.com

**Group photo of Mother Parents, students and staffs** 