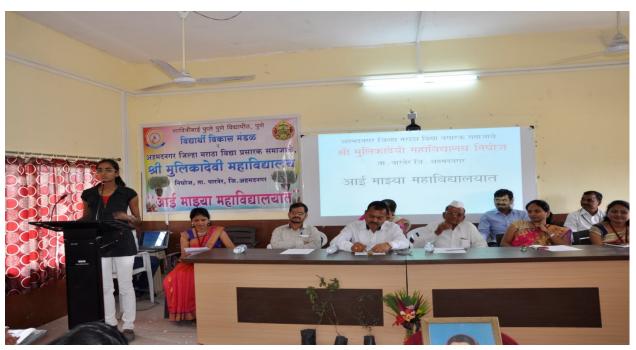

Prof. Meher A. V. introduce Chief Guest of Program

Girl's students expressing her thoughts in program regarding program

**Mother Parents interacting with Guest** 

Chief Guest Pushpa Varal (Member of Z. P. Ahmednagar) guided to students on this occasion

Women Welfare and Empowerment Committee organized programme *Aai Mazya Mahavidyalayat* on 15/01/2018. **Mrs. Supriya Khose (C.A), Journalist Shri Vinod Gole** was chief guests of this programme. The chief guest delivered the lecture on women education, Women health and social issues of women and guide to mother parents and students. Prof. M.R. Erande, Principal, delivered the lecture on 'Importance of Higher Education'. Prof. Manisha Gadilkar (Coordinator) introduces the guest, Prof. Sangita Mandge share vote of thanks.