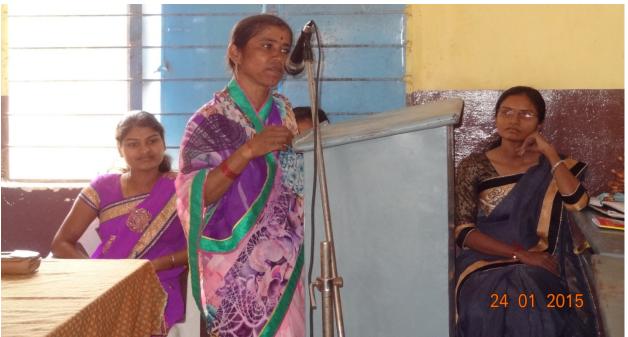

Practices Activity- 1 "Aai Mazya Mahavidyalayat" Mother Parent Meet

Aai Mazya Mahavidyalayat

(Mother Parent Meet-2018-19)

Registration

**Inauguration of Rangoli Competition** 

**Guest Examining Rangoli** 

Introduction of guest and Preface of programme delivered by Prof. M. R. Gadilkar

#### SHRI MULIKADEVI MAHAVIDYALAYA, NIGHOJ

Garlanding of Savitribai Phule's photoframe by chief guest Smt. Sapna Shaikh, Smt. Archana Adhav, and Smt. Harshada Walunj and staff

Student expresses their opinion in programme

Mother Parents interacting with chief guest

Mother parents expressing her thoughts

Guest Mrs. Harshada Walunj delivered lecture and guided Mother Parents and students

Guest Mrs. Archana Adhav guided Mother Parents and students

Chief Guest Mrs. Sapna Shaikh guided to Mother parents and students