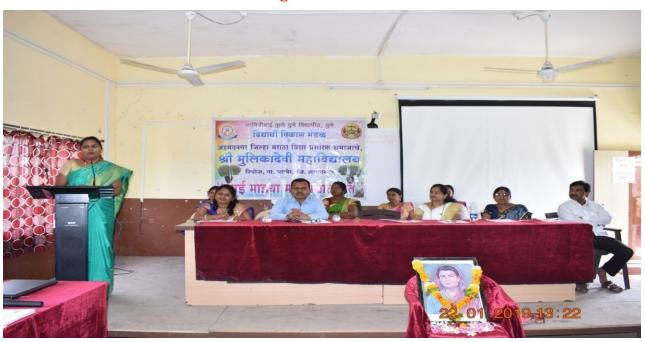

# Aai Mazya Mahavidyalayat

(Mother Parents Meet 2017-18)

Registration

**Inauguration of Rangoli Competition** 

**Guest Observe Rangoli** 

Group photo of Chief Guest, Supriya Khose (C.A) Pushpa Varal (Member of Z.P. Ahmednagar) and staff Garlanding Photoframe of Savitribai Phule

Prof. Meher A. V. introduce Chief Guest of Program

Girl's students expressing her thoughts in program regarding program

**Mother Parents interacting with Guest** 

Chief Guest Pushpa Varal (Member of Z. P. Ahmednagar) guided to students on this occasion

Hon. Journalist Shri Vinod Gole sharing his thoughts

Chief Guest Supriya Khose (C.A) guided to Mother parent and students on this occasion

Women Welfare and Empowerment Committee organized programme *Aai Mazya Mahavidyalayat* on 15/01/2018. **Mrs. Supriya Khose (C.A), Journalist Shri Vinod Gole** was chief guests of this programme. The chief guest delivered the lecture on women education, Women health and social issues of women and guide to mother parents and students. Prof. M.R. Erande, Principal, delivered the lecture on 'Importance of Higher Education'. Prof. Manisha Gadilkar (Coordinator) introduces the guest, Prof. Sangita Mandge share vote of thanks.