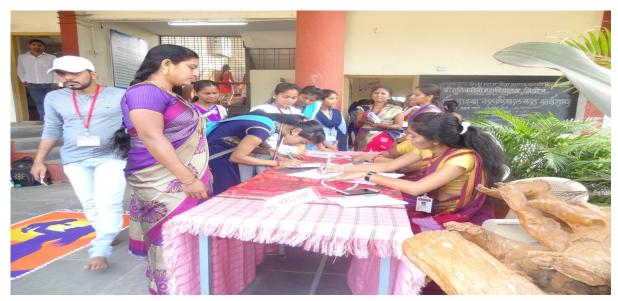

Practices Activity- 1 "Aai Mazya Mahavidyalayat" Mother Parent Meet

Aai Mazya Mahavidyalayat

(Mother Parent Meet-2018-19)

Registration

**Inauguration of Rangoli Competition** 

**Guest Examining Rangoli** 

Introduction of guest and Preface of programme delivered by Prof. M. R. Gadilkar

#### Report of Aai Mazya Mahavidyalayat (Mother Parents Meet 2018-19)

Women Welfare and Empowerment Committee organized programme Aai Mazya Mahavidyalayat on 22/01/2019. Mrs. Sapna Shaikh (Social Worker, Pune), Mrs. Harshada Walunj and Mrs. Archana Adhav were chief guests of this programme. The chief guest delivered the lecture on women education, Women health and social issues of women and guide to mother parents and students. Prof. M.R. Erande, Principal delivered the lecture on 'Importance of Higher Education'. The Prof. Manisha Gadilkar (Co-ordinator) introduces the guest, Prof. Meher A.V. share vote of thanks.