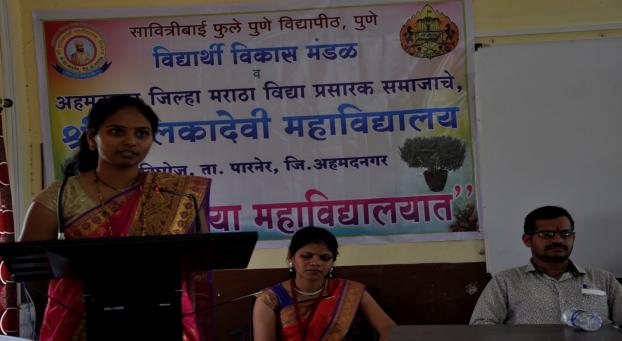

# Aai Mazya Mahavidyalayat

(Mother Parents Meet 2017-18)

Registration

**Inauguration of Rangoli Competition** 

**Guest Observe Rangoli** 

Group photo of Chief Guest, Supriya Khose (C.A) Pushpa Varal (Member of Z.P. Ahmednagar) and staff Garlanding Photoframe of Savitribai Phule

Prof. Meher A. V. introduce Chief Guest of Program

Girl's students expressing her thoughts in program regarding program

**Mother Parents interacting with Guest** 

Chief Guest Pushpa Varal (Member of Z. P. Ahmednagar) guided to students on this occasion