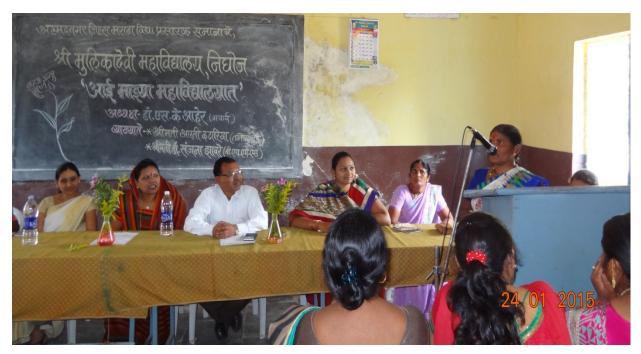

#### Report of Aai Mazya Mahavidyalayat (Mother Parents Meet 2018-19)

Women Welfare and Empowerment Committee organized programme Aai Mazya Mahavidyalayat on 22/01/2019. Mrs. Sapna Shaikh (Social Worker, Pune), Mrs. Harshada Walunj and Mrs. Archana Adhav were chief guests of this programme. The chief guest delivered the lecture on women education, Women health and social issues of women and guide to mother parents and students. Prof. M.R. Erande, Principal delivered the lecture on 'Importance of Higher Education'. The Prof. Manisha Gadilkar (Co-ordinator) introduces the guest, Prof. Meher A.V. share vote of thanks.