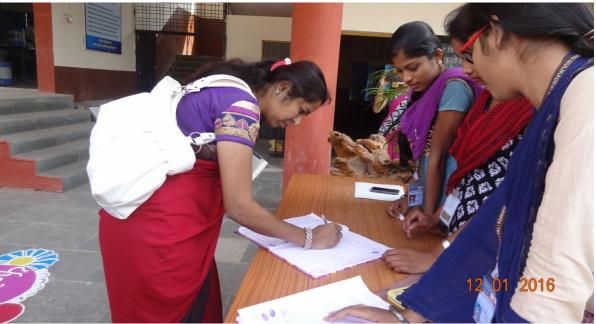

Practices Activity- 1 "Aai Mazya Mahavidyalayat" Mother Parent Meet

Aai Mazya Mahavidyalayat

(Mother Parent Meet-2018-19)

Registration

**Inauguration of Rangoli Competition** 

**Guest Examining Rangoli** 

Introduction of guest and Preface of programme delivered by Prof. M. R. Gadilkar