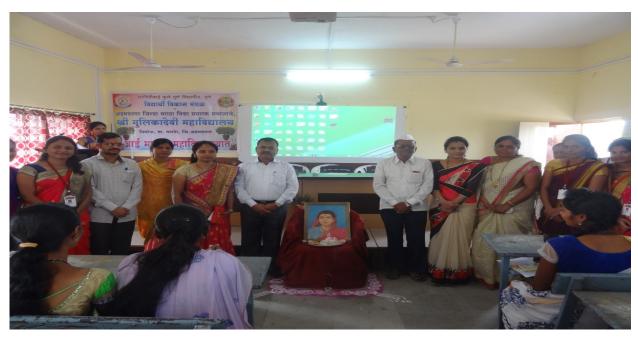

#### SHRI MULIKADEVI MAHAVIDYALAYA, NIGHOJ

Garlanding of Savitribai Phule's photoframe by chief guest Smt. Sapna Shaikh, Smt. Archana Adhav, and Smt. Harshada Walunj and staff

Student expresses their opinion in programme

#### Report of Aai Mazya Mahavidyalayat (Mother Parents Meet 2018-19)

Women Welfare and Empowerment Committee organized programme Aai Mazya Mahavidyalayat on 22/01/2019. Mrs. Sapna Shaikh (Social Worker, Pune), Mrs. Harshada Walunj and Mrs. Archana Adhav were chief guests of this programme. The chief guest delivered the lecture on women education, Women health and social issues of women and guide to mother parents and students. Prof. M.R. Erande, Principal delivered the lecture on 'Importance of Higher Education'. The Prof. Manisha Gadilkar (Co-ordinator) introduces the guest, Prof. Meher A.V. share vote of thanks.