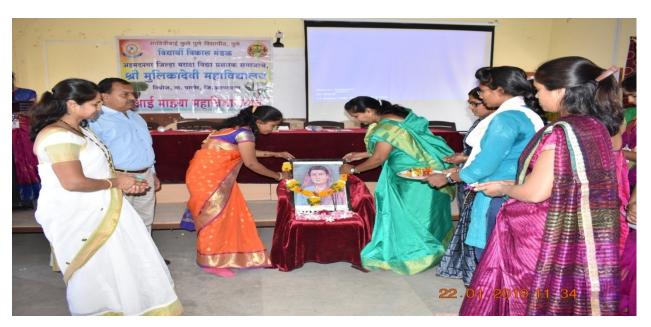

#### SHRI MULIKADEVI MAHAVIDYALAYA, NIGHOJ

Garlanding of Savitribai Phule's photoframe by chief guest Smt. Sapna Shaikh, Smt. Archana Adhav, and Smt. Harshada Walunj and staff

Student expresses their opinion in programme