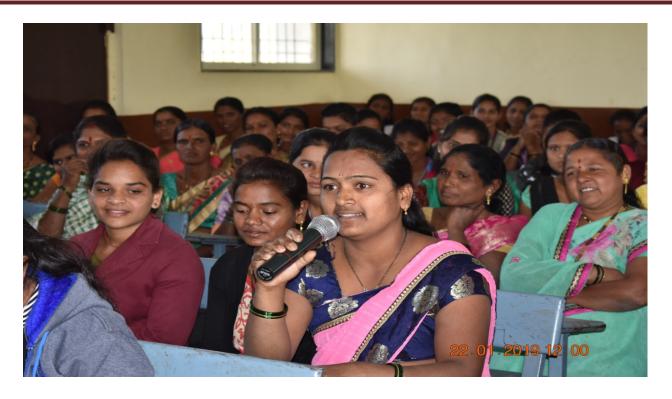

#### SHRI MULIKADEVI MAHAVIDYALAYA, NIGHOJ

Garlanding of Savitribai Phule's photoframe by chief guest Smt. Sapna Shaikh, Smt. Archana Adhav, and Smt. Harshada Walunj and staff

Student expresses their opinion in programme

Mother Parents interacting with chief guest

Mother parents expressing her thoughts

Guest Mrs. Harshada Walunj delivered lecture and guided Mother Parents and students

Guest Mrs. Archana Adhav guided Mother Parents and students