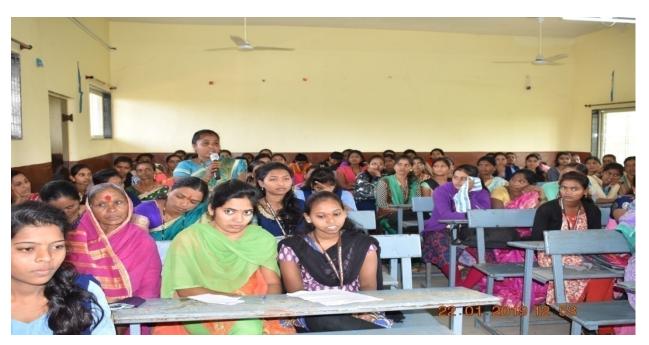

Practices Activity- 1 "Aai Mazya Mahavidyalayat" Mother Parent Meet

Aai Mazya Mahavidyalayat

(Mother Parent Meet-2018-19)

Registration

**Inauguration of Rangoli Competition** 

**Guest Examining Rangoli** 

Introduction of guest and Preface of programme delivered by Prof. M. R. Gadilkar

Mother Parents interacting with chief guest

Mother parents expressing her thoughts

Guest Mrs. Harshada Walunj delivered lecture and guided Mother Parents and students

Guest Mrs. Archana Adhav guided Mother Parents and students

#### SHRI MULIKADEVI MAHAVIDYALAYA, NIGHOJ

Affiliated to Savitribai Phule Pune University, Pune Phone- (02488) 230438 E-mail: ascnighoj@gmail.com

**Group photo of Mother Parents, students and staffs** 