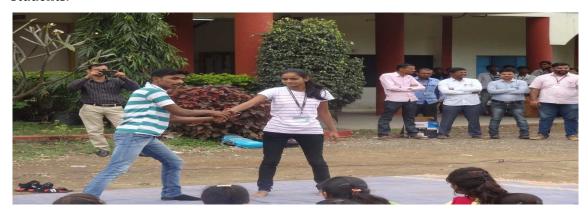

Botany organized Flower Arrangement Competition on 28/02/2019.





Flower arrangement of students



Affiliated to Savitribai Phule Pune University, Pune

Phone- (02488) 230438 E-mail: ascnighoj@gmail.com

## 2017-18

## **Rangoli Competition**

Women Welfare and Empowerment Committee successfully conducted the programme of **Rangoli Competition** for girl students in the college on  $10^{th}$  August 2018.



Guest Mr. Shivajirao Chaudhari and Prof. Ujjwala Jagdale examining Rangoli



Affiliated to Savitribai Phule Pune University, Pune

Phone- (02488) 230438 E-mail: ascnighoj@gmail.com

## "Nirbhay Kanya Abhiyan"

In association with Savitribai Phule Pune University, Pune and our College organized workshop on "Nirbhaya Kanya Abhiyan" on 6<sup>th</sup> December 2018 for girl students.



Guest Mr. Rushikesh Thube gives demonstrations on women's safety



PRINCIPAL
Shri Mulikadevi Mahavidyalay, Nighoj
Tal Parner, Dist Ahmednagar-414306

# SHRI MULIKADEVI MAHAVIDYALAYA, NIGHOJ

Affiliated to Savitribai Phule Pune University, Pune

Phone- (02488) 230438 E-mail: ascnighoj@gmail.com

# 2016-17

## **Workshop on Women Sexual Harassment and Protection**

Women Welfare and Empowerment Committee organized a lecture on **on Women Sexual Harassment Awareness** on 27/02/2017.



Chief guest Prof. Aatish Zaware delivered lecture on what is Sexual Harassment and how to protect.

NIGHOJ) = 414306 j.

PRINCIPAL Shri.Mulikadevi Mahavidyalay,Nighoj Tal:Parner,Dist.Ahmednagar-414306

Affiliated to Savitribai Phule Pune University, Pune

E-mail: ascnighoj@gmail.com

Phone- (02488) 230438

#