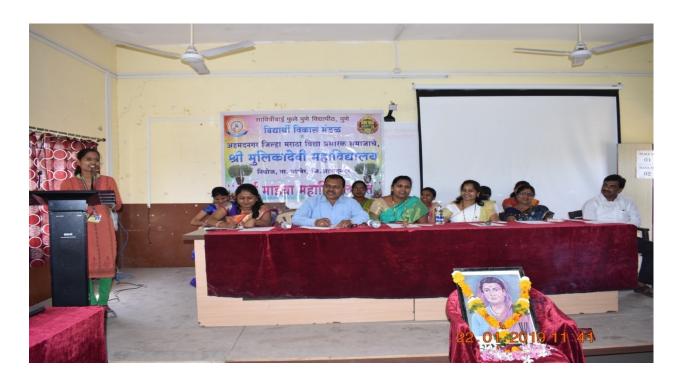

#### Report of Aai Mazya Mahavidyalayat (Mother Parents Meet 2018-19)

Women Welfare and Empowerment Committee organized programme Aai Mazya Mahavidyalayat on 22/01/2019. Mrs. Sapna Shaikh (Social Worker, Pune), Mrs. Harshada Walunj and Mrs. Archana Adhav were chief guests of this programme. The chief guest delivered the lecture on women education, Women health and social issues of women and guide to mother parents and students. Prof. M.R. Erande, Principal delivered the lecture on 'Importance of Higher Education'. The Prof. Manisha Gadilkar (Co-ordinator) introduces the guest, Prof. Meher A.V. share vote of thanks.