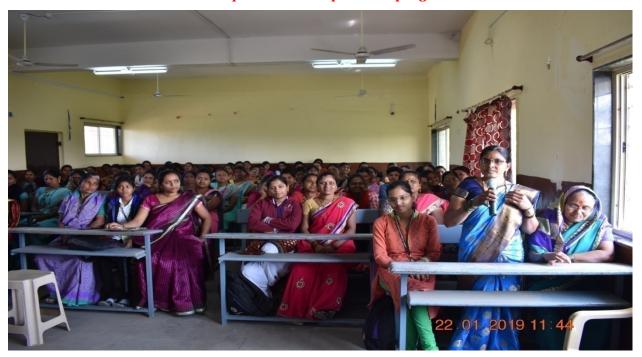

#### SHRI MULIKADEVI MAHAVIDYALAYA, NIGHOJ

Affiliated to Savitribai Phule Pune University, Pune Phone- (02488) 230438 E-mail: ascnighoj@gmail.com

**Group photo of Mother Parents, students and staffs** 

#### Report of Aai Mazya Mahavidyalayat (Mother Parents Meet 2018-19)

Women Welfare and Empowerment Committee organized programme Aai Mazya Mahavidyalayat on 22/01/2019. Mrs. Sapna Shaikh (Social Worker, Pune), Mrs. Harshada Walunj and Mrs. Archana Adhav were chief guests of this programme. The chief guest delivered the lecture on women education, Women health and social issues of women and guide to mother parents and students. Prof. M.R. Erande, Principal delivered the lecture on 'Importance of Higher Education'. The Prof. Manisha Gadilkar (Co-ordinator) introduces the guest, Prof. Meher A.V. share vote of thanks.