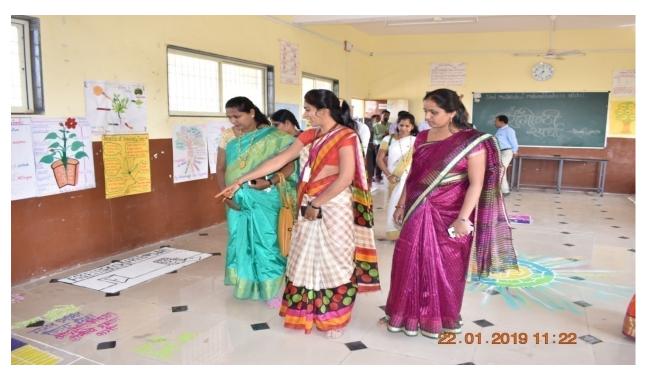

Practices Activity- 1 "Aai Mazya Mahavidyalayat" Mother Parent Meet

Aai Mazya Mahavidyalayat

(Mother Parent Meet-2018-19)

Registration

**Inauguration of Rangoli Competition** 

**Guest Examining Rangoli** 

Introduction of guest and Preface of programme delivered by Prof. M. R. Gadilkar

#### SHRI MULIKADEVI MAHAVIDYALAYA, NIGHOJ

Garlanding of Savitribai Phule's photoframe by chief guest Smt. Sapna Shaikh, Smt. Archana Adhav, and Smt. Harshada Walunj and staff

Student expresses their opinion in programme