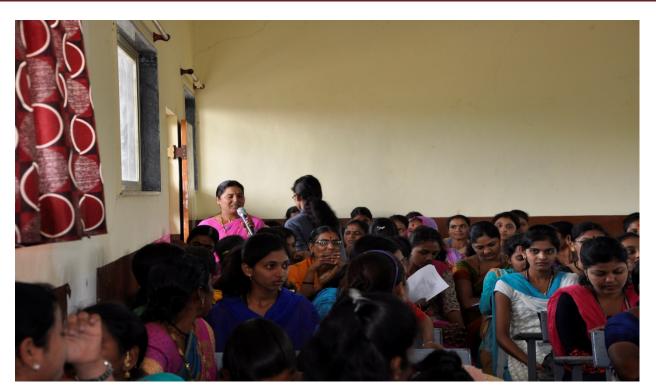

# Aai Mazya Mahavidyalayat

(Mother Parents Meet 2017-18)

Registration

**Inauguration of Rangoli Competition** 

**Guest Observe Rangoli** 

Group photo of Chief Guest, Supriya Khose (C.A) Pushpa Varal (Member of Z.P. Ahmednagar) and staff Garlanding Photoframe of Savitribai Phule

Prof. Meher A. V. introduce Chief Guest of Program

Girl's students expressing her thoughts in program regarding program

**Mother Parents interacting with Guest** 

Chief Guest Pushpa Varal (Member of Z. P. Ahmednagar) guided to students on this occasion

Hon. Journalist Shri Vinod Gole sharing his thoughts

Chief Guest Supriya Khose (C.A) guided to Mother parent and students on this occasion

Women Welfare and Empowerment Committee organized programme *Aai Mazya Mahavidyalayat* on 15/01/2018. **Mrs. Supriya Khose (C.A), Journalist Shri Vinod Gole** was chief guests of this programme. The chief guest delivered the lecture on women education, Women health and social issues of women and guide to mother parents and students. Prof. M.R. Erande, Principal, delivered the lecture on 'Importance of Higher Education'. Prof. Manisha Gadilkar (Coordinator) introduces the guest, Prof. Sangita Mandge share vote of thanks.