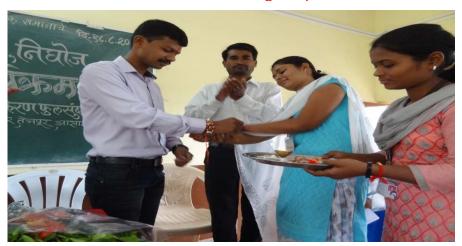

Practices Activity- 1 "Aai Mazya Mahavidyalayat" Mother Parent Meet

Aai Mazya Mahavidyalayat

(Mother Parent Meet-2018-19)

Registration

**Inauguration of Rangoli Competition** 

**Guest Examining Rangoli** 

Introduction of guest and Preface of programme delivered by Prof. M. R. Gadilkar

#### SHRI MULIKADEVI MAHAVIDYALAYA, NIGHOJ

Garlanding of Savitribai Phule's photoframe by chief guest Smt. Sapna Shaikh, Smt. Archana Adhav, and Smt. Harshada Walunj and staff

Student expresses their opinion in programme

Mother Parents interacting with chief guest

Mother parents expressing her thoughts

Guest Mrs. Harshada Walunj delivered lecture and guided Mother Parents and students

Guest Mrs. Archana Adhav guided Mother Parents and students

Chief Guest Mrs. Sapna Shaikh guided to Mother parents and students