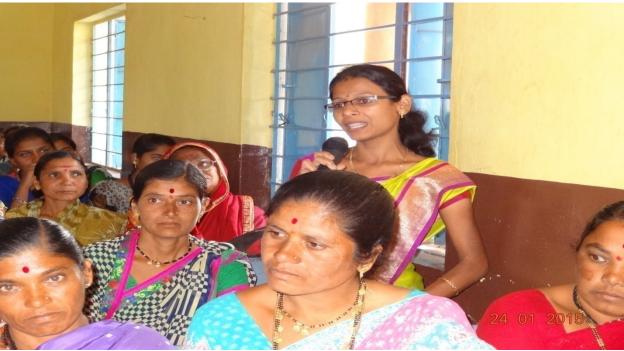

Practices Activity- 1 "Aai Mazya Mahavidyalayat" Mother Parent Meet

Aai Mazya Mahavidyalayat

(Mother Parent Meet-2018-19)

Registration

**Inauguration of Rangoli Competition** 

**Guest Examining Rangoli** 

Introduction of guest and Preface of programme delivered by Prof. M. R. Gadilkar

#### SHRI MULIKADEVI MAHAVIDYALAYA, NIGHOJ

Garlanding of Savitribai Phule's photoframe by chief guest Smt. Sapna Shaikh, Smt. Archana Adhav, and Smt. Harshada Walunj and staff

Student expresses their opinion in programme

Mother Parents interacting with chief guest

Mother parents expressing her thoughts

Guest Mrs. Harshada Walunj delivered lecture and guided Mother Parents and students

Guest Mrs. Archana Adhav guided Mother Parents and students