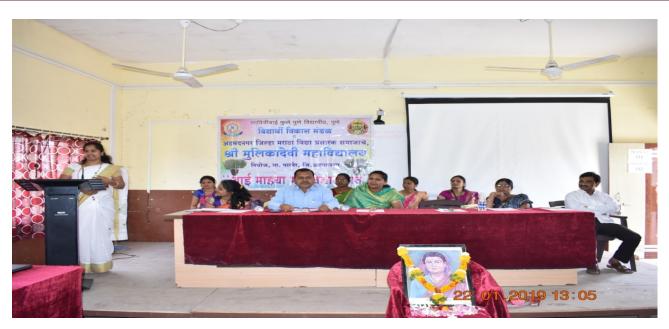

Practices Activity- 1 "Aai Mazya Mahavidyalayat" Mother Parent Meet

Aai Mazya Mahavidyalayat

(Mother Parent Meet-2018-19)

Registration

**Inauguration of Rangoli Competition** 

**Guest Examining Rangoli** 

Introduction of guest and Preface of programme delivered by Prof. M. R. Gadilkar

#### SHRI MULIKADEVI MAHAVIDYALAYA, NIGHOJ

Garlanding of Savitribai Phule's photoframe by chief guest Smt. Sapna Shaikh, Smt. Archana Adhav, and Smt. Harshada Walunj and staff

Student expresses their opinion in programme

Mother Parents interacting with chief guest

Mother parents expressing her thoughts

Guest Mrs. Harshada Walunj delivered lecture and guided Mother Parents and students

Guest Mrs. Archana Adhav guided Mother Parents and students

Chief Guest Mrs. Sapna Shaikh guided to Mother parents and students

#### Report of Aai Mazya Mahavidyalayat (Mother Parents Meet 2018-19)

Women Welfare and Empowerment Committee organized programme Aai Mazya Mahavidyalayat on 22/01/2019. Mrs. Sapna Shaikh (Social Worker, Pune), Mrs. Harshada Walunj and Mrs. Archana Adhav were chief guests of this programme. The chief guest delivered the lecture on women education, Women health and social issues of women and guide to mother parents and students. Prof. M.R. Erande, Principal delivered the lecture on 'Importance of Higher Education'. The Prof. Manisha Gadilkar (Co-ordinator) introduces the guest, Prof. Meher A.V. share vote of thanks.