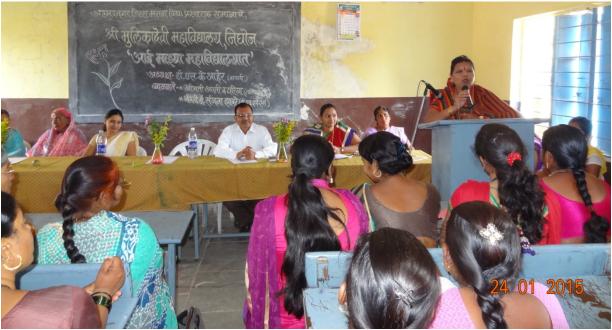

Prof. Meher A. V. introduce Chief Guest of Program

Girl's students expressing her thoughts in program regarding program

**Mother Parents interacting with Guest** 

Chief Guest Pushpa Varal (Member of Z. P. Ahmednagar) guided to students on this occasion

Hon. Journalist Shri Vinod Gole sharing his thoughts

Chief Guest Supriya Khose (C.A) guided to Mother parent and students on this occasion