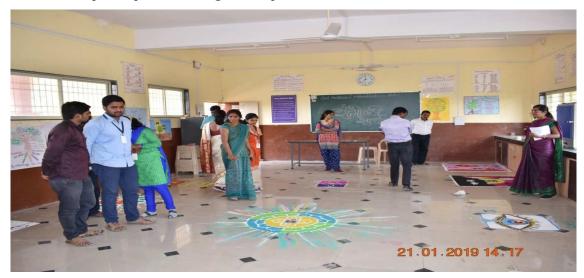

# Aai Mazya Mahavidyalayat

(Mother Parents Meet 2017-18)

Registration

**Inauguration of Rangoli Competition** 

**Guest Observe Rangoli** 

Group photo of Chief Guest, Supriya Khose (C.A) Pushpa Varal (Member of Z.P. Ahmednagar) and staff Garlanding Photoframe of Savitribai Phule

Prof. Meher A. V. introduce Chief Guest of Program

Girl's students expressing her thoughts in program regarding program

**Mother Parents interacting with Guest** 

Chief Guest Pushpa Varal (Member of Z. P. Ahmednagar) guided to students on this occasion

Hon. Journalist Shri Vinod Gole sharing his thoughts

Chief Guest Supriya Khose (C.A) guided to Mother parent and students on this occasion

#### SHRI MULIKADEVI MAHAVIDYALAYA, NIGHOJ

Affiliated to Savitribai Phule Pune University, Pune Phone- (02488) 230438 E-mail: ascnighoj@gmail.com

Group photo of Mother Parents with chief guest and staff
Report of Aai Mazya Mahavidyalayat (Mother Parents Meet 2017-18)

Women Welfare and Empowerment Committee organized programme *Aai Mazya Mahavidyalayat* on 15/01/2018. **Mrs. Supriya Khose (C.A), Journalist Shri Vinod Gole** was chief guests of this programme. The chief guest delivered the lecture on women education, Women health and social issues of women and guide to mother parents and students. Prof. M.R. Erande, Principal, delivered the lecture on 'Importance of Higher Education'. Prof. Manisha Gadilkar (Coordinator) introduces the guest, Prof. Sangita Mandge share vote of thanks.