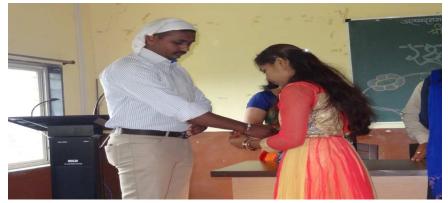

Practices Activity- 1 "Aai Mazya Mahavidyalayat" Mother Parent Meet

Aai Mazya Mahavidyalayat

(Mother Parent Meet-2018-19)

Registration

**Inauguration of Rangoli Competition** 

**Guest Examining Rangoli** 

Introduction of guest and Preface of programme delivered by Prof. M. R. Gadilkar

Mother Parents interacting with chief guest

Mother parents expressing her thoughts

Guest Mrs. Harshada Walunj delivered lecture and guided Mother Parents and students

Guest Mrs. Archana Adhav guided Mother Parents and students

Chief Guest Mrs. Sapna Shaikh guided to Mother parents and students