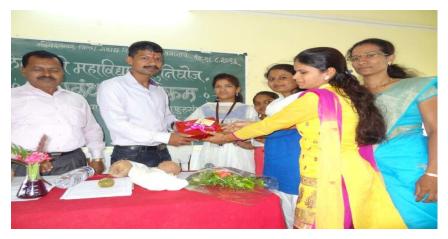

Practices Activity- 1 "Aai Mazya Mahavidyalayat" Mother Parent Meet

Aai Mazya Mahavidyalayat

(Mother Parent Meet-2018-19)

Registration

**Inauguration of Rangoli Competition** 

**Guest Examining Rangoli** 

Introduction of guest and Preface of programme delivered by Prof. M. R. Gadilkar

#### SHRI MULIKADEVI MAHAVIDYALAYA, NIGHOJ

Garlanding of Savitribai Phule's photoframe by chief guest Smt. Sapna Shaikh, Smt. Archana Adhav, and Smt. Harshada Walunj and staff

Student expresses their opinion in programme

Mother Parents interacting with chief guest

Mother parents expressing her thoughts

Guest Mrs. Harshada Walunj delivered lecture and guided Mother Parents and students

Guest Mrs. Archana Adhav guided Mother Parents and students

Chief Guest Mrs. Sapna Shaikh guided to Mother parents and students

#### SHRI MULIKADEVI MAHAVIDYALAYA, NIGHOJ

Affiliated to Savitribai Phule Pune University, Pune Phone- (02488) 230438 E-mail: ascnighoj@gmail.com

**Group photo of Mother Parents, students and staffs** 

#### Report of Aai Mazya Mahavidyalayat (Mother Parents Meet 2018-19)

Women Welfare and Empowerment Committee organized programme Aai Mazya Mahavidyalayat on 22/01/2019. Mrs. Sapna Shaikh (Social Worker, Pune), Mrs. Harshada Walunj and Mrs. Archana Adhav were chief guests of this programme. The chief guest delivered the lecture on women education, Women health and social issues of women and guide to mother parents and students. Prof. M.R. Erande, Principal delivered the lecture on 'Importance of Higher Education'. The Prof. Manisha Gadilkar (Co-ordinator) introduces the guest, Prof. Meher A.V. share vote of thanks.