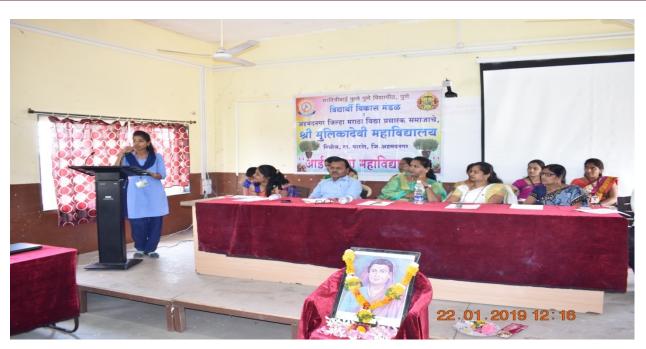

Practices Activity- 1 "Aai Mazya Mahavidyalayat" Mother Parent Meet

Aai Mazya Mahavidyalayat

(Mother Parent Meet-2018-19)

Registration

**Inauguration of Rangoli Competition** 

**Guest Examining Rangoli** 

Introduction of guest and Preface of programme delivered by Prof. M. R. Gadilkar

#### SHRI MULIKADEVI MAHAVIDYALAYA, NIGHOJ

Garlanding of Savitribai Phule's photoframe by chief guest Smt. Sapna Shaikh, Smt. Archana Adhav, and Smt. Harshada Walunj and staff

Student expresses their opinion in programme

#### Report of Aai Mazya Mahavidyalayat (Mother Parents Meet 2018-19)

Women Welfare and Empowerment Committee organized programme Aai Mazya Mahavidyalayat on 22/01/2019. Mrs. Sapna Shaikh (Social Worker, Pune), Mrs. Harshada Walunj and Mrs. Archana Adhav were chief guests of this programme. The chief guest delivered the lecture on women education, Women health and social issues of women and guide to mother parents and students. Prof. M.R. Erande, Principal delivered the lecture on 'Importance of Higher Education'. The Prof. Manisha Gadilkar (Co-ordinator) introduces the guest, Prof. Meher A.V. share vote of thanks.