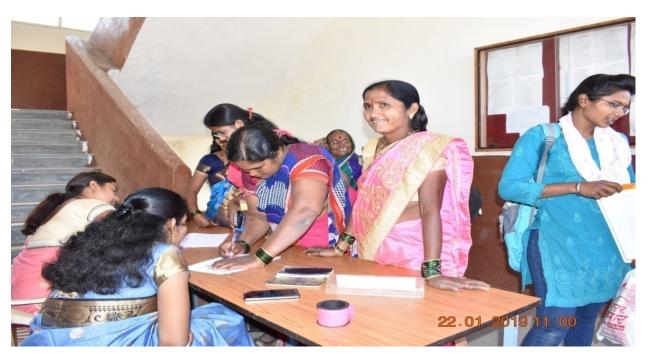

Practices Activity- 1 "Aai Mazya Mahavidyalayat" Mother Parent Meet

Aai Mazya Mahavidyalayat

(Mother Parent Meet-2018-19)

Registration

**Inauguration of Rangoli Competition** 

**Guest Examining Rangoli** 

Introduction of guest and Preface of programme delivered by Prof. M. R. Gadilkar

#### Report of Aai Mazya Mahavidyalayat (Mother Parents Meet 2018-19)

Women Welfare and Empowerment Committee organized programme Aai Mazya Mahavidyalayat on 22/01/2019. Mrs. Sapna Shaikh (Social Worker, Pune), Mrs. Harshada Walunj and Mrs. Archana Adhav were chief guests of this programme. The chief guest delivered the lecture on women education, Women health and social issues of women and guide to mother parents and students. Prof. M.R. Erande, Principal delivered the lecture on 'Importance of Higher Education'. The Prof. Manisha Gadilkar (Co-ordinator) introduces the guest, Prof. Meher A.V. share vote of thanks.