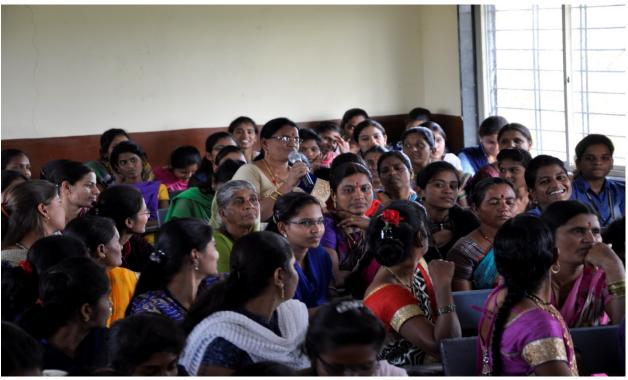

Practices Activity- 1 "Aai Mazya Mahavidyalayat" Mother Parent Meet

Aai Mazya Mahavidyalayat

(Mother Parent Meet-2018-19)

Registration

**Inauguration of Rangoli Competition** 

**Guest Examining Rangoli** 

Introduction of guest and Preface of programme delivered by Prof. M. R. Gadilkar

#### SHRI MULIKADEVI MAHAVIDYALAYA, NIGHOJ

Garlanding of Savitribai Phule's photoframe by chief guest Smt. Sapna Shaikh, Smt. Archana Adhav, and Smt. Harshada Walunj and staff

Student expresses their opinion in programme

Mother Parents interacting with chief guest

Mother parents expressing her thoughts

Guest Mrs. Harshada Walunj delivered lecture and guided Mother Parents and students

Guest Mrs. Archana Adhav guided Mother Parents and students

Chief Guest Mrs. Sapna Shaikh guided to Mother parents and students

#### Report of Aai Mazya Mahavidyalayat (Mother Parents Meet 2018-19)

Women Welfare and Empowerment Committee organized programme Aai Mazya Mahavidyalayat on 22/01/2019. Mrs. Sapna Shaikh (Social Worker, Pune), Mrs. Harshada Walunj and Mrs. Archana Adhav were chief guests of this programme. The chief guest delivered the lecture on women education, Women health and social issues of women and guide to mother parents and students. Prof. M.R. Erande, Principal delivered the lecture on 'Importance of Higher Education'. The Prof. Manisha Gadilkar (Co-ordinator) introduces the guest, Prof. Meher A.V. share vote of thanks.