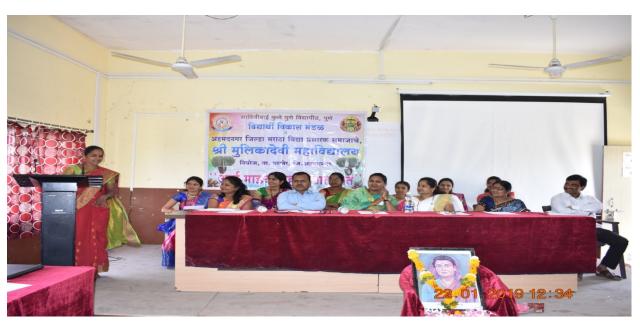

#### SHRI MULIKADEVI MAHAVIDYALAYA, NIGHOJ

Garlanding of Savitribai Phule's photoframe by chief guest Smt. Sapna Shaikh, Smt. Archana Adhav, and Smt. Harshada Walunj and staff

Student expresses their opinion in programme

Chief Guest Mrs. Sapna Shaikh guided to Mother parents and students

#### Report of Aai Mazya Mahavidyalayat (Mother Parents Meet 2018-19)

Women Welfare and Empowerment Committee organized programme Aai Mazya Mahavidyalayat on 22/01/2019. Mrs. Sapna Shaikh (Social Worker, Pune), Mrs. Harshada Walunj and Mrs. Archana Adhav were chief guests of this programme. The chief guest delivered the lecture on women education, Women health and social issues of women and guide to mother parents and students. Prof. M.R. Erande, Principal delivered the lecture on 'Importance of Higher Education'. The Prof. Manisha Gadilkar (Co-ordinator) introduces the guest, Prof. Meher A.V. share vote of thanks.