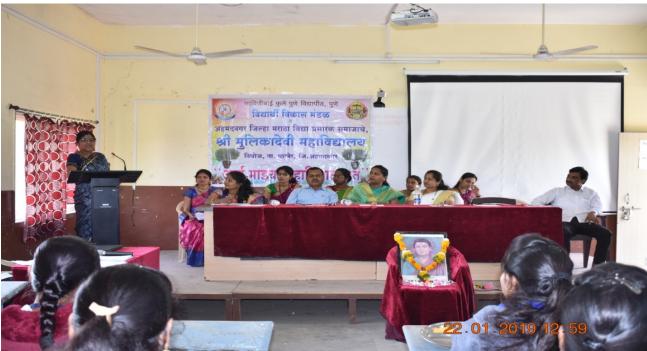

#### SHRI MULIKADEVI MAHAVIDYALAYA, NIGHOJ

Garlanding of Savitribai Phule's photoframe by chief guest Smt. Sapna Shaikh, Smt. Archana Adhav, and Smt. Harshada Walunj and staff

Student expresses their opinion in programme

Chief Guest Mrs. Sapna Shaikh guided to Mother parents and students

#### Report of Aai Mazya Mahavidyalayat (Mother Parents Meet 2018-19)

Women Welfare and Empowerment Committee organized programme Aai Mazya Mahavidyalayat on 22/01/2019. Mrs. Sapna Shaikh (Social Worker, Pune), Mrs. Harshada Walunj and Mrs. Archana Adhav were chief guests of this programme. The chief guest delivered the lecture on women education, Women health and social issues of women and guide to mother parents and students. Prof. M.R. Erande, Principal delivered the lecture on 'Importance of Higher Education'. The Prof. Manisha Gadilkar (Co-ordinator) introduces the guest, Prof. Meher A.V. share vote of thanks.