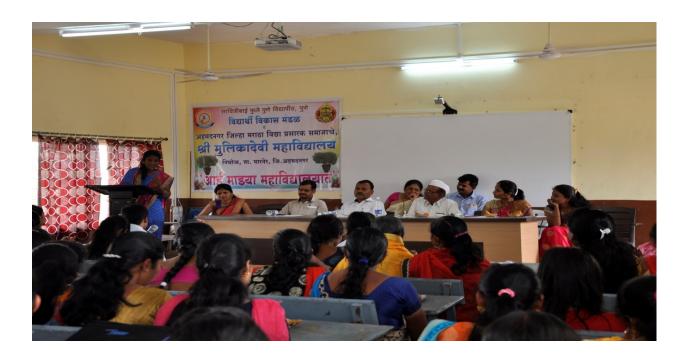

#### Report of Aai Mazya Mahavidyalayat (Mother Parents Meet 2018-19)

Women Welfare and Empowerment Committee organized programme Aai Mazya Mahavidyalayat on 22/01/2019. Mrs. Sapna Shaikh (Social Worker, Pune), Mrs. Harshada Walunj and Mrs. Archana Adhav were chief guests of this programme. The chief guest delivered the lecture on women education, Women health and social issues of women and guide to mother parents and students. Prof. M.R. Erande, Principal delivered the lecture on 'Importance of Higher Education'. The Prof. Manisha Gadilkar (Co-ordinator) introduces the guest, Prof. Meher A.V. share vote of thanks.

Women Welfare and Empowerment Committee organized programme *Aai Mazya Mahavidyalayat* on 15/01/2018. **Mrs. Supriya Khose (C.A), Journalist Shri Vinod Gole** was chief guests of this programme. The chief guest delivered the lecture on women education, Women health and social issues of women and guide to mother parents and students. Prof. M.R. Erande, Principal, delivered the lecture on 'Importance of Higher Education'. Prof. Manisha Gadilkar (Coordinator) introduces the guest, Prof. Sangita Mandge share vote of thanks.