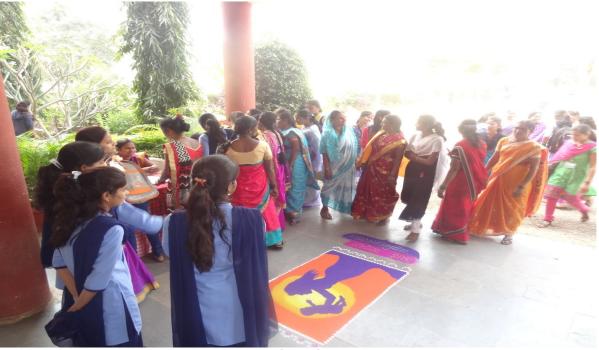

Practices Activity- 1 "Aai Mazya Mahavidyalayat" Mother Parent Meet

Aai Mazya Mahavidyalayat

(Mother Parent Meet-2018-19)

Registration

**Inauguration of Rangoli Competition** 

**Guest Examining Rangoli** 

Introduction of guest and Preface of programme delivered by Prof. M. R. Gadilkar

#### SHRI MULIKADEVI MAHAVIDYALAYA, NIGHOJ

Garlanding of Savitribai Phule's photoframe by chief guest Smt. Sapna Shaikh, Smt. Archana Adhav, and Smt. Harshada Walunj and staff

Student expresses their opinion in programme

# Aai Mazya Mahavidyalayat

(Mother Parents Meet 2017-18)

Registration

**Inauguration of Rangoli Competition** 

**Guest Observe Rangoli** 

Group photo of Chief Guest, Supriya Khose (C.A) Pushpa Varal (Member of Z.P. Ahmednagar) and staff Garlanding Photoframe of Savitribai Phule