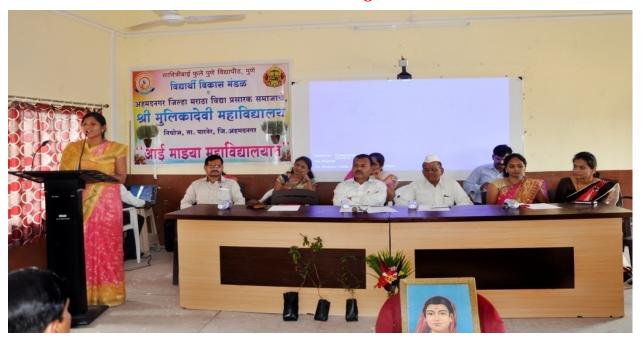

# मुर्लीच्या उञ्चल भवितव्यासाठी 'आई माझ्या महा/विद्यालयात' उपक्रम

लोकमत न्यूज नेटवर्क

निघोज : श्री मुलिकादेवी महाविद्यालय व साविजीवाई फुले पुणे विद्यार्थी विकास मंडळ यांच्या संयुक्त विद्यार्थी विकास मंडळ यांच्या संयुक्त विद्यामाने निघोज (ता.पारनेर) येथील श्री मुलिकादेवी महाविद्यालयात 'आई माझ्या महाविद्यालयात' हा कार्यक्रम घेण्यात आला. अध्यक्षस्थानी प्राचार्य डॉ. सहदेव आहेर होते.

एक पुलगी शिकली तर संपूर्व कुटुंब सुशिक्षित होते. महिला सक्षमीकरणासाठी महाराष्ट्र शास्त्र हो गाड़ी कन्या भावशी हो योजना चा लू केली असल्याची माहिती जिल्हा परिषद सदस्या पुष्पा वराळ गंगी दिली. महाविद्यालयात राववि यात येणाऱ्या नवीन उपक्रमांवाबत राजाय डॉ. सहदेव आहेर, प्राच्यार कांचे केतुक करण्यात आले. सुप्रिया जोसे म्हणाल्या, मुलगी व आईचे मेत्रीचे नाते असावे. प्रत्येक आई १ मुलाँना उच्च शिक्षण घेण्यासाओ पाठबळ धारे.

महाविद्यालयाचे प्राचार्य आहेर

'आई माझ्या महाविद्यालयात' या कार्यक्रमात बोलतांना जि.प.सदस्या पुष्पा

म्हणाले, मुलींचे चांगले भवितव्य घडविण्याची प्रेरणा उपस्थित मातांना मिळावी म्हणून या कार्यक्रमाचे आयोजन केले आके. निवृत्ती महाराज तनपुरे, पत्रकार विनोद गोळे यांचीही भाषणे झाली.