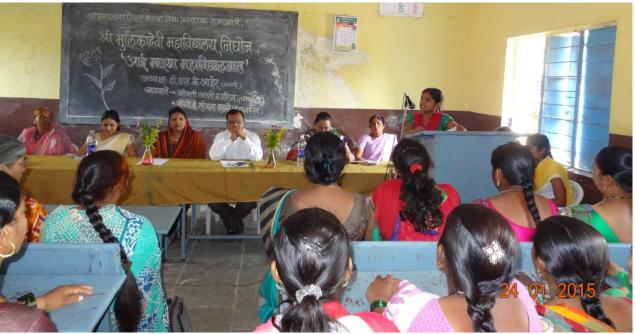

Practices Activity- 1 "Aai Mazya Mahavidyalayat" Mother Parent Meet

Aai Mazya Mahavidyalayat

(Mother Parent Meet-2018-19)

Registration

**Inauguration of Rangoli Competition** 

**Guest Examining Rangoli** 

Introduction of guest and Preface of programme delivered by Prof. M. R. Gadilkar

#### SHRI MULIKADEVI MAHAVIDYALAYA, NIGHOJ

Garlanding of Savitribai Phule's photoframe by chief guest Smt. Sapna Shaikh, Smt. Archana Adhav, and Smt. Harshada Walunj and staff

Student expresses their opinion in programme

Mother Parents interacting with chief guest

Mother parents expressing her thoughts

Guest Mrs. Harshada Walunj delivered lecture and guided Mother Parents and students

Guest Mrs. Archana Adhav guided Mother Parents and students

Chief Guest Mrs. Sapna Shaikh guided to Mother parents and students