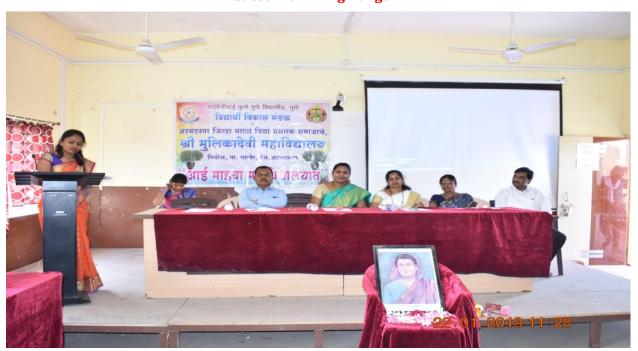

#### Report of Aai Mazya Mahavidyalayat (Mother Parents Meet 2018-19)

Women Welfare and Empowerment Committee organized programme Aai Mazya Mahavidyalayat on 22/01/2019. Mrs. Sapna Shaikh (Social Worker, Pune), Mrs. Harshada Walunj and Mrs. Archana Adhav were chief guests of this programme. The chief guest delivered the lecture on women education, Women health and social issues of women and guide to mother parents and students. Prof. M.R. Erande, Principal delivered the lecture on 'Importance of Higher Education'. The Prof. Manisha Gadilkar (Co-ordinator) introduces the guest, Prof. Meher A.V. share vote of thanks.