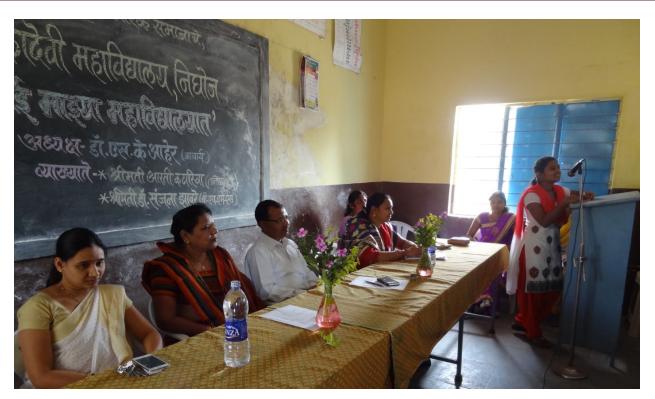

Practices Activity- 1 "Aai Mazya Mahavidyalayat" Mother Parent Meet

Aai Mazya Mahavidyalayat

(Mother Parent Meet-2018-19)

Registration

**Inauguration of Rangoli Competition** 

**Guest Examining Rangoli** 

Introduction of guest and Preface of programme delivered by Prof. M. R. Gadilkar

#### SHRI MULIKADEVI MAHAVIDYALAYA, NIGHOJ

Garlanding of Savitribai Phule's photoframe by chief guest Smt. Sapna Shaikh, Smt. Archana Adhav, and Smt. Harshada Walunj and staff

Student expresses their opinion in programme

Mother Parents interacting with chief guest

Mother parents expressing her thoughts

Guest Mrs. Harshada Walunj delivered lecture and guided Mother Parents and students

Guest Mrs. Archana Adhav guided Mother Parents and students

Chief Guest Mrs. Sapna Shaikh guided to Mother parents and students