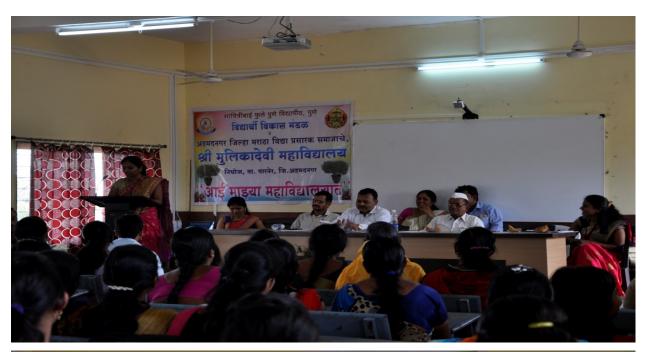

# Aai Mazya Mahavidyalayat

(Mother Parents Meet 2017-18)

Registration

**Inauguration of Rangoli Competition** 

**Guest Observe Rangoli** 

Group photo of Chief Guest, Supriya Khose (C.A) Pushpa Varal (Member of Z.P. Ahmednagar) and staff Garlanding Photoframe of Savitribai Phule

Prof. Meher A. V. introduce Chief Guest of Program

Girl's students expressing her thoughts in program regarding program

**Mother Parents interacting with Guest** 

Chief Guest Pushpa Varal (Member of Z. P. Ahmednagar) guided to students on this occasion

Women Welfare and Empowerment Committee organized programme *Aai Mazya Mahavidyalayat* on 15/01/2018. **Mrs. Supriya Khose (C.A), Journalist Shri Vinod Gole** was chief guests of this programme. The chief guest delivered the lecture on women education, Women health and social issues of women and guide to mother parents and students. Prof. M.R. Erande, Principal, delivered the lecture on 'Importance of Higher Education'. Prof. Manisha Gadilkar (Coordinator) introduces the guest, Prof. Sangita Mandge share vote of thanks.