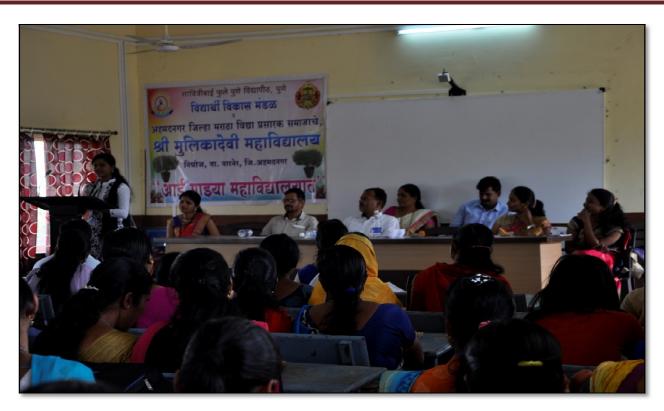

Practices Activity- 1 "Aai Mazya Mahavidyalayat" Mother Parent Meet

Aai Mazya Mahavidyalayat

(Mother Parent Meet-2018-19)

Registration

**Inauguration of Rangoli Competition** 

**Guest Examining Rangoli** 

Introduction of guest and Preface of programme delivered by Prof. M. R. Gadilkar

#### SHRI MULIKADEVI MAHAVIDYALAYA, NIGHOJ

Garlanding of Savitribai Phule's photoframe by chief guest Smt. Sapna Shaikh, Smt. Archana Adhav, and Smt. Harshada Walunj and staff

Student expresses their opinion in programme

Mother Parents interacting with chief guest

Mother parents expressing her thoughts

Guest Mrs. Harshada Walunj delivered lecture and guided Mother Parents and students

Guest Mrs. Archana Adhav guided Mother Parents and students

Chief Guest Mrs. Sapna Shaikh guided to Mother parents and students

#### SHRI MULIKADEVI MAHAVIDYALAYA, NIGHOJ

Affiliated to Savitribai Phule Pune University, Pune Phone- (02488) 230438 E-mail: ascnighoj@gmail.com

**Group photo of Mother Parents, students and staffs** 

#### Report of Aai Mazya Mahavidyalayat (Mother Parents Meet 2018-19)

Women Welfare and Empowerment Committee organized programme Aai Mazya Mahavidyalayat on 22/01/2019. Mrs. Sapna Shaikh (Social Worker, Pune), Mrs. Harshada Walunj and Mrs. Archana Adhav were chief guests of this programme. The chief guest delivered the lecture on women education, Women health and social issues of women and guide to mother parents and students. Prof. M.R. Erande, Principal delivered the lecture on 'Importance of Higher Education'. The Prof. Manisha Gadilkar (Co-ordinator) introduces the guest, Prof. Meher A.V. share vote of thanks.