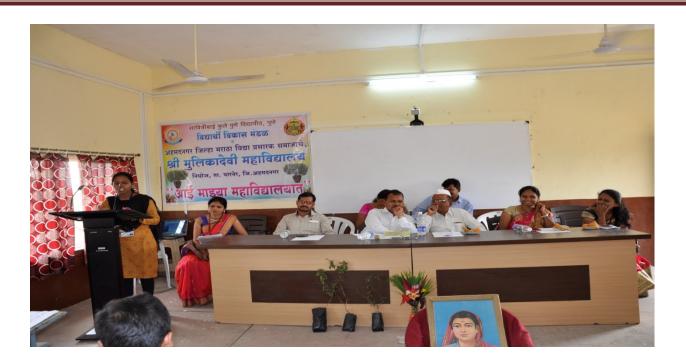

Practices Activity- 1 "Aai Mazya Mahavidyalayat" Mother Parent Meet

Aai Mazya Mahavidyalayat

(Mother Parent Meet-2018-19)

Registration

**Inauguration of Rangoli Competition** 

**Guest Examining Rangoli** 

Introduction of guest and Preface of programme delivered by Prof. M. R. Gadilkar

#### SHRI MULIKADEVI MAHAVIDYALAYA, NIGHOJ

Garlanding of Savitribai Phule's photoframe by chief guest Smt. Sapna Shaikh, Smt. Archana Adhav, and Smt. Harshada Walunj and staff

Student expresses their opinion in programme

Mother Parents interacting with chief guest

Mother parents expressing her thoughts

Guest Mrs. Harshada Walunj delivered lecture and guided Mother Parents and students

Guest Mrs. Archana Adhav guided Mother Parents and students

Chief Guest Mrs. Sapna Shaikh guided to Mother parents and students

#### SHRI MULIKADEVI MAHAVIDYALAYA, NIGHOJ

Affiliated to Savitribai Phule Pune University, Pune Phone- (02488) 230438 E-mail: ascnighoj@gmail.com

**Group photo of Mother Parents, students and staffs** 

#### Report of Aai Mazya Mahavidyalayat (Mother Parents Meet 2018-19)

Women Welfare and Empowerment Committee organized programme Aai Mazya Mahavidyalayat on 22/01/2019. Mrs. Sapna Shaikh (Social Worker, Pune), Mrs. Harshada Walunj and Mrs. Archana Adhav were chief guests of this programme. The chief guest delivered the lecture on women education, Women health and social issues of women and guide to mother parents and students. Prof. M.R. Erande, Principal delivered the lecture on 'Importance of Higher Education'. The Prof. Manisha Gadilkar (Co-ordinator) introduces the guest, Prof. Meher A.V. share vote of thanks.