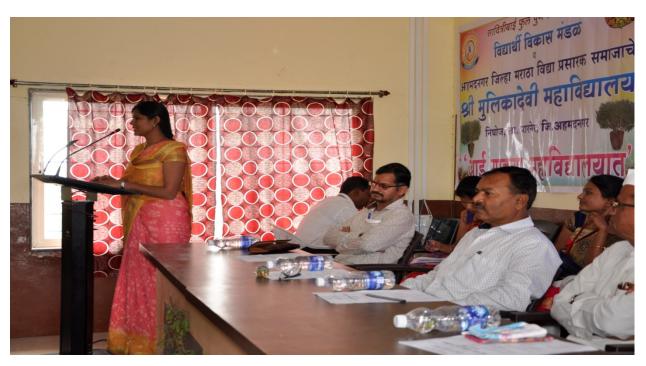

# मुर्लीच्या उञ्चल भवितव्यासाठी 'आई माझ्या महा/विद्यालयात' उपक्रम

लोकमत न्यूज नेटवर्क

निघोज : श्री मुलिकादेवी महाविद्यालय व साविजीवाई फुले पुणे विद्यार्थी विकास मंडळ यांच्या संयुक्त विद्यार्थी विकास मंडळ यांच्या संयुक्त विद्यामाने निघोज (ता.पारनेर) येथील श्री मुलिकादेवी महाविद्यालयात 'आई माझ्या महाविद्यालयात' हा कार्यक्रम घेण्यात आला. अध्यक्षस्थानी प्राचार्य डॉ. सहदेव आहेर होते.

एक पुलगी शिकली तर संपूर्व कुटुंब सुशिक्षित होते. महिला सक्षमीकरणासाठी महाराष्ट्र शास्त्र हो गाड़ी कन्या भावशी हो योजना चा लू केली असल्याची माहिती जिल्हा परिषद सदस्या पुष्पा वराळ गंगी दिली. महाविद्यालयात राववि यात येणाऱ्या नवीन उपक्रमांवाबत राजाय डॉ. सहदेव आहेर, प्राच्यार कांचे केतुक करण्यात आले. सुप्रिया जोसे म्हणाल्या, मुलगी व आईचे मेत्रीचे नाते असावे. प्रत्येक आई १ मुलाँना उच्च शिक्षण घेण्यासाओ पाठबळ धारे.

महाविद्यालयाचे प्राचार्य आहेर

'आई माझ्या महाविद्यालयात' या कार्यक्रमात बोलतांना जि.प.सदस्या पुष्पा

म्हणाले, मुलींचे चांगले भवितव्य घडविण्याची प्रेरणा उपस्थित मातांना मिळावी म्हणून या कार्यक्रमाचे आयोजन केले आके. निवृत्ती महाराज तनपुरे, पत्रकार विनोद गोळे यांचीही भाषणे झाली.