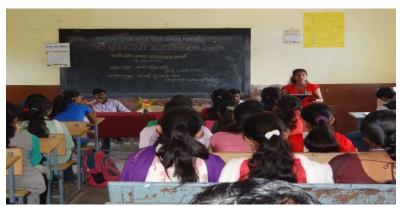

Practices Activity- 1 "Aai Mazya Mahavidyalayat" Mother Parent Meet

Aai Mazya Mahavidyalayat

(Mother Parent Meet-2018-19)

Registration

**Inauguration of Rangoli Competition** 

**Guest Examining Rangoli** 

Introduction of guest and Preface of programme delivered by Prof. M. R. Gadilkar

#### Report of Aai Mazya Mahavidyalayat (Mother Parents Meet 2018-19)

Women Welfare and Empowerment Committee organized programme Aai Mazya Mahavidyalayat on 22/01/2019. Mrs. Sapna Shaikh (Social Worker, Pune), Mrs. Harshada Walunj and Mrs. Archana Adhav were chief guests of this programme. The chief guest delivered the lecture on women education, Women health and social issues of women and guide to mother parents and students. Prof. M.R. Erande, Principal delivered the lecture on 'Importance of Higher Education'. The Prof. Manisha Gadilkar (Co-ordinator) introduces the guest, Prof. Meher A.V. share vote of thanks.