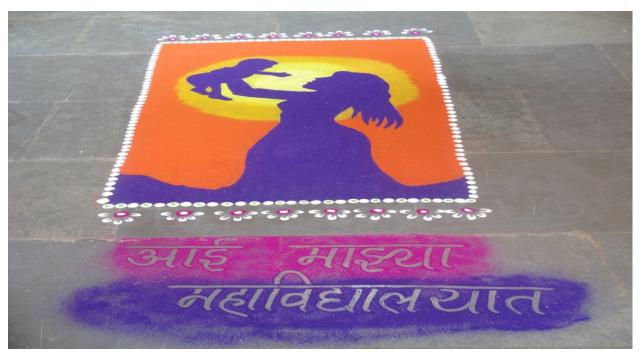

Practices Activity- 1 "Aai Mazya Mahavidyalayat" Mother Parent Meet

Aai Mazya Mahavidyalayat

(Mother Parent Meet-2018-19)

Registration

**Inauguration of Rangoli Competition** 

**Guest Examining Rangoli** 

Introduction of guest and Preface of programme delivered by Prof. M. R. Gadilkar

# Aai Mazya Mahavidyalayat

(Mother Parents Meet 2017-18)

Registration

**Inauguration of Rangoli Competition** 

**Guest Observe Rangoli** 

Group photo of Chief Guest, Supriya Khose (C.A) Pushpa Varal (Member of Z.P. Ahmednagar) and staff Garlanding Photoframe of Savitribai Phule