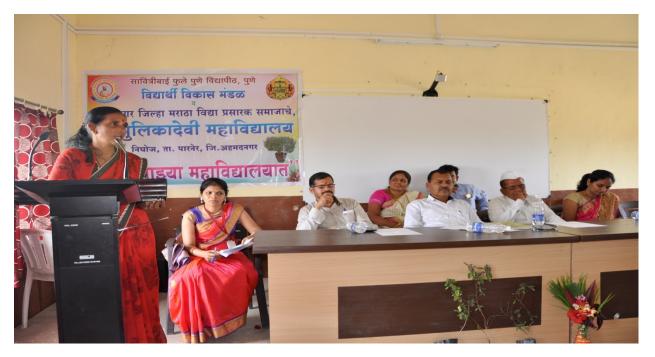

Prof. Meher A. V. introduce Chief Guest of Program

Girl's students expressing her thoughts in program regarding program

**Mother Parents interacting with Guest** 

Chief Guest Pushpa Varal (Member of Z. P. Ahmednagar) guided to students on this occasion

Hon. Journalist Shri Vinod Gole sharing his thoughts

Chief Guest Supriya Khose (C.A) guided to Mother parent and students on this occasion

Women Welfare and Empowerment Committee organized programme *Aai Mazya Mahavidyalayat* on 15/01/2018. **Mrs. Supriya Khose (C.A), Journalist Shri Vinod Gole** was chief guests of this programme. The chief guest delivered the lecture on women education, Women health and social issues of women and guide to mother parents and students. Prof. M.R. Erande, Principal, delivered the lecture on 'Importance of Higher Education'. Prof. Manisha Gadilkar (Coordinator) introduces the guest, Prof. Sangita Mandge share vote of thanks.