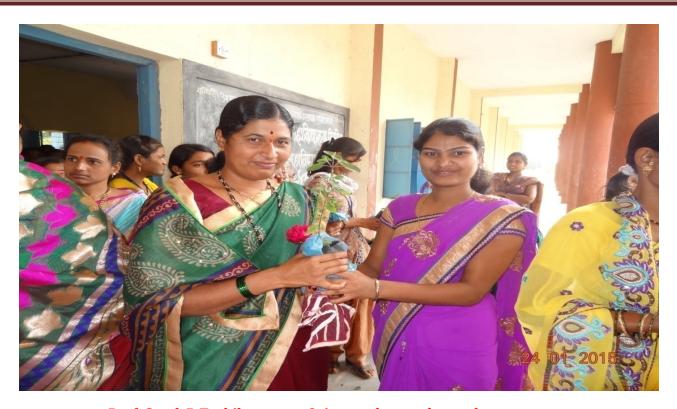

#### SHRI MULIKADEVI MAHAVIDYALAYA, NIGHOJ

Garlanding of Savitribai Phule's photoframe by chief guest Smt. Sapna Shaikh, Smt. Archana Adhav, and Smt. Harshada Walunj and staff

Student expresses their opinion in programme

# Aai Mazya Mahavidyalayat

(Mother Parents Meet 2017-18)

Registration

**Inauguration of Rangoli Competition** 

**Guest Observe Rangoli** 

Group photo of Chief Guest, Supriya Khose (C.A) Pushpa Varal (Member of Z.P. Ahmednagar) and staff Garlanding Photoframe of Savitribai Phule