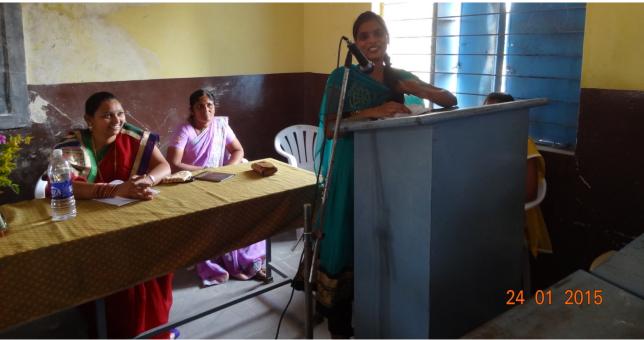

Mother Parents interacting with chief guest

Mother parents expressing her thoughts

Guest Mrs. Harshada Walunj delivered lecture and guided Mother Parents and students

Guest Mrs. Archana Adhav guided Mother Parents and students

Chief Guest Mrs. Sapna Shaikh guided to Mother parents and students