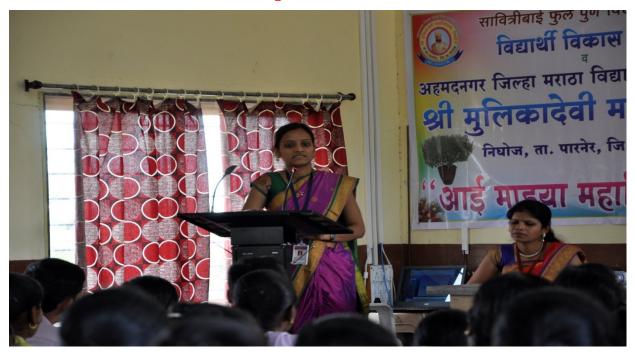

#### SHRI MULIKADEVI MAHAVIDYALAYA, NIGHOJ

Garlanding of Savitribai Phule's photoframe by chief guest Smt. Sapna Shaikh, Smt. Archana Adhav, and Smt. Harshada Walunj and staff

Student expresses their opinion in programme

Prof. Meher A. V. introduce Chief Guest of Program

Girl's students expressing her thoughts in program regarding program

**Mother Parents interacting with Guest** 

Chief Guest Pushpa Varal (Member of Z. P. Ahmednagar) guided to students on this occasion