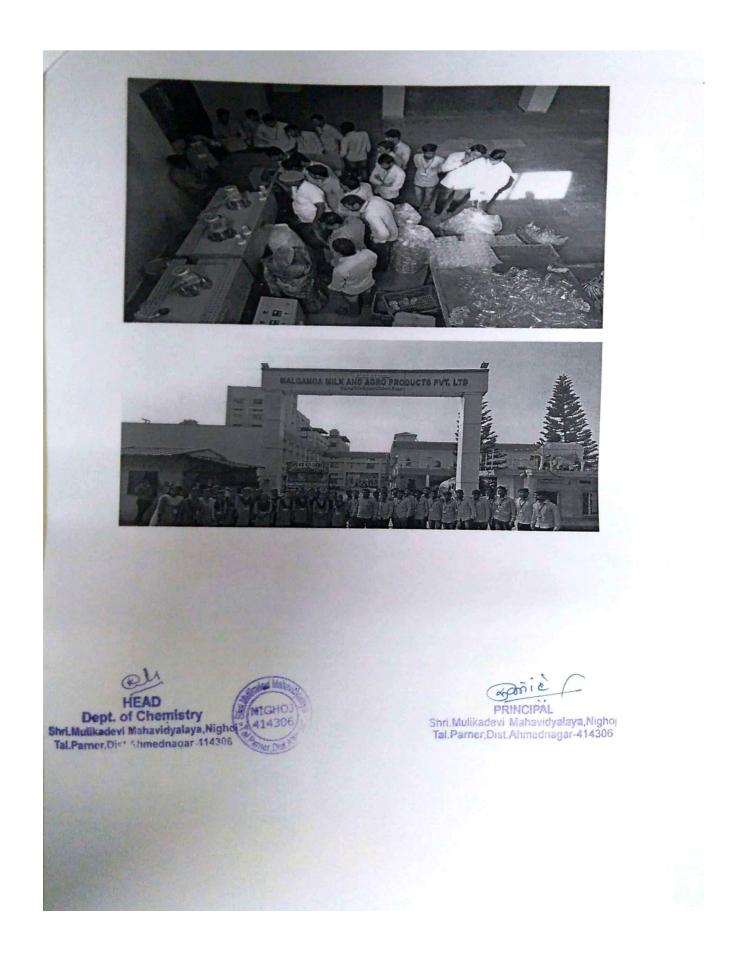

### REPORT

The Department of Chemistry, Shri Mulikadevi Mahavidyalay, Nighoj is offering Bachelor of Science Degree in which organizes various programmed for enhancing employability and excellence of the students and MALGANGA MILK AND AGRO PRODUCTS PVT. LTD., NIGHOJ. This linkage is singed on 18<sup>th</sup> April 2014. This linkage is valid for life time of period that is upto 18<sup>th</sup> April 2019. Because the student of chemistry have to get knowledge about industrial mechanism at micro level our college student of chemistry department visited to MALGANGA MILK AND AGRO PRODUCTS PVT. LTD., NIGHOJ for four consecutive academic years. To study how we can do develop the confidence among the students to work in industry We did this MEMORANDUM OF UNDERSTANDING for rural student to get the knowledge of industrial technique and how the industry rules and importance in development of subject knowledge. The list of student as follows.