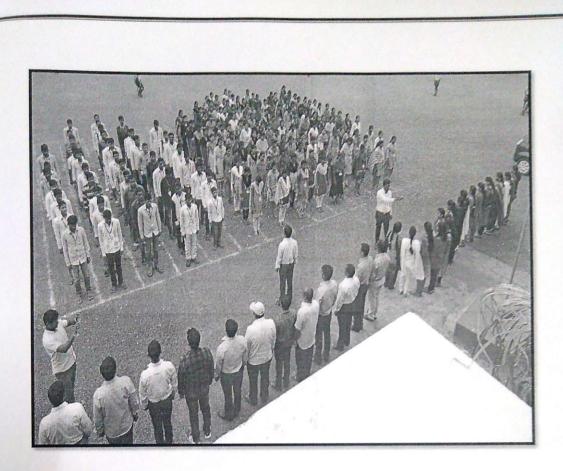

# मतदार जागृती कार्यशाळा अहवाल

शैक्षणिक वर्ष २०२१-२०२२

राष्ट्रीय सेवा योजना आणि राज्याशात्र विभाग यांच्या संयुक्त विधमाने मतदार जागृती कार्यशाळा दिनांक २३/०३/२०२२ रोजी महाविद्यालयात यशस्वी रित्या राबवण्यात आले. या कार्यशाळेस महाविद्यालयाचे प्राचार्य डॉ. सहदेव आहेर तसेच प्रमुख पाहुणे म्हणून प्रा. अनिरुद्ध जाधव (के. जे. सोम्मरया कॉलेज, कोपरगाव), प्रा. वीरेंद्र धनशेट्टी (न्यू आर्ट्स, कॉमर्स ऑण्ड सायन्स कॉलेज, पारनेर), प्रा. भानुदास जगताप (न्यू आर्ट्स, कॉमर्स ऑण्ड सायन्स कॉलेज, अहमदनगर) उपस्थित होते. प्रा. केशर झावरे यांनी कार्यक्रमाचे प्रास्ताविक व पाहुणे परिचय करून दिला आणि प्रा. सोमनाथ धोंडे यांनी कार्यक्रमाचे आभार मानले. कार्यशाळेत टाकळी ढोकेश्वर कॉलेज, टाकळी ढोकेश्वर, कला, वाणिज्य व विज्ञान महाविद्यालय, अळकुटी, न्यू आर्ट्स, कॉमर्स अॅण्ड सायन्स कॉलेज, पारनेर येथील विद्यार्थी सहभागी झाले होते.