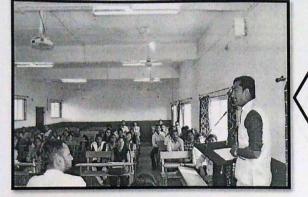

या कार्यशाळेच्या तृतीय सत्राच्या समारोप प्रसंगी महाविद्यालयाचे उपप्राचार्य प्रा. डॉ. मनोहर एरंडे तसेच प्रा. गणेश शेळके प्रमुख व्याख्याते म्हणून उपस्थित होते. त्यांनी या प्रसंगी लोकशाहीत प्रसार माध्यमांची भूमिका आणि त्याचा मतदारांवर पडणारा प्रभाव या विषयावर विद्यार्थ्यांना बहुमोल असे मार्गदर्शन केले. तसेच या प्रसंगी कुमार निचित नवनाथ, साळवे वैभव, सोनावणे निकिता, लोखंडे काजल या विद्यार्थ्यांनी आपले विद्यार्थी मनोगत व्यक्त केले. या कार्यक्रमाचे आभार प्रा. गोविंद देशमुख सूत्रसंचालन प्रा. वैशाली फंड यांनी केले.