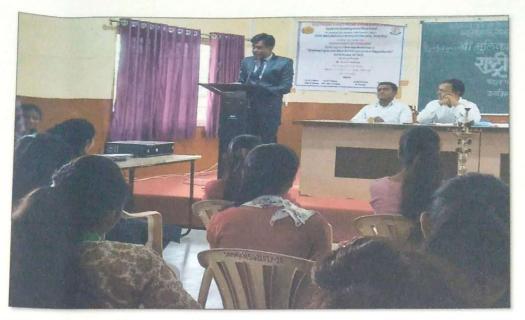

2

The Chief Guest Prof. Girish Kukreja, when interacting with participate and delivered a lecture of "Scientific method of Honey Bee Keeping in Farm"

Shri Mulikadevi Mahavidyalaya, Nighoj

HEAD Department of Zoology Shri.Mulikadevi Mahavidyalaya,Nighoj J Pamer,Dist.A'Nagar-414306