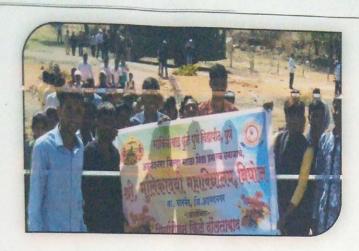

साविञीबाई फुले पुणे विद्यापीठ व श्री मुलिकादेवी महाविद्यालय, निधोज यांच्या संयुक्त विद्यमाने महाविद्यालयात स्थानिक ऐतिहासिक स्थळांचे सुभोभिकरण कार्यशाळेचे आयोजन दि.२२ मार्च २०२२ रोजी ढोकी पांडव कालीन लेणी (टाकळी ढोकेश्वर) - कोरठण खंडोबा या ठिकाणी करण्यात आले. या कार्यशाळेसाठी तीन बसेसची व्यवस्था केली होती. या कार्य शाळेत महाविद्यालयातील ९0 विद्यार्थी आणि इतर महाविद्यालयातील ३0 विद्यार्थ्यांनी सहभाग नोंदविला होता.

यावेळी प्राचार्य डॉ.एस.के.आहेर, डॉ.मनोहर एरंडे, पञकार अनिल चौधरी, दत्ताशेठ उनवणे, श्रीमंदीलकर, प्रा.पोपट सुंबरे व प्राध्यापक आणि विद्यार्थी उपस्थित होत.

या एक दिवसीय कार्यशाळेत सहभागी विद्यार्थी महाविद्यालयाचा फलक दाखविताना