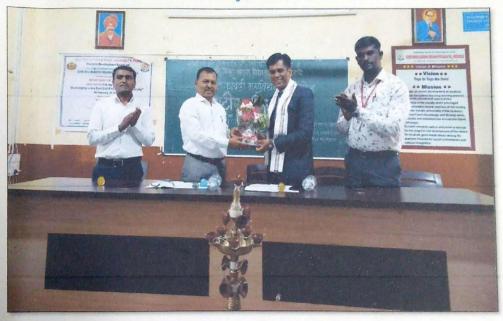

## February, 28th, 2022

The workshop Inaugurated by, honorable chief guest Prof. G.P. Kukreja (Head, Dept. of Microbiology, New Arts Commerce and Science College, Ahmednagar.) Dr. S. K. Aher (Principal) Dr. M. R. Erande, (Vice-Principal), Co-ordinator Dr. P. P. Pathare, (HOD Department of Zoology), and other staff members of college inaugurated the workshop.

प्रकारों ट प्राचार्य श्री.मुलिकादेवी महाविद्यालय, निघोक्त ता.पारनेर, जि.अहमदनगर-४१४३०६

Shri Mulikadevi Mahavidyalaya, Nighoj

The Principal messages delivered by Dr. 5.K. Aher, gave the information on importance of workshop, need and Purpose of workshop.