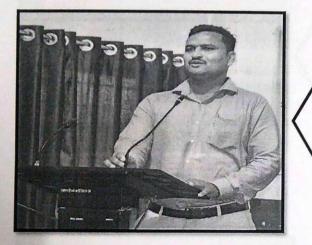

## February, 28th, 2022

The workshop Inaugurated by, honorable chief guest Prof. G.P. Kukreja (Head, Dept. of Microbiology, New Arts Commerce and Science College, Ahmednagar.) Dr. S. K. Aher (Principal) Dr. M. R. Erande, (Vice-Principal), Co-ordinator Dr. P. P. Pathare, (HOD Department of Zoology), and other staff members of college inaugurated the workshop.

प्रकारों ट प्राचार्य श्री.मुलिकादेवी महाविद्यालय, निघोक्त ता.पारनेर, जि.अहमदनगर-४१४३०६

Shri Mulikadevi Mahavidyalaya, Nighoj

The Principal messages delivered by Dr. 5.K. Aher, gave the information on importance of workshop, need and Purpose of workshop.