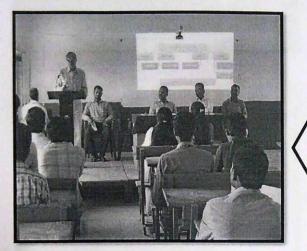

# Department of Zoology

Certificate distribution to participate

Shri Mulikadevi Mahavidyalaya, Nighoj

HEAD Department of Zoology Shri.Mulikadevi Mahavidyalaya,Nighoj Tal.Pamer,Dist.A'Nagar-414306

Bonie

PRINCIPAL Shri.Mulikadevi Mahavidyalay,Nighoj Tal.Pamer,Dist.Ahmednagar-414306