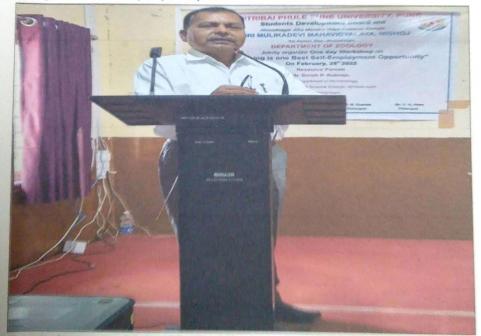

## February, 28th, 2022

The workshop Inaugurated by, honorable chief guest Prof. G.P. Kukreja (Head, Dept. of Microbiology, New Arts Commerce and Science College, Ahmednagar.) Dr. S. K. Aher (Principal) Dr. M. R. Erande, (Vice-Principal), Co-ordinator Dr. P. P. Pathare, (HOD Department of Zoology), and other staff members of college inaugurated the workshop.