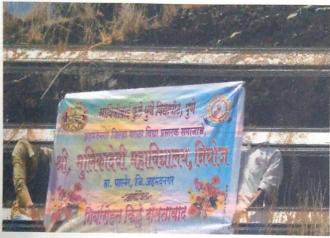

साविञीबाई फुले पुणे विद्यापीठ, पुणे राष्ट्रीय सेवा योजना आण अहमदनगर जिल्हा मराठा विद्या प्रसारक समाजाचे श्री मुलिकादेवी महाविद्यालय, निघोज ता.पारनेर, जि.अहमदनगर इतिहास विभाग यांच्या संयुक्त विद्यमाने एक दिवसीय स्थानिक ऐतिहासिक स्थळांचे सुशोभिकरण करणे कार्यशाळा

साविञीबाई फुले पुणे विद्यापीठ व श्री मुलिकादेवी महाविद्यालय, निधोज यांच्या संयुक्त विद्यमाने महाविद्यालयात स्थानिक ऐतिहासिक स्थळांचे सुभोभिकरण कार्यशाळेचे आयोजन दि.२२ मार्च २०२२ रोजी ढोकी पांडव कालीन लेणी (टाकळी ढोकेश्वर) - कोरठण खंडोबा या ठिकाणी करण्यात आले. या कार्यशाळेसाठी तीन बसेसची व्यवस्था केली होती. या कार्य शाळेत महाविद्यालयातील ९0 विद्यार्थी आणि इतर महाविद्यालयातील ३0 विद्यार्थ्यांनी सहभाग नोंदविला होता.

यावेळी प्राचार्य डॉ.एस.के.आहेर, डॉ.मनोहर एरंडे, पञकार अनिल चौधरी, दत्ताशेठ उनवणे, श्रीमंदीलकर, प्रा.पोपट सुंबरे व प्राध्यापक आणि विद्यार्थी उपस्थित होत.

या एक दिवसीय कार्यशाळेत सहभागी विद्यार्थी महाविद्यालयाचा फलक दाखविताना