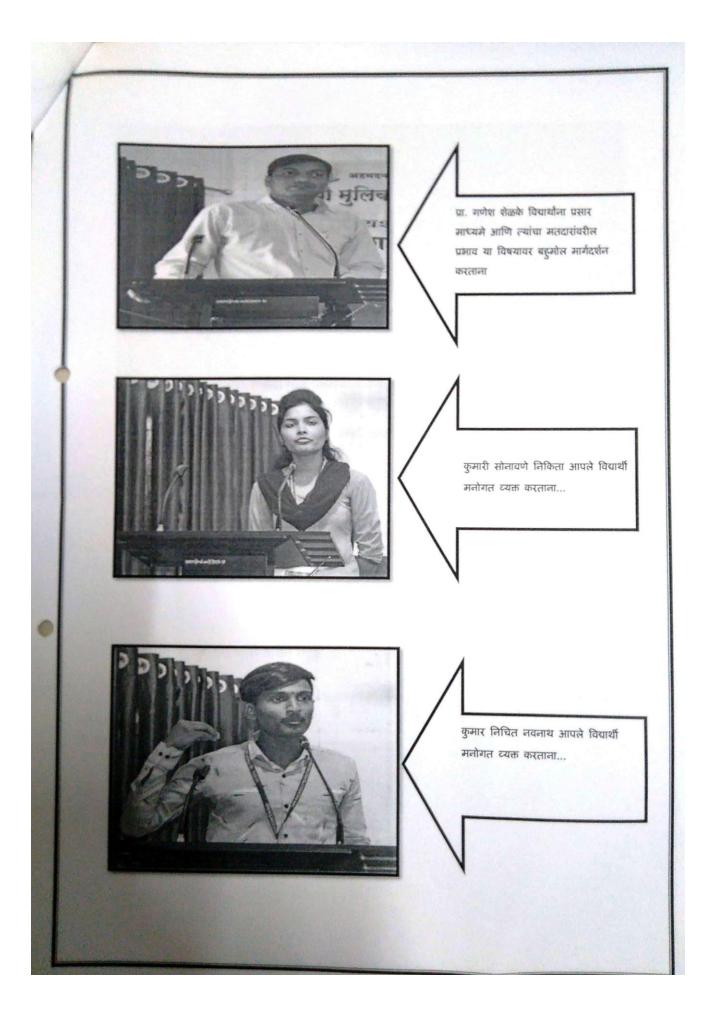

या कार्यशाळेच्या तृतीय सत्राच्या समारोप प्रसंगी महाविद्यालयाचे उपप्राचार्य प्रा. डॉ. मनोहर एरंडे तसेच प्रा. गणेश शेळके प्रमुख व्याख्याते म्हणून उपस्थित होते. त्यांनी या प्रसंगी लोकशाहीत प्रसार माध्यमांची भूमिका आणि त्याचा मतदारांवर पडणारा प्रभाव या विषयावर विद्यार्थ्यांना बहुमोल असे मार्गदर्शन केले. तसेच या प्रसंगी कुमार निचित नवनाथ, साळवे वैभव, सोनावणे निकिता, लोखंडे काजल या विद्यार्थ्यांनी आपले विद्यार्थी मनोगत व्यक्त केले. या कार्यक्रमाचे आभार प्रा. गोविंद देशमुख सूत्रसंचालन प्रा. वैशाली फंड यांनी केले.