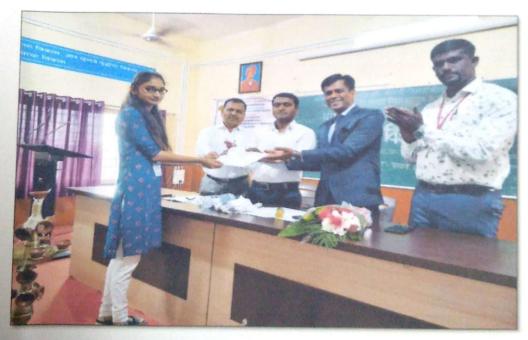

# मतदार जागृती कार्यशाळा अहवाल

शैक्षणिक वर्ष २०२१-२०२२

राष्ट्रीय सेवा योजना आणि राज्याशात्र विभाग यांच्या संयुक्त विधमाने मतदार जागृती कार्यशाळा दिनांक २३/०३/२०२२ रोजी महाविद्यालयात यशस्वी रित्या राबवण्यात आले. या कार्यशाळेस महाविद्यालयाचे प्राचार्य डॉ. सहदेव आहेर तसेच प्रमुख पाहुणे म्हणून प्रा. अनिरुद्ध जाधव (के. जे. सोम्मरया कॉलेज, कोपरगाव), प्रा. वीरेंद्र धनशेट्टी (न्यू आर्ट्स, कॉमर्स ऑण्ड सायन्स कॉलेज, पारनेर), प्रा. भानुदास जगताप (न्यू आर्ट्स, कॉमर्स ऑण्ड सायन्स कॉलेज, अहमदनगर) उपस्थित होते. प्रा. केशर झावरे यांनी कार्यक्रमाचे प्रास्ताविक व पाहुणे परिचय करून दिला आणि प्रा. सोमनाथ धोंडे यांनी कार्यक्रमाचे आभार मानले. कार्यशाळेत टाकळी ढोकेश्वर कॉलेज, टाकळी ढोकेश्वर, कला, वाणिज्य व विज्ञान महाविद्यालय, अळकुटी, न्यू आर्ट्स, कॉमर्स अॅण्ड सायन्स कॉलेज, पारनेर येथील विद्यार्थी सहभागी झाले होते.

प्रा. भानुदास जगताप(ल्यू आर्ट्स, कॉमर्स अॅण्ड सायल्स कॉलेज, अहमदनगर) यांचा सत्कार महाविद्यालयाचे प्राचार्य डॉ. सहदेव आहेर यांनी केला.

पा. वीरेंद्र धनशेट्टी (ल्यू आर्ट्स, कॉमर्स अंण्ड सायल्स कॉलेज, पारनेर) यांचा सत्कार महाविधालयाचे प्राचार्य डॉ. सहदेव आहेर यांनी केला.

प्रा. अनिरुद्ध जाधव (के. जे. सोम्मय्या कॉलेज , कोपरगाव) यांनी या प्रसंगी मतदानाचे महत्व आणि गरज या विषयावर विद्यार्थ्यांना मार्गदर्शन केले.

प्रा. वीरेंद्र धनशेट्टी (न्यू आर्ट्स, कॉमर्स अॅण्ड सायन्स कॉलेज, पारनेर) यांनी या प्रसंगी मतदानाचा हक्क आणि सवस्थिती या विषयावर विद्यार्थ्यांना मार्गदर्शन केले. महाविद्यालयात आयोजित करण्यात आलेल्या मतदार जागृती कार्यशाळेच्या दुस-या सत्रामध्ये प्रा. अशोक मोरे (न्यू आर्ट्स, कॉमर्स ॲण्ड सायन्स कॉलेज, पारनेर), प्रा. गणेश शेळके (न्यू आर्ट्स, कॉमर्स ॲण्ड सायन्स कॉलेज, शेवगाव) हे प्रमुख पाहुणे म्हणून उपस्थित होते. या सत्रातील कार्यक्रमाचे प्रास्ताविक राष्ट्रीय सेवा योजना अधिकारी प्रा. पोपट सुंबरे यांनी केले. आभार प्रा. सोमनाथ धोंडे यांनी केले.