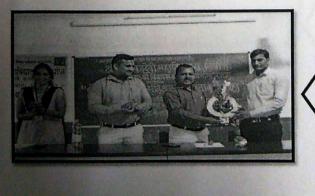

प्रा. गणेश शेळके यांचा सत्कार करताना महाविद्यालयाचे प्राचार्य डॉ. सहदेव आहेर

कार्यक्रमाच्या शेवटी उपस्थित सर्व प्रायापक विद्यार्थी व प्रयापाकेतर कर्मचारी यांना मतदार जागृतीची सामुहिक शपथ देण्यात आली.

hard