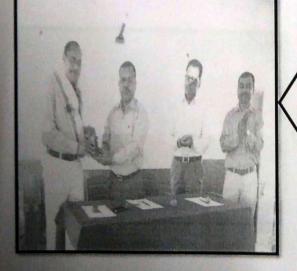

प्रा. भानुदास जगताप(ल्यू आर्ट्स, कॉमर्स अॅण्ड सायल्स कॉलेज, अहमदनगर) यांचा सत्कार महाविद्यालयाचे प्राचार्य डॉ. सहदेव आहेर यांनी केला.

पा. वीरेंद्र धनशेट्टी (ल्यू आर्ट्स, कॉमर्स अंण्ड सायल्स कॉलेज, पारनेर) यांचा सत्कार महाविधालयाचे प्राचार्य डॉ. सहदेव आहेर यांनी केला.

प्रा. अनिरुद्ध जाधव (के. जे. सोम्मय्या कॉलेज , कोपरगाव) यांनी या प्रसंगी मतदानाचे महत्व आणि गरज या विषयावर विद्यार्थ्यांना मार्गदर्शन केले.

प्रा. वीरेंद्र धनशेट्टी (न्यू आर्ट्स, कॉमर्स अॅण्ड सायन्स कॉलेज, पारनेर) यांनी या प्रसंगी मतदानाचा हक्क आणि सवस्थिती या विषयावर विद्यार्थ्यांना मार्गदर्शन केले. महाविद्यालयात आयोजित करण्यात आलेल्या मतदार जागृती कार्यशाळेच्या दुस-या सत्रामध्ये प्रा. अशोक मोरे (न्यू आर्ट्स, कॉमर्स ॲण्ड सायन्स कॉलेज, पारनेर), प्रा. गणेश शेळके (न्यू आर्ट्स, कॉमर्स ॲण्ड सायन्स कॉलेज, शेवगाव) हे प्रमुख पाहुणे म्हणून उपस्थित होते. या सत्रातील कार्यक्रमाचे प्रास्ताविक राष्ट्रीय सेवा योजना अधिकारी प्रा. पोपट सुंबरे यांनी केले. आभार प्रा. सोमनाथ धोंडे यांनी केले.