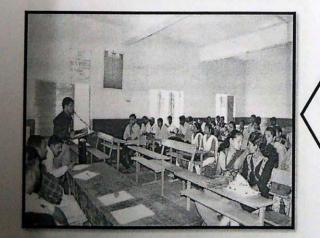

ा. भानुदास जगताप (न्यू आर्ट्स, कॉमर्स ऑण्ड सायन्स कॉलेज, अहमदनगर) उपस्थित होते. प्रा. केशर झावरे यांनी कार्यक्रमाचे प्रास्ताविक व पाहुणे परिचय करून दिला आणि प्रा. सोमनाथ धोंडे यांनी कार्यक्रमाचे आभार मानले. कार्यशाळेत टाकळी ढोकेश्वर कॉलेज, टाकळी ढोकेश्वर, कला, वाणिज्य व विज्ञान महाविद्यालय, अळकुटी, न्यू आर्ट्स, कॉमर्स अॅण्ड सायन्स कॉलेज, पारनेर येथील विद्यार्थी सहभागी झाले होते.



प्रा. भानुदास जगताप(ल्यू आर्ट्स, कॉमर्स अॅण्ड सायल्स कॉलेज, अहमदनगर) यांचा सत्कार महाविद्यालयाचे प्राचार्य डॉ. सहदेव आहेर यांनी केला.



पा. वीरेंद्र धनशेट्टी (ल्यू आर्ट्स, कॉमर्स अंण्ड सायल्स कॉलेज, पारनेर) यांचा सत्कार महाविधालयाचे प्राचार्य डॉ. सहदेव आहेर यांनी केला.



प्रा. अनिरुद्ध जाधव (के. जे. सोम्मय्या कॉलेज , कोपरगाव) यांनी या प्रसंगी मतदानाचे महत्व आणि गरज या विषयावर विद्यार्थ्यांना मार्गदर्शन केले.



प्रा. वीरेंद्र धनशेट्टी (न्यू आर्ट्स, कॉमर्स अॅण्ड सायन्स कॉलेज, पारनेर) यांनी या प्रसंगी मतदानाचा हक्क आणि सवस्थिती या विषयावर विद्यार्थ्यांना मार्गदर्शन केले. महाविद्यालयात आयोजित करण्यात आलेल्या मतदार जागृती कार्यशाळेच्या दुस-या सत्रामध्ये प्रा. अशोक मोरे (न्यू आर्ट्स, कॉमर्स ॲण्ड सायन्स कॉलेज, पारनेर), प्रा. गणेश शेळके (न्यू आर्ट्स, कॉमर्स ॲण्ड सायन्स कॉलेज, शेवगाव) हे प्रमुख पाहुणे म्हणून उपस्थित होते. या सत्रातील कार्यक्रमाचे प्रास्ताविक राष्ट्रीय सेवा योजना अधिकारी प्रा. पोपट सुंबरे यांनी केले. आभार प्रा. सोमनाथ धोंडे यांनी केले.



प्रा. भानुदास जगताप (न्यू आर्ट्स, कॉमर्स अॅण्ड सायन्स कॉलेज, पारनेर) यांनी या प्रसंगी भारतीय लोकशाही व मतदान या विषयावर विद्यार्थ्यांना मार्गदर्शन केले.



प्रा. अशोक मोरे (ल्यू आर्ट्स, कॉमर्स अंण्ड सायल्स कॉलेज, पारनेर) यांचा या प्रसंगी सत्कार करण्यात