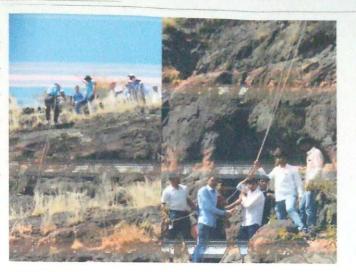

यावेळी प्राचार्य डॉ.एस.के.आहेर, डॉ.मनोहर एरंडे, पञकार अनिल चौधरी, दत्ताशेठ उनवणे, श्रीमंदीलकर, प्रा.पोपट सुंबरे व प्राध्यापक आणि विद्यार्थी उपस्थित होत.

या एक दिवसीय कार्यशाळेत सहभागी विद्यार्थी महाविद्यालयाचा फलक दाखविताना

या एक दिवसीय कार्यशाळेत सहभागी विद्यार्थ्यांना प्रा विशाल रोकडे यांनी ढोकी पांडव कालीन लेणीचा इतिहास सांगितला .

या कार्यशाळेच्या विद्यार्थ्यांनी गिर्या रोहणाचे प्रात्यक्षिक करूण रोपच्या सहाय्याने अवघड ठिकाणी कसे चढावे याविषयी मार्गदर्शन घेतले. यासाठी भारतीय आर्मीकडून त्याचे मार्गदर्शन घेतले. या कार्यशाळेच्या विद्यार्थ्यांनी गिर्यारोहणाचे प्रात्यक्षिक करूण रोपच्या सहाय्याने अवघड ठिकाणी कसे चढावे याविषयी मार्गदर्शन घेतले. यासाठा भारतीय आमीकडून त्याचे मार्गदर्शन घेतले.

या कार्यशाळेत विद्यार्थ्यांनी रोपरण पा विरुणणिने केर दिली . आणि त्या ठिकाणी असणारे क्षेञ खंडोबा रागतिषगी प्राहिती झेलली आणि परिसराची स्वच्छता केली .

Gurft

समन्वयक

hontes

Programme Officer National Stational Schleme Shri.Mulikadevi Mahavidyalaya,Nighoj Tal.Parner,Dist.Ahmednagar-414306