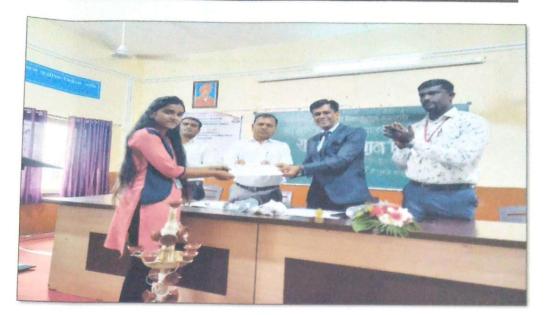

# मतदार जागृती कार्यशाळा अहवाल

शैक्षणिक वर्ष २०२१-२०२२

राष्ट्रीय सेवा योजना आणि राज्याशात्र विभाग यांच्या संयुक्त विधमाने मतदार जागृती कार्यशाळा दिनांक २३/०३/२०२२ रोजी महाविद्यालयात यशस्वी रित्या राबवण्यात आले. या कार्यशाळेस महाविद्यालयाचे प्राचार्य डॉ. सहदेव आहेर तसेच प्रमुख पाहुणे म्हणून प्रा. अनिरुद्ध जाधव (के. जे. सोम्मरया कॉलेज, कोपरगाव), प्रा. वीरेंद्र धनशेट्टी (न्यू आर्ट्स, कॉमर्स ऑण्ड सायन्स कॉलेज, पारनेर), प्रा. भानुदास जगताप (न्यू आर्ट्स, कॉमर्स ऑण्ड सायन्स कॉलेज, अहमदनगर) उपस्थित होते. प्रा. केशर झावरे यांनी कार्यक्रमाचे प्रास्ताविक व पाहुणे परिचय करून दिला आणि प्रा. सोमनाथ धोंडे यांनी कार्यक्रमाचे आभार मानले. कार्यशाळेत टाकळी ढोकेश्वर कॉलेज, टाकळी ढोकेश्वर, कला, वाणिज्य व विज्ञान महाविद्यालय, अळकुटी, न्यू आर्ट्स, कॉमर्स अॅण्ड सायन्स कॉलेज, पारनेर येथील विद्यार्थी सहभागी झाले होते.

प्रा. भानुदास जगताप(ल्यू आर्ट्स, कॉमर्स अॅण्ड सायल्स कॉलेज, अहमदनगर) यांचा सत्कार महाविद्यालयाचे प्राचार्य डॉ. सहदेव आहेर यांनी केला.

पा. वीरेंद्र धनशेट्टी (ल्यू आर्ट्स, कॉमर्स अंण्ड सायल्स कॉलेज, पारनेर) यांचा सत्कार महाविधालयाचे प्राचार्य डॉ. सहदेव आहेर यांनी केला.

प्रा. अनिरुद्ध जाधव (के. जे. सोम्मय्या कॉलेज , कोपरगाव) यांनी या प्रसंगी मतदानाचे महत्व आणि गरज या विषयावर विद्यार्थ्यांना मार्गदर्शन केले.

प्रा. वीरेंद्र धनशेट्टी (न्यू आर्ट्स, कॉमर्स अॅण्ड सायन्स कॉलेज, पारनेर) यांनी या प्रसंगी मतदानाचा हक्क आणि सवस्थिती या विषयावर विद्यार्थ्यांना मार्गदर्शन केले. महाविद्यालयात आयोजित करण्यात आलेल्या मतदार जागृती कार्यशाळेच्या दुस-या सत्रामध्ये प्रा. अशोक मोरे (न्यू आर्ट्स, कॉमर्स ॲण्ड सायन्स कॉलेज, पारनेर), प्रा. गणेश शेळके (न्यू आर्ट्स, कॉमर्स ॲण्ड सायन्स कॉलेज, शेवगाव) हे प्रमुख पाहुणे म्हणून उपस्थित होते. या सत्रातील कार्यक्रमाचे प्रास्ताविक राष्ट्रीय सेवा योजना अधिकारी प्रा. पोपट सुंबरे यांनी केले. आभार प्रा. सोमनाथ धोंडे यांनी केले.