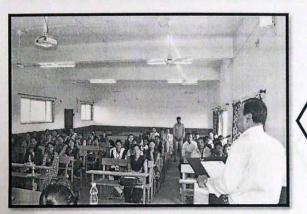

या कार्यशाळेच्या तृतीय सत्राच्या समारोप प्रसंगी महाविद्यालयाचे उपप्राचार्य प्रा. डॉ. मनोहर एरंडे तसेच प्रा. गणेश शेळके प्रमुख व्याख्याते म्हणून उपस्थित होते. त्यांनी या प्रसंगी लोकशाहीत प्रसार माध्यमांची भूमिका आणि त्याचा मतदारांवर पडणारा प्रभाव या विषयावर विद्यार्थ्यांना बहुमोल असे मार्गदर्शन केले. तसेच या प्रसंगी कुमार निचित नवनाथ, साळवे वैभव, सोनावणे निकिता, लोखंडे काजल या विद्यार्थ्यांनी आपले विद्यार्थी मनोगत व्यक्त केले. या कार्यक्रमाचे आभार प्रा. गोविंद देशमुख सूत्रसंचालन प्रा. वैशाली फंड यांनी केले.