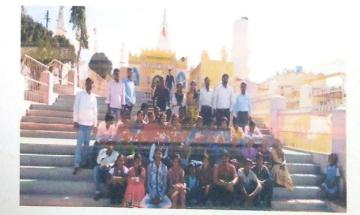

# मतदार जागृती कार्यशाळा अहवाल

शैक्षणिक वर्ष २०२१-२०२२

राष्ट्रीय सेवा योजना आणि राज्याशात्र विभाग यांच्या संयुक्त विधमाने मतदार जागृती कार्यशाळा दिनांक २३/०३/२०२२ रोजी महाविद्यालयात यशस्वी रित्या राबवण्यात आले. या कार्यशाळेस महाविद्यालयाचे प्राचार्य डॉ. सहदेव आहेर तसेच प्रमुख पाहुणे म्हणून प्रा. अनिरुद्ध जाधव (के. जे. सोम्मरया कॉलेज, कोपरगाव), प्रा. वीरेंद्र धनशेट्टी (न्यू आर्ट्स, कॉमर्स ऑण्ड सायन्स कॉलेज, पारनेर), प्रा. भानुदास जगताप (न्यू आर्ट्स, कॉमर्स ऑण्ड सायन्स कॉलेज, अहमदनगर) उपस्थित होते. प्रा. केशर झावरे यांनी कार्यक्रमाचे प्रास्ताविक व पाहुणे परिचय करून दिला आणि प्रा. सोमनाथ धोंडे यांनी कार्यक्रमाचे आभार मानले. कार्यशाळेत टाकळी ढोकेश्वर कॉलेज, टाकळी ढोकेश्वर, कला, वाणिज्य व विज्ञान महाविद्यालय, अळकुटी, न्यू आर्ट्स, कॉमर्स अॅण्ड सायन्स कॉलेज, पारनेर येथील विद्यार्थी सहभागी झाले होते.

या कार्यशाळेच्या तृतीय सत्राच्या समारोप प्रसंगी महाविद्यालयाचे उपप्राचार्य प्रा. डॉ. मनोहर एरंडे तसेच प्रा. गणेश शेळके प्रमुख व्याख्याते म्हणून उपस्थित होते. त्यांनी या प्रसंगी लोकशाहीत प्रसार माध्यमांची भूमिका आणि त्याचा मतदारांवर पडणारा प्रभाव या विषयावर विद्यार्थ्यांना बहुमोल असे मार्गदर्शन केले. तसेच या प्रसंगी कुमार निचित नवनाथ, साळवे वैभव, सोनावणे निकिता, लोखंडे काजल या विद्यार्थ्यांनी आपले विद्यार्थी मनोगत व्यक्त केले. या कार्यक्रमाचे आभार प्रा. गोविंद देशमुख सूत्रसंचालन प्रा. वैशाली फंड यांनी केले.

प्रा. गणेश शेळके यांचा सत्कार करताना महाविद्यालयाचे प्राचार्य डॉ. सहदेव आहेर

कार्यक्रमाच्या शेवटी उपस्थित सर्व प्रायापक विद्यार्थी व प्रयापाकेतर कर्मचारी यांना मतदार जागृतीची सामुहिक शपथ देण्यात आली.

hard