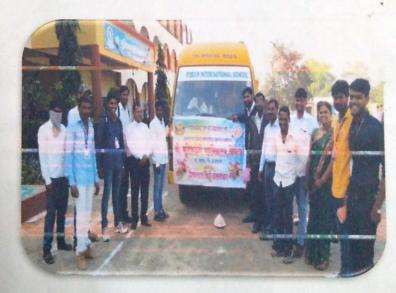

## JOINTLY ORGANIZED ONE DAY WORKSHOP ON

"BEEKEEPING IS ONE BEST SELF-EMPLOYMENT OPPORTUNITY"

ON

## February, 28th, 2022

The workshop Inaugurated by, honorable chief guest Prof. G.P. Kukreja (Head, Dept. of Microbiology, New Arts Commerce and Science College, Ahmednagar.) Dr. S. K. Aher (Principal) Dr. M. R. Erande, (Vice-Principal), Co-ordinator Dr. P. P. Pathare, (HOD Department of Zoology), and other staff members of college inaugurated the workshop.