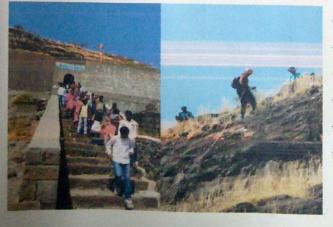

या एक दिवसीय कार्यशाळेत सहभागी विद्यार्थ्यांना प्रा विशाल रोकडे यांनी ढोकी पांडव कालीन लेणीचा इतिहास सांगितला .

या कार्यशाळेच्या विद्यार्थ्यांनी गिर्या रोहणाचे प्रात्यक्षिक करूण रोपच्या सहाय्याने अवघड ठिकाणी कसे चढावे याविषयी मार्गदर्शन घेतले. यासाठी भारतीय आर्मीकडून त्याचे मार्गदर्शन घेतले. या कार्यशाळेच्या विद्यार्थ्यांनी गिर्यारोहणाचे प्रात्यक्षिक करूण रोपच्या सहाय्याने अवघड ठिकाणी कसे चढावे याविषयी मार्गदर्शन घेतले. यासाठा भारतीय आमीकडून त्याचे मार्गदर्शन घेतले.

या कार्यशाळेत विद्यार्थ्यांनी रोपरण पा विरुणणिने केर दिली . आणि त्या ठिकाणी असणारे क्षेञ खंडोबा रागतिषगी प्राहिती झेलली आणि परिसराची स्वच्छता केली .

Gurft

समन्वयक

hontes

Programme Officer National Stational Schleme Shri.Mulikadevi Mahavidyalaya,Nighoj Tal.Parner,Dist.Ahmednagar-414306