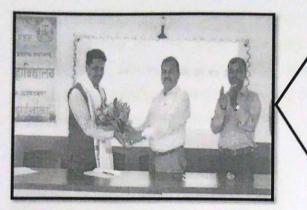

प्रा. गणेश शेळके यांचा सत्कार करताना महाविद्यालयाचे प्राचार्य डॉ. सहदेव आहेर

कार्यक्रमाच्या शेवटी उपस्थित सर्व प्रायापक विद्यार्थी व प्रयापाकेतर कर्मचारी यांना मतदार जागृतीची सामुहिक शपथ देण्यात आली.

hard