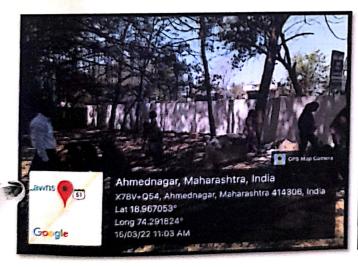

# SHRI MULIKADEVI MAHAVIDYALAYA, NIGHOJ

Tal. Parner Dist. Ahmednagar Road Safety campaign Report: 2021-22

# Report

During the year 2021-22 Road Safety campaign was organized at 15th March 2022 under the department of National Service Scheme. In these Road Safety campaign 35 students was participated. In this Road Safety campaign covered the all Awareness about the driving by bike and cars. In this campaign Dr. M. R. Erande (Principal, S.M.M. Nighoj), Prof. P. B. Sumbare (N.S.S. Officer) and other faculty members was present.

The student gave instruction about saftey of driving bike and cars. Felicitated who follow the rule of driving. Road Safety campaign Dr. M. R. Erande (Principal, S.M.M. Nighoj), Prof. P. B. Sumbare (N.S.S. Officer) was presented