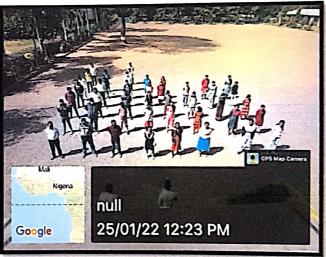

# **Voter Awareness**

Report: 2021-22

# Report

During the year 2021-22 "Voter Awareness Day" was organized at 25th January 2022 under the department of National Service Scheme. In this program total 29 students were participated. The Dr. S. K. Aher was present for this program as a chief guest and gave lecture on importance of voting. Dr. M. R. Erande (Principal, S.M.M. Nighoj), Prof. P. B. Sumbare (N.S.S. Officer) and other faculty members were present.

The college faculty members and students got a pledge on the occasion of voter awareness day; Dr. S. K. Aher, Dr. M. R. Erande (Principal, S.M.M. Nighoj), Prof. Somnath Dhonde (Head, Dept. of Politics), other faculty members and students were participated.