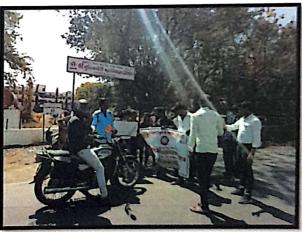

# SHRI MULIKADEVI MAHAVIDYALAYA, NIGHOJ

Tal. Parner Dist. Ahmednagar Road Safety campaign Report: 2021-22

# Report

During the year 2021-22 Road Safety campaign was organized at 15th March 2022 under the department of National Service Scheme. In these Road Safety campaign 35 students was participated. In this Road Safety campaign covered the all Awareness about the driving by bike and cars. In this campaign Dr. M. R. Erande (Principal, S.M.M. Nighoj), Prof. P. B. Sumbare (N.S.S. Officer) and other faculty members was present.

The student gave instruction about saftey of driving bike and cars. Felicitated who follow the rule of driving. Road Safety campaign Dr. M. R. Erande (Principal, S.M.M. Nighoj), Prof. P. B. Sumbare (N.S.S. Officer) was presented