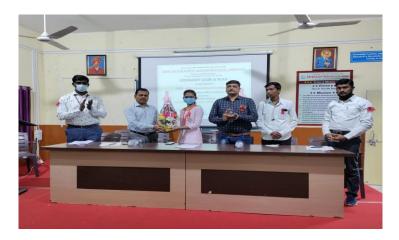

#### Report of "International HIV, AIDS Day"

The Department of Zoology organized an "HIV- AIDS Awareness Campaign" on 01<sup>st</sup> December 2021, at 11:30 am. (International HIV, AIDS Day). The main aims of tan HIV and AIDS campaign. To reduce the rate of infection and. To provide care and support for people living with AIDS and their families. Dr. P. P. Pathare, (HoD) delivered a preface and introduce the Guest to the Program. Guest Dr. Rohini Done, (Medical Officer, Primary Health Center, Nighoj), interacts with participating students. 52 students and 7 teaching faculty participate in the program.

Prin. Dr. M. R. Erande, Felicitating Guest, Doctor, Rohini Done (Medical Officer, PHC,

Nighoj)

Photograph of Doctor, Rohini Done, Addressing participants