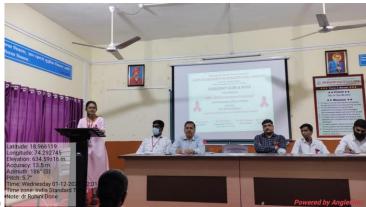

#### Report of "International HIV, AIDS Day"

The Department of Zoology organized an "HIV- AIDS Awareness Campaign" on 01<sup>st</sup> December 2021, at 11:30 am. (International HIV, AIDS Day). The main aims of tan HIV and AIDS campaign. To reduce the rate of infection and. To provide care and support for people living with AIDS and their families. Dr. P. P. Pathare, (HoD) delivered a preface and introduce the Guest to the Program. Guest Dr. Rohini Done, (Medical Officer, Primary Health Center, Nighoj), interacts with participating students. 52 students and 7 teaching faculty participate in the program.

Prin. Dr. M. R. Erande, Felicitating Guest, Doctor, Rohini Done (Medical Officer, PHC,

Nighoj)

Photograph of Doctor, Rohini Done, Addressing participants