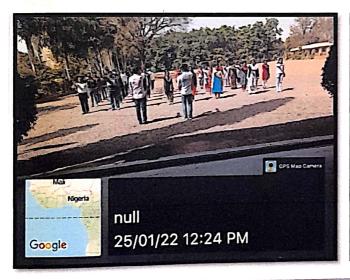

# **Voter Awareness**

Report: 2021-22

# Report

During the year 2021-22 "Voter Awareness Day" was organized at 25th January 2022 under the department of National Service Scheme. In this program total 29 students were participated. The Dr. S. K. Aher was present for this program as a chief guest and gave lecture on importance of voting. Dr. M. R. Erande (Principal, S.M.M. Nighoj), Prof. P. B. Sumbare (N.S.S. Officer) and other faculty members were present.

The college faculty members and students got a pledge on the occasion of voter awareness day; Dr. S. K. Aher, Dr. M. R. Erande (Principal, S.M.M. Nighoj), Prof. Somnath Dhonde (Head, Dept. of Politics), other faculty members and students were participated.