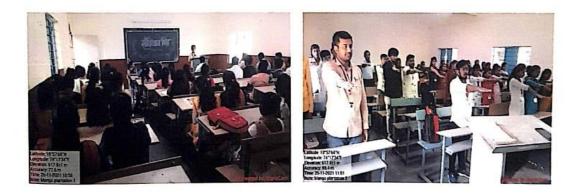

#### Respected Sir,

On the behalf of our college, I would like to thank you for visiting our college as chief guest for the workshop on Nirbhay Kanya Abhiyan organized by Student Development Committee. We truly enjoyed your lecture and gained valuable knowledge from the area.

#### Sub: Invitation as resource person ...

Respected Sir,

We are please to invite you as a resource person for one day workshop on Nirbhay Kanya Abhiyan, scheduled to be held on Friday, 25/02/2022 at 09.30 a.m. in our Shri Mulikadevi Mahavidyalaya, Nighoj. Your expertise and experience in the field of Women Law will be an excellent addition to our students. We will look forward to hearing and learning from your work. It is an honor to invite you to as chief guest.

#### **Respected Sir**,

On the behalf of our college, I would like to thank you for visiting our college as chief guest for the workshop on "Nirbhay Kanya Abhiyan, scheduled to be held on Friday, 24/02/2022 at 10.00 a.m. in our Shri Mulikadevi Mahavidyalaya, Nighoj .. We truly enjoyed your lecture and gained valuable knowledge from the subject.

#### Respected Sir,

SH

We are please to invite you as a resource person for one day workshop on Nirbhay Kanya Abhiyan, scheduled to be held on Friday, 25/02/2022 at 12.00 a.m. in our Shri Mulikadevi Mahavidyalaya, Nighoj. Your expertise and experience in the field of Women Karate an excellent addition to our students. We will look forward to hearing and learning from your work. It is an honor to invite you to as chief guest.