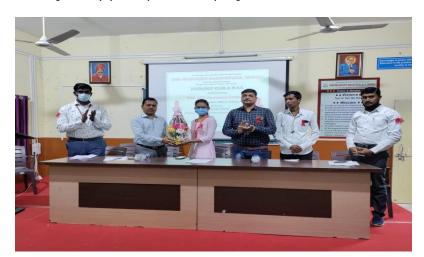

#### Respected Sir,

On the behalf of our college, I would like to thank you for visiting our college as chief guest for the workshop on Nirbhay Kanya Abhiyan organized by Student Development Committee. We truly enjoyed your lecture and gained valuable knowledge from the area.

#### Sub: Invitation as resource person ...

Respected Sir,

We are please to invite you as a resource person for one day workshop on Nirbhay Kanya Abhiyan, scheduled to be held on Friday, 25/02/2022 at 09.30 a.m. in our Shri Mulikadevi Mahavidyalaya, Nighoj. Your expertise and experience in the field of Women Law will be an excellent addition to our students. We will look forward to hearing and learning from your work. It is an honor to invite you to as chief guest.