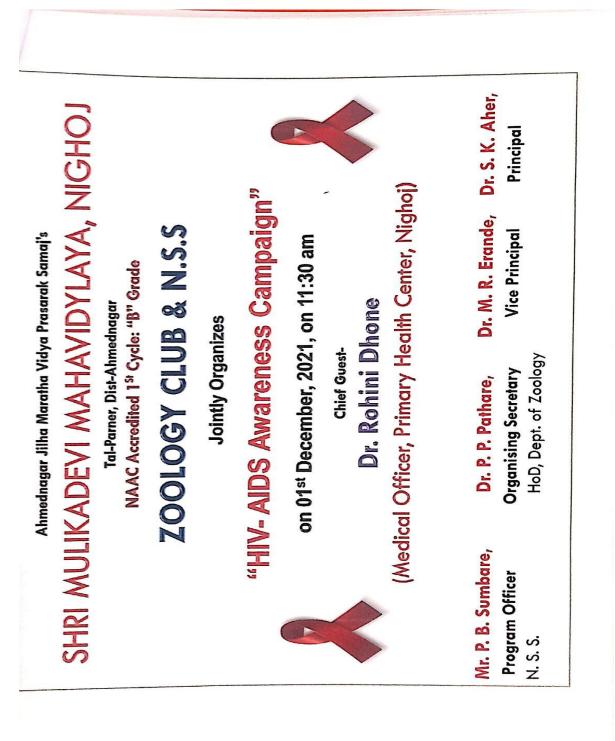

ngesh              | PS.Y. BSC  | Gonud. T.M.  |
| 42_     | Lalge Monika Subhash             | SJ.BSC     | Lalge M.S    |
| 43      | khose onkar Gamesh               | F. P. B.A  | Jehose. O. G |
| 44      | Chodke sweaf Namdey              | FYBSC.     |              |
| 45      | Rwan Omkon Pitali                | FYBSC      | Paudora.     |
| 4.6     | Omkan Rajentra Bhalerao          | FX.Bse_    | Okanni.      |
| 47      | Ajit shahaji Naste               | F.Y. Bsic- | 01           |
| 48      | the cool derad                   | FY DD      |              |
| 49      | 1 Stall had by Or War I had us a | 57.BSC     | shewall      |
| 50      | Lanke Anisha Santash             | SY. BSC    | Lanke A.S.   |
|         |                                  |            | 50 ST        |



Ahmednagar Jilha Maratha Vidya Prasarak Samaj's SHRI MULIKADEVI MAHAVIDYLAYA, NIGHOJ Affiliated to S.P. Pune University, Pune Phone- (02488) 230438 E-mail: ascnighoj@gmail.com

## Prof. Rokade V.R.

Head, Department of History Shri Mulikadevi Mahavidyalaya, Nighoj Tal. Parner, Dist. Ahmednagar-414306 Date: 01/06/2021

# Principal,

Shri Mulikadevi Mahavidyalaya, Nighoj Tal. Parner, Dist. Ahmednagar-414306

# Subject: Permission for Departmental Programme...

# **Respected Sir**,

Our Department of History is going on to organize One day online workshop on **"Independence India's 75 Years"**. This programme organizes dated on **02<sup>nd</sup> June 2021**. So please allow us to organize this programme.

Thank You,

Yours Faithfully,

HEAD Department of History Shrt Mulikadevi manavidyalay