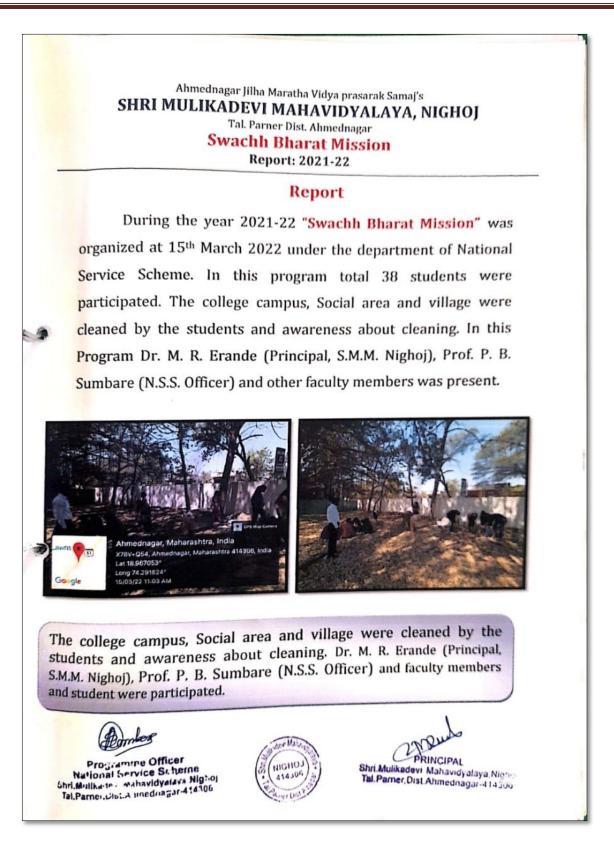

st. Ahmednagar-414306 Date: 13/03/2022

Principal,

Shri Mulikadevi Mahavidyalaya, Nighoj Tal. Parner, Dist. Ahmednagar-414306

Subject: Permission for Departmental Programme...

#### **Respected Sir**,

Our Department of N.S.S. is going on to organize "Swachha Bharat Mission". This programme organizes dated on 15<sup>th</sup> March 2022. So please allow us to organize this programme.

Thank You,

PRINCIPAL Shri.Mulikadevi Mahavidyalay,Nighoj Tal.Parner,Dist.Ahmednagar-414306



Yours Faithfully,

Programme Officer National Service Stheme Chri.Mullkater wahavidyatava Nigroj Tal.Pamer, Cist.A unednagar-414305

## Ahmednagar Jilha Maratha Vidya Prasarak Samaj's

# SHRI MULIKADEVI MAHAVIDYALAYA, NIGHOJ

Affiliated to S.P. Pune University, PunePhone- (02488) 230438E-mail: ascnighoj@gmail.com



## Ahmednagar Jilha Maratha Vidya Prasarak Samaj's

# SHRI MULIKADEVI MAHAVIDYALAYA, NIGHOJ

Phone- (02488) 230438

Affiliated to S.P. Pune University, Pune38) 230438E-mail: ascnighoj@gmail.com

|        | hri Mulikadevi Mahavidyalaya, J<br>Tal. Parner, Dsit. Ahmednagar