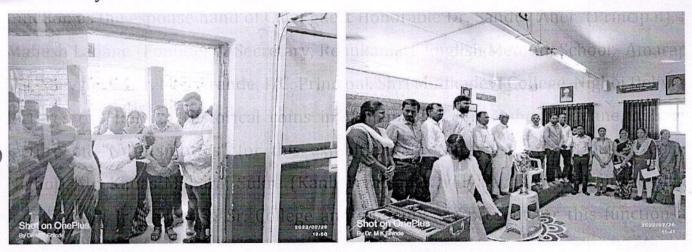

#### Respected Sir,

On the behalf of our college, I would like to thank you for visiting our college as chief guest for the workshop on Nirbhay Kanya Abhiyan organized by Student Development Committee. We truly enjoyed your lecture and gained valuable knowledge from the area.

#### Sub: Invitation as resource person ...

Respected Sir,

We are please to invite you as a resource person for one day workshop on Nirbhay Kanya Abhiyan, scheduled to be held on Friday, 25/02/2022 at 09.30 a.m. in our Shri Mulikadevi Mahavidyalaya, Nighoj. Your expertise and experience in the field of Women Law will be an excellent addition to our students. We will look forward to hearing and learning from your work. It is an honor to invite you to as chief guest.

#### **Respected Sir**,

On the behalf of our college, I would like to thank you for visiting our college as chief guest for the workshop on "Nirbhay Kanya Abhiyan, scheduled to be held on Friday, 24/02/2022 at 10.00 a.m. in our Shri Mulikadevi Mahavidyalaya, Nighoj .. We truly enjoyed your lecture and gained valuable knowledge from the subject.

#### Respected Sir,

SH

We are please to invite you as a resource person for one day workshop on Nirbhay Kanya Abhiyan, scheduled to be held on Friday, 25/02/2022 at 12.00 a.m. in our Shri Mulikadevi Mahavidyalaya, Nighoj. Your expertise and experience in the field of Women Karate an excellent addition to our students. We will look forward to hearing and learning from your work. It is an honor to invite you to as chief guest.