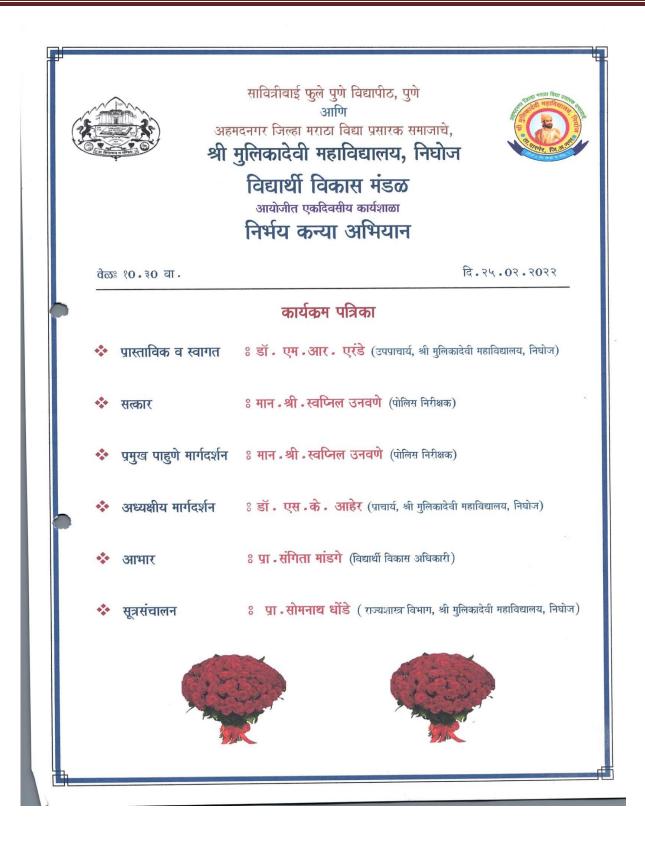

#### Sub: Invitation as resource person ...

Respected Sir,

We are please to invite you as a resource person for one day workshop on Nirbhay Kanya Abhiyan, scheduled to be held on Friday, 25/02/2022 at 09.30 a.m. in our Shri Mulikadevi Mahavidyalaya, Nighoj. Your expertise and experience in the field of Women Law will be an excellent addition to our students. We will look forward to hearing and learning from your work. It is an honor to invite you to as chief guest.