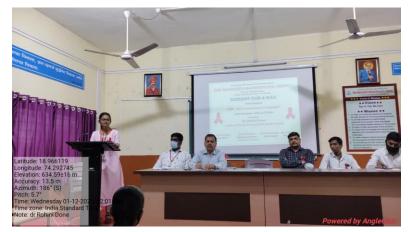

#### Respected Sir,

On the behalf of our college, I would like to thank you for visiting our college as chief guest for the workshop on Nirbhay Kanya Abhiyan organized by Student Development Committee. We truly enjoyed your lecture and gained valuable knowledge from the area.

#### Sub: Invitation as resource person ...

Respected Sir,

We are please to invite you as a resource person for one day workshop on Nirbhay Kanya Abhiyan, scheduled to be held on Friday, 25/02/2022 at 09.30 a.m. in our Shri Mulikadevi Mahavidyalaya, Nighoj. Your expertise and experience in the field of Women Law will be an excellent addition to our students. We will look forward to hearing and learning from your work. It is an honor to invite you to as chief guest.

#### **Respected Sir**,

On the behalf of our college, I would like to thank you for visiting our college as chief guest for the workshop on "Nirbhay Kanya Abhiyan, scheduled to be held on Friday, 24/02/2022 at 10.00 a.m. in our Shri Mulikadevi Mahavidyalaya, Nighoj .. We truly enjoyed your lecture and gained valuable knowledge from the subject.

#### Respected Sir,

SH

We are please to invite you as a resource person for one day workshop on Nirbhay Kanya Abhiyan, scheduled to be held on Friday, 25/02/2022 at 12.00 a.m. in our Shri Mulikadevi Mahavidyalaya, Nighoj. Your expertise and experience in the field of Women Karate an excellent addition to our students. We will look forward to hearing and learning from your work. It is an honor to invite you to as chief guest.