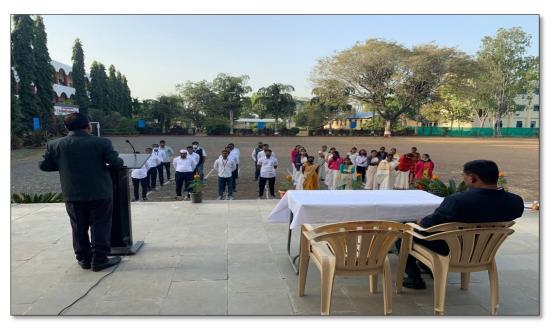

#### Respected Sir,

On the behalf of our college, I would like to thank you for visiting our college as chief guest for the workshop on Nirbhay Kanya Abhiyan organized by Student Development Committee. We truly enjoyed your lecture and gained valuable knowledge from the area.

#### Sub: Invitation as resource person ...

Respected Sir,

We are please to invite you as a resource person for one day workshop on Nirbhay Kanya Abhiyan, scheduled to be held on Friday, 25/02/2022 at 09.30 a.m. in our Shri Mulikadevi Mahavidyalaya, Nighoj. Your expertise and experience in the field of Women Law will be an excellent addition to our students. We will look forward to hearing and learning from your work. It is an honor to invite you to as chief guest.