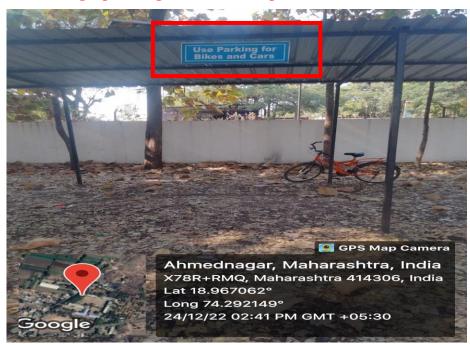

#### Restricted entry ofautomobiles

Photograph of signboard of "Stop Here" for automobile

Photograph of signboard