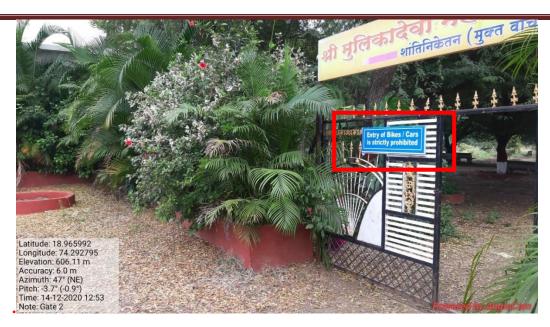

#### Restricted entry ofautomobiles

Photograph of signboard of "Stop Here" for automobile

Photograph of signboard