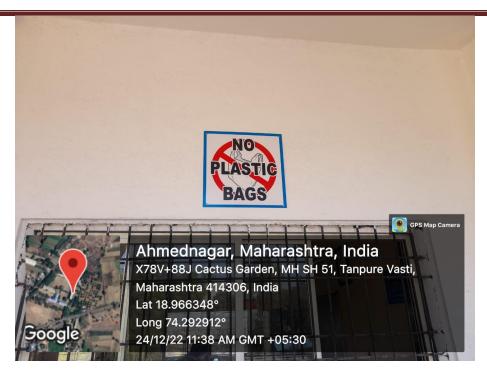

#### PLASTIC FREE CAMPUS:

The photograph of signboard showing "Plastic Ban"

The photograph of signboard showing "Plastic Ban"

Affiliated to Savitribai Phule Pune University, Pune

The photograph of signboard showing "Plastic Ban"

The photograph of signboard showing "Plastic Ban"

Affiliated to Savitribai Phule Pune University, Pune

The photograph of signboard showing "Plastic Ban"

The photograph of signboard "Plastic Ban" fitted on Building A,  $2^{nd}$  floor