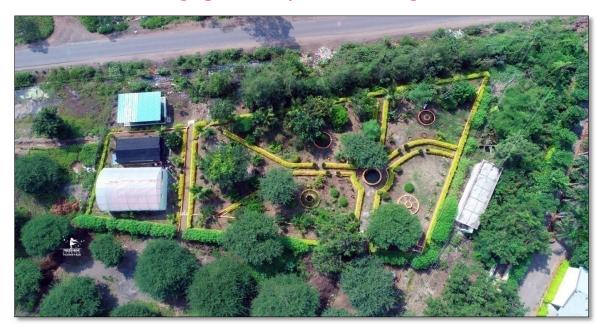

# **Green Landscaping With Trees and Plants**

Green landscaping with trees and plants

Arial view of college Campus with trees and plants

# SHRI MULIKADEVI MAHAVIDYLAYA, NIGHOJ

Affiliated to Savitribai Phule Pune University, Pune

Photograph of entry of Botanical garden

Arial view of botanical garden