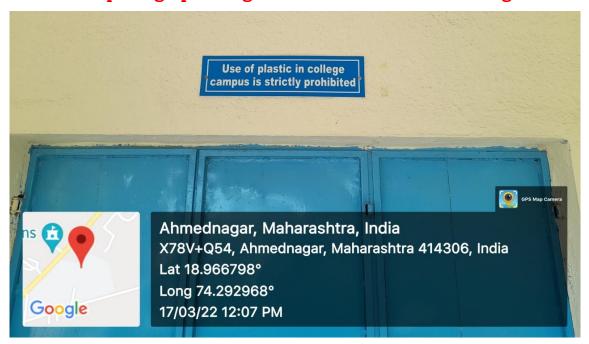

#### PLASTIC FREE CAMPUS:

The photograph of signboard showing "Plastic Ban"

The photograph of signboard showing "Plastic Ban"

Affiliated to Savitribai Phule Pune University, Pune

The photograph of signboard showing "Plastic Ban"

The photograph of signboard showing "Plastic Ban"

Affiliated to Savitribai Phule Pune University, Pune

The photograph of signboard showing "Plastic Ban"

The photograph of signboard "Plastic Ban" fitted on Building A,  $2^{nd}$  floor