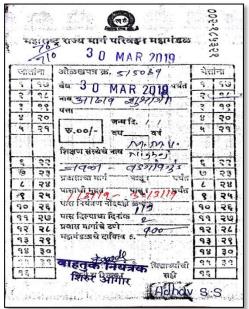

### **Public transport:**

The Government of Maharashtra State Road Transportation Corporation (MSRTC) providestransport passes facility to students. Staffmembers are use (MSRTC) transport system.

(MSRTC) Transport Passes of Students