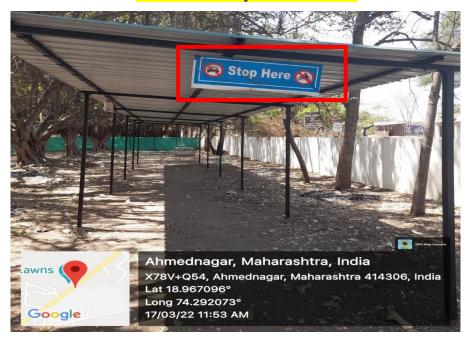

#### Restricted entry ofautomobiles

Photograph of signboard of "Stop Here" for automobile

Photograph of signboard