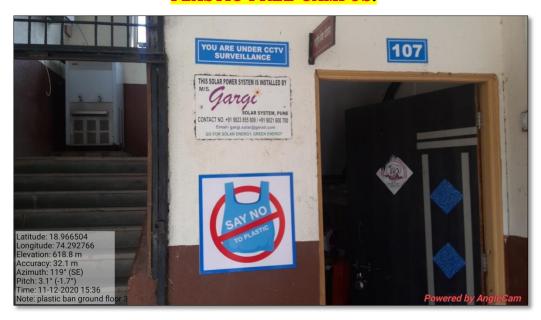

#### PLASTIC FREE CAMPUS:

The photograph of signboard showing "Plastic Ban"

The photograph of signboard showing "Plastic Ban"

Affiliated to Savitribai Phule Pune University, Pune

The photograph of signboard showing "Plastic Ban"

The photograph of signboard showing "Plastic Ban"

Affiliated to Savitribai Phule Pune University, Pune

The photograph of signboard showing "Plastic Ban"

The photograph of signboard "Plastic Ban" fitted on Building A,  $2^{nd}$  floor