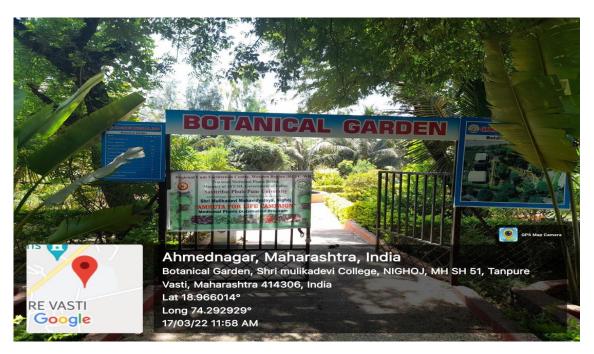

# **Green Landscaping With Trees and Plants**

Green landscaping with trees and plants

Arial view of college Campus with trees and plants

# SHRI MULIKADEVI MAHAVIDYLAYA, NIGHOJ

Affiliated to Savitribai Phule Pune University, Pune

Photograph of entry of Botanical garden

Arial view of botanical garden