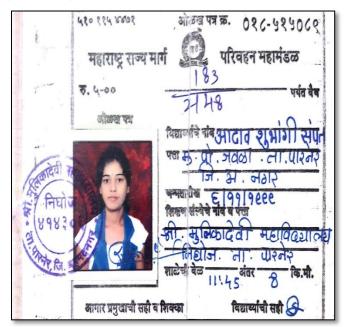

### **Public transport:**

The Government of Maharashtra State Road Transportation Corporation (MSRTC) providestransport passes facility to students. Staffmembers are use (MSRTC) transport system.

(MSRTC) Transport Passes of Students