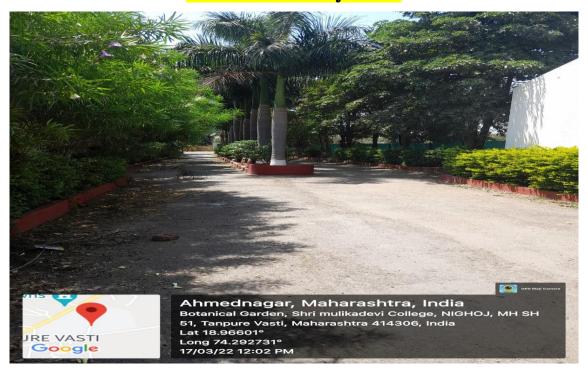

# **Green Landscaping With Trees and Plants**

Green landscaping with trees and plants

Arial view of college Campus with trees and plants

# SHRI MULIKADEVI MAHAVIDYLAYA, NIGHOJ

Affiliated to Savitribai Phule Pune University, Pune

Photograph of entry of Botanical garden

Arial view of botanical garden