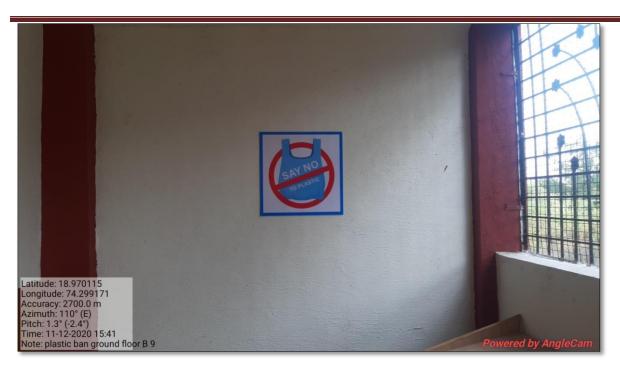

The photograph of signboard showing "Plastic Ban"

Affiliated to Savitribai Phule Pune University, Pune

The photograph of signboard showing "Plastic Ban"

The photograph of signboard "Plastic Ban" fitted on Building A,  $2^{nd}$  floor