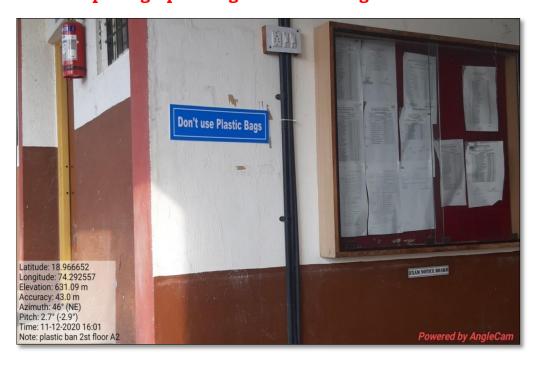

The photograph of signboard showing "Plastic Ban"

Affiliated to Savitribai Phule Pune University, Pune

The photograph of signboard showing "Plastic Ban"

The photograph of signboard "Plastic Ban" fitted on Building A,  $2^{nd}$  floor

Affiliated to Savitribai Phule Pune University, Pune

Phone- (02488) 230438 E-mail: ascnighoj@gmail.com

The photograph of signboard "Plastic Ban" - Building B

The photograph of signboard "Plastic Ban" - Building B(Library)