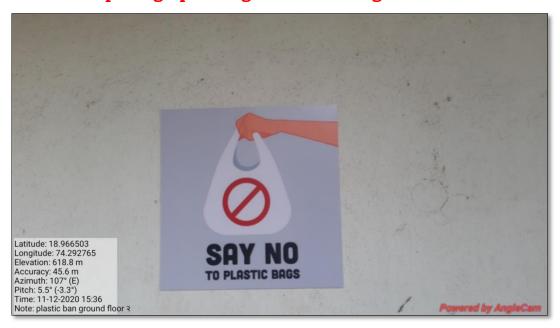

#### PLASTIC FREE CAMPUS:

The photograph of signboard showing "Plastic Ban"

The photograph of signboard showing "Plastic Ban"

Affiliated to Savitribai Phule Pune University, Pune

The photograph of signboard showing "Plastic Ban"

The photograph of signboard showing "Plastic Ban"

Affiliated to Savitribai Phule Pune University, Pune

The photograph of signboard showing "Plastic Ban"

The photograph of signboard "Plastic Ban" fitted on Building A,  $2^{nd}$  floor