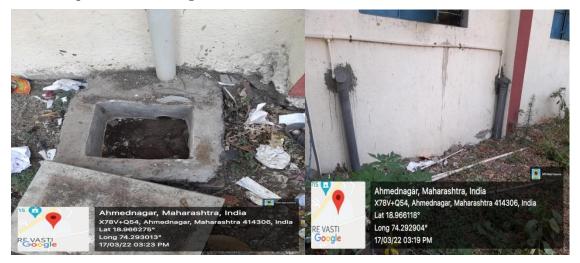

# 1. Solid Waste Management.

Biodegradable and non-biodegradable waste materials collected in with help of dustbins.

2. Liquid Waste Management.

System of liquid wastes of laboratories