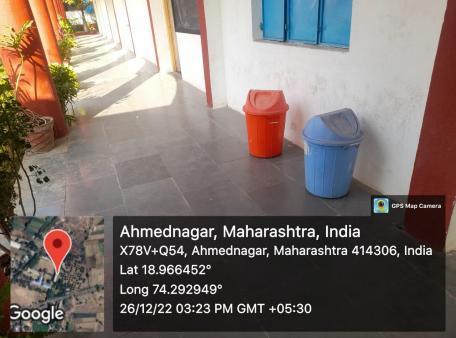

# 1. Solid Waste Management.

Biodegradable and non-biodegradable waste materials collected in with help of dustbins.

2. Liquid Waste Management.

System of liquid wastes of laboratories