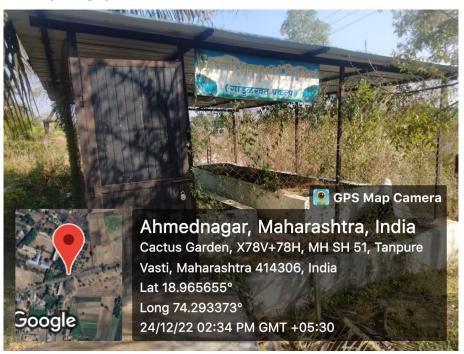

MULIKADEVI MAHAVIDYALAY, NIGHOJ

Affiliated to Savitribai Phule Pune University, Pune Phone- (02488) 230438 E-mail: ascnighoj@gmail.com

7.1.3 Describe the facilities in the Institution for the management of the following

## types of degradable and non-degradable waste

- 1. Solid waste management
- 2. Liquid waste management
- 3. E-waste management
- 4. Waste recycling system

# 1. Solid Waste Management.



Biodegradable and non-biodegradable waste materials collected in with help of dustbins.

2. Liquid Waste Management.



System of liquid wastes of laboratories

#### Ahmednagar Jilha Maratha Vidya Prasarak Samaj's SHRI MULIKADEVI MAHAVIDYALAY, NIGHOJ Affiliated to Savitribai Phule Pune University, Pune

Phone- (02488) 230438 E-mail: ascnighoj@gmail.com

# 4. Waste recycling system



Photograph of Vermicompost unit