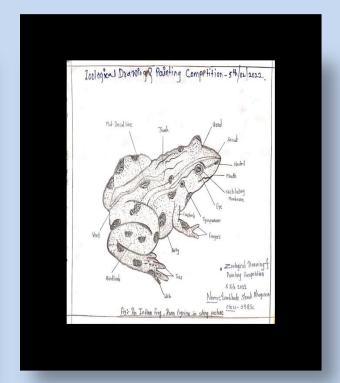

#### ZOOLOGY CLUB

Zoological Drawing & Painting Competition
On 05 February 2022

**Results of Competition** 

| Sr.<br>No | Name of the Student           | Class        | Name of Drawing               | Rank |
|-----------|-------------------------------|--------------|-------------------------------|------|
| 1 -       | Kor Jayshri Bhaskar           | F.Y.<br>B-Sc | Save wildlife                 | 1st  |
| 2 .       | Varkhade Mangal<br>Macchindra | 5.Y.<br>B.Sc | Bombyx mossii<br>(1:4e cycle) | 2nd  |
| 3.        | Lonke Sandhya Vishwas         | S.Y.B.S.C    | Adult trematode               | 380  |
| 3.        | Gund Protiksha Satyawan       | F-Y. B.S.    | Palytion.                     | 38d  |