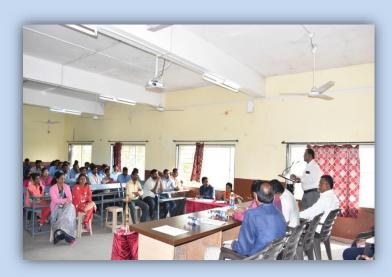

#### SHRI MULIKADEVI MAHAVIDYALAYA, NIGHOJ

Affiliated to Savitribai Phule Pune University, Pune Phone- (02488) 230438 E-mail: ascnighojagmail.com

Report: Inauguration function of Competitive Exam Guidance centre

08/12/2021

The competitive examination guidance centre of college has organised the inaugural function on Wednesday, 08<sup>th</sup> December, 2021. In the inaugural function, Hon. Ms. Swati Thorat (Asst. State Tax Commissioner, Mumbai) has graced the function, the Principal of college Dr. S. K. Aher presided over the function. Welcoming the chief guest and other dignitaries Dr. M. R. Erande has presented the welcome address describing the importance of establishment of college competitive examination guidance centre.

Addressing the function, Ms. Swati Thorat narrated that time management is the key aspect while facing the competitive examination. She also shares successful journey of her career, which inspires students. President of function Dr. S. K. Aher explains how this examination moulds the personality of students.

Chief Guest of the function Hon. Ms. Swati Thorat, and other dignitaries while delivering inaugurating competitive examination guidance center.

PRINCIPAL Shri.Mullkadevi Mahavidyalay,Nighoj Tal.Parner,Dist.Ahmednagar-414306