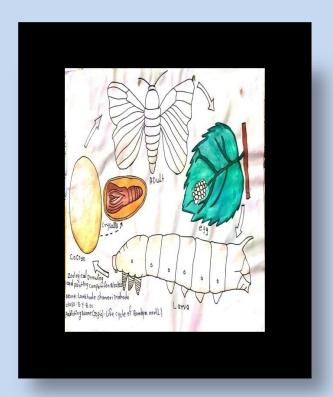

#### ZOOLOGY CLUB

Zoological Drawing & Painting Competition
On 05 February 2022

**Results of Competition** 

| Sr.<br>No | Name of the Student           | Class        | Name of Drawing               | Rank |
|-----------|-------------------------------|--------------|-------------------------------|------|
| 1 -       | Kor Jayshri Bhaskar           | F.Y.<br>B-Sc | Save wildlife                 | 1st  |
| 2 .       | Varkhade Mangal<br>Macchindra | 5.Y.<br>B.Sc | Bombyx mossii<br>(1:4e cycle) | 2nd  |
| 3.        | Lonke Sandhya Vishwas         | S.Y.B.S.C    | Adult trematode               | 380  |
| 3.        | Gund Protiksha Satyawan       | F-Y. B.S.    | Palytion.                     | 38d  |