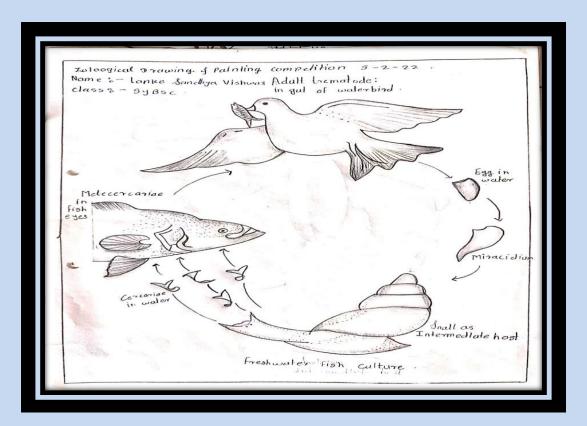

#### ZOOLOGY CLUB

Zoological Drawing & Painting Competition
On 05 February 2022

**Results of Competition** 

| Sr.<br>No | Name of the Student           | Class        | Name of Drawing               | Rank |
|-----------|-------------------------------|--------------|-------------------------------|------|
| 1 -       | Kor Jayshri Bhaskar           | F.Y.<br>B-Sc | Save wildlife                 | 1st  |
| 2 .       | Varkhade Mangal<br>Macchindra | 5.Y.<br>B.Sc | Bombyx mossii<br>(1:4e cycle) | 2nd  |
| 3.        | Lonke Sandhya Vishwas         | S.Y.B.S.C    | Adult trematode               | 380  |
| 3.        | Gund Protiksha Satyawan       | F-Y. B.S.    | Palytion.                     | 38d  |