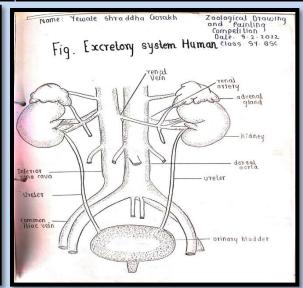

#### ZOOLOGY CLUB

Zoological Drawing & Painting Competition
On 05 February 2022

**Results of Competition** 

| Sr.<br>No | Name of the Student           | Class        | Name of Drawing               | Rank |
|-----------|-------------------------------|--------------|-------------------------------|------|
| 1 -       | Kor Jayshri Bhaskar           | F.Y.<br>B-Sc | Save wildlife                 | 1st  |
| 2 .       | Varkhade Mangal<br>Macchindra | 5.Y.<br>B.Sc | Bombyx mossii<br>(1:4e cycle) | 2nd  |
| 3.        | Lonke Sandhya Vishwas         | S.Y.B.S.C    | Adult trematode               | 380  |
| 3.        | Gund Protiksha Satyawan       | F-Y. B.S.    | Palytion.                     | 38d  |

#### Zoological Drawing and painting Competition 2021-22

#### Participants

|       | rarticipants               |               |
|-------|----------------------------|---------------|
| Sr No | Student Name               | Sign          |
| 1     | CHAUDHARI AARTI NAMDEV     | Anti          |
| 2     | ADAK ANIKET BABAN          | Adak          |
| 3     | KHODADE JAYRAM DINKAR      | Khodude       |
| 4     | LALGE RUTIK GITARAM        | Land          |
| 5     | MULAY RUTIK SUNIL          | Muley R. S    |
| 6     | CHAUDHARI PRACHI NANABHAU  | procehi       |
| 7     | LAMKHADE SHRUTI BHAGWAN    | don't         |
| 8     | LAMKHADE SHARVARI MAHADU   | Landed        |
| 9     | LANKE ANISHA SANTOSH       | Anichad       |
| 10    | SONAWANE SWATI RAVINDRA    | ELIPA!        |
| 11    | LALGE SANJANA VASANT       | Bus           |
| 12    | JADHAV VAIBHAVI SANJAY     | Jadhau V.S.   |
| 13    | BELOTE DHANASHRI ASHOK     | BeloferD.     |
| 14    | GUND PRATIKSHA SATYAWAN    | war.          |
| 15    | BERDE ANIKET SANJAY        | 0             |
| 16    | BHALEKAR SHWETA UTTAM      | Screek        |
| 17    | WAJE PRIYANKA SANTOSH      | Wasep-s.      |
| 18    | KALE ASHWINI BALU          | Comy - 1      |
| 19    | SALVE VAISHNAVI SHASHIKANT | Sanoling      |
| 20    | LANKE SANDHYA VISHVAS      | 324           |
| 21    | LALGE TEJAS RAJARAM        | - F910 -      |
| 22    | LALGE MONIKA SUBHASH       | ( as a second |
| 23    | LALGE SNEHAL SUBHASH       |               |
| 24    | NARHE PRAVIN APPA          | Wing.         |
| 25    | KOR JAYSHREE BHASKAR       | Tim in        |
| 26    | VARKHADE MANGAL MACCHINDRA | Mandal        |
| 27    | BHAKARE PRAVIN VILAS       | Toxulas       |
| 28    | VARAL ADESH SANTOSH        | (A) Redist    |
| 29    | CHAUDHARI PRATIBHA BABAN   | Chr. 12-1-2-  |
| 30    | LAMKHADE PALLAVI KISAN     | Dol.          |
| 31    | KHEDKAR GAURAV BALWANT     | - rakhickor   |
| 32    | MESE ANISHA KAILAS         | KNOCKEON      |