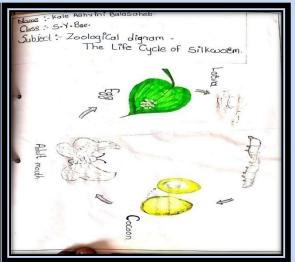

#### ZOOLOGY CLUB

Zoological Drawing & Painting Competition
On 05 February 2022

**Results of Competition** 

| Sr.<br>No | Name of the Student           | Class        | Name of Drawing               | Rank |
|-----------|-------------------------------|--------------|-------------------------------|------|
| 1 -       | Kor Jayshri Bhaskar           | F.Y.<br>B-Sc | Save wildlife                 | 1st  |
| 2 .       | Varkhade Mangal<br>Macchindra | 5.Y.<br>B.Sc | Bombyx mossii<br>(1:4e cycle) | 2nd  |
| 3.        | Lonke Sandhya Vishwas         | S.Y.B.S.C    | Adult trematode               | 380  |
| 3.        | Gund Protiksha Satyawan       | F-Y. B.S.    | Palytion.                     | 38d  |