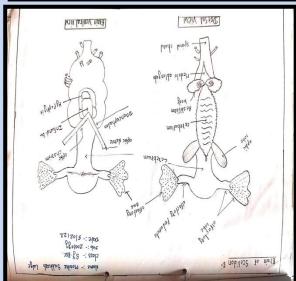

#### ZOOLOGY CLUB

Zoological Drawing & Painting Competition
On 05 February 2022

**Results of Competition** 

| Sr.<br>No | Name of the Student           | Class        | Name of Drawing               | Rank |
|-----------|-------------------------------|--------------|-------------------------------|------|
| 1 -       | Kor Jayshri Bhaskar           | F.Y.<br>B-Sc | Save wildlife                 | 1st  |
| 2 .       | Varkhade Mangal<br>Macchindra | 5.Y.<br>B.Sc | Bombyx mossii<br>(1:4e cycle) | 2nd  |
| 3.        | Lonke Sandhya Vishwas         | S.Y.B.S.C    | Adult trematode               | 380  |
| 3.        | Gund Protiksha Satyawan       | F-Y. B.S.    | Palytion.                     | 38d  |

#### Zoological Drawing and painting Competition 2021-22

#### Participants

|       | rarticipants               |               |
|-------|----------------------------|---------------|
| Sr No | Student Name               | Sign          |
| 1     | CHAUDHARI AARTI NAMDEV     | Anti          |
| 2     | ADAK ANIKET BABAN          | Adak          |
| 3     | KHODADE JAYRAM DINKAR      | Khodude       |
| 4     | LALGE RUTIK GITARAM        | Land          |
| 5     | MULAY RUTIK SUNIL          | Muley R. S    |
| 6     | CHAUDHARI PRACHI NANABHAU  | procehi       |
| 7     | LAMKHADE SHRUTI BHAGWAN    | don't         |
| 8     | LAMKHADE SHARVARI MAHADU   | Landed        |
| 9     | LANKE ANISHA SANTOSH       | Anichad       |
| 10    | SONAWANE SWATI RAVINDRA    | ELIPA!        |
| 11    | LALGE SANJANA VASANT       | Bus           |
| 12    | JADHAV VAIBHAVI SANJAY     | Jadhau V.S.   |
| 13    | BELOTE DHANASHRI ASHOK     | BeloferD.     |
| 14    | GUND PRATIKSHA SATYAWAN    | war.          |
| 15    | BERDE ANIKET SANJAY        | 0             |
| 16    | BHALEKAR SHWETA UTTAM      | Screek        |
| 17    | WAJE PRIYANKA SANTOSH      | Wasep-s.      |
| 18    | KALE ASHWINI BALU          | Comy - 1      |
| 19    | SALVE VAISHNAVI SHASHIKANT | Sanoling      |
| 20    | LANKE SANDHYA VISHVAS      | 324           |
| 21    | LALGE TEJAS RAJARAM        | - F910 -      |
| 22    | LALGE MONIKA SUBHASH       | ( as a second |
| 23    | LALGE SNEHAL SUBHASH       |               |
| 24    | NARHE PRAVIN APPA          | Wing.         |
| 25    | KOR JAYSHREE BHASKAR       | Tim in        |
| 26    | VARKHADE MANGAL MACCHINDRA | Mandal        |
| 27    | BHAKARE PRAVIN VILAS       | Toxulas       |
| 28    | VARAL ADESH SANTOSH        | (A) Redist    |
| 29    | CHAUDHARI PRATIBHA BABAN   | Chr. 12-1-2-  |
| 30    | LAMKHADE PALLAVI KISAN     | Dol.          |
| 31    | KHEDKAR GAURAV BALWANT     | - rakhickor   |
| 32    | MESE ANISHA KAILAS         | KNOCKEON      |