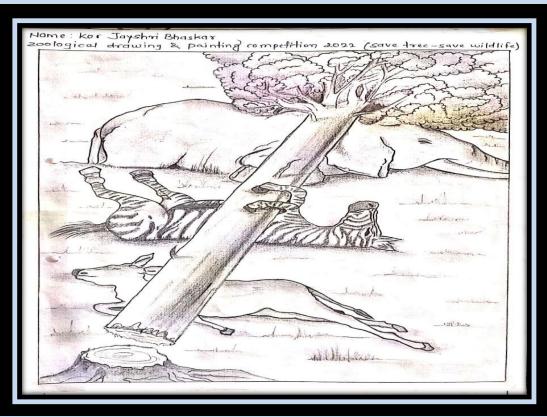

#### ZOOLOGY CLUB

Zoological Drawing & Painting Competition
On 05 February 2022

**Results of Competition** 

| Sr.<br>No | Name of the Student           | Class        | Name of Drawing               | Rank |
|-----------|-------------------------------|--------------|-------------------------------|------|
| 1 -       | Kor Jayshri Bhaskar           | F.Y.<br>B-Sc | Save wildlife                 | 1st  |
| 2 .       | Varkhade Mangal<br>Macchindra | 5.Y.<br>B.Sc | Bombyx mossii<br>(1:4e cycle) | 2nd  |
| 3.        | Lonke Sandhya Vishwas         | S.Y.B.S.C    | Adult trematode               | 380  |
| 3.        | Gund Protiksha Satyawan       | F-Y. B.S.    | Palytion.                     | 38d  |