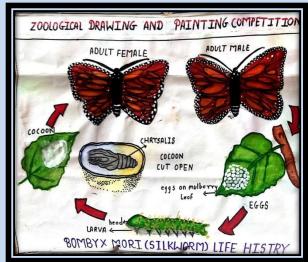

#### ZOOLOGY CLUB

Zoological Drawing & Painting Competition
On 05 February 2022

**Results of Competition** 

| Sr.<br>No | Name of the Student           | Class        | Name of Drawing               | Rank |
|-----------|-------------------------------|--------------|-------------------------------|------|
| 1 -       | Kor Jayshri Bhaskar           | F.Y.<br>B-Sc | Save wildlife                 | 1st  |
| 2 .       | Varkhade Mangal<br>Macchindra | 5.Y.<br>B.Sc | Bombyx mossii<br>(1:4e cycle) | 2nd  |
| 3.        | Lonke Sandhya Vishwas         | S.Y.B.S.C    | Adult trematode               | 380  |
| 3.        | Gund Protiksha Satyawan       | F-Y. B.S.    | Palytion.                     | 38d  |