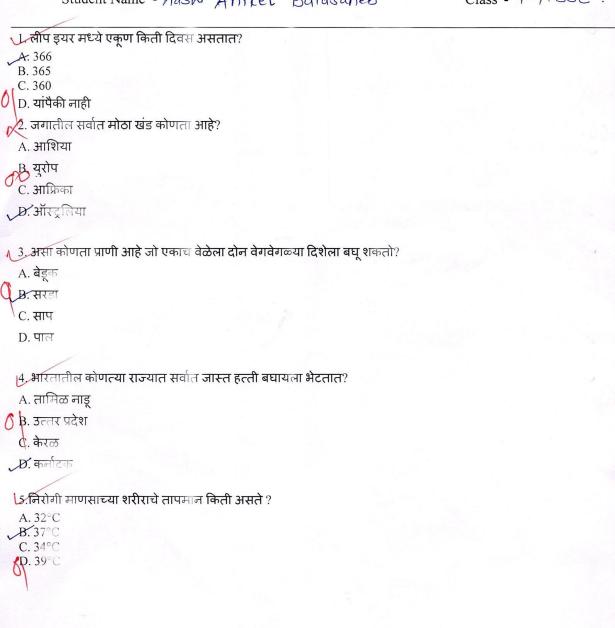

#### Shri MulikadeviMahavidyalaya, Nighoj,

Tal: Parner, Dist: Ahmednagar

F.Y.B.A Slow Learner & Advance Learner Programme Daignostic Test 2021-22

Student Name - Mowin Afroj Akbar

Class F. Y. B. A.

- भारतीय राज्यघटनाकधी लिहून पूर्ण झाली?
   ४.१५ ऑगस्ट १९४७
   B.२६ नोव्हेंबर १९४९
   C. २६ जनेवारी १९५०
- D. यांपैकीनाही
  2. जागतिक बँकेची स्थापना कधी झाली?
  - A. १९४५ B. १९४६ C. १९४७
- D. १९४८ 3. मुलभूत हक्क राज्याघटनेमध्ये कोणत्या कलमामध्ये समाविष्ट केलेले आहे?
  - A.१२-३५
  - B. 34-48
  - C. 08-88
  - D. 08-08
- 4. मुलभूत कर्तव्ये कोणत्या कलमात समाविष्ट केलेली आहेत ?
  - A. कलम ५१ अ
  - B. कलम २१ क
  - C. कलम २०
  - D. वरील पैकी नाही
- 5. भारतातील मध्यवर्ती बँक कोणती ?
  - A. आर.बी.आय.
  - **.** एसआय
  - C. बँक ऑफ इंडिया
    - D. यांपैकीकाहीहीनाही
- खालील पैकी प्रत्यक्ष कर कोणता?
  - A. आयकर
  - .B. सेवा कर
  - C. सीमा कर
  - D. यांपैकीकाहीहीनाही
- 7. नाबार्ड ची स्थापना किती साली झाली?
  - A. 3967
  - Β. १९८३
  - C. १९८४
  - D. 3964