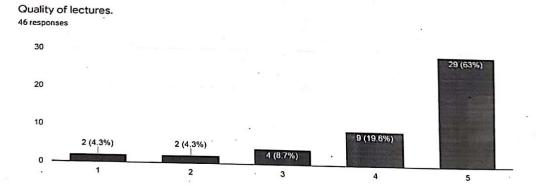

#### Feedback Analysis

How relevant and helpful do you think it was for your future?

2 (4,3%)