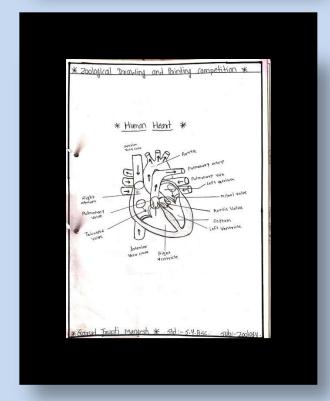

#### ZOOLOGY CLUB

Zoological Drawing & Painting Competition
On 05 February 2022

**Results of Competition** 

| Sr.<br>No | Name of the Student           | Class        | Name of Drawing               | Rank |
|-----------|-------------------------------|--------------|-------------------------------|------|
| 1 -       | Kor Jayshri Bhaskar           | F.Y.<br>B-Sc | Save wildlife                 | 1st  |
| 2 .       | Varkhade Mangal<br>Macchindra | 5.Y.<br>B.Sc | Bombyx mossii<br>(1:4e cycle) | 2nd  |
| 3.        | Lonke Sandhya Vishwas         | S.Y.B.S.C    | Adult trematode               | 380  |
| 3.        | Gund Protiksha Satyawan       | F-Y. B.S.    | Palytion.                     | 38d  |