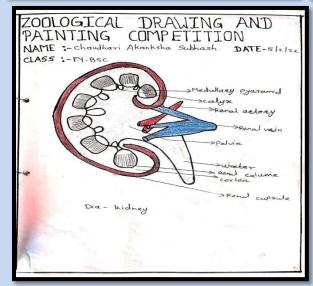

#### ZOOLOGY CLUB

Zoological Drawing & Painting Competition
On 05 February 2022

**Results of Competition** 

| Sr.<br>No | Name of the Student           | Class        | Name of Drawing               | Rank |
|-----------|-------------------------------|--------------|-------------------------------|------|
| 1 -       | Kor Jayshri Bhaskar           | F.Y.<br>B-Sc | Save wildlife                 | 1st  |
| 2 .       | Varkhade Mangal<br>Macchindra | 5.Y.<br>B.Sc | Bombyx mossii<br>(1:4e cycle) | 2nd  |
| 3.        | Lonke Sandhya Vishwas         | S.Y.B.S.C    | Adult trematode               | 380  |
| 3.        | Gund Protiksha Satyawan       | F-Y. B.S.    | Palytion.                     | 38d  |

#### Zoological Drawing and painting Competition 2021-22

#### Participants

|       | rarticipants               |               |
|-------|----------------------------|---------------|
| Sr No | Student Name               | Sign          |
| 1     | CHAUDHARI AARTI NAMDEV     | Anti          |
| 2     | ADAK ANIKET BABAN          | Adak          |
| 3     | KHODADE JAYRAM DINKAR      | Khodude       |
| 4     | LALGE RUTIK GITARAM        | Land          |
| 5     | MULAY RUTIK SUNIL          | Muley R. S    |
| 6     | CHAUDHARI PRACHI NANABHAU  | procehi       |
| 7     | LAMKHADE SHRUTI BHAGWAN    | don't         |
| 8     | LAMKHADE SHARVARI MAHADU   | Landed        |
| 9     | LANKE ANISHA SANTOSH       | Anichad       |
| 10    | SONAWANE SWATI RAVINDRA    | ELIPA!        |
| 11    | LALGE SANJANA VASANT       | Bus           |
| 12    | JADHAV VAIBHAVI SANJAY     | Jadhau V.S.   |
| 13    | BELOTE DHANASHRI ASHOK     | BeloferD.     |
| 14    | GUND PRATIKSHA SATYAWAN    | war.          |
| 15    | BERDE ANIKET SANJAY        | 0             |
| 16    | BHALEKAR SHWETA UTTAM      | Screek        |
| 17    | WAJE PRIYANKA SANTOSH      | Wasep-s.      |
| 18    | KALE ASHWINI BALU          | Comy - 1      |
| 19    | SALVE VAISHNAVI SHASHIKANT | Sanoling      |
| 20    | LANKE SANDHYA VISHVAS      | 324           |
| 21    | LALGE TEJAS RAJARAM        | - F910 -      |
| 22    | LALGE MONIKA SUBHASH       | ( as a second |
| 23    | LALGE SNEHAL SUBHASH       |               |
| 24    | NARHE PRAVIN APPA          | Wing.         |
| 25    | KOR JAYSHREE BHASKAR       | Tim in        |
| 26    | VARKHADE MANGAL MACCHINDRA | Mandal        |
| 27    | BHAKARE PRAVIN VILAS       | Toxulas       |
| 28    | VARAL ADESH SANTOSH        | (A) Redist    |
| 29    | CHAUDHARI PRATIBHA BABAN   | Chr. 12-1-2-  |
| 30    | LAMKHADE PALLAVI KISAN     | Dol.          |
| 31    | KHEDKAR GAURAV BALWANT     | - rakhickor   |
| 32    | MESE ANISHA KAILAS         | KNOCKEON      |