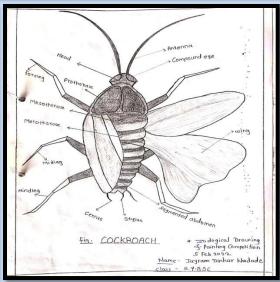

#### ZOOLOGY CLUB

Zoological Drawing & Painting Competition
On 05 February 2022

**Results of Competition** 

| Sr.<br>No | Name of the Student           | Class        | Name of Drawing               | Rank |
|-----------|-------------------------------|--------------|-------------------------------|------|
| 1 -       | Kor Jayshri Bhaskar           | F.Y.<br>B-Sc | Save wildlife                 | 1st  |
| 2 .       | Varkhade Mangal<br>Macchindra | 5.Y.<br>B.Sc | Bombyx mossii<br>(1:4e cycle) | 2nd  |
| 3.        | Lonke Sandhya Vishwas         | S.Y.B.S.C    | Adult trematode               | 380  |
| 3.        | Gund Protiksha Satyawan       | F-Y. B.S.    | Palytion.                     | 38d  |

#### Zoological Drawing and painting Competition 2021-22

#### Participants

|       | rarticipants               |               |
|-------|----------------------------|---------------|
| Sr No | Student Name               | Sign          |
| 1     | CHAUDHARI AARTI NAMDEV     | Anti          |
| 2     | ADAK ANIKET BABAN          | Adak          |
| 3     | KHODADE JAYRAM DINKAR      | Khodude       |
| 4     | LALGE RUTIK GITARAM        | Land          |
| 5     | MULAY RUTIK SUNIL          | Muley R. S    |
| 6     | CHAUDHARI PRACHI NANABHAU  | procehi       |
| 7     | LAMKHADE SHRUTI BHAGWAN    | don't         |
| 8     | LAMKHADE SHARVARI MAHADU   | Landed        |
| 9     | LANKE ANISHA SANTOSH       | Anichad       |
| 10    | SONAWANE SWATI RAVINDRA    | ELIPA!        |
| 11    | LALGE SANJANA VASANT       | Bus           |
| 12    | JADHAV VAIBHAVI SANJAY     | Jadhau V.S.   |
| 13    | BELOTE DHANASHRI ASHOK     | BeloferD.     |
| 14    | GUND PRATIKSHA SATYAWAN    | war.          |
| 15    | BERDE ANIKET SANJAY        | 0             |
| 16    | BHALEKAR SHWETA UTTAM      | Screek        |
| 17    | WAJE PRIYANKA SANTOSH      | Wasep-s.      |
| 18    | KALE ASHWINI BALU          | Comy - 1      |
| 19    | SALVE VAISHNAVI SHASHIKANT | Sanoling      |
| 20    | LANKE SANDHYA VISHVAS      | 324           |
| 21    | LALGE TEJAS RAJARAM        | - F910 -      |
| 22    | LALGE MONIKA SUBHASH       | ( as a second |
| 23    | LALGE SNEHAL SUBHASH       |               |
| 24    | NARHE PRAVIN APPA          | Wing.         |
| 25    | KOR JAYSHREE BHASKAR       | Tim in        |
| 26    | VARKHADE MANGAL MACCHINDRA | Mandal        |
| 27    | BHAKARE PRAVIN VILAS       | Toxulas       |
| 28    | VARAL ADESH SANTOSH        | (A) Redist    |
| 29    | CHAUDHARI PRATIBHA BABAN   | Chr. 12-1-2-  |
| 30    | LAMKHADE PALLAVI KISAN     | Dol.          |
| 31    | KHEDKAR GAURAV BALWANT     | - rakhickor   |
| 32    | MESE ANISHA KAILAS         | KNOCKEON      |