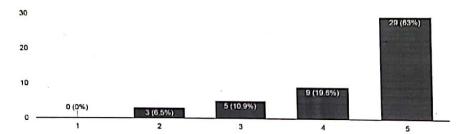

#### Feedback Analysis

How relevant and helpful do you think it was for your future?

2 (4,3%)