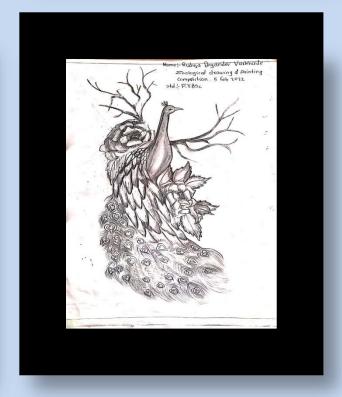

#### ZOOLOGY CLUB

Zoological Drawing & Painting Competition
On 05 February 2022

**Results of Competition** 

| Sr.<br>No | Name of the Student           | Class        | Name of Drawing               | Rank |
|-----------|-------------------------------|--------------|-------------------------------|------|
| 1 -       | Kor Jayshri Bhaskar           | F.Y.<br>B-Sc | Save wildlife                 | 1st  |
| 2 .       | Varkhade Mangal<br>Macchindra | 5.Y.<br>B.Sc | Bombyx mossii<br>(1:4e cycle) | 2nd  |
| 3.        | Lonke Sandhya Vishwas         | S.Y.B.S.C    | Adult trematode               | 380  |
| 3.        | Gund Protiksha Satyawan       | F-Y. B.S.    | Palytion.                     | 38d  |