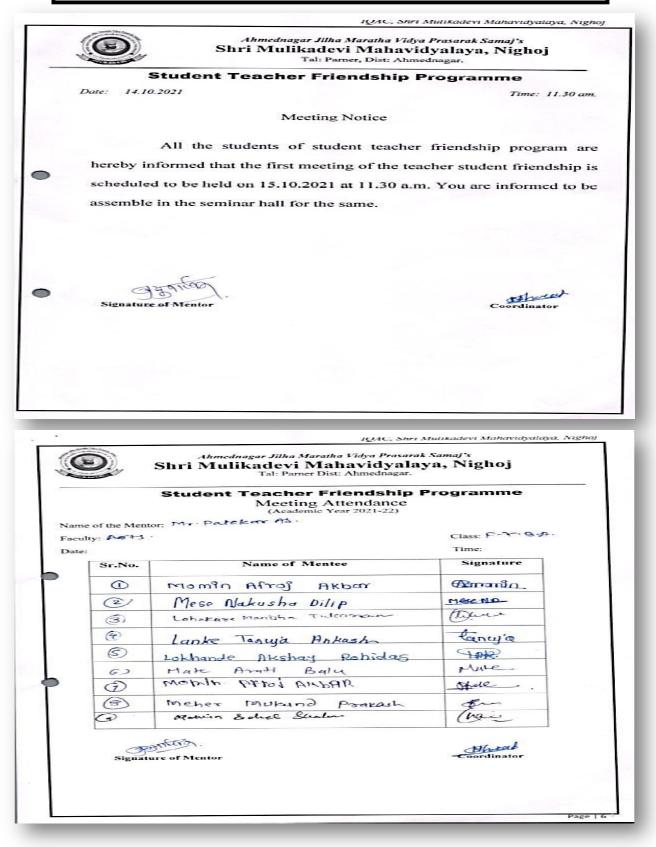

ia   |
| 02 M   | lese Nakusha Dilip    | 77 9638809 | 2 Pranjali Varkhdel            | Bese N.E |
|        |                       |            | Innhe Tanya 30gmail Gr         |          |
| 04.    | kharde Akshay Rahidos | 8459488196 | Akshay Lokhunde 1999 g mil com | TAR.     |
| 05. M  | iches Mukund Brakash  | 917270457  | mukundeneter Ogmail. com.      | Online.  |
| c r    | Vate Arutt Baly       | 7021653295 |                                | more     |
| 67. L  | chakose Manich Tr.    | 8610052907 | -                              | Que      |
| · · 20 | Tomin Afroj APCHAR    | 385074570  |                                | pre      |
| 09. 1  | Momin Johel Shatinin  |            | Eusi Ognad. con                | Car.     |



## Mentee-Mentor Meeting, Attendance, Meeting Report







|      |              | Student Teacher Friendship Pr<br>Meeting Attendance<br>(Academic Year 2021-22) | ogramme         |
|------|--------------|--------------------------------------------------------------------------------|-----------------|
| ame  | of the Mento | or Mr. Datchar As.                                                             |                 |
|      | y: Arts      |                                                                                | Class: F.Y.B.A. |
| ate: |              |                                                                                | Time:           |
|      | Sr.No.       | Name of Mentee                                                                 | Signature       |
|      | (Î)          | Momin Afroj Akbar