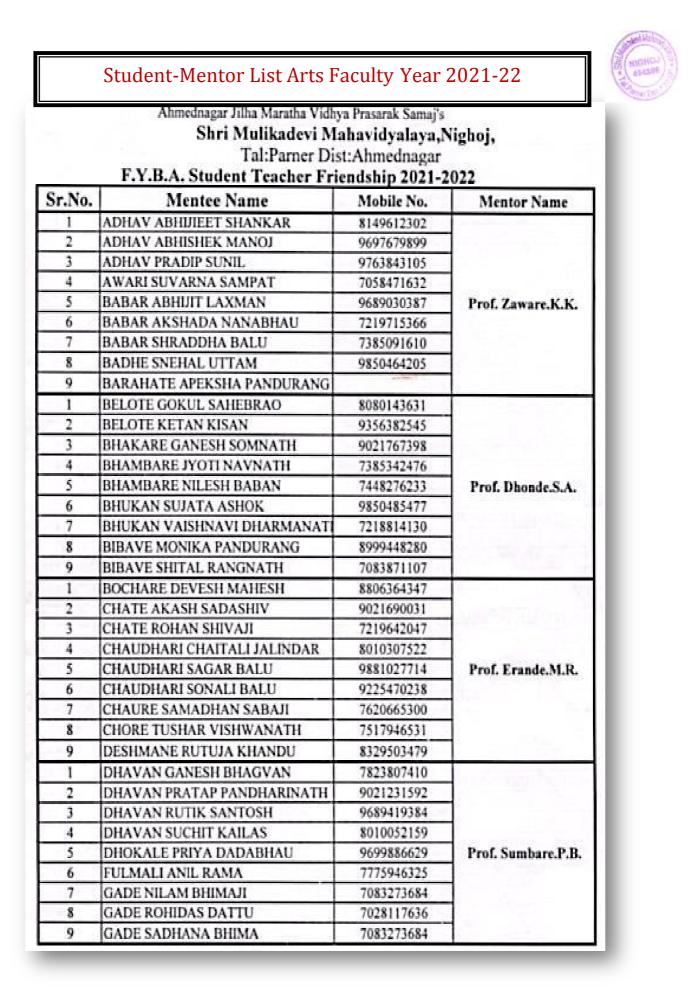

Ahmednagar Jilha Maratha Vidya Prasarak Samaj's

# Shri Mulikadevi Mahavidyalaya, Nighoj,

Tal:Parner Dist:Ahmednagar

## F.Y.B.Sc Student Teacher Friendship Programme 2021-22

| Sr.No. | Mentee Name                 | Mobile No. | Mentor Name          |
|--------|-----------------------------|------------|----------------------|
| 1      | BELOTE AISHWARYA ASHOK      | 9623772938 |                      |
| 2      | BELOTE PRADIP BALU          | 9921227532 |                      |
| 3      | BELOTE PRATIK LAXMAN        | 9075739485 |                      |
| 4      | BELOTE SAKSHI VILAS         | 8806732702 | Prof.Phulmali S.S.   |
| 5      | BELOTE SWAPNALI SAMBHAJI    | 9881165862 |                      |
| 6      | CHASKAR KOMAL BHANUDAS      | 9834268317 |                      |
| 7      | DOMALE SAKSHI SANTOSH       | 8262042342 |                      |
| 1      | GHEMUD NUTAN BALASAHEB      | 9730398176 |                      |
| 2      | GHULE SUYASH DADABHAU       | 7517965869 |                      |
| 3      | GORDE MADURA CHANDRASHEKHAR | 7058519803 |                      |
| 4      | KAWAD TUSHAR BHAUSAHEB      | 8080232209 | Prof.Lamkhade P.A.   |
| 5      | LALGE NIKHIL VIJAY          | 9112953675 | 1.2.2.               |
| 6      | MULAY PRIYANKA SUBHASH      | 9921635317 | 1                    |
| 7      | NARHE AJIT SHAHAJI          | 7875219082 |                      |
| - 1    | NARHE AKSHAY SANTOSH        | 9004369863 |                      |
| 2      | NICHIT MAYA HANUMANT        | 9834439377 |                      |
| 3      | NICHIT SHUBHAM SUDAM        | 9022602246 |                      |
| _ 4    | PANMAND OM SANTOSH          | 9175467676 | Prof.Kawade A.B.     |
| 5      | RASAL TEJAS KHANDU          | 7558508751 |                      |
| 6      | SALVE ARTI VITTHAL          | 9552030973 |                      |
| 7      | SALVE HARISH DIPAK          | 9307159414 | SOA                  |
| 1      | SATPUTE SOHAN MALHARI       | 8010275280 | 6257                 |
| 2      | SHELKE PRITI SHIVAJI        | 8080692279 | A Real Provide State |
| 3      | SUPEKAR GAURAV GANPAT       | 9571664767 |                      |
| 4      | ADHAV RUTIK SURESH          | 9730187725 | Prof.Lamkhade A.R    |
| 5      | ADSUL ANIKET BALASAHEB      | 9021946364 |                      |
| 6      | BABAR SAURABH SANTOSH       | 7558479862 | 100                  |
| 7      | BABAR VINAYAK KUSHABHAU     | 8291592030 |                      |
| 8      | BELOTE ARUN SUBHASH         | 9156891226 | - James A            |

| Sr.No. | Mentee Name                  | Mobile No. | Mentor Name               |
|--------|------------------------------|------------|---------------------------|
| 1      | BARAHATE VIKAS PARAJI        | 8380852677 |                           |
| 2      | BELOTE SUNETRA BABAN         | 9322616819 |                           |
| 3      | BELOTE VAISHNAVI SHIVLAL     | 8380835187 | Contraction of the second |
| 4      | BHAKARE APEKSHA SANTOSH      | 9922847139 | Prof.Doundkar A.N         |
| 5      | BHAKARE RUTUJA SANTOSH       | 8767881577 |                           |
| 6      | BHALERAO OMKAR RAJENDRA      | 9975501408 |                           |
| 7      | BHAMBARE SUPRIYA BALU        | 9922830874 |                           |
| 8      | BOKHARE AKASH RAMESH         | 7499911249 |                           |
| 1      | BHUKAN ANISHA NAVNATH        | 9850875910 |                           |
| 2      | BHUKAN PRATIBHA POPAT        | 9527944194 |                           |
| 3      | CHAUDHARI AKANKSHA SUBHASH   | 9975390321 |                           |
| 4      | CHAUGULE ANIKET SAMBHAJI     | 8999958423 | Prof.Fand V.B.            |
| 5      | DOLAS UMESH TUKARAM          | 9657832432 |                           |
| 6      | GADEKAR PRAJWAL RAVINDRA     | 8080288295 |                           |
| 7      | GADILKAR JAYASHRI MACHHINDRA | 9011931591 |                           |
| 8      | WAJE PUNAM BABAJI            | 9921079859 | 1996                      |
| 1      | GAIKWAD AKANKSHA MAHADU      | 9356887957 |                           |
| 2      | GAJARE VIKAS SANTOSH         | 9022172078 | 1                         |
| 3      | GHODAKE SURAJ NAMADEV        | 9975406107 |                           |
| 4      | GHOGARE SAURABH LAHU         | 9689153424 | Prof.Adsul A.A.           |
| 5      | GUND KIRAN GUND              | 8080893264 | 1                         |
| 6 –    | GUND PRATIKSHA SATYAWAN      | 9850379351 |                           |
| 7      | GUNJAL SUJIT ASHOK           | 9309773939 |                           |
| 1      | HAJARE AKSHADA LAXMAN        | 8767655990 |                           |
| 2      | HONE RUTUJA SAMBHAJI         | 9022363109 | 1.85                      |
| 3      | JAGADALE SHANKAR BABURAO     | 9850957760 |                           |
| 4      | JAGDALE NIKHIL VILAS         | 9623775020 | Prof.Kale S.B.            |
| 5      | KALE SUSHANT DATTATRAY       | 8767475569 |                           |
| 6      | KAMBALE NIRBHAY PRAKASH      | 8446199564 | 1                         |
| 7      | KARKHILE AKSHAY SHAHAJI      | 8767308183 |                           |
| 8      | KAJALE VARSHA ASHOK          | 8975630185 |                           |

| Sr.No. | Mentee Name                 | Mobile No. | Mentor Name       |
|--------|-----------------------------|------------|-------------------|
| 1      | KAWAD SHUBHAM BHIVAJI       | 8624885151 |                   |
| 2      | KAWAD SHUBHAM KAILAS        | 9325268424 |                   |
| 3      | KHAMKAR YOGIRAJ DATTATRAY   | 9359796046 |                   |
| 4      | KOR JAYSHRI BHASKAR         | 9021574137 | Prof.Jagdale T.S. |
| 5      | KOTHAWALE ASHWINI SANTOSH   | 8767525334 | -                 |
| 6      | LALAGE PRATIK GEETARAM      | 9097504646 | -                 |
| 7      | LALGE ABHISHEK SUHAS        | 9970130926 | 1                 |
| 1      | LAMKHADE ABHISHEK BALASAHEB | 7249524816 |                   |
| 2      | LANKE AKANKSHA SHANTARAM    | 9890061412 |                   |
| 3      | LANKE SACHIN RAJARAM        | 7498388363 |                   |
| 4      | LANKE YASH SHIVAJI          | 9653147162 | Prof.Thorat N.H.  |
| 5      | MERGAL KAJAL POPAT          | 9359127023 | -                 |
| 6      | MORE TEJAS KISAN            | 9529629450 |                   |
| 7      | NARHE ARCHANA SUDAM         | 7722064556 |                   |
| 8      | WAYASE KAJAL GANESH         | 8975218000 | 15-11-            |
| 1      | NICHIT ADESH VISHNU         | 9112306238 | 1. Sec. 1         |
| 2      | NICHIT ANKITA BALU          | 8459996360 | The second        |
| 3      | NICHIT PAYAL POPAT          | 8263965624 | 1                 |
| 4      | PANDHARKAR PAYAL ANIL       | 8767192715 | Dr.Pathare P.P.   |
| 5      | PATHARE ARJUN NANA          | 8459677196 |                   |
| 6      | PATHARE ASHIKET RAOSAHEB    | 8380956355 |                   |
| 7      | PATHARE TEJAS RAMESH        | 9922584547 |                   |
| 1      | PAWAR AKANKSHA RAMDAS       | 9552280617 |                   |
| 2      | PAWAR ONKAR PIRAJI          | 7559362209 | 1                 |
| 3      | POPALGHAT SHWETA SATISH     | 8767230390 |                   |
| 4      | PORE AKASH RAJENDRA         | 7756892433 | Prof.Nighut S.V.  |
| 5      | POTGHAN POOJA ANIL          | 9373982717 |                   |
| 6      | RASAL PRAMOD BARKU          | 7058291642 | - have            |
| 7      | RASAL PRATIK DATTATRAY      | 8530459578 |                   |
| BLAT   | AGADALERUSHIKESH ANIL       | 8975611881 |                   |

| Sr.No. | Mentee Name                 | Mobile No.  | Mentor Name        |
|--------|-----------------------------|-------------|--------------------|
| 1      | ROKADE SAMIKSH RANGNATH     | 9767372141  |                    |
| 2      | SALVE PRATIKSHA VISHAL      | 7796388169  |                    |
| 3      | SARADE KOMAL ASHOK          | 9699937844  |                    |
| 4      | SHETE NIKHIL HAUSHIRAM      | 9075944845  | Prof.Khodade R.Y   |
| 5      | SHETE POOJA BABAJI          | 8805691479  |                    |
| 6      | SUPEKAR AVINASH MACHHINDRA  | 9529318217  |                    |
| 7      | TAMBE PRASAD JALINDAR       | 9356846566  |                    |
| 1      | TAMBE PRATIKSHA VISHWANATH  | 8767929702  |                    |
| 2      | TAVARE RUSHIKESH RAJU       | 9130641619  |                    |
| 3      | THUBE SNEHA NAVANATH        | 7820886942  |                    |
| . 4    | VARKHADE DIVYA DATTATRAY    | 9766039299  | Prof.Ghule N.B.    |
| 5      | VARKHADE RUTUJA DNYANDEV    | 8855860449  |                    |
| 6      | SUPEKAR NILAM MARUTI        | 8862018868  |                    |
| 7      | TANPURE NIKITA DATTATRAY    | 8857094816  | Disease of the     |
| 8      | VARKHADE VIKAS MANOHAR      | 7038162384  |                    |
| 1      | THORAT AVINASH REVAJI       | 8767547611  | 12                 |
| 2 ·    | VARKHADE VAISHANAVI MANOHAR | 8767734900  |                    |
| 3      | WALUNJ ADESH RAJKUMAR       | 7755922636  |                    |
| 4      | WALUNJ PRAVIN RAJENDRA      | 7796773551  | Prof.Gadilkar H.N. |
| 5      | VETAL JITENDRA DNYANESHWAR  | 8788721518  |                    |
| 6      | WADHAVANE ANIKET SATYAVAN   | 7385286719  |                    |
| 7      | WADHAVANE PRANAV RAMBHAU    | _7058456027 |                    |
| 8      | WAJE AKSHATA RAMDAS         | 7720979913  |                    |
|        |                             |             | 0.                 |