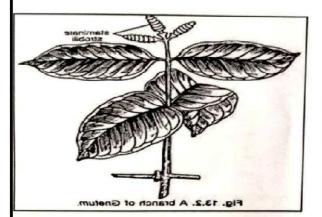

#### Habit of Gnetum

- ◆The Gnetum species are climbers except a few shrubs and trees.
  - ♦ Gnetum trinerve is apparently parasitic.
- ◆Two types of branches are present on the main stem of the plant, i.e. branches of imited growth and branches of unlimited growth.
- ◆Each branch contains nodes and intenodes Stem of several species of Gnetur articulated
- In climbing species the branches of limited growth or short shoots are generally inbranched and bear the foliage leaves.
  - ♦The leaves (9-10) are arranged in decussate pairs.
- They often lie in one plane giving the appearance of a pinnate leaf to the branch. ♦The leaves are large and oval with entire margin and reticulate venation as also een in dicotyledons.
  - Some scaly leaves are also present.