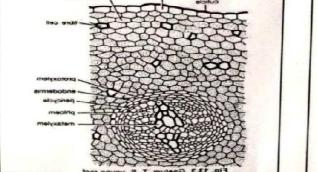

#### Anatomy of Gnetum

#### (i) Root:

- ◆Young root has several layers of starch-filled parenchymatous cortex, the cells
  - of which are large and polygonal in outline.
  - An endodermal layer is distinguishable.
  - ◆Casparian strips are seen in the cells of the endodermis. ♦ The endodermis follows 4-6 layered pericycle.

    - · Roots are diarch and exarch.
  - Small amount of primary xylem, visible in young roots, become
    - indistinguishable after secondary growth.
    - The secondary growth is of normal type.
    - $\boldsymbol{\diamondsuit}$  A continuous zone of wood is present in the old roots . It consists of tracheids, vessels and xylem parenchyma.