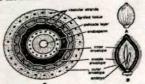

heids, vessels and xylem parenchyma.





#### **Female Cone**

- sale cones resemble with the male cones except in some definite aspects.
- A single ring of 4-10 female flowers or ovules is present just above each collar.
- Only a few of the ovules develop into mature seeds .
- In the young condition, there is hardly any external difference between fen and male cones. All the ovules are of the same size when young but later on a few of them enlarge and develop into mature seeds.
- All the ovules never mature into seeds.



- ◆Gnetum seeds are oval to elongated in shape and green to red in
- ♦ It remains surrounded by a three-layered envelope which encloses the embryo and the endosperm.
  ♦ Outer envelope is fleshy, and consists of parenchymatous cells.
  ♦ It imparts colour to the seed.



#### **Germination of Seed**

- The cotyledons are pushed out of the seed.
- The hypocotyl elongates, and this brings the cotyl
- ◆The first green leaves of the plant are formed by the cotyledons.
- ♦The first pair of foliage leaves is produced by the development of p



**Thank You** 

## STUDENT ATTENDANCE

Ahmednagar Jilha Maraha Vidya Prasarak Samaj's

## Shri Mulikadevi Mahavidyalya, Nighoj

Tal. Parner, Dist. Ahmednagar

#### **Department of Botany**

Student Attendance For ICT Lerning 2021-22

| Sr.No. | Name of the Student         | Sign            |
|--------|-----------------------------|-----------------|
| 1      | BELOTE SNEHAL RAJARAM       | Beloted R.      |
| 2      | BHUKAN PRIYANKA SANTOSH     | Pripa-          |
| 3      | TAMBE SWAPNALI SURESH       | Tembeso.