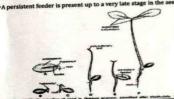

eds .
- In the young condition, there is hardly any external difference between fen and male cones. All the ovules are of the same size when young but later on a few of them enlarge and develop into mature seeds.
- All the ovules never mature into seeds.



- ◆Gnetum seeds are oval to elongated in shape and green to red in
- ♦ It remains surrounded by a three-layered envelope which encloses the embryo and the endosperm.
  ♦ Outer envelope is fleshy, and consists of parenchymatous cells.
  ♦ It imparts colour to the seed.



#### **Germination of Seed**

- The cotyledons are pushed out of the seed.
- The hypocotyl elongates, and this brings the cotyl
- ◆The first green leaves of the plant are formed by the cotyledons.
- ♦The first pair of foliage leaves is produced by the development of p



**Thank You** 

## STUDENT ATTENDANCE

Ahmednagar Jilha Maraha Vidya Prasarak Samaj's

## Shri Mulikadevi Mahavidyalya, Nighoj

Tal. Parner, Dist. Ahmednagar

#### **Department of Botany**

Student Attendance For ICT Lerning 2021-22

| Sr.No. | Name of the Student         | Sign            |
|--------|-----------------------------|-----------------|
| 1      | BELOTE SNEHAL RAJARAM       | Beloted R.      |
| 2      | BHUKAN PRIYANKA SANTOSH     | Pripa-          |
| 3      | TAMBE SWAPNALI SURESH       | Tembeso.        |
| 4      | VYAWAHARE ROHIT BHANUDAS    | vyancestate R.B |
| 5      | LALGE TEJASWINI SURESH      | Lalge 72.       |
| 6      | PANMAND RUSHIKESH LAXMAN    | Bonnad R.L      |
| 7      | LALGE ABHISHEK KACHARU      | LodgeAL         |
| 8      | SHINDE TUSHAR MALHARI