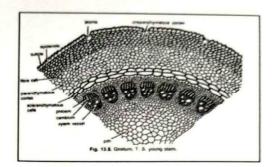

## ICT ENABLED CLASSROOM IN COLLEGE



LANGUAGE LAB



## TEACHERS USING ICT LECTURE









## ICT CLASS VIDEO LECTURE

















## ICT LECTURE PPT SCIENCE FACULTY



#### Anatomy of Stem





#### Reproduction of Gnetum

nes are organised into inflorescences, generally of panicle type, es the cones are terminal in position. ensists of a cone axis, at the base of which are present two oppo

see and internodes are present in the cone axis.

ords of circular bracts are present on the nodes.

see are arranged one above the other to form cupul
wers are present in these collars.

ser few collars may be reduced and are sterile in it



# Life Cycle of Gnetum



#### Distribution of Gnetum

Gnetum, represented by about 40 species is confined to the tra regions of the world. Nearly all species, except G. microcarpum, occur below an altitude of 1500 metres. Five species (Gnetum contractum, G. gnemon, G. montanum, G. ula and G. latifolium) have been reported from India (Fig. 13.1). Gn