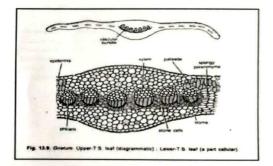

#### Anatomy of Stem

#### Anatomy of Gnetum

#### (i) Root:

- ◆Young root has several layers of starch-filled parenchymatous cortex, the cells
  - of which are large and polygonal in outline.
  - An endodermal layer is distinguishable.
  - ◆Casparian strips are seen in the cells of the endodermis. ♦ The endodermis follows 4-6 layered pericycle.

    - · Roots are diarch and exarch.
  - Small amount of primary xylem, visible in young roots, become
    - indistinguishable after secondary growth.
    - The secondary growth is of normal type.
    - $\boldsymbol{\diamondsuit}$  A continuous zone of wood is present in the old roots . It consists of tracheids, vessels and xylem parenchyma.