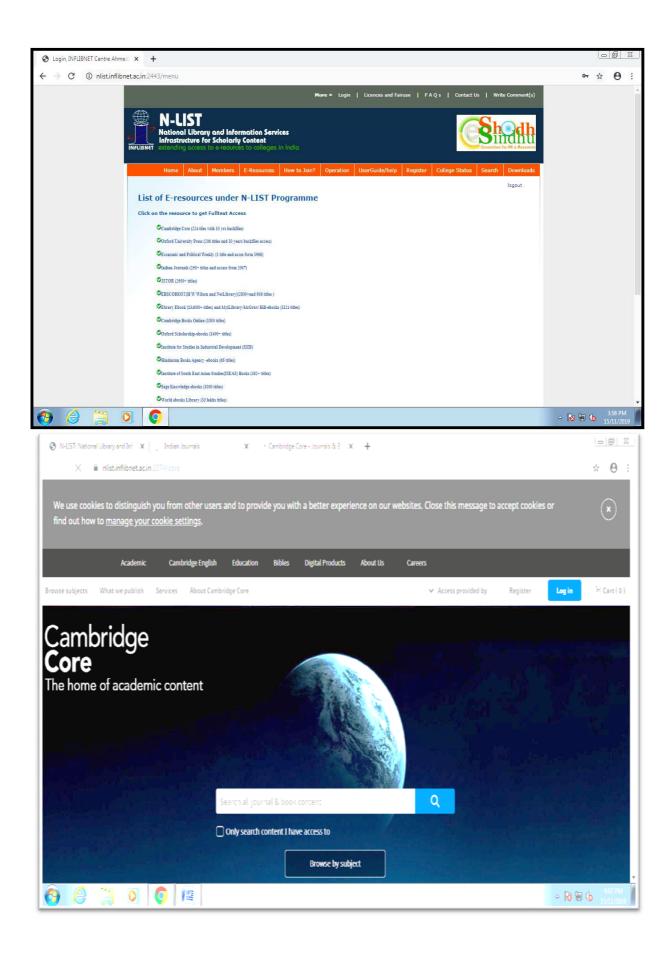

nomics<br>(DGS)         | Economics<br>(DGS)         | Economics<br>(DGS)         | Politics<br>(RSP)          | Geography<br>(EMR)         |                  |  |
|        |                   | S.Y.B.A. | Poli./EcoG-2/<br>Geo. S-2     | Hist./GeoG-2               | Poli./EcoG-2/<br>Geo. S-2  | Comp.English<br>(MSV )     | S-1                        | S-2                        |                  |  |
|        |                   | T.Y.B.A. | Mar./Hin./Eng. G-<br>3/GeoS-4 | Comp.English<br>(MSV)      | S-4                        | S-3                        | Hist./GeoG-3               | Poli./Eco G-3/GeoS         |                  |  |

prof. Jahan P.R.
Co-ordinator

Shri, Mulikadevi Mahavidyalay, Nighe Tal. Parner, Dist. Ahmednagar -414300

## WI-FI FACILITY



### **E-RESOURCES**