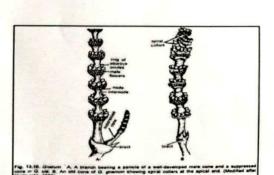

#### Reproduction of Gnetum

nes are organised into inflorescences, generally of panicle type, es the cones are terminal in position. ensists of a cone axis, at the base of which are present two oppo

see and internodes are present in the cone axis.

ords of circular bracts are present on the nodes.

see are arranged one above the other to form cupul
wers are present in these collars.

ser few collars may be reduced and are sterile in it

#### **Female Cone**

- sale cones resemble with the male cones except in some definite aspects.
- A single ring of 4-10 female flowers or ovules is present just above each collar.
- Only a few of the ovules develop into mature seeds .
- In the young condition, there is hardly any external difference between fen and male cones. All the ovules are of the same size when young but later on a few of them enlarge and develop into mature seeds.
- All the ovules never mature into seeds.