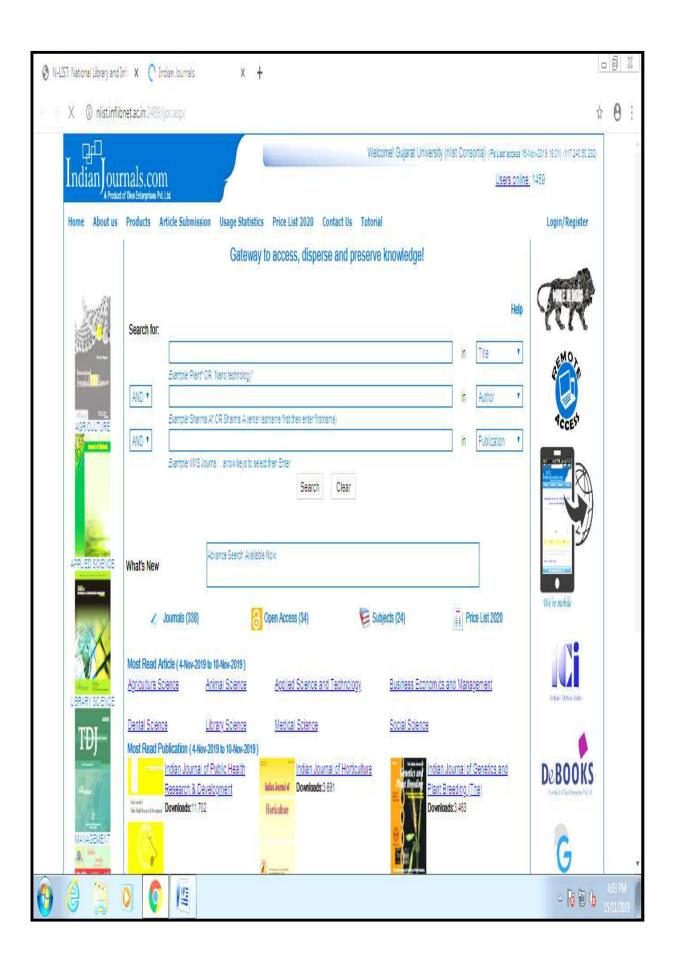

cs<br>(DGS)         | Economics<br>(DGS)         | Economics<br>(DGS)         | Politics<br>(RSP)          | Geography<br>(EMR)         |                  |  |
|        |                   | S.Y.B.A. | Poli./EcoG-2/<br>Geo. S-2     | Hist./GeoG-2               | Poli./EcoG-2/<br>Geo. S-2  | Comp.English<br>(MSV )     | S-1                        | S-2                        |                  |  |
|        |                   | T.Y.B.A. | Mar./Hin./Eng. G-<br>3/GeoS-4 | Comp.English<br>(MSV)      | S-4                        | S-3                        | Hist./GeoG-3               | Poli./Eco G-3/GeoS         |                  |  |

prof. Jahan P.R.
Co-ordinator

Shri, Mulikadevi Mahavidyalay, Nighe Tal. Parner, Dist. Ahmednagar -414300

## WI-FI FACILITY



### **E-RESOURCES**