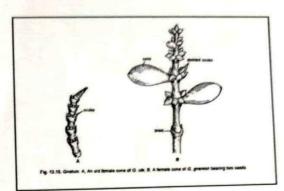

#### **Female Cone**

- sale cones resemble with the male cones except in some definite aspects.
- A single ring of 4-10 female flowers or ovules is present just above each collar.
- Only a few of the ovules develop into mature seeds .
- In the young condition, there is hardly any external difference between fen and male cones. All the ovules are of the same size when young but later on a few of them enlarge and develop into mature seeds.
- All the ovules never mature into seeds.

- ◆Gnetum seeds are oval to elongated in shape and green to red in
- ♦ It remains surrounded by a three-layered envelope which encloses the embryo and the endosperm.
  ♦ Outer envelope is fleshy, and consists of parenchymatous cells.
  ♦ It imparts colour to the seed.