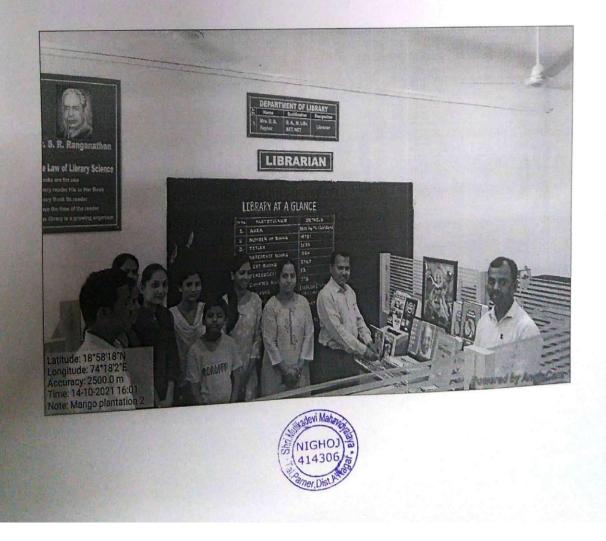

 Date: 13<sup>th</sup> and 14<sup>th</sup> October 2021: On the occasion of Dr. APJ Abdul Kalam's birth anniversary on 15th October 2021, Two days 'Library Orientation Programme' program was organized in the library on 13<sup>th</sup> and 14th October for students, faculty and outsiders to cultivate reading habits.