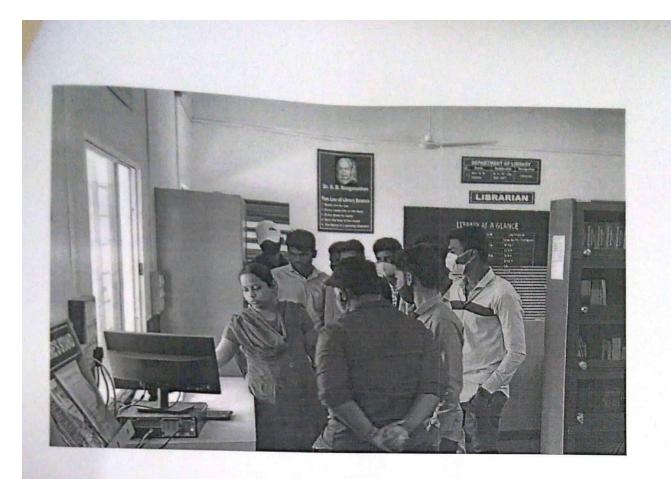

 Date: 13<sup>th</sup> and 14<sup>th</sup> October 2021: On the occasion of Dr. APJ Abdul Kalam's birth anniversary on 15th October 2021, Two days 'Library Orientation Programme' program was organized in the library on 13<sup>th</sup> and 14th October for students, faculty and outsiders to cultivate reading habits.