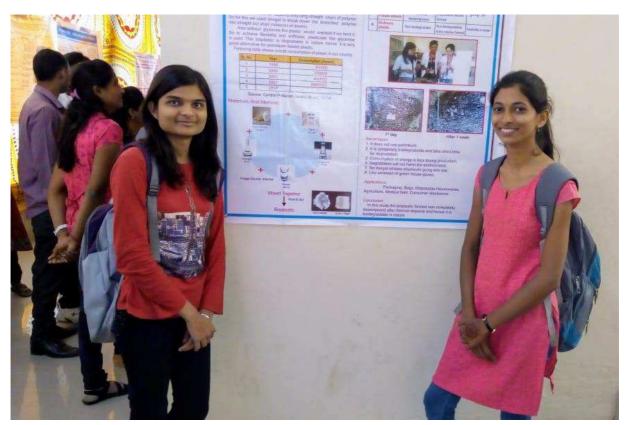

Dr. Hatim Kayumi A. R. C.

Dr. M. B. Mehta

Certificates of students participated in Avishkar Workshop

Photogarph f Students Participated In Avishkar Copmition and Prasent thir Reasrch Projects

**Practices Activity-7**Science Association organizes Scientific Rangoli Competition, Scientific Poster Competition, Scientific Flower Arrangement Competition and Science Exhibition in every year