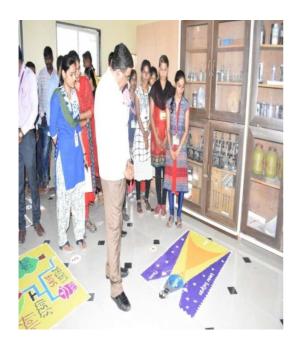

Dr. Hatim Kayumi A. R. C.

Dr. M. B. Mehta

Certificates of students participated in Avishkar Workshop

Photogarph f Students Participated In Avishkar Copmition and Prasent thir Reasrch Projects

**Practices Activity-7**Science Association organizes Scientific Rangoli Competition, Scientific Poster Competition, Scientific Flower Arrangement Competition and Science Exhibition in every year

### **Under Science Association**

College has established **Science Association** in the year of 2014, with an objective to cater the academic needs of the society.

**Scientific Rangoli Competition** 

**Science Exhibition** 