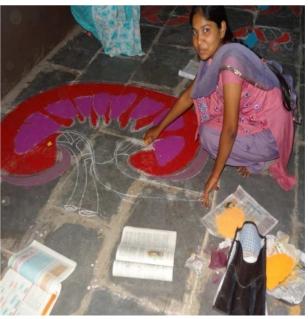

Dr. Hatim Kayumi A. R. C.

Dr. M. B. Mehta

Certificates of students participated in Avishkar Workshop

Photogarph f Students Participated In Avishkar Copmition and Prasent thir Reasrch Projects

**Practices Activity-7**Science Association organizes Scientific Rangoli Competition, Scientific Poster Competition, Scientific Flower Arrangement Competition and Science Exhibition in every year

### **Under Science Association**

College has established **Science Association** in the year of 2014, with an objective to cater the academic needs of the society.

**Scientific Rangoli Competition** 

**Science Exhibition** 