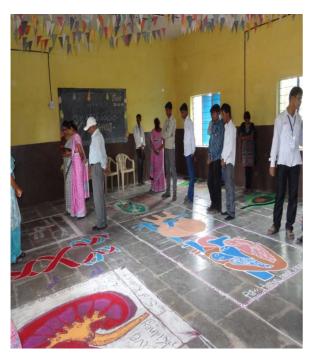

Dr. Hatim Kayumi A. R. C.

Dr. M. B. Mehta

Certificates of students participated in Avishkar Workshop

Photogarph f Students Participated In Avishkar Copmition and Prasent thir Reasrch Projects

**Practices Activity-7**Science Association organizes Scientific Rangoli Competition, Scientific Poster Competition, Scientific Flower Arrangement Competition and Science Exhibition in every year

### **Under Science Association**

College has established **Science Association** in the year of 2014, with an objective to cater the academic needs of the society.

**Scientific Rangoli Competition** 

**Science Exhibition** 