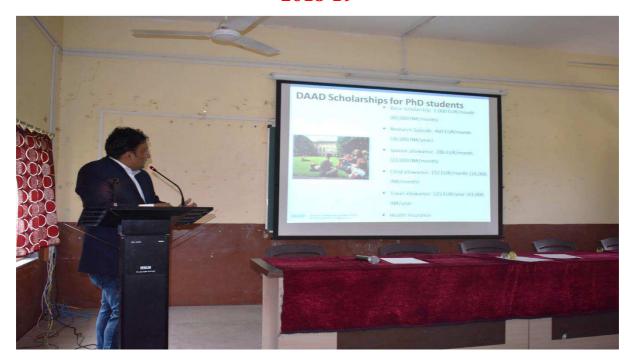

#### 2018-19

Dr. Santosh Pagire delivered lecture on Career opportunities in Germany after B.Sc., M.Sc., and Ph.D. and different types of Scholarship for research

**Prof. Girish Kukreja (Dept. of Microbiology**, New Arts Commerce and Science College, Ahmednagar) was delivered a lecture of "Scientific paper writing methods in research"