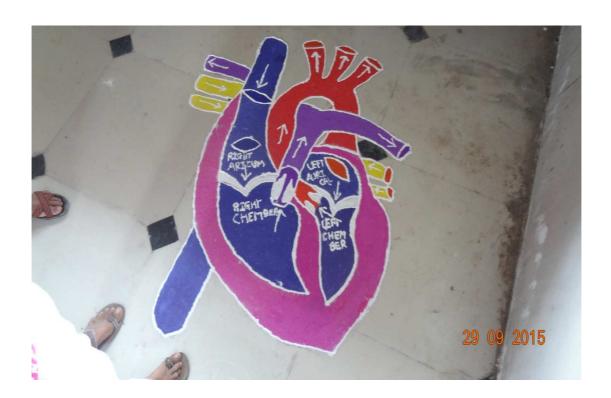

Dr. Hatim Kayumi A. R. C.

Dr. M. B. Mehta

Certificates of students participated in Avishkar Workshop

Photogarph f Students Participated In Avishkar Copmition and Prasent thir Reasrch Projects

**Practices Activity-7**Science Association organizes Scientific Rangoli Competition, Scientific Poster Competition, Scientific Flower Arrangement Competition and Science Exhibition in every year