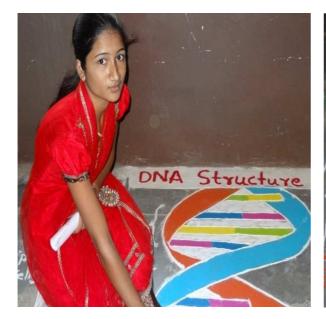

Dr. Hatim Kayumi A. R. C.

Dr. M. B. Mehta

Certificates of students participated in Avishkar Workshop

Photogarph f Students Participated In Avishkar Copmition and Prasent thir Reasrch Projects

**Practices Activity-7**Science Association organizes Scientific Rangoli Competition, Scientific Poster Competition, Scientific Flower Arrangement Competition and Science Exhibition in every year

### **Under Science Association**

College has established **Science Association** in the year of 2014, with an objective to cater the academic needs of the society.

**Scientific Rangoli Competition** 

**Science Exhibition** 