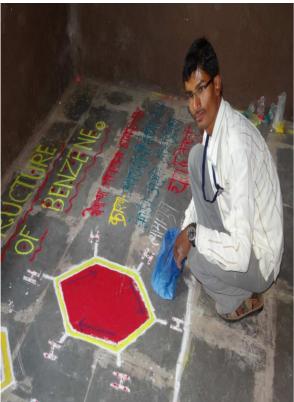

Dr. Hatim Kayumi A. R. C.

Dr. M. B. Mehta

Certificates of students participated in Avishkar Workshop

Photogarph f Students Participated In Avishkar Copmition and Prasent thir Reasrch Projects

**Practices Activity-7**Science Association organizes Scientific Rangoli Competition, Scientific Poster Competition, Scientific Flower Arrangement Competition and Science Exhibition in every year

### **Under Science Association**

College has established **Science Association** in the year of 2014, with an objective to cater the academic needs of the society.

**Scientific Rangoli Competition** 

**Science Exhibition** 