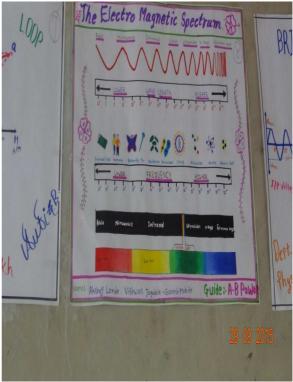

Dr. Hatim Kayumi A. R. C.

Dr. M. B. Mehta

Certificates of students participated in Avishkar Workshop

Photogarph f Students Participated In Avishkar Copmition and Prasent thir Reasrch Projects

**Practices Activity-7**Science Association organizes Scientific Rangoli Competition, Scientific Poster Competition, Scientific Flower Arrangement Competition and Science Exhibition in every year