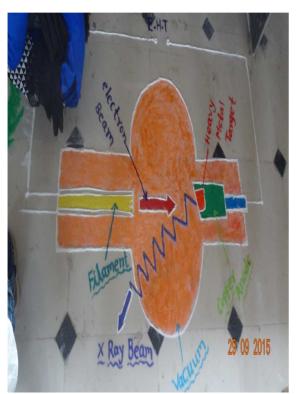

Dr. Hatim Kayumi A. R. C.

Dr. M. B. Mehta

Certificates of students participated in Avishkar Workshop

Photogarph f Students Participated In Avishkar Copmition and Prasent thir Reasrch Projects

**Practices Activity-7**Science Association organizes Scientific Rangoli Competition, Scientific Poster Competition, Scientific Flower Arrangement Competition and Science Exhibition in every year