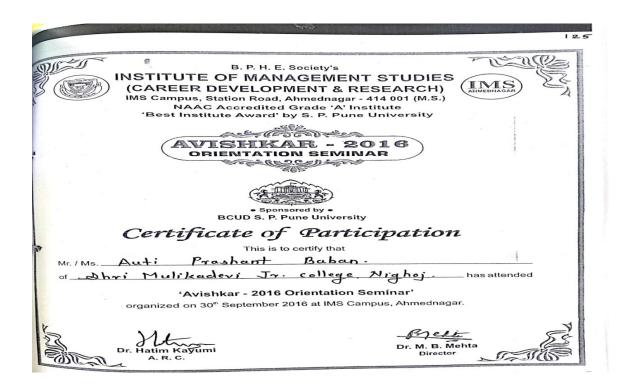

## Certificate of Participation

This is to certify that

Mr./Ms. Auti Shrikrishna Baban

of Shri Mulikadevi Jr. college, Nighoj has attended

'Avishkar - 2016 Orientation Seminar'

organized on 30th September 2016 at IMS Campus, Ahmednagar.