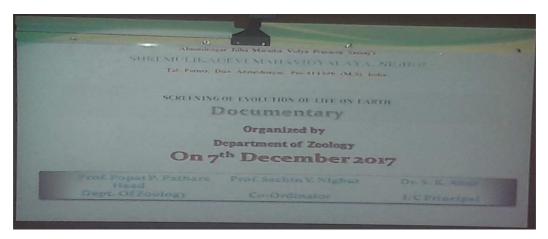

## DEPARTMENT OF ZOOLOGY

Organizes
Screening of
"EVOLUTION OF LIFE ON EARTH"
Documentary

Thursday 6th December 2017

Venue- Seminar Hall Time- 10.00 am to 11.30am

For further details please contact:

Coordinator: Prof. S.V. Nighut