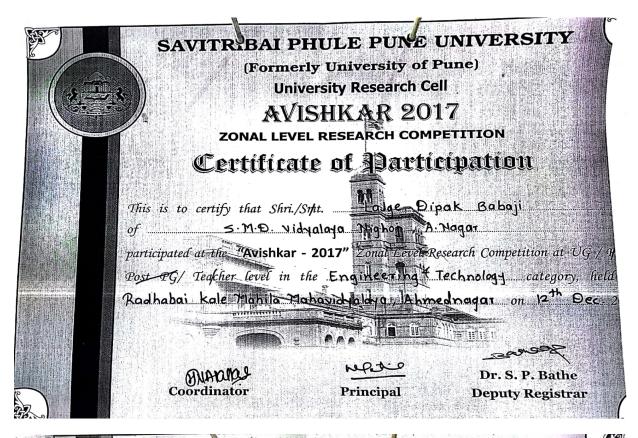

#### **Certificates of Participation in Avishkar Competition**

Ref. No.425/2017-2018

Date 12/12/2017

#### ATTENDANCE CERTIFICATE

This is to certify that Prof. Kawade Suprija. B of Shor Mulikadevi Cellege, Nighti. has attended Avishkar-2017, Zonal Level Research Competition held at Radhabai Kale Mahila Mahavidyalaya, Ahmednagar on 12th December, 2017.

Dr. Hemant Akolkar Coordinator Avishkar-2017

Statute Management of the state of the state

PRINCIPAL
Radhabat Kale-Mahula Mahavidyalaya
Ahmedragar

Ref. No.425/2017-2018

Date 12/12/2017