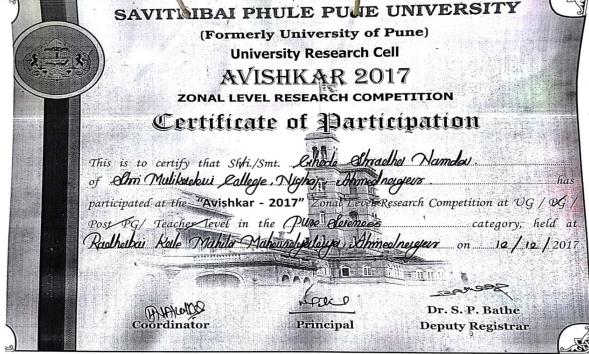

#### **Certificates of Participation in Avishkar Competition**

Ref. No.425/2017-2018

Date 12/12/2017

### ATTENDANCE CERTIFICATE

This is to certify that Prof. A. K. Paimode of Shri Mulikadevi (ollege, Night) has attended Avishkar-2017, Zonal Level Research Competition held at Radhabai Kale Mahila Mahavidyalaya, Ahmednagar on 12th December, 2017.

Dr. Hemant Akolkar Coordinator Avishkar-2017

PRINCIPAL
Radhabai Kale Mahila Mahavidyalaya
Ahmedragar