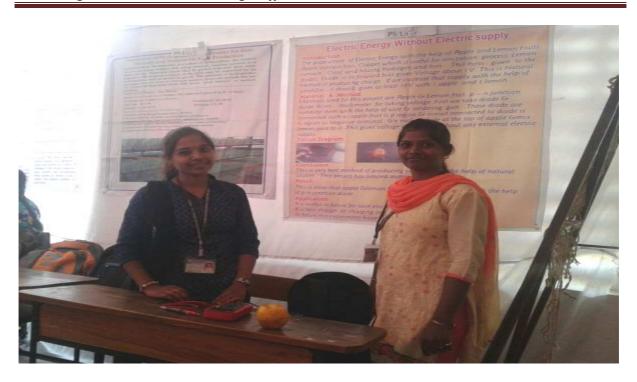

Dr. Hatim Kayumi A. R. C.

Dr. M. B. Mehta

Certificates of students participated in Avishkar Workshop

Photogarph f Students Participated In Avishkar Copmition and Prasent thir Reasrch Projects

**Practices Activity-7**Science Association organizes Scientific Rangoli Competition, Scientific Poster Competition, Scientific Flower Arrangement Competition and Science Exhibition in every year