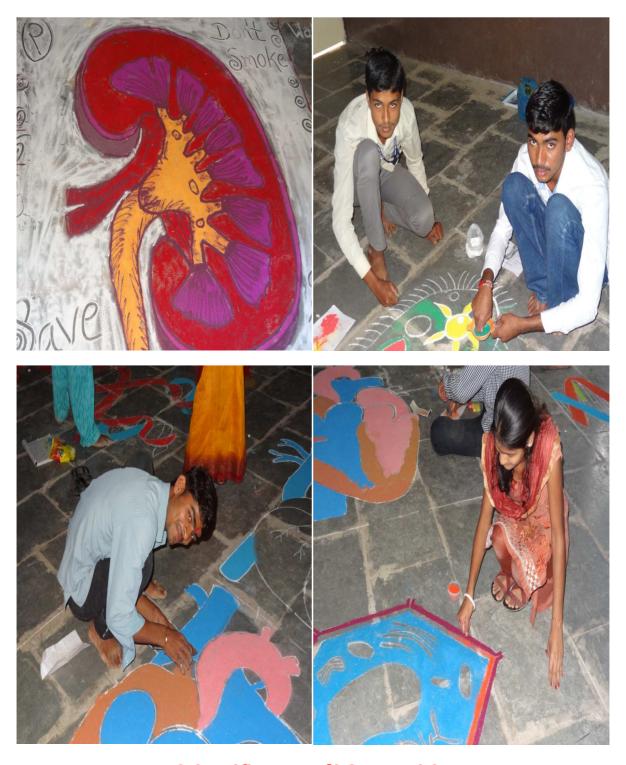

Dr. Hatim Kayumi A. R. C.

Dr. M. B. Mehta

Certificates of students participated in Avishkar Workshop

Photogarph f Students Participated In Avishkar Copmition and Prasent thir Reasrch Projects

**Practices Activity-7**Science Association organizes Scientific Rangoli Competition, Scientific Poster Competition, Scientific Flower Arrangement Competition and Science Exhibition in every year

### **Under Science Association**

College has established **Science Association** in the year of 2014, with an objective to cater the academic needs of the society.

**Scientific Rangoli Competition** 

**Science Exhibition** 