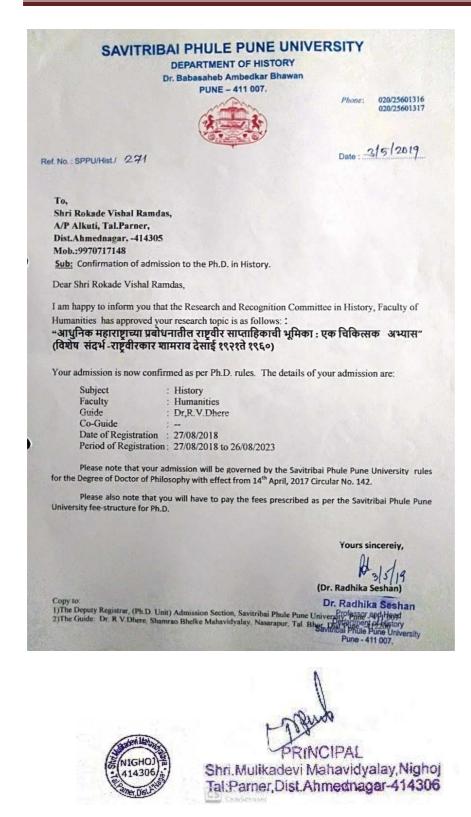

## Faculty members are register to Ph. D. in different university in various subjects

PRN: Ph.D./201530980 DR. BABASAHEB AMBEDKAR MARATHWADA UNIVERSITY AURANGABAD - 431 004. (MAHARASHTRA (INDIA) NAAC Accredited 'A' Office (0240)2403122, Telephones Registrar (Office)(0240) 2403334 (Resi.) (0240) 2400203 0240-2403335 BAMUSITY WWW.bamu.net UNIVERSITY CAMPUS AURANGABAD-431 004 (Maharashtra (INDIA) Fax: Telegram : Web Site : www.bamuniversity.org E-Mail: vc@bamu.net E-Mail: registran@bamu.net Ref No. PG/Ph.D./2015/ 12150 - 52 Date: 18/09/2015 PROVISIONAL ADMISSION LETTER To, SACHIN VILAS NIGHUT, . A.P- WADZIRE, TAL-PARNER, DIST-AHMEDNAGAR, 414302. Subject: Registration for Research leading to Ph.D. Degree in the subject of ZOOLOGY, under the faculty of SCIENCE. (Full-Time). With reference to your application in the subject noted above, I am to state that you have been registered for Research leading to Ph.D. in ZOOLOGY under the provisions of O.188, on probation for a period of six months in the first instance with effect from December-2014 under the guidance of Dr. D. P. Patil. Your registration will be continued on report of satisfactory report from your research guide regarding your research work and fulfillment of all terms and conditions during the probationary period. The topic of your research is as under: HYDROBIOLOGICAL STUDIES OF MANDOHOL DAM WATER FROM PARNER TAHSIL OF AHMEDNAGAR DISTRICT (M.S.). \* I am to request you to return the enclosed proforma dully filled in within ten days from the receipt of this letter. Encl. (One) 19 5 Deputy Registrar, (Ph.D. Section) CIPAL IIGHO: Shri, Mulikadevi Mahavidyalay, Nighoj 14306 Tal:Parner, Dist Ahmednagar-414306