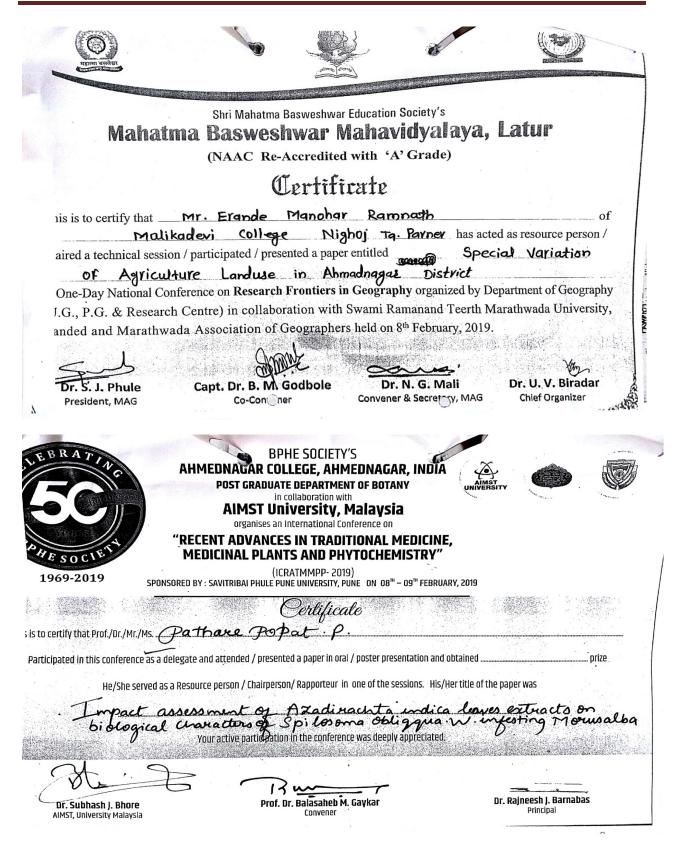

. Rajneesh J. Barnabas Dr. Subhash J. Bhore Convener Principal AIMST, University Malaysia Ahmednagar Jilha Maratha Vidya Prasarak Samaj's NEW ARTS, COMMERCE AND SCIENCE COLLEGE, PARNER Tal- Parner, Dist – Ahmednagar – 414 302 (M.S.) India RTIFICATE This is to certify that Mr./Ms./Dr. Anand Pattekay has attended / presented a paper / acted as a theme speaker / chaired a session in the B.O.D., Savitribai Phule Pune University sponsored National Seminar on "Issues in Postcolonial Indian English Literature" organised by Department of English, New Arts, Commerce and Science College, Parner, Dist – Ahmednagar on 11th and 12th January 2019. He presented a paper entitled .... Post Colonial Fearinism in

Dr. Rangnath Aher

Principal

Shree Mulikadevi Mahavidyalaya, Nighoj

Ashok More

Coordinator



| महाराष्ट्र हिं                                                                                                                                                                                                                                                                                                 | ला मराठा विद्या प्रसार<br>सायल्स कालेज<br>ता सावित्रीबाई प्<br>आयोजित<br>सीय राष्ट्रीय<br>दी परिषद का श्व<br>दिसाएगए                                        | सगाधाः ज<br>वाँ अधिवेशन                                                                 | सहसदनगर<br>सहसदनगर<br>ग्रालय, पुणे                                                               |
|-----------------------------------------------------------------------------------------------------------------------------------------------