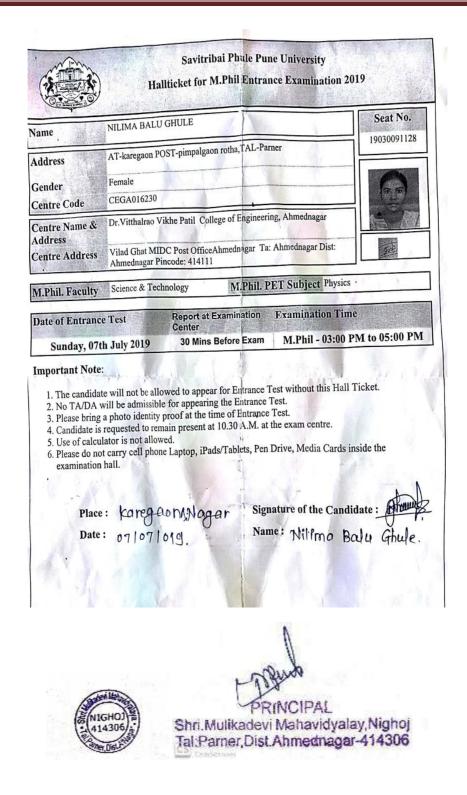

## Faculty members awarded M. Phil., degree.

|                                 | Univer                                                                                                                             | sity                            | of Pune                                                                                                                                                                                                                     |
|---------------------------------|------------------------------------------------------------------------------------------------------------------------------------|---------------------------------|-----------------------------------------------------------------------------------------------------------------------------------------------------------------------------------------------------------------------------|
|                                 | (                                                                                                                                  |                                 |                                                                                                                                                                                                                             |
| De                              | claration of result of the Mas                                                                                                     | ter of                          | Philosophy (M. Phil) Degree to                                                                                                                                                                                              |
| Ro                              | kade Shyamrao Panduran                                                                                                             | g                               |                                                                                                                                                                                                                             |
| Mo                              | other's Name : Sakhubai                                                                                                            |                                 |                                                                                                                                                                                                                             |
| awa<br>rep<br>viv<br>Aco<br>dec | ard of the M. Phil. Degree has<br>orts of the referees. The cand<br>a-voce examination and Fina<br>cordingly it is hereby notified | beer<br>lidate<br>al Se<br>that | bove mentioned candidate for the<br>a accepted by the University as per<br>has also passed in theory papers,<br>minar prescribed for this degree.<br>the above mentioned candidate is<br>xamination and has become eligible |
| RE                              | LEVANT DETAILS ARE AS UNI                                                                                                          | DER :                           |                                                                                                                                                                                                                             |
| 1.                              | Faculty                                                                                                                            | :                               | Mental, Moral & Social Sciences                                                                                                                                                                                             |
| 2.                              | Subject                                                                                                                            | :                               | Politics & Public Administration                                                                                                                                                                                            |
| 3.                              | Title of the Dissertation                                                                                                          | :                               | " कल्याणकारी कार्यक्रमाची अंमलबजावणी<br>आणि स्थानिक राजकारण : इंदिरा आवास<br>षरकुल योजनेचा अभ्यास ( विशेष संदर्भ :<br>पारनेर तालुका ) "                                                                                     |
| 4.                              | Place of Research                                                                                                                  | :                               | Department of Politics & Public<br>Administration, University of Pune<br>Pune – 411007                                                                                                                                      |
| 5.                              | Name and Address of the Guide                                                                                                      | :                               | Prof. Suhas Palshikar<br>Department of Politics & Public<br>Administration, University of Punc<br>Pune – 411007                                                                                                             |
| 6.                              | Date of Registration                                                                                                               | :                               | 31st October, 2011                                                                                                                                                                                                          |
| 7.                              | Date of Declaration of<br>Result                                                                                                   | :                               | 26 <sup>th</sup> February, 2014                                                                                                                                                                                             |
| 8.                              | Final Grade                                                                                                                        | :                               | "A"                                                                                                                                                                                                                         |
| Ref                             | e : 5 JUN 2014                                                                                                                     | 5                               | For Controller of Examinations                                                                                                                                                                                              |