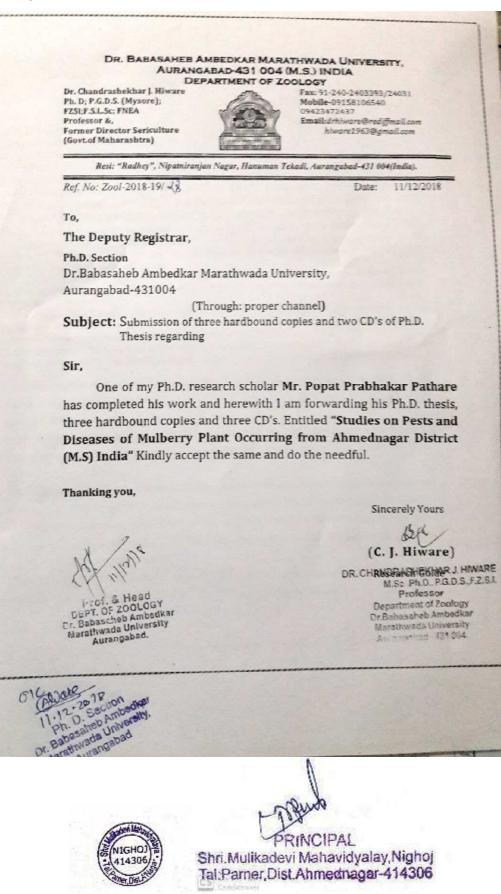

व्यवसायाचा आधिक अभ्यास (२०००-२००९)" submitted by Mr. Deshmukh Govind Shivajirao has been accepted by this University for the award of Ph.D. Degree in Economics under the faculty of Social Sciences. Mr. Deshmukh Govind Shivajirao has been declared eligible for the award of the said Degree. The candidate submitted his thesis under the guidance of Dr. V.B. Bhise, Research Guide, Professor, Department of Economics, Dr. Babasaheb Ambedkar Marathwada University, Aurangabad.

П

][

][

University Campus, Aurangabad.

Ref. No. P.G./Ph.D./July-2009/ Economics/2012/14120-3

Date :- September 15, 2012

Dr. M.S. Shingare

Director, (BCUD)

P.T.O.



RINCIPAL Shri, Mulikadevi Mahavidyalay, Nighoj Tal.Parner, Dist.Ahmednagar-414306

### Faculty Members are submitted Ph.D. thesis to Concern University





## Faculty members are register to Ph. D. in different university in various subjects

PRN: Ph.D./201530980 DR. BABASAHEB AMBEDKAR MARATHWADA UNIVERSITY AURANGABAD - 431 004. (MAHARASHTRA (INDIA) NAAC Accredited 'A' Office (0240)2403122, Telephones Registrar (Office)(0240) 2403334 (Resi.) (0240) 2400203 0240-2403335 BAMUSITY WWW.bamu.net UNIVERSITY CAMPUS AURANGABAD-431 004 (Maharashtra (INDIA) Fax: Telegram : Web Site : www.bamuniversity.org E-Mail: vc@bamu.net E-Mail: registran@bamu.net Ref No. PG/Ph.D./2015/ 12150 - 52 Date: 18/09/2015 PROVISIONAL ADMISSION LETTER To, SACHIN VILAS NIGHUT, . A.P- WADZIRE, TAL-PARNER, DIST-AHMEDNAGAR, 414302. Subject: Registration for Research leading to Ph.D. Degree in the subject of ZOOLOGY, under the faculty of SCIENCE. (Full-Time). With reference