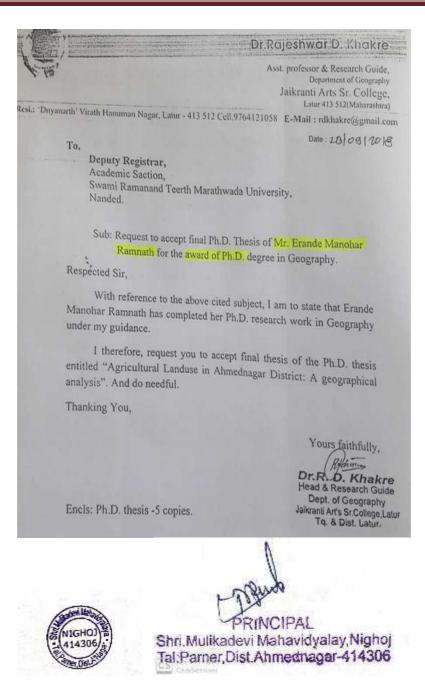

यवसायाचा आधिक अभ्यास (२०००-२००९)" submitted by Mr. Deshmukh Govind Shivajirao has been accepted by this University for the award of Ph.D. Degree in Economics under the faculty of Social Sciences. Mr. Deshmukh Govind Shivajirao has been declared eligible for the award of the said Degree. The candidate submitted his thesis under the guidance of Dr. V.B. Bhise, Research Guide, Professor, Department of Economics, Dr. Babasaheb Ambedkar Marathwada University, Aurangabad.

П

][

][

University Campus, Aurangabad.

Ref. No. P.G./Ph.D./July-2009/ Economics/2012/14120-3

Date :- September 15, 2012

Dr. M.S. Shingare

Director, (BCUD)

P.T.O.



RINCIPAL Shri, Mulikadevi Mahavidyalay, Nighoj Tal.Parner, Dist.Ahmednagar-414306

### Faculty Members are submitted Ph.D. thesis to Concern University





## Faculty members are register to Ph. D. in different university in various subjects

PRN: Ph.D./201530980 DR. BABASAHEB AMBEDKAR MARATHWADA UNIVERSITY AURANGABAD - 431 004. (MAHARASHTRA (INDIA) NAAC Accredited 'A' Office (0240)2403122, Telephones Registrar (Office)(0240) 2403334 (Resi.) (0240) 2400203 0240-2403335 BAMUSITY WWW.bamu.net UNIVERSITY CAMPUS AURANGABAD-431 004 (Maharashtra (INDIA) Fax: Telegram : Web Site : www.bamuniversity.org E-Mail: vc@bamu.net E-Mail: registran@bamu.net Ref No. PG/Ph.D./2015/ 12150 - 52 Date: 18/09/2015 PROVISIONAL ADMISSION LETTER To, SACHIN VILAS NIGHUT, . A.P- WADZIRE, TAL-PARNER, DIST-AHMEDNAGAR, 414302. Subject: Registration for Research leading to Ph.D. Degree in the subject of ZOOLOGY, under the faculty of SCIENCE. (Full-Time). With reference to