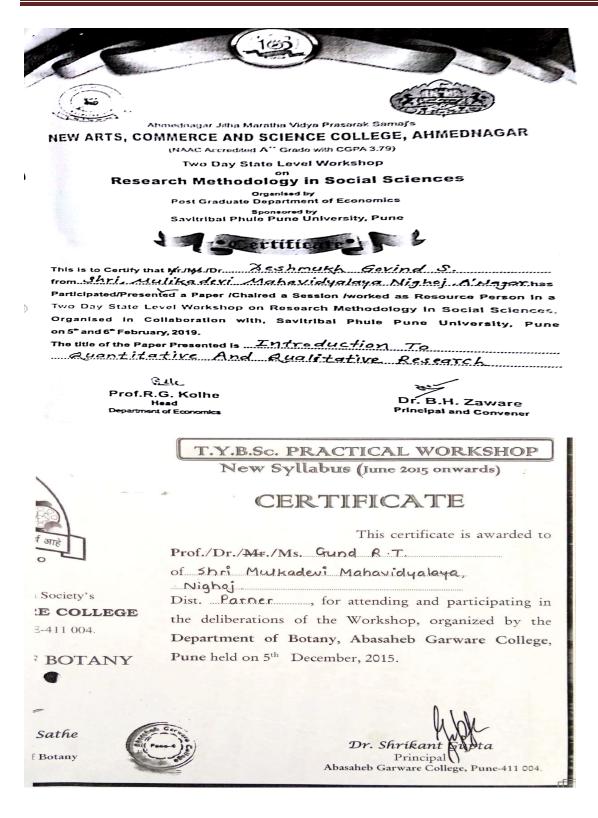

rch paper 'IMPACT OF 45T ON INDIAN ECONOMY' In National Conference on "GST- Concept, Issues, Opportunities and Challenges" held at PDEA's Annasaheb Magar Mahavidyalaya, Hadapsar, Pune on 12th & 13th January 2018

HOD & Coordinator

Shree Mulikadevi Mahavidyalaya, Nighoj

M Bhosale

Ahmednagar Jilha Maratha Vidya Prasarak Samaj's Science College New Arts, ommerce Parner, Dist-Ahmednagar- 414302 (M.S.) THECATE CER This is to certify that Dr. / Prof. /Mr. /Mrs. Rappaga Ranshau Kale .of. Mulikadevi Mahavidyalaya, Nijoh. Participated/ Presented research paper /as a Resource Person / as a chair Person/ Research Student in the National Seminar on' The transformer of Subaltern History in Modern Maharashtra' on 5<sup>th</sup>January, 2018. Prof. Bhimraj Kakade Dr. Rangnath Aher Convenor Principal



Ahmednagar Jilha Maratha Vidya Prasarak Samaj's New Arts, Commerce & Science College, Parner Tal: Parner, Dist. Ahmednagar 414 302 (MH) Best College Award - University of Pune Certificate of Merit R 2015 - 2016 Awarded to Mr./Mrs. Thube Reshma Pandurang. Class M.Sc. (Chem.) as be/she ..... (Participated / appeared at / in the Cultural Activities / Annual Exam. / Intercollegiate / Faculty Sports and won / secured First / Second / Third / Consolation Prize. \* Dept. of chemistry Prize. Dr. Bhausaheb Shelke Dr. Rangnath Aher Organizing Secretary Principal Annual Prize Distribution Ceremony

Scanned by CamScanner



।। न हि ज्ञानेन सदृशं पवित्रमिह विद्यते ।। Parth Vidya Prasarak Mandal's



BABUJI AVHAD MAHAVIDYALAYA

Pathardi, Dist-Ahmednagar. (MH) (Affiliated to Savitribai Phule Pune Unive