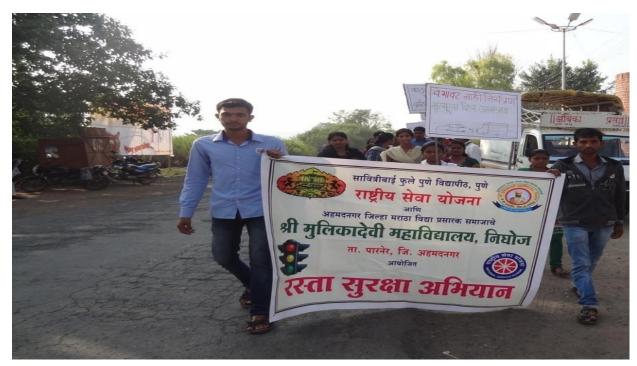

## **Report of Road safety Campaign Rally**

Date: 28/12/2020

## Description of Activity: Social Responsibility

Students participated- 45

Number of staff participated- 21

Road accident fatalities in our country are higher than in many other countries. Road accidents create a social and economic loss of country. It would be necessary to aware the people on road safety. The college organized programme on "**Road safety**". The programme aims were to enhance awareness among people on road safely. To be aware of the responsibilities of road users and to make the local community a safe place.

Students participated in rally on "Road safety".