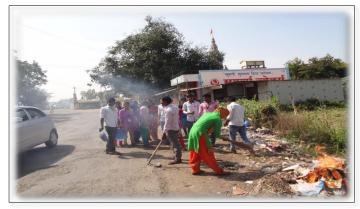

#### **Report of Swatch Bharat Abhiyan-Gram Swachhatha**

Date of Activity: 04/02/2021 Venue: Nighoj Village Number of students participated- 38 Number of staff participated- 21

The college has run the programme on Gram Swachhatha Abhiyan (Village Cleaning) with local people. Dr. M.R. Erande, Principal, and Sarpanch Nighoj Village delivered the lecture on social responsibilities of the college students. The local people, students and staff of our college cleaned the bus stand and Public places of village.

Local people, students and staff of our college cleaned the bus stand and Public places of village.

Staff and Students are actively participated in Gram Swachhatha Abhiyan and clean public places of Nighoj Village