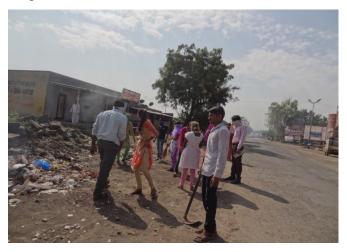

#### **Report of Swatch Bharat Abhiyan-Gram Swachhatha**

Date of Activity: 04/02/2021 Venue: Nighoj Village Number of students participated- 38 Number of staff participated- 21

The college has run the programme on Gram Swachhatha Abhiyan (Village Cleaning) with local people. Dr. M.R. Erande, Principal, and Sarpanch Nighoj Village delivered the lecture on social responsibilities of the college students. The local people, students and staff of our college cleaned the bus stand and Public places of village.

Local people, students and staff of our college cleaned the bus stand and Public places of village.

Staff and Students are actively participated in Gram Swachhatha Abhiyan and clean public places of Nighoj Village