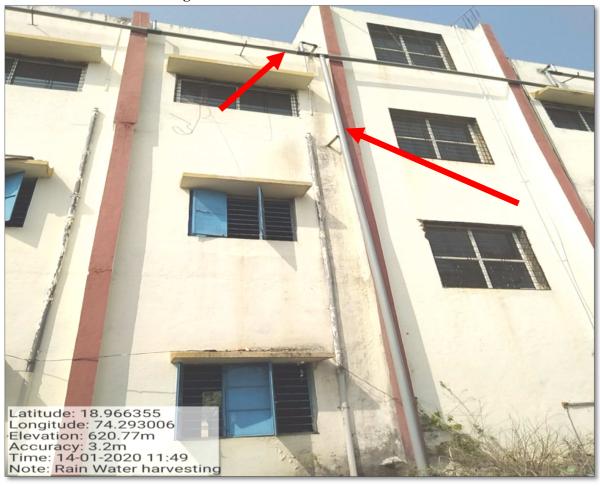

# 7.1.4 Water conservation facilities available in the Institution:

1. Rain water harvesting 2. Construction of tanks

Photograph of Pipe Channel System for Rain Water Harvesting