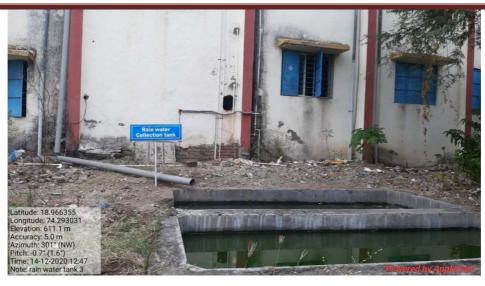

# SHRI MULIKADEVI MAHAVIDYALAY, NIGHOJ

Affiliated to Savitribai Phule Pune University, Pune

Phone- (02488) 230438 E-mail: ascnighoj@gmail.com

Photograph of Pipe channel system for Rain Water harvesting with tank