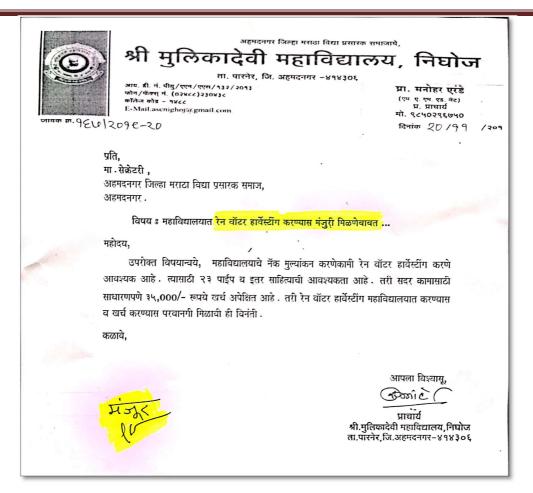

### SHRI MULIKADEVI MAHAVIDYALAY, NIGHOJ

Affiliated to Savitribai Phule Pune University, Pune

Phone- (02488) 230438 E-mail: ascnighoj@gmail.com

Permission Letter of Hon. Secretary of parent institution for to construct rain water harvesting system in college. (Highlighted area show permission granted)