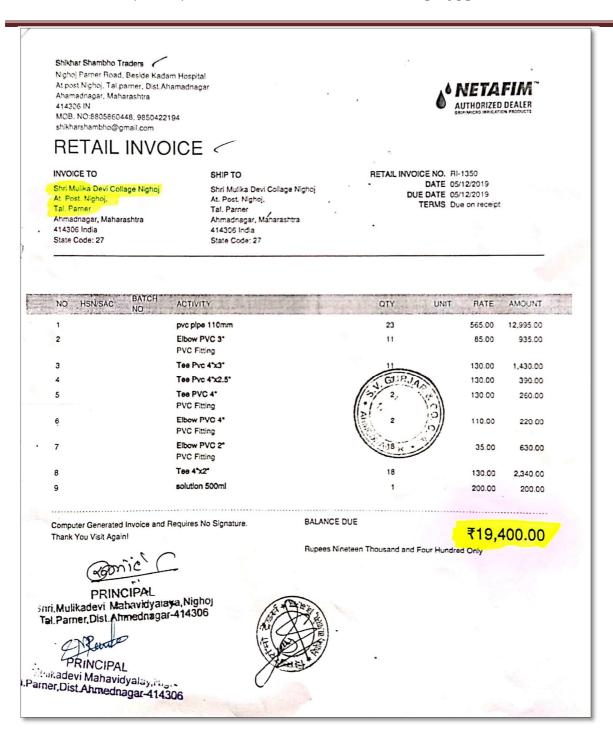

### SHRI MULIKADEVI MAHAVIDYALAY, NIGHOJ

Affiliated to Savitribai Phule Pune University, Pune

Phone- (02488) 230438 E-mail: ascnighoj@gmail.com

Invoice of material for rain water harvesting

PRINCIPAL Shri Mulikadevi Mahavidyalay, Nighoj Tal:Parner, Dist. Ahmednagar-414306