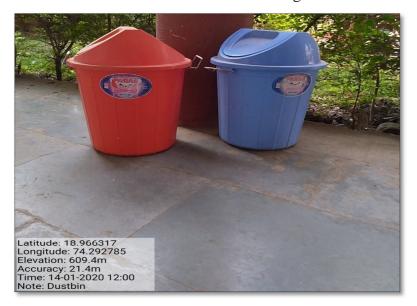

### Biodegradable and non-biodegradable waste materials collected in with help of dustbins

Photograph of Vermicompost unit