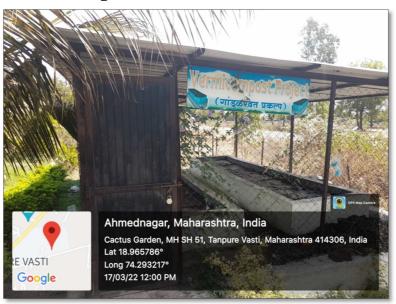

### Biodegradable and non-biodegradable waste materials collected in with help of dustbins

Photograph of Vermicompost unit