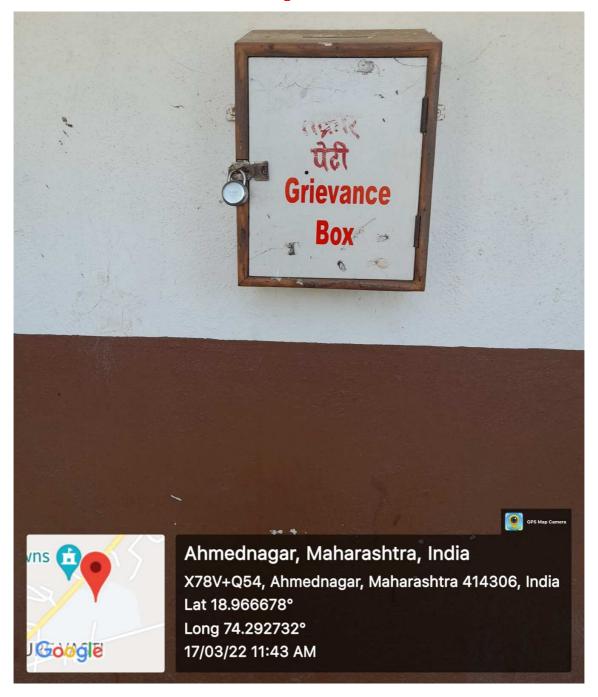

#### Ahmednagar Jilha Maratha Vidya Prasarak Samaj's SHRI MULIKADEVI MAHAVIDYLAYA, NIGHOJ Affiliated to Savitribai Phule Pune University, Pune Phone- (02488) 230438 E-mail: <u>ascnighoj@gmail.com</u>

## 7.1.1 Measures initiated by the Institution for the promotion of

### gender equity.

- 1. Safety and Security
- 2. Counselling
- **3. Common Room**



1. Safety and Security



**CCTV Cameras fitted in college campus** 

#### Ahmednagar Jilha Maratha Vidya Prasarak Samaj's SHRI MULIKADEVI MAHAVIDYLAYA, NIGHOJ Affiliated to Savitribai Phule Pune University, Pune Phone- (02488) 230438 E-mail: <u>ascnighoj@gmail.com</u>

# omplaint Box



#### **Teacher Student's Friendship Programme**

Ahmednagar Jilha Maratha Vidya Parsark Samaj's Shri Mulikadevi Mahavidyalaya, Nighoj Tal. Parner, Dist.- Ahmednagar. Annual Report 2020-21 'Student TeacherFriendship Program'.

In the academic year 2020-21 our college was formed a *'Student TeacherFriendship Program'* This Programme is implemented only for F.Y.B.A. and F.Y.B.Sc Students. Prof. Mrs. Sangita Mandage worked as a chairman for Arts faculty and Prof. Adsul Akshy worked as a Chairman for Science faculty. In this Programme there were different group of ten students each. Each group was observed by a teacher who, was called as 'a parent' holding meetings regularly for personal counseling, career guidance, cultural activities.

Besides each group had arranged various programme and a