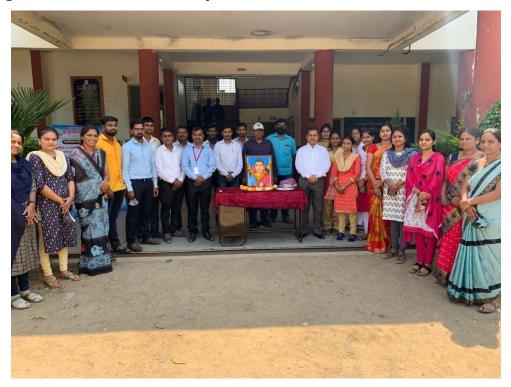

# **Report of Celebration Death Anniversary of Savitribai Phule**

- Date of activity: 15/03/2021
- Number of students participated-30
- Number of teachers participated- 14
- Chief Guests:

Dr. M. R. Erande, Principal, Shri Mulikadevi Mahavidylaya, Nighoj

Death Anniversary of Karntijoti **Savitribai Phule** was celebrated on 15<sup>th</sup> March, 2021 with great enthusiasm. The photograph of Savitribai Phule was garlanded by the auspicious hands of the guests. Principal **Dr. M. R. Erande**, all HODs, teaching staff, non-teaching staff and the students were present on this occasion.

**Photograph of Program** 

Ahmednagar Jilha Maratha Vidya Prasarak Samaj's

SHRI MULIKADEVI MAHAVIDYALAY, NIGHOJ

Affiliated to Savitribai Phule Pune University, Pune

Phone- (02488) 230438

E-mail: ascnighoj@gmail.com