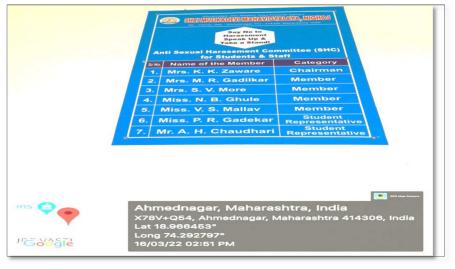

### Photograph of Girl Common room:

**Photograph of Committee** 

PRINCIPAL Shri.Mulikadevi Mahavidyalay,Nighoj Tal.Parner, Dist.Ahmednagar-414306

7.1.1 Measures initiated by the Institution for the promotion of gender equity during the year.