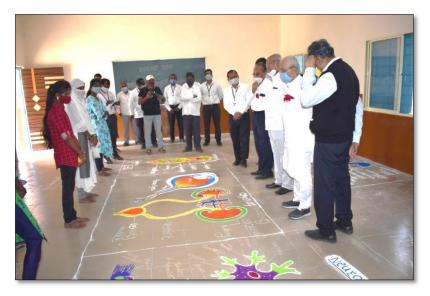

# Report of "Zoological Rangoli" Competition

Department of Zoology organized Zoological Rangoli Competition for girl students on 04<sup>th</sup> February 2021. 23 girl students are participated in Rangoli Competition. Chief Guest Honorable trustee Mr. Nandkumar Zaware Patil, (President, A. J. M. V. P. S), Mr. Ramchandra Dare (Vice-President, A. J. M. V. P. S) and Hon. Mr. G. D. Khandesi (Secretary, A. J. M. V. P. S) inaugurate the competition and interact with participate students.

**Dr. P. P. Pathare (HoD)** and **Mr. S. V. Nighut** work as examiner of competition. **Principal, Dr. M. R. Erande** highlighted the importance of the colors in life. Rangoli Competition was develops aesthetic sense amongst girls and make them think and work creatively.

Mr. Nandkumar Zaware Patil, (President, A. J. M. V. P. S), Mr. Ramchandra Dare (Vice-President, A. J. M. V. P. S) and Hon. Mr. G. D. Khandesi (Secretary, A. J. M. V. P. S.), When observed Rangoli