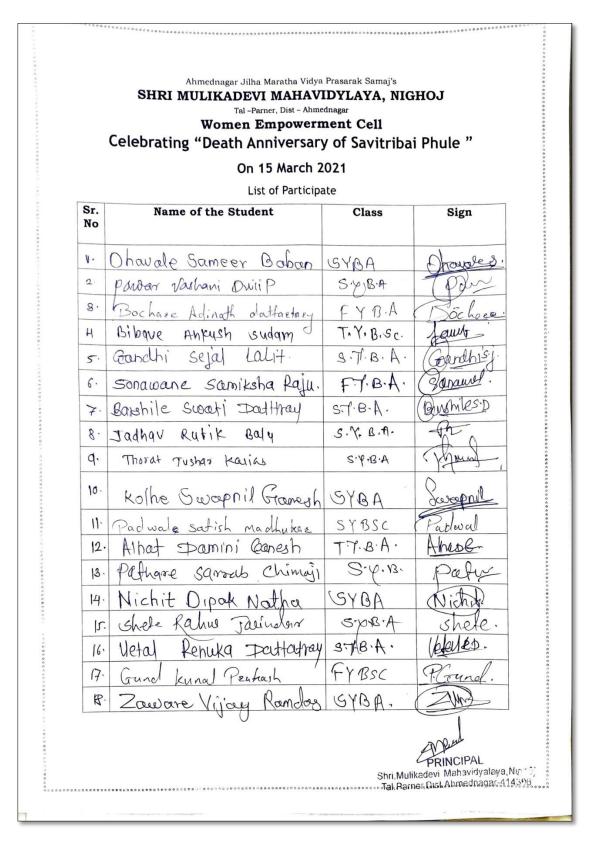

|  |  |
| Ň                                                                                                                       | ٨                                                                                                                    |  |  |
| idic'                                                                                                                   | Principal<br>PRINCIP<br>Shri Mulikadevi Mahav<br>Tal Parner, Dist Ahmed                                              |  |  |

Permission Letter

#### Ahmednagar Jilha Maratha Vidya Prasarak Samaj's SHRI MULIKADEVI MAHAVIDYALAY, NIGHOJ

# Affiliated to Savitribai Phule Pune University, Pune

Phone- (02488) 230438

E-mail: ascnighoj@gmail.com



List of Participate

## Ahmednagar Jilha Maratha Vidya Prasarak Samaj's

# SHRI MULIKADEVI MAHAVIDYALAY, NIGHOJ

# Affiliated to Savitribai Phule Pune University, Pune

Phone- (02488) 230438

E-mail: ascnighoj@gmail.com

| Ahmednagar Jilha Maratha Vidya Prasarak Samaj's<br>SHRI MULIKADEVI MAHAVIDYLAYA, NIGHOJ<br><sup>Tal -Parner, Dist - Ahmednagar</sup><br>Women Empowerment Cell<br>Celebrating "Death Anniversary of Savitribai Phule " |                           |                  |             |  |  |  |  |
|------------------------------------------------------------------------------------------------------------------------------------------------------------------------------------------------------------------------|---------------------------|------------------|-------------|--|--|