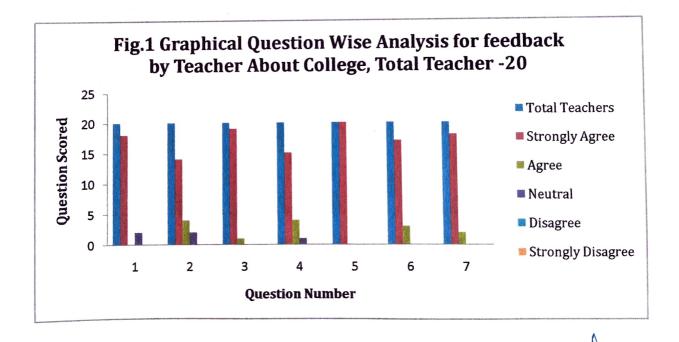

## **Feedback Analysis For Teachers**

Analysis Report:2020-21

| Sr.<br>No. | Particular                                         | Total<br>Teachers | Strongly<br>Agree | Agree | Neutral | Disagree | Strongly<br>Disagree |
|------------|----------------------------------------------------|-------------------|-------------------|-------|---------|----------|----------------------|
| 1          | Current syllabus is need based                     | 20                | 18                | 0     | 2       | 0        | 0                    |
| 2          | Curriculum having current content                  | 20                | 14                | 4     | 2       | 0        | 0                    |
| 3          | Programmes outcomes of the syllabi is well defined | 20                | 19                | 1     | 0       | 0        | 0                    |
| 4          | Curriculum having good academic flexibility        | 20                | 15                | 4     | 1       | 0        | 0                    |
| 5          | The course content fulfils the need of students    | 20                | 20                | 0     | 0       | 0        | 0                    |
| 6          | Need of review of the syllabus                     | 20                | 17                | 3     | 0       | 0        | 0                    |
| 7          | Curriculum enhanced employability                  | 20                | 18                | 2     | 0       | 0        | 0                    |
|            |                                                    |                   | 121               | 14    | 5       | 0        | 0                    |