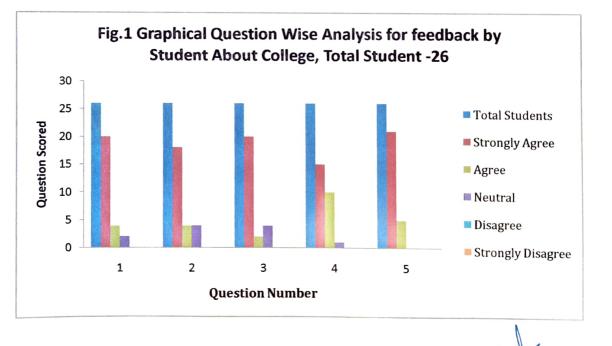

## Ahmednagar Jilha Maratha Vidya Prasarak Samaj's Shri Mulikadevi Mahavidyalaya, Nighoj

Tal: Parner, Dist. Ahmednagar Feedback Analysis For Student

Analysis Report:2020-21

| Sr.<br>No. | Particular                       | Total<br>Students | Strongly<br>Agree | Agree | Neutral | Disagree | Strongly<br>Disagree |
|------------|----------------------------------|-------------------|-------------------|-------|---------|----------|----------------------|
| 1          | Curriculum Updated Enough        | 26                | 20                | 4     | 2       | 0        | 0                    |
| 2          | Content Interesting              | 26                | 18                | 4     | 4       | 0        | 0                    |
| 3          | Your Expectation                 | 26                | 20                | 2     | 4       | 0        | 0                    |
| 4          | Developing Personality           | 26                | 15                | 10    | 1       | 0        | 0                    |
| 5          | Curriculum Applicable Daily Life | 26                | 21                | 5     | 0       | 0        | 0                    |
| 6          | Solution Of Local Problems       | 26                | 19                | 4     | 3       | 0        | 0                    |
| 7          | Current Syllabus                 | 26                | 20                | 2     | 4       | 0        | 0                    |
|            |                                  |                   | 133               | 31    | 18      | 0        | 0                    |