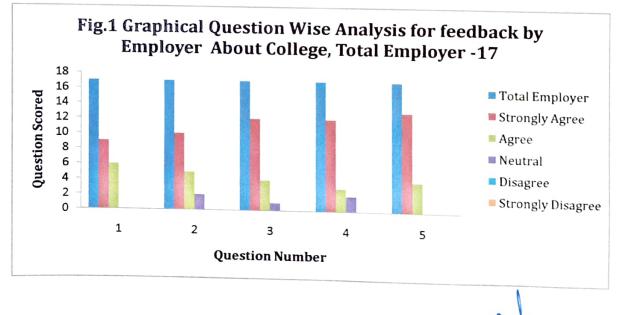

## Tal: Parner, Dist. Ahmednagar Feedback Analysis For Employer

Analysis Report: 2020-21

| Sr.<br>No. | Particular                                                            | Total<br>Employer | Strongly<br>Agree | Agree | Neutral | Disagree | Strongly<br>Disagree |
|------------|-----------------------------------------------------------------------|-------------------|-------------------|-------|---------|----------|----------------------|
| 1          | Curriculum relevant for<br>employability                              | 17                | 9                 | 6     | 0       | 0        | 0                    |
| 2          | Syllabus effective in<br>developing skill oriented<br>human resources | 17                | 10                | 5     | 2       | 0        | 0                    |
| 3          | Curriculum effective in<br>developing innovative<br>thinking          | 17                | 12                | 4     | 1       | 0        | 0                    |
| 4          | Current syllabus is need<br>based                                     | 17                | 12                | 3     | 2       | 0        | 0                    |
| 5          | Effectiveness of curriculum<br>for development of<br>entrepreneurship | 17                | 13                | 4     | 0       | 0        | 0                    |
|            |                                                                       |                   | 56                | 22    | 5       | 0        | 0                    |