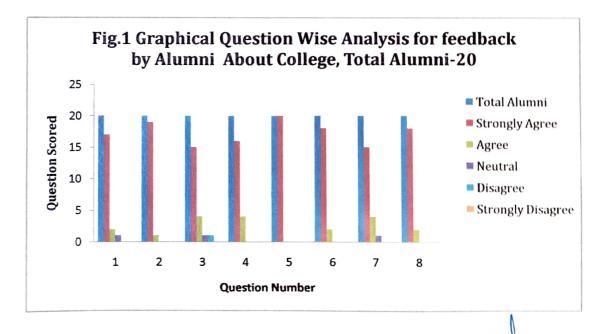

## Feedback Analysis For Alumni

Analysis Report: 2020-21

| Sr.<br>No. | Particular                                                | Total<br>Alumni | Strongly<br>Agree | Agree | Neutral | Disagree | Strongly<br>Disagree |
|------------|-----------------------------------------------------------|-----------------|-------------------|-------|---------|----------|----------------------|
| 1          | Need of syllabus updation                                 | 20              | 17                | 2     | 1       | 0        | 0                    |
| 2          | Course content is interesting                             | 20              | 19                | 1     | 0       | 0        | 0                    |
| 3          | Course curriculum intellectually stimulate you            | 20              | 15                | 4     | 1       | 1        | 0                    |
| 4          | Course curriculum fulfilling your expectations            | 20              | 16                | 4     | 0       | 0        | 0                    |
| 5          | Programme help in developing your personality             | 20              | 20                | 0     | 0       | 0        | 0                    |
| 6          | Courses meet contemporary requirements                    | 20              | 18                | 2     | 0       | 0        | 0                    |
| 7          | Reading material regarding curriculum is easily available | 20              | 15                | 4     | 1       | 0        | 0                    |
| 8          | Syllabus enhances<br>employability                        | 20              | 18                | 2     | 0       | 0        | 0                    |
|            |                                                           |                 | 138               | 19    | 3       | 0        | 0                    |