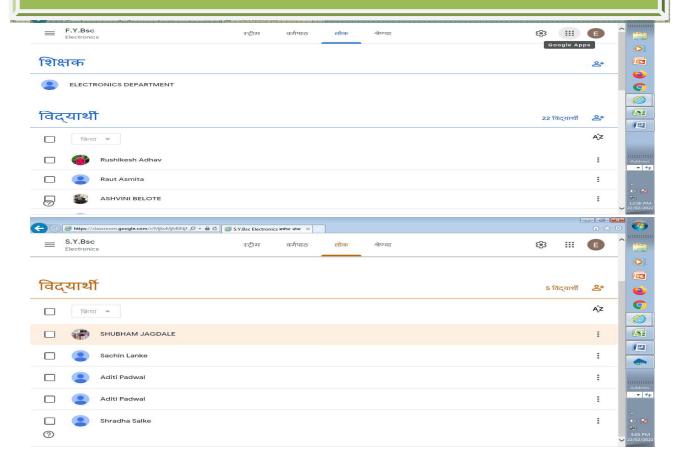

assroom link                                              |
|--------|------------|----------|-------------------------------------------------------------|
| 1      | 54aapzkv   | S.Y.B.Sc | https://classroom.google.com/c/MjIwMjM0NjMwMTE3?cjc=54aapzk |
| 2      | owhw7e5    | S.Y.B.Sc | https://classroom.google.com/c/MjIwMjM0NjMwMTA2?cjc=owhw7e5 |
| 3      | 6vhckwe    | F.Y.B.Sc | https://classroom.google.com/c/MjI1OTY5ODQ1MDg1?cjc=6vhckwe |
| 4      | u5z7fna    | F.Y.B.Sc | https://classroom.google.com/c/MjIwMjMzNTU2Mzc5?cjc=u5z7fna |
| 5      | qpcezgz    | F.Y.B.Sc | https://classroom.google.com/c/MzU4NTI2MzA3NzU4?cjc=qpc     |
| 6      | jh5ckbp    | S.Y.B.Sc | https://classroom.google.com/c/MTc5NTIxNTY0MzYw?cjc=jh5ckbp |

#### ONLINE LECTURE GOOGALE CLASSROOM PRESENT STUDENT LIST





#### **HOME ASSIGNMENT**

Ahmednagar Jilha Maratha Vidya Prasarak Samaj's

# SHRI MULIKADEVI MAHAVIDYALAYA, NIGHOJ,

Tal- Parner, Dist- Ahmednagar

## DEPARTMENT OF ZOOLOGY

9/10/2020

#### **Notice**

Students of S.Y.B.Sc., Class having Zoology Subject are hereby informed that the Zoology Paper-II (Applied Zoology-1) Home assignment-1 (To sketch and label the diagram of Life cycle of Mulberry Silkworm) the photograph of life cycle is send on department email id <a href="mailto:deptofzoologysmcnighoj@gmail.com">deptofzoologysmcnighoj@gmail.com</a> up to 10/10/2020. On 5.00 pm.All the students should be complete home assignment on time.

Dr. P. P.Pathatre
HEAD Head,
Despinishahe of Edology
... Mulikadevi Mahavidyalaya, Nighoj
Tal.Pamor, Diet A'Naga-414306

For Contack 9511704066 Dr. P.