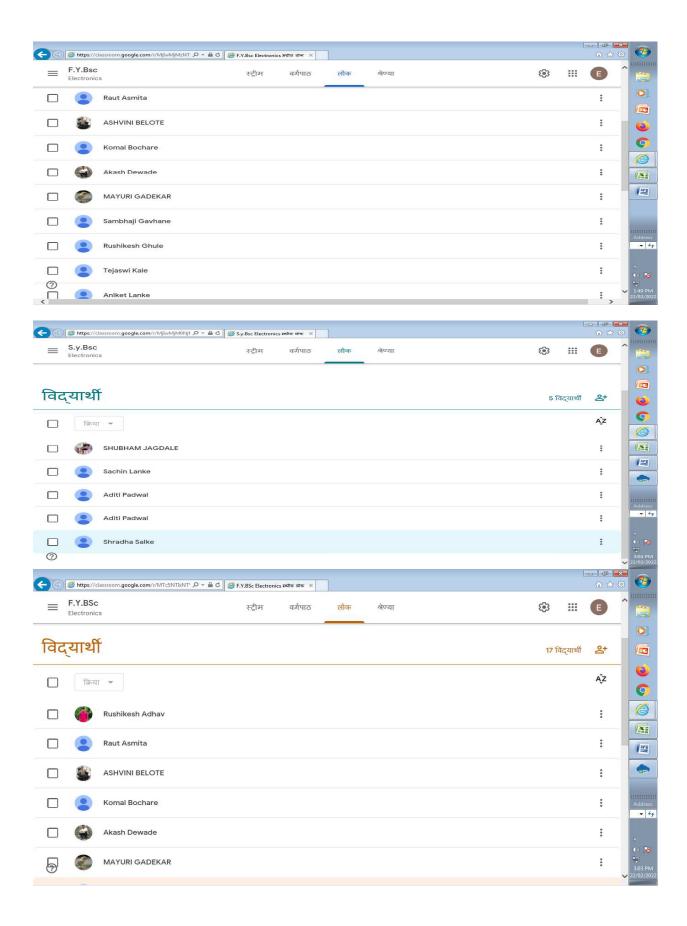

sroom link                                              |
|--------|------------|----------|-------------------------------------------------------------|
| 1      | 54aapzkv   | S.Y.B.Sc | https://classroom.google.com/c/MjIwMjM0NjMwMTE3?cjc=54aapzk |
| 2      | owhw7e5    | S.Y.B.Sc | https://classroom.google.com/c/MjIwMjM0NjMwMTA2?cjc=owhw7e5 |
| 3      | 6vhckwe    | F.Y.B.Sc | https://classroom.google.com/c/MjI1OTY5ODQ1MDg1?cjc=6vhckwe |
| 4      | u5z7fna    | F.Y.B.Sc | https://classroom.google.com/c/MjIwMjMzNTU2Mzc5?cjc=u5z7fna |
| 5      | qpcezgz    | F.Y.B.Sc | https://classroom.google.com/c/MzU4NTI2MzA3NzU4?cjc=qpc     |
| 6      | jh5ckbp    | S.Y.B.Sc | https://classroom.google.com/c/MTc5NTIxNTY0MzYw?cjc=jh5ckbp |

#### ONLINE LECTURE GOOGALE CLASSROOM PRESENT STUDENT LIST





#### **HOME ASSIGNMENT**

Ahmednagar Jilha Maratha Vidya Prasarak Samaj's

# SHRI MULIKADEVI MAHAVIDYALAYA, NIGHOJ,

Tal- Parner, Dist- Ahmednagar

## DEPARTMENT OF ZOOLOGY

9/10/2020

#### **Notice**

Students of S.Y.B.Sc., Class having Zoology Subject are hereby informed that the Zoology Paper-II (Applied Zoology-1) Home assignment-1 (To sketch and label the diagram of Life cycle of Mulberry Silkworm) the photograph of life cycle is send on department email id <a href="mailto:deptofzoologysmcnighoj@gmail.com">deptofzoologysmcnighoj@gmail.com</a> up to 10/10/2020. On 5.00 pm.All the students should be complete home assignment on time.

Dr. P. P.Pathatre
HEAD Head,
Despinishahe of Edology
... Mulikadevi Mahavidyalaya, Nighoj
Tal.Pamor, Diet A'Naga-414306

For Contack 9511704066 Dr. P. P.