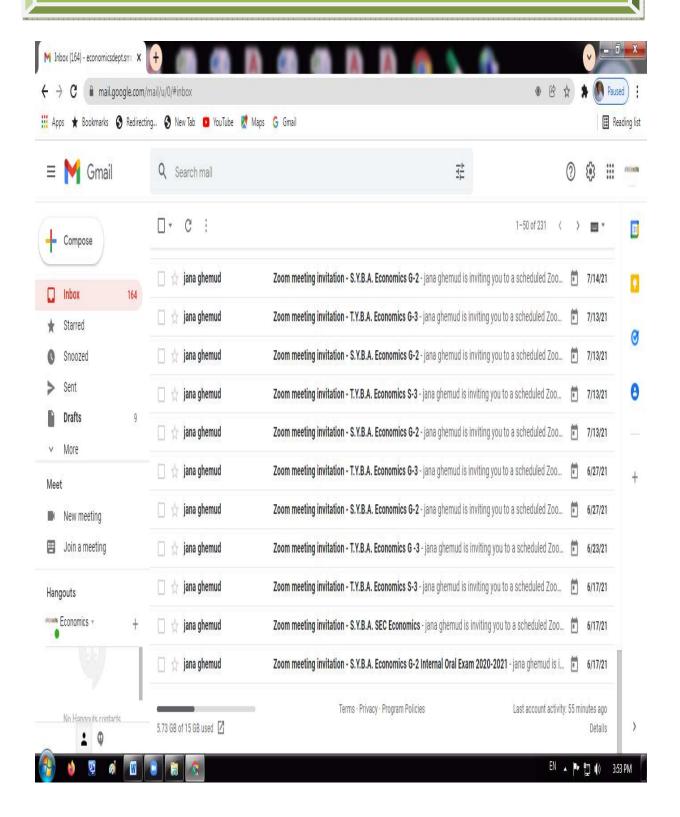

emistry | Environement | Electronics/ Chemistry | Environement |

#### Class- T.Y.B.Sc.

| Sr.No. | Time           | Monday            | Tucsday            | Wednesday         | Thursday          | Friday             | Saturday          |
|--------|----------------|-------------------|--------------------|-------------------|-------------------|--------------------|-------------------|
| 1      | 12.15 to 12.45 | Phy/ Chem/ Bot I  | Phy/ Chem/ Bot III | Phy/ Chem/ Bot V  | Phy/ Chem/ Bot I  | Phy/ Chem/ Bot III | Phy/ Chem/ Bot V  |
| 2      | 12.45 to 01.15 | Phy/ Chem/ Bot II | Phy/ Chem/ Bot IV  | Phy/ Chem/ Bot VI | Phy/ Chem/ Bot II | Phy/ Chem/ Bot IV  | Phy/ Chem/ Bot VI |

PRINCIPAL Shri Mulikadevi Mahavidyalay Nigh Tal.Parner, Dist. Ahmednagar 414306

## ONLINE LECTURE ZOOM LINK





# ONLINE LECTURE GOOGLE CLASSROOM LINK

| Sr.No. | Class Code | Class    | classroom link                                              |
|--------|------------|----------|-------------------------------------------------------------|
| 1      | 54aapzkv   | S.Y.B.Sc | https://classroom.google.com/c/MjIwMjM0NjMwMTE3?cjc=54aapzk |
| 2      | owhw7e5    | S.Y.B.Sc | https://classroom.google.com/c/MjIwMjM0NjMwMTA2?cjc=owhw7e5 |
| 3      | 6vhckwe    | F.Y.B.Sc | https://classroom.google.com/c/MjI1OTY5ODQ1MDg1?cjc=6vhckwe |
| 4      | u5z7fna    | F.Y.B.Sc | https://classroom.google.com/c/MjIwMjMzNTU2Mzc5?cjc=u5z7fna |
| 5      | qpcezgz    | F.Y.B.Sc | https://classroom.google.com/c/MzU4NTI2MzA3NzU4?cjc=qpc     |
| 6      | jh5ckbp    | S.Y.B.Sc | https://classroom.google.com/c/MTc5NTIxNTY