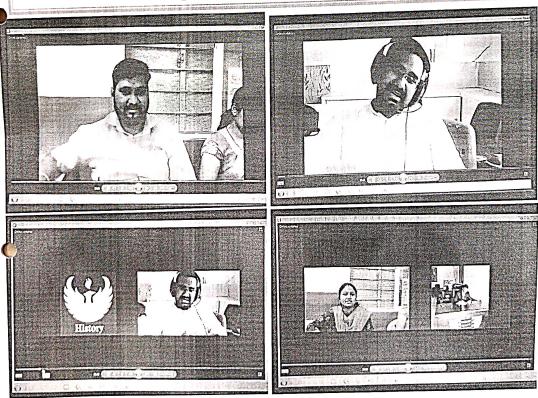

# **Pragramme Photographs**

HEAD
Department of History
Shri Multika a savidyalaya, Nighol
Tal, Pamer, Distractioned magar-414306

PRINCIPAL
Shri.Mulikadevi Mahavidyalay,Nighoj
Tal.Parner,Dist.Ahmednagar-414306

श्री मुलिकादेवी महाविद्यालय निघोज येथे इतिहास व हिंदी विभागाच्यावतीने स्वतंत्र भारताचे ७५ वर्षे या विषयावर एक दिवसीय ऑनलाईन कार्यशाळेचे आयोजन करण्यात आले होते. याप्रसंगी डॉ. सातभाई बोलत होते. या ऑनलाईन कार्यशाळेत राज्यभरातील शंभरपेक्षा अधिक संशोधक, प्राध्यापक व विद्यार्थी यांनी सहभाग नोंदवला. यावेळी महाविद्यालयाचे प्रभारी प्राचार्य डॉ. मनोहर एरंडे यांनी स्वातंत्र्यपूर्व ते स्वातंत्र्योत्तर भारताची यशोगाथा सांगितली. प्राचार्य डॉ. सहदेव आहेर यांनी स्वतंत्र भारताची वाटचाल सांगताना भारत हा तरुणांचा देश आहे व अल्पावधीतच भारत जगातील तीसरी महासत्ता वनेल, असे मत व्यक्त केले. या ऑनलाईन कार्यशाळेचे प्रास्ताविक व सुत्रसंचालन इतिहास विभागप्रमुख प्रा. विशाल रोकडे यांनी केले तर आभार हिंदी विभागप्रमुख प्रा. मनिपा गाडीलकर यांनी मानले.

मुलिकादेवी महाविद्यालय निघोज येथे इतिहास व हिंदी विभागाच्या वनीने 'स्वतंत्र भारताचे ७५ वर्षे' या विषयावर एक दिवसीय ऑनलाईन कार्यशाळेचे आयोजन करण्यात आले होते, याप्रसंगी डॉ. सातभाई बोलत होते.

या ऑनलाईन कार्यशाळेत

राज्यभगतील शंभग्पेक्षा अधिक संशोधक, प्राध्यापक व विद्यार्थी यांनी सहभाग नोंदवला. यावेळी महाविद्यालयाचे प्रभारी प्राचार्य डॉ. मनोहर एरंडे यांनी स्वातंत्र्यपूर्व ते

स्वातंत्र्योत्तर भारताची यशोगाथा सांगितली. प्राचार्य डॉ. सहदेव आहेर यांनी स्वतंत्र भारताची वाटचाल सांगताना भारत हा तरुणांचा देश आहे व अल्पावधीतच भारत जगातील