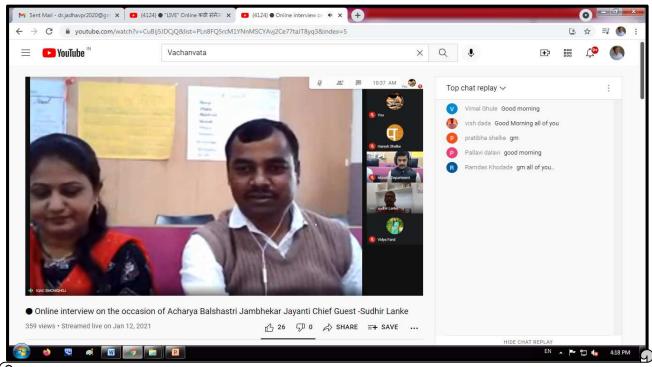

## श्री मुलिकादेवी महाविद्यालय, निघोज,

ता.पारनेर, जि.अहमदनगर

मराठी विभाग व प्रसिध्दी विभाग आयोजित,

मराठी भाषा पंधरवडा अंतर्गत

वेळ ३10 . 30

"ऑनलाईन मुलाखत"

मंगळवार, दि .12/01/2021

( वाळशास्त्री जांभेकर जयंती निमित्त)

#### कार्यक्रम पत्रिका

प्रास्ताविक व स्वागत

ः प्राचार्य, डॉ मनोहर एरंडे

पाहुणे परिचय

अप्रा.मनिषा गाडीलकर (हिंदी विभाग प्रमुख)

प्रमुख पाहुणे

ः मा .सुधीर आनंदराव लंके

(आवृत्ती प्रमुख, दै . लोकमत, अहमदनगर)

#### ■ Patrkar Din(Acharya BalshastriJambhekar Birth Anniversary)

Marathi Department Organized '**Patrakar Din'** on 12 Jan. 2021. Hon. Mr. SudhirLanke(DainikLokmat, Editor) delivered speech as a chief guest.

On that occasion Mr. Pravin Jadhav( Head of the Department ) is a Programme coordinator. Miss Manisha Gadilkar, Miss Swati More, Mr. AnandPatekar etc.are attended this program. Principal Dr.ManoherErandedelivered vote of thanks of the program.