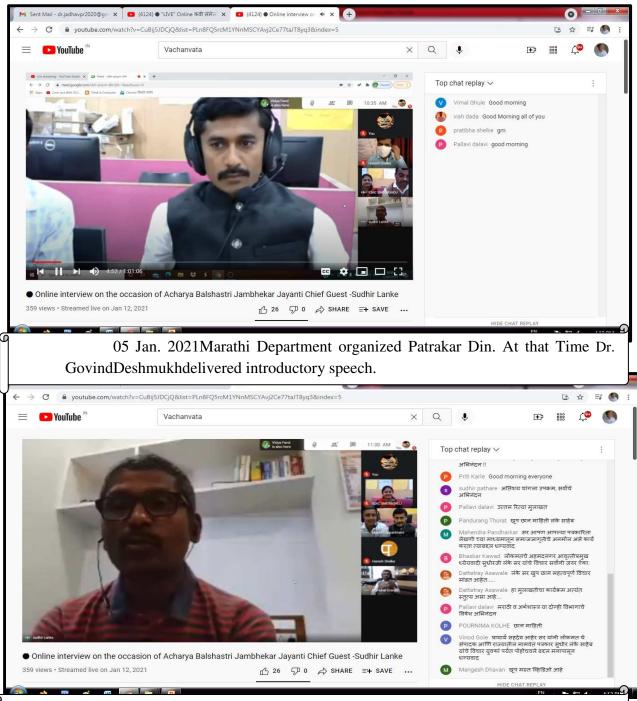

#### ■ Patrkar Din(Acharya BalshastriJambhekar Birth Anniversary)

Marathi Department Organized '**Patrakar Din'** on 12 Jan. 2021. Hon. Mr. SudhirLanke(DainikLokmat, Editor) delivered speech as a chief guest.

On that occasion Mr. Pravin Jadhav( Head of the Department ) is a Programme coordinator. Miss Manisha Gadilkar, Miss Swati More, Mr. AnandPatekar etc.are attended this program. Principal Dr.ManoherErandedelivered vote of thanks of the program.