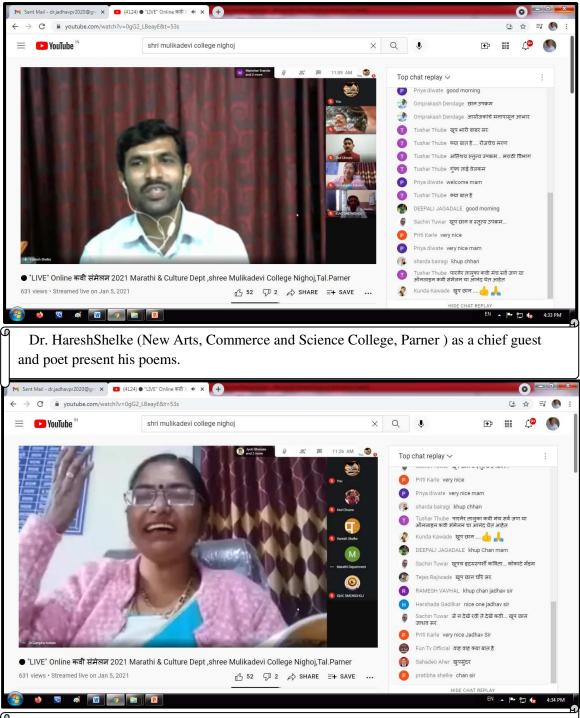

डॉ अतुल चौरे, सहा प्राध्यापक, मराठी विभाग, डॉ वावासाहेव आंवेडकर महाविद्यालय, औंध

मा श्री - कारभारी बाबर पत्रकार, दैनिक सार्वमत निघोज, वडनेर प्रतिनिधी

डॉ . हरेश शेळके मराठी विभाग प्रमुख न्यू आर्टस कॉमर्स ॲण्ड सायन्स कॉलेज, पारनेर

#### **■ KAVI SAMMELAN**

Dr. GumfaKokate (Principal, Belapur College, Shrirampur)as a chief guest and poet present his poems.