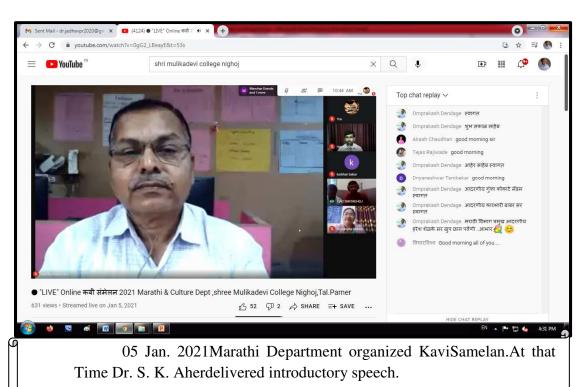

#### **■ KAVI SAMMELAN**

Dr. GumfaKokate (Principal, Belapur College, Shrirampur)as a chief guest and poet present his poems.

## अहमदनगर जिल्हा मराठा विद्या प्रसारक समाजाचे, श्री मुलिकादेवी महाविद्यालय, निघोज,

ता.पारनेर, जि.अहमदनगर

मराठी विभाग व सांस्कृतिक विभाग आयोजित, मराठी भाषा पंधरवडा अंतर्गत

"ऑनलाईन कवी संमेलन"

मंगळवार,दि . ०५ /०१ /२०२१