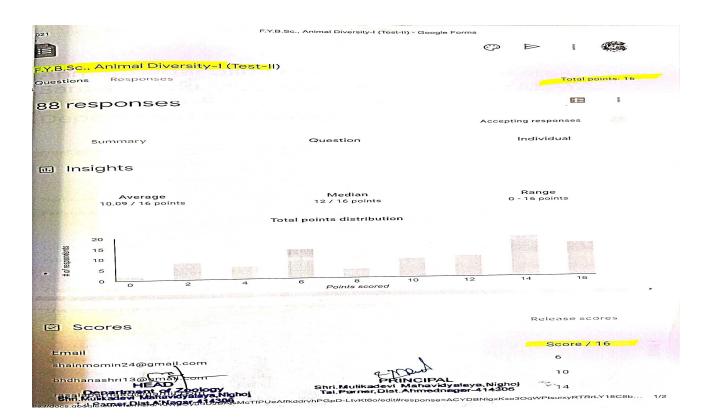

HoD,

HEAD Department of Zoology hri.Mulikadevi Mahavidyalaya,Nighoj Zoology Tal.Parner,Dist.A'Nagar-414306

PRINCIPAL Shri Mulikadevi Mahavidyalaya,Nighoj 1<sub>al.</sub>Parner,Dist.Ahmednagar-414308

zoology- I Animal Diversity- Test-1 (Online) Results Filter by name / partition by tag / group by name Average Score 42% 0% to 100%

0% to 100%

Average Time
0:01:32
0:00:13 to 2 days, 21:34:51 Responses Score Histogram

If you want to sign up, <u>click here</u>. It only takes 60 seconds. All major credit/debit cards, Google/Apple/Microsoft Pay, and payPal are accepted.