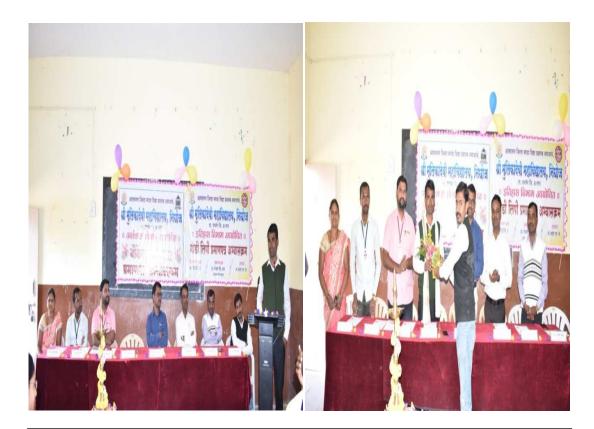

#### **CERTIFICATE COURSE**

Department of Botany organizes certificate course on Nursery Management and Horticulture Practices. Chief guest of the function Mr. Dilip Jadhav felicitated by Hon.

Principal.

Department of Geography organizes certificate course on Organic Farming. Chief Guest Mr. Shivram Korade, guides students.

Department of physics organizes certificate course on "PCB Designing". Chief Guest Miss S. S. Badhve of the function felicitated by Hon. Principal.