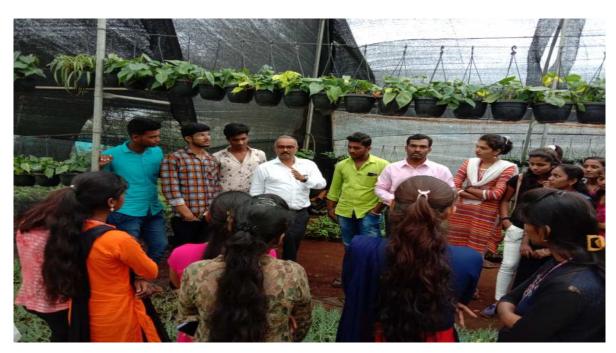

# FIELD VISIT AT A-ONE BIOTECH NURSERY, TALEGAON DABHADE

F.Y. B.Sc studentsfield visit at 'A-One Biotech Nursery', Floriculture Park, Talegaon Dabhade, Pune.

The chairman of Nursery Mr. Dilip Jadhav guidelines on outstanding importance