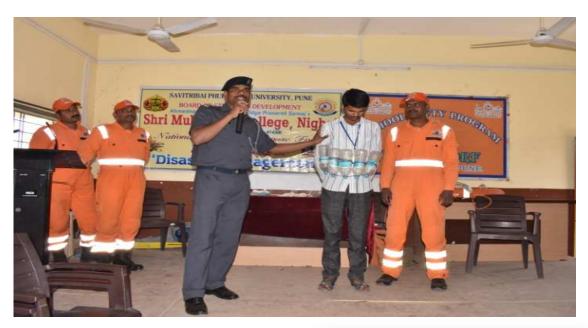

# FIELD VISIT AT A-ONE BIOTECH NURSERY, TALEGAON DABHADE





F.Y. B.Sc studentsfield visit at 'A-One Biotech Nursery', Floriculture Park, Talegaon Dabhade, Pune.

The chairman of Nursery Mr. Dilip Jadhav guidelines on outstanding importance

### ZOOLOGY DEPARTMENT FIELD VISIT AT GOAT FARM





### STUDENT PERFORMING GPS MAPPING





S.Y.B.A. and T.Y.B.A.students making surveyof GPS

### PLANT FARMING





### ZOOLOGY DEPARTMENT POND VISIT



### MODEL OF MOLECULE



### NDRF TEAM DEMONSTRATES DISASTER MANAGEMENT







### ARTS FACULTY EDUCATIONAL TOUR







# DOCUMENTARY FILM ORGANIZED BY ZOOLOGY DEPARTMENT



#### CERTIFICATE COURSE FOR VARIOUS DEPARTMENTS

#### **College Development Committee**

Acting Principal Manohar Erande requested the Honorable house to start a certificate course in Marathi, Hindi, English, History, Geography, Economics, Political Science, Chemistry, Physics, Botany, Electronic Science, Mathematics and Zoology subject at college level. In view of that, the Hon'ble House unanimously approved the commencement of the Certificate Course by agreeing that the department should start the certificate course by completing the study of each subject and do needful.

Shri.Mulikadevi Mahavidyalay, Mighor Tal.Parner, Dist. Ahmednagar-414300

Prof. Khodade R.Y. Department of Physics, Sh