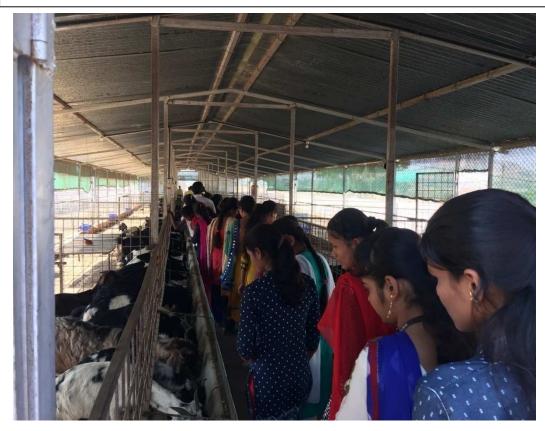

# FIELD VISIT AT A-ONE BIOTECH NURSERY, TALEGAON DABHADE





F.Y. B.Sc studentsfield visit at 'A-One Biotech Nursery', Floriculture Park, Talegaon Dabhade, Pune.

The chairman of Nursery Mr. Dilip Jadhav guidelines on outstanding importance

### ZOOLOGY DEPARTMENT FIELD VISIT AT GOAT FARM





### STUDENT PERFORMING GPS MAPPING





S.Y.B.A. and T.Y.B.A.students making surveyof GPS

### PLANT FARMING





### ZOOLOGY DEPARTMENT POND VISIT



### MODEL OF MOLECULE



### NDRF TEAM DEMONSTRATES DISASTER MANAGEMENT







### ARTS FACULTY EDUCATIONAL TOUR







# DOCUMENTARY FILM ORGANIZED BY ZOOLOGY DEPARTMENT



#### CERTIFICATE COURSE FOR VARIOUS DEPARTMENTS

#### **College Development Committee**

Acting Principal Manohar Erande requested the Honorable house to start a certificate course in Marathi, Hindi, English, History, Geography, Economics, Political Science, Chemistry, Physics, Botany, Electronic Science, Mathematics and Zoology subject at college level. In view of that, the Hon'ble House unanimously approved the commencement of the Certificate Course by agreeing tha