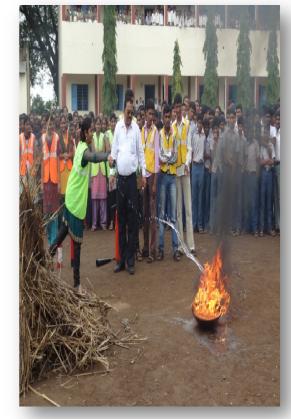

# FIELD VISIT AT A-ONE BIOTECH NURSERY, TALEGAON DABHADE





F.Y. B.Sc studentsfield visit at 'A-One Biotech Nursery', Floriculture Park, Talegaon Dabhade, Pune.

The chairman of Nursery Mr. Dilip Jadhav guidelines on outstanding importance

### ZOOLOGY DEPARTMENT FIELD VISIT AT GOAT FARM





### STUDENT PERFORMING GPS MAPPING





S.Y.B.A. and T.Y.B.A.students making surveyof GPS

### PLANT FARMING





### ZOOLOGY DEPARTMENT POND VISIT



### MODEL OF MOLECULE



### NDRF TEAM DEMONSTRATES DISASTER MANAGEMENT







### ARTS FACULTY EDUCATIONAL TOUR







# DOCUMENTARY FILM ORGANIZED BY ZOOLOGY DEPARTMENT



#### CERTIFICATE COURSE FOR VARIOUS DEPARTMENTS

#### **College Development Committee**

Acting Principal Manohar Erande requested the Honorable house to start a certificate course in Marathi, Hindi, English, History, Geography, Economics, Political Science, Chemistry, Physics, Botany, Electronic Science, Mathematics and Zoology subject at college level. In view of that, the Hon'ble House unanimously approved the commencement of the Certificate Course by agreeing that the department should start the certificate course by completing the study of each subject and do needful.

Shri.Mulikadevi Mahavidyalay, Mighor Tal.Parner, Dist. Ahmednagar-414300

Prof. Khodade R.Y. Department of Physics, Shri M