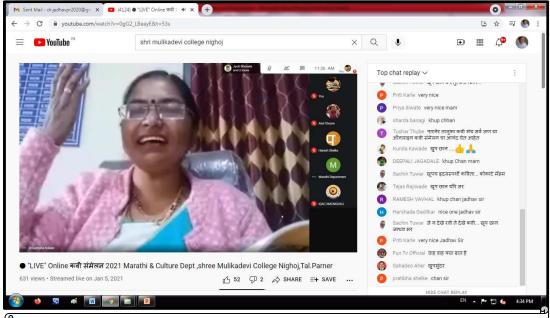

### **Departmental Activity**

| Sr. No. | Name of the Activity                                         | Chief Guest                                                                                            | Date       | No. of<br>Participant |
|---------|--------------------------------------------------------------|--------------------------------------------------------------------------------------------------------|------------|-----------------------|
|         | **                                                           | Dr. Gumpha Kokate<br>(Principal, Art's And<br>Commerce College,<br>Belapur)                            |            |                       |
| 1.      | Online Kavi Sammelan                                         | Dr. Atul Chaure<br>(Asst. Professor, Dept.<br>of Marathi, Dr.<br>Babasaheb Ambedkar<br>College, Aundh) | 05/01/2021 |                       |
|         | ( Savitribai Phule Birth<br>Annuversary)                     | Mr. Karbhari Babar<br>(Journalist, Daily News<br>Paper, Sarvmat, Parner)                               | 03/01/2021 |                       |
|         |                                                              | Dr. Hresh Shelke<br>(Marathi Head of the<br>Department,, Art's And<br>Commerce College,)               |            |                       |
| 2.      | Online Patrkar Din ( Balshastri Jambhekar Birth Annuversary) | Mr. Sudhir Lanke<br>(Editor, Daily News<br>Paper Lokmat,<br>Ahemadnagar)                               | 12/01/2021 | 2                     |

HEAD
Department of Marathi
Shri.Mulikadevi Mahavidyalaya,Nighoj
Tal.Parner,Dist.Ahmednagar-414306

NIGHOJ STATES

PRINCIPAL Shri.Mulikadevi Mahevidyalaya, Nigho, Tal Pamer, Dist.Ahmednagar-414306

05 Jan. 2021Marathi Department organized KaviSamelan.At that Time Dr. S. K. Aherdelivered introductory speech.

Dr. HareshShelke (New Arts, Commerce and Science College, Parner ) as a chief guest and poet present his poems.

Dr. GumfaKokate (Principal, Belapur College, Shrirampur)as a chief guest and poet present his poems.