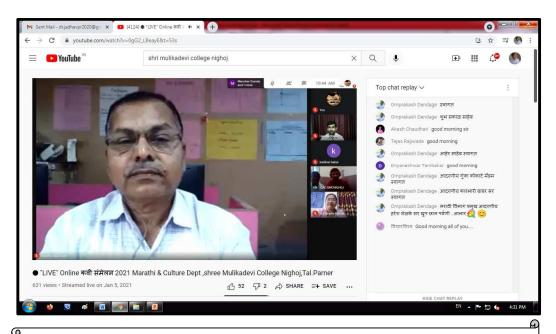

### DEPARTMENT OF MARATHI ONLINE KAVI SAMMELAN

During the academic year 2020-21 theShri Mulikadevi Mahavidyalaya Nighoj, Tal- Parner, Dist- Ahmednagar and Department of Marathi jointly organized so many programs.

### **Departmental Activity**

| Sr. No. | Name of the Activity                                         | Chief Guest                                                                                            | Date       | No. of<br>Participant |
|---------|--------------------------------------------------------------|--------------------------------------------------------------------------------------------------------|------------|-----------------------|
|         | **                                                           | Dr. Gumpha Kokate<br>(Principal, Art's And<br>Commerce College,<br>Belapur)                            |            |                       |
| 1.      | Online Kavi Sammelan                                         | Dr. Atul Chaure<br>(Asst. Professor, Dept.<br>of Marathi, Dr.<br>Babasaheb Ambedkar<br>College, Aundh) | 05/01/2021 |                       |
|         | ( Savitribai Phule Birth<br>Annuversary)                     | Mr. Karbhari Babar<br>(Journalist, Daily News<br>Paper, Sarvmat, Parner)                               | 03/01/2021 |                       |
|         |                                                              | Dr. Hresh Shelke<br>(Marathi Head of the<br>Department,, Art's And<br>Commerce College,)               |            |                       |
| 2.      | Online Patrkar Din ( Balshastri Jambhekar Birth Annuversary) | Mr. Sudhir Lanke<br>(Editor, Daily News<br>Paper Lokmat,<br>Ahemadnagar)                               | 12/01/2021 | 2                     |

HEAD
Department of Marathi
Shri.Mulikadevi Mahavidyalaya,Nighoj
Tal.Parner,Dist.Ahmednagar-414306

NIGHOJ STATES

PRINCIPAL Shri.Mulikadevi Mahevidyalaya, Nigho, Tal Pamer, Dist.Ahmednagar-414306

05 Jan. 2021Marathi Department organized KaviSamelan.At that Time Dr. S. K. Aherdelivered introductory speech.