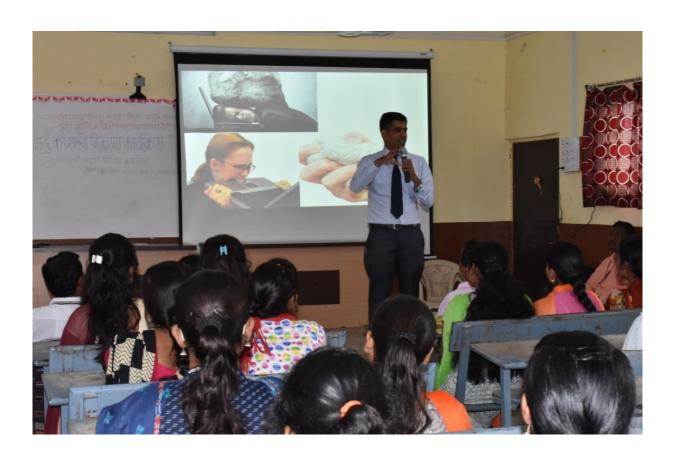

#### Report

Our Department of Physics was organized the certificate course for B.Sc. students entitled PCB Designing on dated 12th February 2021 to 25<sup>th</sup> February 2021.The theory lectures and practical's of this course was arranged in the physics laboratory in our college. For this certificate course total 28 students were admitted.

The inaugural function was organized on 12th February 2021. For this inaugural function Prof. S.B. Gaikwad, Department of Physics Shri Dhokeshwar Mahavidyalaya, Takali Dhokeshwar was chief guest. Sir had given the theory lecture basic Electronic components. Also Prof. Khodade R.Y., Prof. Ghule N.B. and Prof. Chavan V.S. and Prof. Bothe A.M. also delivered theory and practicals of the course.