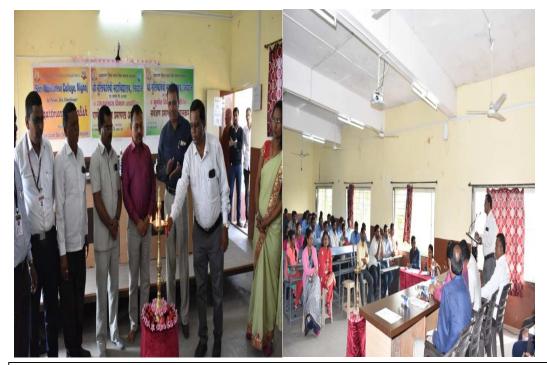

#### **CERTIFICATE COURSE**

Department of Botany organizes certificate course on Nursery Management and Horticulture Practices. Chief guest of the function Mr. Dilip Jadhav felicitated by Hon.

Principal.

Department of Geography organizes certificate course on Organic Farming. Chief Guest Mr. Shivram Korade, guides students.

Department of physics organizes certificate course on "PCB Designing". Chief Guest Miss S. S. Badhve of the function felicitated by Hon. Principal.