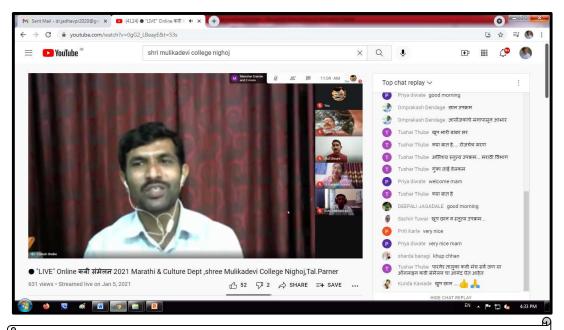

### **Departmental Activity**

| Sr. No. | Name of the Activity                                         | Chief Guest                                                                                            | Date       | No. of<br>Participant |
|---------|--------------------------------------------------------------|--------------------------------------------------------------------------------------------------------|------------|-----------------------|
|         | **                                                           | Dr. Gumpha Kokate<br>(Principal, Art's And<br>Commerce College,<br>Belapur)                            |            |                       |
| 1.      | Online Kavi Sammelan                                         | Dr. Atul Chaure<br>(Asst. Professor, Dept.<br>of Marathi, Dr.<br>Babasaheb Ambedkar<br>College, Aundh) | 05/01/2021 |                       |
|         | ( Savitribai Phule Birth<br>Annuversary)                     | Mr. Karbhari Babar<br>(Journalist, Daily News<br>Paper, Sarvmat, Parner)                               | 03/01/2021 |                       |
|         |                                                              | Dr. Hresh Shelke<br>(Marathi Head of the<br>Department,, Art's And<br>Commerce College,)               |            |                       |
| 2.      | Online Patrkar Din ( Balshastri Jambhekar Birth Annuversary) | Mr. Sudhir Lanke<br>(Editor, Daily News<br>Paper Lokmat,<br>Ahemadnagar)                               | 12/01/2021 | 2                     |

HEAD
Department of Marathi
Shri.Mulikadevi Mahavidyalaya,Nighoj
Tal.Parner,Dist.Ahmednagar-414306

NIGHOJ STATES

PRINCIPAL Shri.Mulikadevi Mahevidyalaya, Nigho, Tal Pamer, Dist.Ahmednagar-414306

05 Jan. 2021Marathi Department organized KaviSamelan.At that Time Dr. S. K. Aherdelivered introductory speech.

Dr. HareshShelke (New Arts, Commerce and Science College, Parner ) as a chief guest and poet present his poems.

Dr. GumfaKokate (Principal, Belapur College, Shrirampur)as a chief guest and poet present his poems.