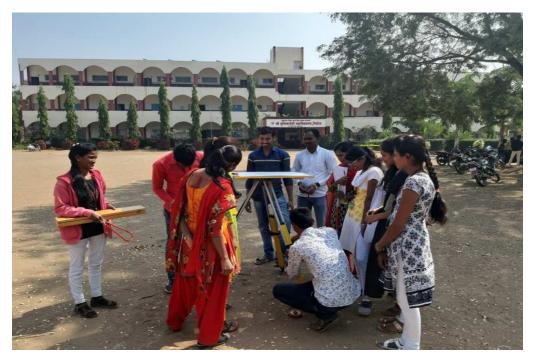

### STUDENT PERFORMING GPS MAPPING

S.Y.B.A. and T.Y.B.A.students making surveyof GPS