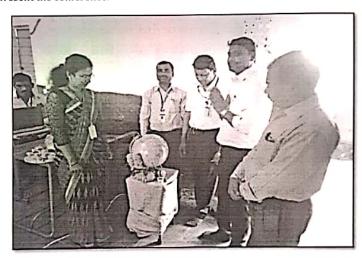

#### **CERTIFICATE COURSE**

Department of Botany organizes certificate course on Nursery Management and Horticulture Practices. Chief guest of the function Mr. Dilip Jadhav felicitated by Hon.

Principal.

Department of Geography organizes certificate course on Organic Farming. Chief Guest Mr. Shivram Korade, guides students.

Department of physics organizes certificate course on "PCB Designing". Chief Guest Miss S. S. Badhve of the function felicitated by Hon. Principal.