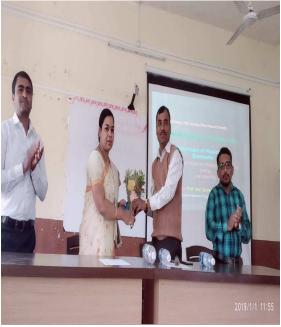

#### **CERTIFICATE COURSE**

Department of Botany organizes certificate course on Nursery Management and Horticulture Practices. Chief guest of the function Mr. Dilip Jadhav felicitated by Hon.

Principal.