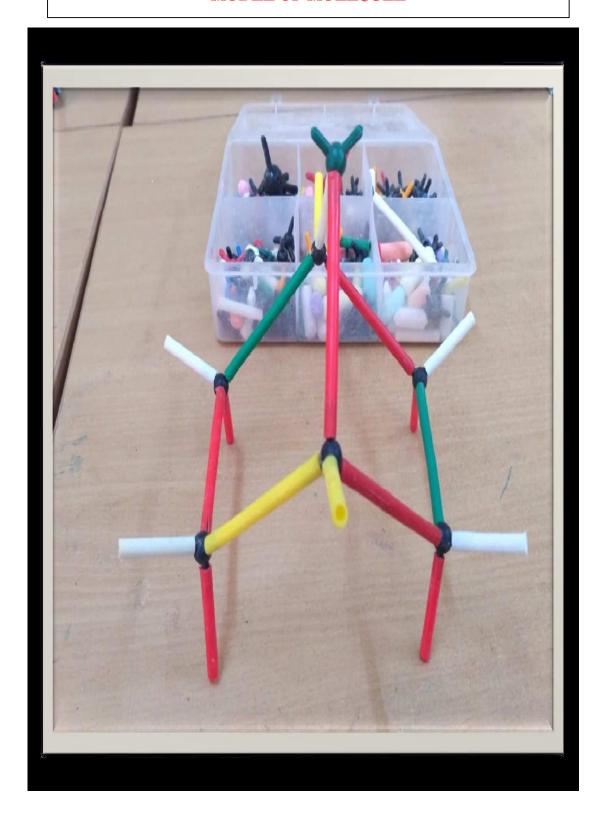

# FIELD VISIT AT A-ONE BIOTECH NURSERY, TALEGAON DABHADE





F.Y. B.Sc studentsfield visit at 'A-One Biotech Nursery', Floriculture Park, Talegaon Dabhade, Pune.

The chairman of Nursery Mr. Dilip Jadhav guidelines on outstanding importance

### ZOOLOGY DEPARTMENT FIELD VISIT AT GOAT FARM





### STUDENT PERFORMING GPS MAPPING





S.Y.B.A. and T.Y.B.A.students making surveyof GPS

### PLANT FARMING





### ZOOLOGY DEPARTMENT POND VISIT



### MODEL OF MOLECULE



### NDRF TEAM DEMONSTRATES DISASTER MANAGEMENT







### ARTS FACULTY EDUCATIONAL TOUR







# DOCUMENTARY FILM ORGANIZED BY ZOOLOGY DEPARTMENT



#### CERTIFICATE COURSE FOR VARIOUS DEPARTMENTS

#### **College Development Committee**

Acting Principal Manohar Erande requested the Honorable house to start a certificate course in Marathi, Hindi, English, History, Geography, Economics, Political Science, Chemistry, Physics, Botany, Electronic Science, Mathematics and Zoology subject at college level. In view of that, the Hon'ble House unanimously approved the commencement of the Certificate Course by agreeing that the department should start the certificate course by completing the study of each subject and do needful.

Shri.Mulikadevi Mahavidyalay, Mighor Tal.Parner, Dist. Ahmednagar-41