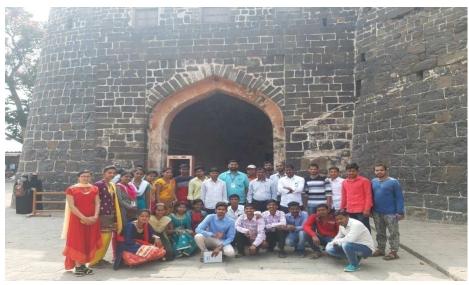

# FIELD VISIT AT A-ONE BIOTECH NURSERY, TALEGAON DABHADE





F.Y. B.Sc studentsfield visit at 'A-One Biotech Nursery', Floriculture Park, Talegaon Dabhade, Pune.

The chairman of Nursery Mr. Dilip Jadhav guidelines on outstanding importance

### ZOOLOGY DEPARTMENT FIELD VISIT AT GOAT FARM





### STUDENT PERFORMING GPS MAPPING





S.Y.B.A. and T.Y.B.A.students making surveyof GPS

### PLANT FARMING





### ZOOLOGY DEPARTMENT POND VISIT



### MODEL OF MOLECULE



### NDRF TEAM DEMONSTRATES DISASTER MANAGEMENT







### ARTS FACULTY EDUCATIONAL TOUR







# DOCUMENTARY FILM ORGANIZED BY ZOOLOGY DEPARTMENT



#### CERTIFICATE COURSE FOR VARIOUS DEPARTMENTS

#### **College Development Committee**

Acting Principal Manohar Erande requested the Honorable house to start a certificate course in Marathi, Hindi, English, History, Geography, Economics, Political Science, Chemistry, Physics, Botany, Electronic Science, Mathematics and Zoology subject at college level. In view of that, the Hon'ble House unanimously approved the commencement of the Certificate Course by agreeing that the department should start the certificate course by completing the study of each subject and do needful.

Shri.Mulikadevi Mahavidyalay, Mighor Tal.Parner, Dist. Ahmednagar-414300

Prof. Khodade R.Y. Department of Physics, Shri Mulikadevi College, Nighoj, Tal- Parner.