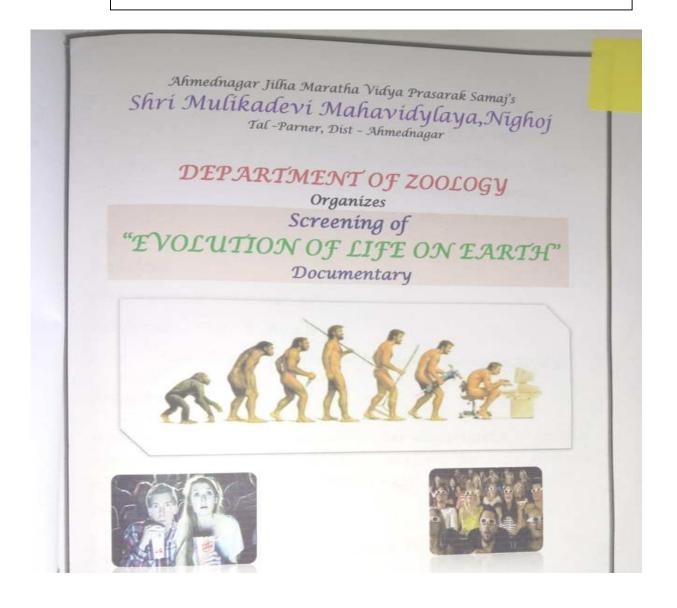

# FIELD VISIT AT A-ONE BIOTECH NURSERY, TALEGAON DABHADE





F.Y. B.Sc studentsfield visit at 'A-One Biotech Nursery', Floriculture Park, Talegaon Dabhade, Pune.

The chairman of Nursery Mr. Dilip Jadhav guidelines on outstanding importance

### ZOOLOGY DEPARTMENT FIELD VISIT AT GOAT FARM





### STUDENT PERFORMING GPS MAPPING





S.Y.B.A. and T.Y.B.A.students making surveyof GPS

### PLANT FARMING





### ZOOLOGY DEPARTMENT POND VISIT



### MODEL OF MOLECULE



### NDRF TEAM DEMONSTRATES DISASTER MANAGEMENT







### ARTS FACULTY EDUCATIONAL TOUR







# DOCUMENTARY FILM ORGANIZED BY ZOOLOGY DEPARTMENT



#### CERTIFICATE COURSE FOR VARIOUS DEPARTMENTS

#### **College Development Committee**

Acting Principal Manohar Erande requested the Honorable house to start a certificate course in Marathi, Hindi, English, History, Geography, Economics, Political Science, Chemistry, Physics, Botany, Electronic Science, Mathematics and Zoology subject at college level. In view of that, the Hon'ble House unanimously approved the commencement of the Certificate Course by agreeing that the department should start the certificate course by completing the study of each subject and do needful.

Shri.Mulikadevi Mahavidyalay, Mighor Tal.Parner, Dist. Ahmednagar-414300

Prof. Khodade R.Y. Department of Physics, Shri Mulikadevi College, Nighoj, Tal- Parner. Date- 10/02/2021

To, Principal, Shri Mulikadevi Colleg