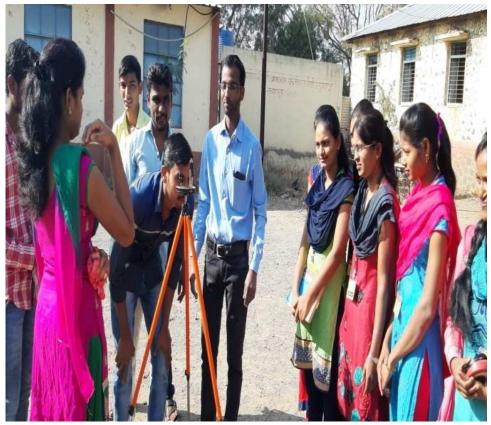

### STUDENT PERFORMING GPS MAPPING

S.Y.B.A. and T.Y.B.A.students making surveyof GPS