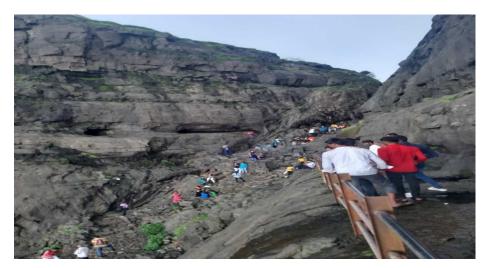

# FIELD VISIT AT A-ONE BIOTECH NURSERY, TALEGAON DABHADE





F.Y. B.Sc studentsfield visit at 'A-One Biotech Nursery', Floriculture Park, Talegaon Dabhade, Pune.

The chairman of Nursery Mr. Dilip Jadhav guidelines on outstanding importance

### ZOOLOGY DEPARTMENT FIELD VISIT AT GOAT FARM





### STUDENT PERFORMING GPS MAPPING





S.Y.B.A. and T.Y.B.A.students making surveyof GPS

### PLANT FARMING





### ZOOLOGY DEPARTMENT POND VISIT



### MODEL OF MOLECULE



### NDRF TEAM DEMONSTRATES DISASTER MANAGEMENT







### ARTS FACULTY EDUCATIONAL TOUR







# DOCUMENTARY FILM ORGANIZED BY ZOOLOGY DEPARTMENT



#### CERTIFICATE COURSE FOR VARIOUS DEPARTMENTS

#### **College Development Committee**

Acting Principal Manohar Erande requested the Honorable house to start a certificate course in Marathi, Hindi, English, History, Geography, Economics, Political Science, Chemistry, Physics, Botany, Electronic Science, Mathematics and Zoology subject at college level. In view of that, the Hon'ble House unanimously approved the commencement of the Certificate Course by agreeing that the department should start the certificate course by completing the study of each subject and do needful.

Shri.Mulikadevi Mahavidyalay, Mighor Tal.Parner, Dist. Ahmednagar-414300

Prof. Khodade R.Y. Department of Physics, Shri Mulikadevi College, Nighoj, Tal- Parne