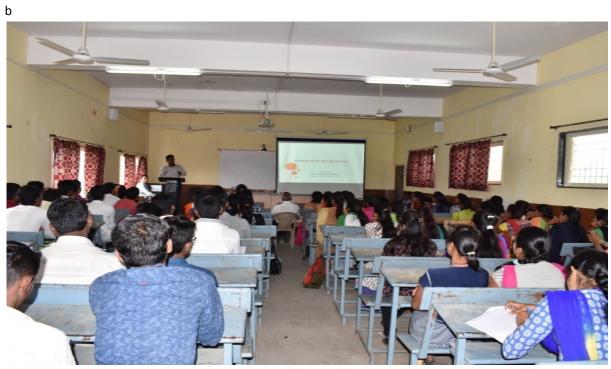

#### Report

Our Department of Physics was organized the certificate course for B.Sc. students entitled PCB Designing on dated 12th February 2021 to 25<sup>th</sup> February 2021.The theory lectures and practical's of this course was arranged in the physics laboratory in our college. For this certificate course total 28 students were admitted.

The inaugural function was organized on 12th February 2021. For this inaugural function Prof. S.B. Gaikwad, Department of Physics Shri Dhokeshwar Mahavidyalaya, Takali Dhokeshwar was chief guest. Sir had given the theory lecture basic Electronic components. Also Prof. Khodade R.Y., Prof. Ghule N.B. and Prof. Chavan V.S. and Prof. Bothe A.M. also delivered theory and practicals of the course.