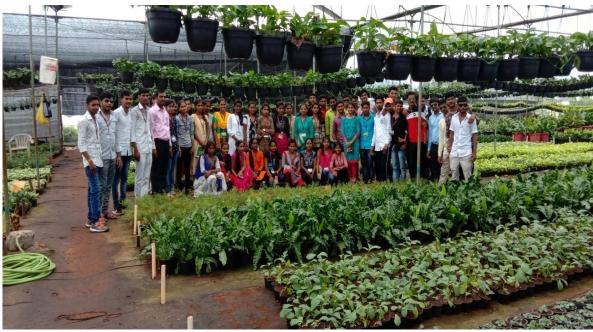

# FIELD VISIT AT A-ONE BIOTECH NURSERY, TALEGAON DABHADE

F.Y. B.Sc studentsfield visit at 'A-One Biotech Nursery', Floriculture Park, Talegaon Dabhade, Pune.

The chairman of Nursery Mr. Dilip Jadhav guidelines on outstanding importance