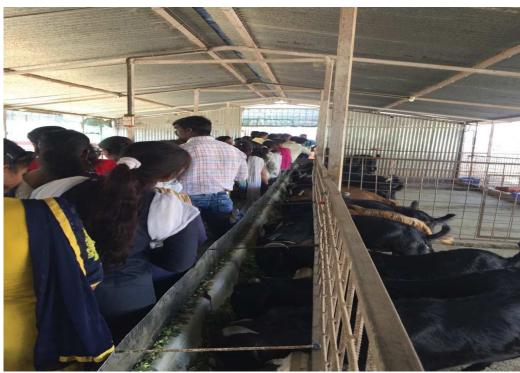

# FIELD VISIT AT A-ONE BIOTECH NURSERY, TALEGAON DABHADE





F.Y. B.Sc studentsfield visit at 'A-One Biotech Nursery', Floriculture Park, Talegaon Dabhade, Pune.

The chairman of Nursery Mr. Dilip Jadhav guidelines on outstanding importance

### ZOOLOGY DEPARTMENT FIELD VISIT AT GOAT FARM





### STUDENT PERFORMING GPS MAPPING





S.Y.B.A. and T.Y.B.A.students making surveyof GPS

### PLANT FARMING





### ZOOLOGY DEPARTMENT POND VISIT



### MODEL OF MOLECULE



### NDRF TEAM DEMONSTRATES DISASTER MANAGEMENT







### ARTS FACULTY EDUCATIONAL TOUR







# DOCUMENTARY FILM ORGANIZED BY ZOOLOGY DEPARTMENT



#### CERTIFICATE COURSE FOR VARIOUS DEPARTMENTS

#### **College Development Committee**

Acting Principal Manohar Erande requested the Honorable house to start a certificate course in Marathi, Hindi, English, History, Geography, Economics, Political Science, Chemistry, Physics, Botany, Electronic Science, Mathematics and Zoology subject at college level. In view of that, the Hon'ble House unanimously approved the commencement of the Certificate Course by agreeing that