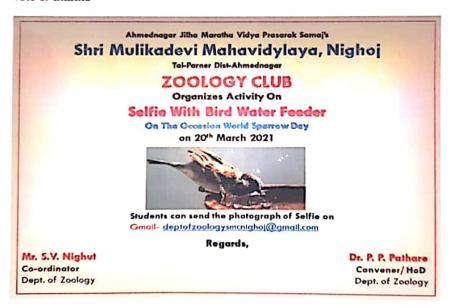

|
|           |                          | Depa<br>्रोतं Mulika<br> a: Parr | HEAD<br>rtment of Zoology<br>devl Mahavityalaya,Nig<br>ter;Dist.A'Nagar.41A306 |

#### SHRI MULIKADEVI MAHAVIDYLAYA, NIGHOJ

Tal- Parner, Dist- Ahmednagar

#### DEPARTMENT OF ZOOLOGY

### Report of "Selfie with Bird Water Feeder"

Department of Zoology was celebrating "Selfie with Bird Water Feeder" on 20th March 2021. 42 students are participated in this program. Chief Guest Principal, Dr. M. R. Erande, delivered lecture on Role of Sparrow in environmental balance. Sparrows feed their children with insects called alpha and catworm. They kill the leaves of crops and destroy them. Dr. P. P. Pathare, give Preface and introduction program and Prof. S. V. Nighut share vote of thanks



"Selfie with Bird Water Feeder"

Department of Zoology Shri Mulikadavi Mahavidyalaya Nighoj Tal Perner, Dist A'Negar-414308 Shri.Mulikadevi Mahavidyalay,Nighoj -Tal:Parner,Dist:Atimednagai-414306

### HISTORY DEPARTMENT ORGANIZATION WORKSHOP

Prof. Rokade. V. R. Head, Department of History Shri Mulikadevi Mahavidyalaya, Nighoj , Tal. Parner, Dist. Ahmednagar Date: 03/02/2021

To, Principal Shri Mulikadevi Mahavidyalaya,Nighoj Tal. Parner Dist. Ahmednagar- 414 306.

Subject: Permission for Celebration of "Chattrapati Shivaji Maharaj Birth Anniversary,"......

Respected Sir,

The letter regarding our Department of History is going on to organize Celebration of "Chattrapati Shivaji Maharaj Birth Anniversary," at 19 Feb. 2021. So please allow us to organize the Workshop in History.

Thanking