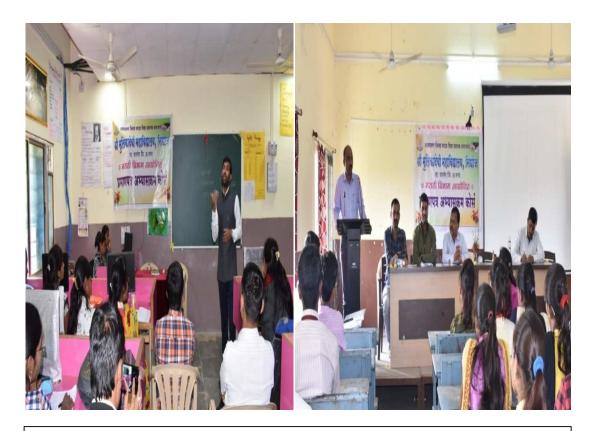

The inaugural function was organized on 12th February 2021. For this inaugural function Prof. S.B. Gaikwad, Department of Physics Shri Dhokeshwar Mahavidyalaya, Takali Dhokeshwar was chief guest. Sir had given the theory lecture basic Electronic components. Also Prof. Khodade R.Y., Prof. Ghule N.B. and Prof. Chavan V.S. and Prof. Bothe A.M. also delivered theory and practicals of the course.

Prof. Sanjay Gaikawad, (Shri Dhokeshware College, Takali Dhokeshware.) guided about the certificate

PRINCIPAL Shri.Mulikadevi Mahavidyatay,Nighc Tal.Parner,Dist.Ahmednagar-41 4306