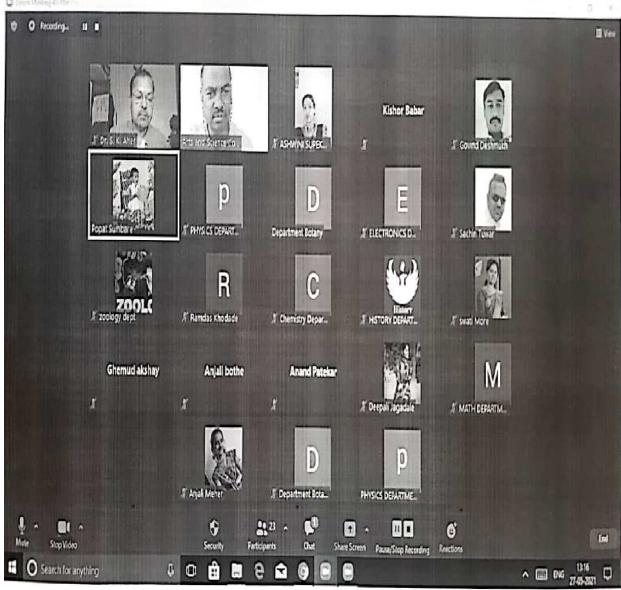

#### Report

Our Department of Physics was organized the certificate course for B.Sc. students entitled PCB Designing on dated 12th February 2021 to 25<sup>th</sup> February 2021.The theory lectures and practical's of this course was arranged in the physics laboratory in our college. For this certificate course total 28 students were admitted.

The inaugural function was organized on 12th February 2021. For this inaugural function Prof. S.B. Gaikwad, Department of Physics Shri Dhokeshwar Mahavidyalaya, Takali Dhokeshwar was chief guest. Sir had given the theory lecture basic Electronic components. Also Prof. Khodade R.Y., Prof. Ghule N.B. and Prof. Chavan V.S. and Prof. Bothe A.M. also delivered theory and practicals of the course.