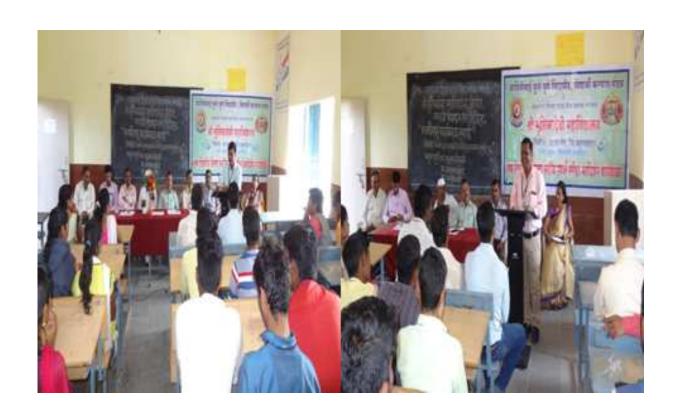

#### **CERTIFICATE COURSE**

Department of Botany organizes certificate course on Nursery Management and Horticulture Practices. Chief guest of the function Mr. Dilip Jadhav felicitated by Hon.

Principal.

Department of Geography organizes certificate course on Organic Farming. Chief Guest Mr. Shivram Korade, guides students.

Department of physics organizes certificate course on "PCB Designing". Chief Guest Miss S. S. Badhve of the function felicitated by Hon. Principal.