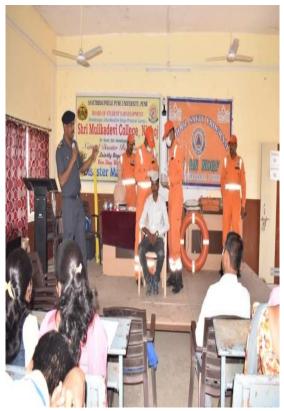

# FIELD VISIT AT A-ONE BIOTECH NURSERY, TALEGAON DABHADE





F.Y. B.Sc studentsfield visit at 'A-One Biotech Nursery', Floriculture Park, Talegaon Dabhade, Pune.

The chairman of Nursery Mr. Dilip Jadhav guidelines on outstanding importance

### ZOOLOGY DEPARTMENT FIELD VISIT AT GOAT FARM





### STUDENT PERFORMING GPS MAPPING





S.Y.B.A. and T.Y.B.A.students making surveyof GPS

### PLANT FARMING





### ZOOLOGY DEPARTMENT POND VISIT



### MODEL OF MOLECULE



### NDRF TEAM DEMONSTRATES DISASTER MANAGEMENT







### ARTS FACULTY EDUCATIONAL TOUR







# DOCUMENTARY FILM ORGANIZED BY ZOOLOGY DEPARTMENT



#### CERTIFICATE COURSE FOR VARIOUS DEPARTMENTS

#### **College Development Committee**

Acting Principal Manohar Erande requested the Honorable house to start a certificate course in Marathi, Hindi, English, History, Geography, Economics, Political Science, Chemistry, Physics, Botany, Electronic Science, Mathematics and Zoology subject at college level. In view of that, the Hon'ble House unanimously approved the commencement of the Certificate Course by agreeing that the department should start the certificate course by completing the study of each subject and do needful.

Shri.Mulikadevi Mahavidyalay, Mighor Tal.Parner, Dist. Ahmednagar-414300

Prof. Khodade R.Y. Department of Physics, Shri