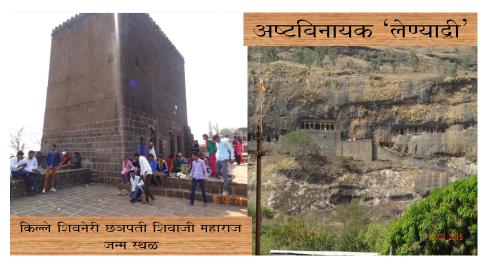

# FIELD VISIT AT A-ONE BIOTECH NURSERY, TALEGAON DABHADE





F.Y. B.Sc studentsfield visit at 'A-One Biotech Nursery', Floriculture Park, Talegaon Dabhade, Pune.

The chairman of Nursery Mr. Dilip Jadhav guidelines on outstanding importance

### ZOOLOGY DEPARTMENT FIELD VISIT AT GOAT FARM





### STUDENT PERFORMING GPS MAPPING





S.Y.B.A. and T.Y.B.A.students making surveyof GPS

### PLANT FARMING





### ZOOLOGY DEPARTMENT POND VISIT



### MODEL OF MOLECULE



### NDRF TEAM DEMONSTRATES DISASTER MANAGEMENT







### ARTS FACULTY EDUCATIONAL TOUR







# DOCUMENTARY FILM ORGANIZED BY ZOOLOGY DEPARTMENT



#### CERTIFICATE COURSE FOR VARIOUS DEPARTMENTS

#### **College Development Committee**

Acting Principal Manohar Erande requested the Honorable house to start a certificate course in Marathi, Hindi, English, History, Geography, Economics, Political Science, Chemistry, Physics, Botany, Electronic Science, Mathematics and Zoology subject at college level. In view of that, the Hon'ble House unanimously approved the commencement of the Certificate Course by agreeing that the department should start the certificate course by completing the study of each subject and do needful.

Shri.Mulikadevi Mahavidyalay, Mighor Tal.Parner, Dist. Ahmednagar-414300

Prof. Khodade R.Y. Department of Physics, Shri Mulikadevi College, Nighoj, Tal- Parner. D