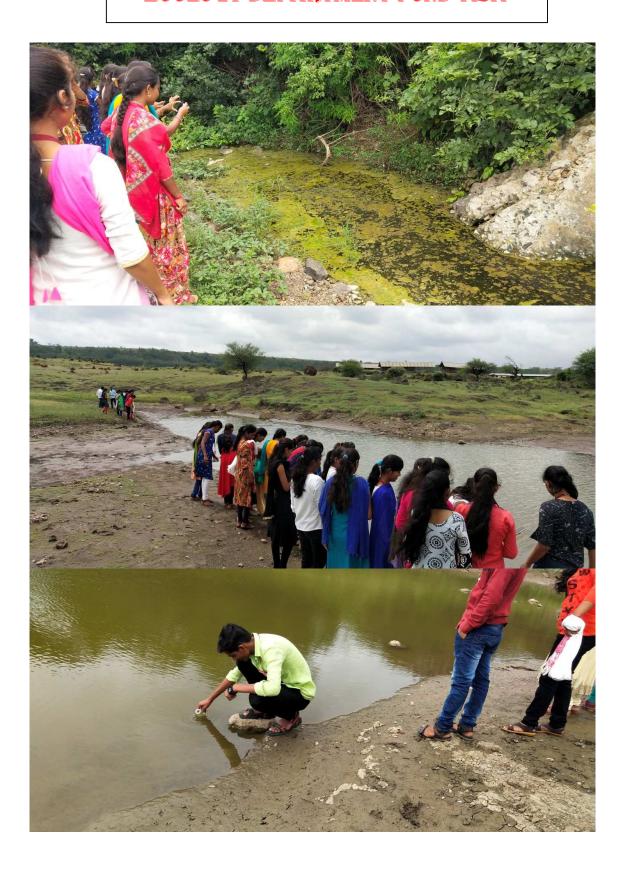

# FIELD VISIT AT A-ONE BIOTECH NURSERY, TALEGAON DABHADE





F.Y. B.Sc studentsfield visit at 'A-One Biotech Nursery', Floriculture Park, Talegaon Dabhade, Pune.

The chairman of Nursery Mr. Dilip Jadhav guidelines on outstanding importance

### ZOOLOGY DEPARTMENT FIELD VISIT AT GOAT FARM





### STUDENT PERFORMING GPS MAPPING





S.Y.B.A. and T.Y.B.A.students making surveyof GPS

### PLANT FARMING





### ZOOLOGY DEPARTMENT POND VISIT



### MODEL OF MOLECULE



### NDRF TEAM DEMONSTRATES DISASTER MANAGEMENT







### ARTS FACULTY EDUCATIONAL TOUR







# DOCUMENTARY FILM ORGANIZED BY ZOOLOGY DEPARTMENT



#### CERTIFICATE COURSE FOR VARIOUS DEPARTMENTS

#### **College Development Committee**

Acting Principal Manohar Erande requested the Honorable house to start a certificate course in Marathi, Hindi, English, History, Geography, Economics, Political Science, Chemistry, Physics, Botany, Electronic Science, Mathematics and Zoology subject at college level. In view of that, the Hon'ble House unanimously approved the commencement of the Certificate Course by agreeing that the department should start the certificate course by completing the study of each subject and do needful.

Shri.Mulikadevi Mahavidyalay, Mighor Tal.Pa