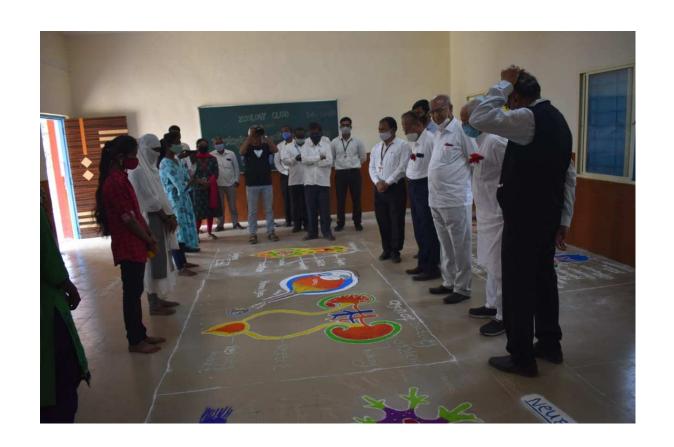

#### **CERTIFICATE COURSE**

Department of Botany organizes certificate course on Nursery Management and Horticulture Practices. Chief guest of the function Mr. Dilip Jadhav felicitated by Hon.

Principal.

Department of Geography organizes certificate course on Organic Farming. Chief Guest Mr. Shivram Korade, guides students.

Department of physics organizes certificate course on "PCB Designing". Chief Guest Miss S. S. Badhve of the function felicitated by Hon. Principal.