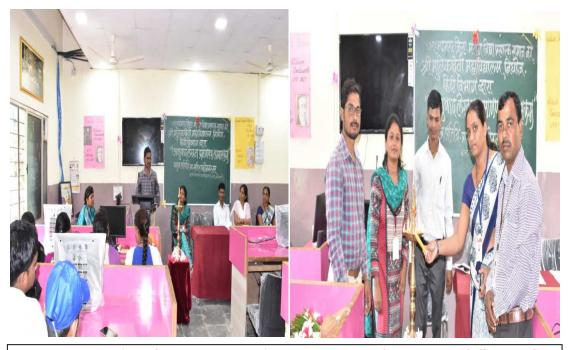

#### Report

Our Department of Physics was organized the certificate course for B.Sc. students entitled PCB Designing on dated 12th February 2021 to 25<sup>th</sup> February 2021.The theory lectures and practical's of this course was arranged in the physics laboratory in our college. For this certificate course total 28 students were admitted.

The inaugural function was organized on 12th February 2021. For this inaugural function Prof. S.B. Gaikwad, Department of Physics Shri Dhokeshwar Mahavidyalaya, Takali Dhokeshwar was chief guest. Sir had given the theory lecture basic Electronic components. Also Prof. Khodade R.Y., Prof. Ghule N.B. and Prof. Chavan V.S. and Prof. Bothe A.M. also delivered theory and practicals of the course.