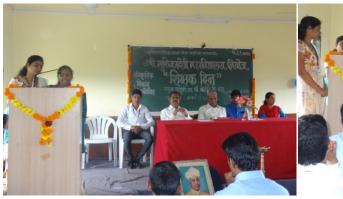

#### **\*** Teachers Day:

On the 3<sup>rd</sup> September 2016, the Teachers Day was celebrated as the guest of honor for the event. Chief Guest for the event was Dr. Thopate T.S. vice Principal New Arts Commerce and Science College, Parner. The program was presided over by Dr. Ghorpade A.V., Principal of the college.