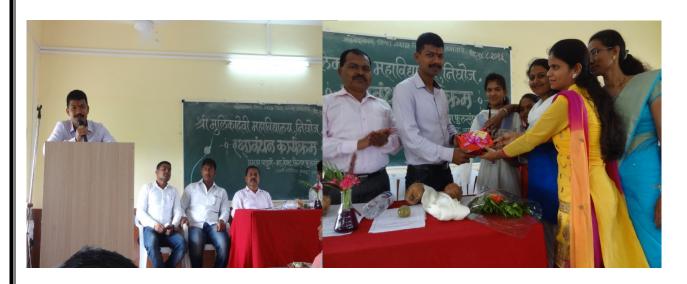

#### **Annual Function:**

The annual awards distribution ceremony was held on 7<sup>th</sup> February 2017. Honorable Dr. Shusil Dhanmane Dept. of chemistry, Fergusson College, Pune was present as chief guest of program. Also presiding over the program was the honorable Dr. Bappusaheb Chandanshive, Head of Department, cognition studies department, Arts, commerce and Science College, Ahmednagar. Prizes were distributed to the students at the hands of the dignitaries. Dr. Ashok Ghorpade, Principal of the college. thanked the program and the function was done by prof. Nandkumar Udar.