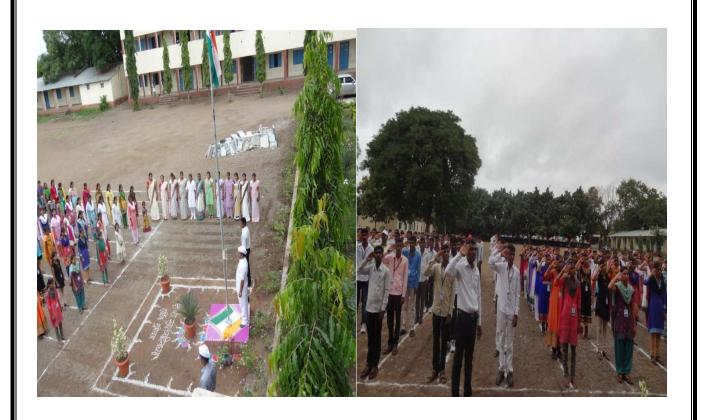

#### **\*** Independence Day:

The 69<sup>th</sup> Independence Day was celebrated on 15<sup>th</sup> August 2016. The flag was hoisted by Dr. Ghorpade A.V., Principal of the college. The program started with soundtrack patriotic song, and then the principals guided the students.

### \* Republic Day:

The Republic Day celebrated on 26<sup>th</sup> January, 2017. The flag was hoisted Dr.Ghorpade A.V., Principal of the college. The Program started with a national anthem followed by all the students. College Principals informed students about Republic Day.