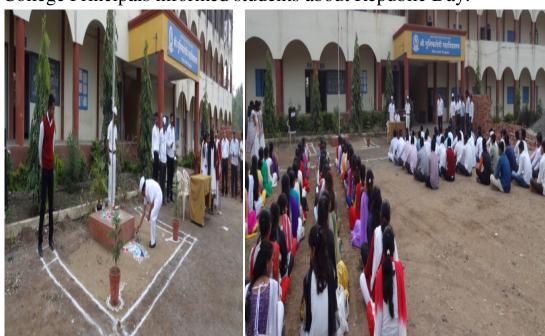

#### **\*** Independence Day:

The 69<sup>th</sup> Independence Day was celebrated on 15<sup>th</sup> August 2016. The flag was hoisted by Dr. Ghorpade A.V., Principal of the college. The program started with soundtrack patriotic song, and then the principals guided the students.

### \* Republic Day:

The Republic Day celebrated on 26<sup>th</sup> January, 2017. The flag was hoisted Dr.Ghorpade A.V., Principal of the college. The Program started with a national anthem followed by all the students. College Principals informed students about Republic Day.