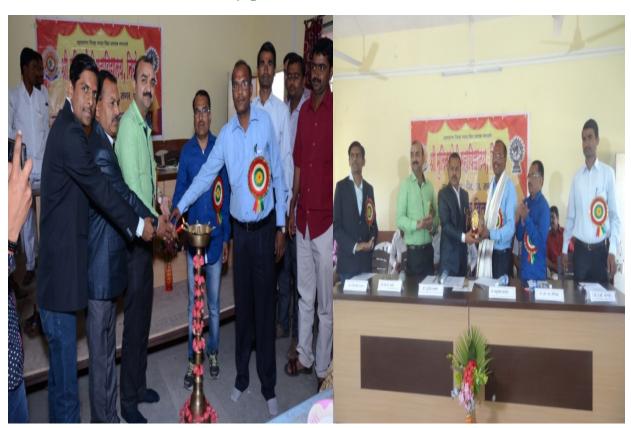

#### **❖** One Day Workshop:

A one day workshop was held on "The Field of Acting" on 3 January 2017. Shri Abhijit Aher, theater artist and director was present as the chief guest for this workshop. The majority of the students attended the event.

#### **Annual Function:**

The annual awards distribution ceremony was held on 7<sup>th</sup> February 2017. Honorable Dr. Shusil Dhanmane Dept. of chemistry, Fergusson College, Pune was present as chief guest of program. Also presiding over the program was the honorable Dr. Bappusaheb Chandanshive, Head of Department, cognition studies department, Arts, commerce and Science College, Ahmednagar. Prizes were distributed to the students at the hands of the dignitaries. Dr. Ashok Ghorpade, Principal of the college. thanked the program and the function was done by prof. Nandkumar Udar.