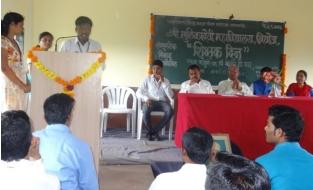

#### **&** Guru Purnima:

The Program of Guru Purnima was celebrated on 19/07/2016. Presiding over the program was Dr. Ghorpade A.V. He guided the students.

#### **\*** Teachers Day:

On the 3<sup>rd</sup> September 2016, the Teachers Day was celebrated as the guest of honor for the event. Chief Guest for the event was Dr. Thopate T.S. vice Principal New Arts Commerce and Science College, Parner. The program was presided over by Dr. Ghorpade A.V., Principal of the college.