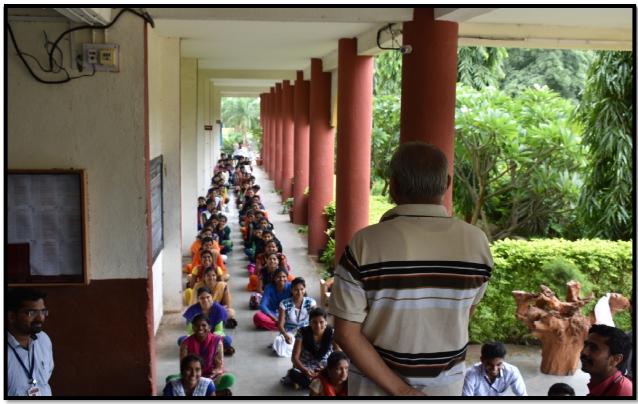

### "Yoga Day Orgnized by NSS Department"

# Prof. Dattatraya Dalavi (New Arts, Commerce and Science College,) delivered lecture on yoga .

Yoga day

**Yoga Practical** 