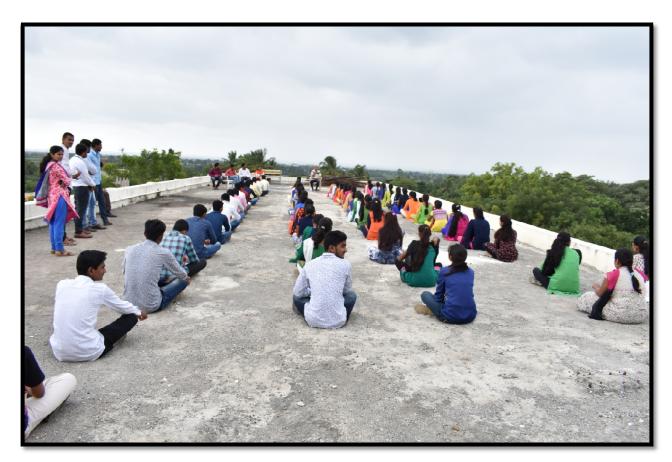

### "Yoga Day Orgnized by NSS Department"

# Prof. Dattatraya Dalavi (New Arts, Commerce and Science College,) delivered lecture on yoga .

Yoga day

**Yoga Practical** 