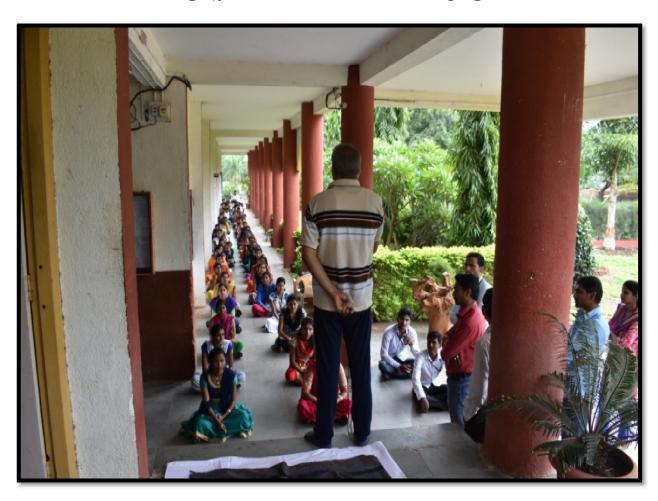

### "Yoga Day Orgnized by NSS Department"

# Prof. Dattatraya Dalavi (New Arts, Commerce and Science College,) delivered lecture on yoga .

Yoga day

**Yoga Practical** 