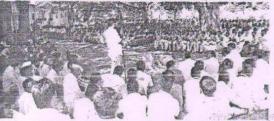

येथे ग्रामअभियान नियोज प्रामस्वच्छता मीडिमेचा समारोप ज्येष्ठ ग्रामस्य गीतातम गुरूजी लामखडे यांच्या हस्ते करण्यात आता. या वेळी वे बोला होते. सुरुवातीला संत गाडमेशक कांच्य प्रतिनेचे पूजन

वा वेळी सहकारमुखी बराळ दीत क्षेत्रके स्टब्स्ट उपह

निघोज येथे ग्रामअभियान ग्रामस्वच्छता या अभियानाच्या समारोप कार्यक्रमात बोलताना सरपंच संदीप वराळ.(छाया/जयसिंग हरेल, अधीज.)

व्होनकरपे, सेवा संस्थेचे अध्यक्ष मावळे, वृषाली शिरोळे, महिला बचत किसनराव कवाद, उपाध्यक्ष बाबाजी गटाच्या अध्यक्षा सविता वराळ, सोनी वाधमारे, संस्थेचे सचिव रामदास पवार, शंकुतला सोनवणे, संगीता भोसले, भैरवनाथ पतसंस्थेचे संचालक शेवाळे, बबनराव सोनवणे, एकनाथ दिलीप लाळगे, बांधकाम व्यवसायिक पठारे, रामचंद्र सुपेकर, भाउंसाहेब गनेशशेठ लामखडे. वानुकाध्यक्ष पप्पुशेठ नामखडे, सेवा दत्तात्रय लाळगे, शिक्षण समितीचे