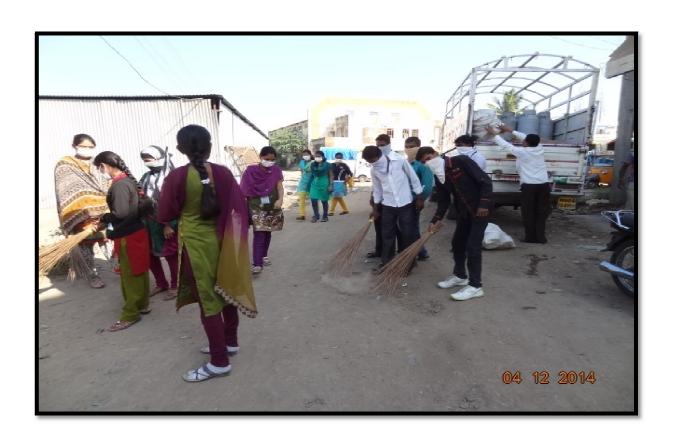

NSS department organized "Swachha Bharat Abhiyan"

Swachha Bharat Abhiyan, NSS Volunteers participated in programme.

Swachha Bharat Abhiyan, NSS Volunteers participated in programme.