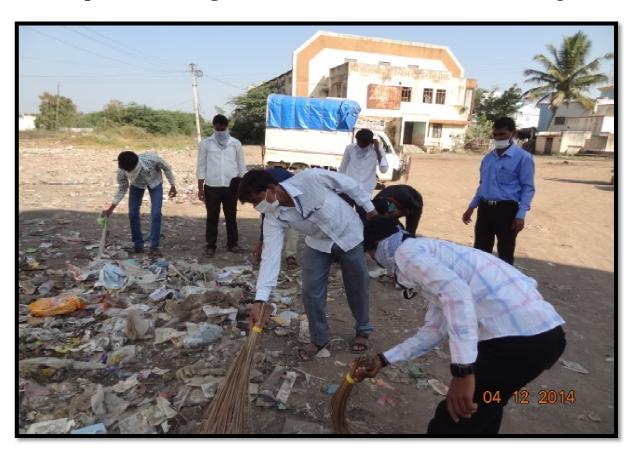

NSS department organized "Swachha Bharat Abhiyan"

Swachha Bharat Abhiyan, NSS Volunteers participated in programme.

Swachha Bharat Abhiyan, NSS Volunteers participated in programme.