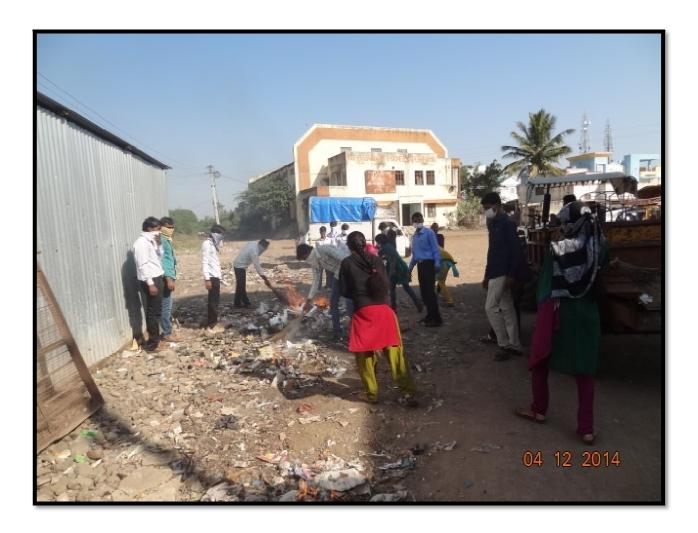

#### Swachha Bharat Abhiyan- News in Newspaper

nagarsahyadri.com

ताज्या बातम्यांसाठी लॉग ऑन करा

शनिवार

सह

सह

चक

कार

स्वच्छता अभियानाद्वारे परिसर

निघोजचे सरपच सदीप वराळ यांची ग्वाही । स्वच्छता अभियानात ग्रामरथांचा उत्स्फूर्त सहभाग

दत्ता उनवणे । निघोज

सामाजिक उपक्रमात गावकरी साथ देतात. त्याचा उपयोग सेवाभावी कामांमध्ये करून स्वच्छता अभियानाद्वारे येत्या वर्षभरात गाव व परिसराचे रूप पालटवणार असल्याची म्बाही सरपंच संदीप दराळ यांनी

येथे ग्रामअभियान नियोज प्रामस्वच्छता मीडिमेचा समारोप ज्येष्ठ ग्रामस्य गीतातम गुरूजी लामखडे यांच्या हस्ते करण्यात आता. या वेळी वे बोला होते. सुरुवातीला संत गाडमेशक कांच्य प्रतिनेचे पूजन

वा वेळी सहकारमुखी बराळ दीत क्षेत्रके स्टब्स्ट उपह

निघोज येथे ग्रामअभियान ग्रामस्वच्छता या अभियानाच्या समारोप कार्यक्रमात बोलताना सरपंच संदीप वराळ.(छाया/जयसिंग हरेल, अधीज.)

व्होनकरपे, सेवा संस्थेचे अध्यक्ष मावळे, वृषाली शिरोळे, महिला बचत किसनराव कवाद, उपाध्यक्ष बाबाजी गटाच्या अध्यक्षा सविता वराळ, सोनी वाधमारे, संस्थेचे सचिव रामदास पवार, शंकुतला सोनवणे, संगीता भोसले, भैरवनाथ पतसंस्थेचे संचालक शेवाळे, बबनराव सोनवणे, एकनाथ दिलीप लाळगे, बांधकाम व्यवसायिक पठारे, रामचंद्र सुपेकर, भाउंसाहेब गनेशशेठ लामखडे. वानुकाध्यक्ष पप्पुशेठ नामखडे, सेवा दत्तात्रय लाळगे, शिक्षण समितीचे

सरपंच वराळ म्हणाले की, गाव स्वच्छता मोहिमेमध्ये सहकारी संस्था, राजकीय नेते, विद्यालये-महाविद्यालय सेवाभावी संस्था, विद्यार्थी, ज्येष्ठ व महिला अशा सर्विचेच सहकार्य लाभले.

यावेळी गीताराम गुरूजी लामखडे यांनी सरपंच वराळ व त्यांच्या सहकाऱ्यांचे कौतुक केले. रंगनाथ वराळ, डॉ. सहदेव आहेर, एकनाथ पठारे, सूर्यभान शिंदे, सुनील पवार, सोमनाथ वरखडे, बबनराव