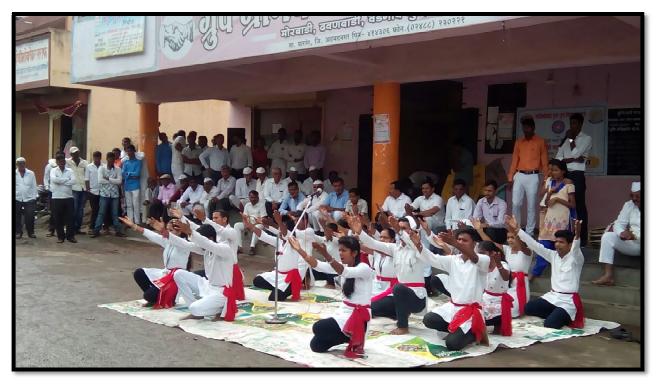

### Ahmednagar Jilha Maratha Vidya Prasarak Samaj's Shri Mulikadevi College, Nighoj

NSS Department organized Street play: Water Awareness Programme (JAGAR JANIVANCHA, GONDHAL PANYACHA) in Nighoj, Jawala and Patharvadi Village.

Water Awareness Programme: Street play on (JAGAR JANIVANCHA, GONDHAL PANYACHA)

Water Awareness Programme: Street play on JAGAR JANIVANCHA, GONDHAL PANYACHA.