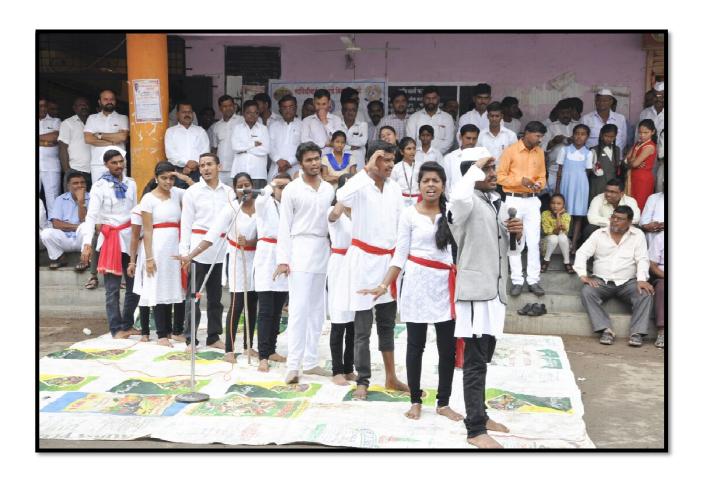

# 'जागर जाणिवेचा, गोंधळ पाण्याचा' पथनाट्य सादर

लोकमत न्यूज नेटवर्क

अहमदनगर जिल्हा मराठा विधा प्रसारक समाजाचे निघोज येथील मुलिका देवी महाविद्यालयाच्या सादर पथनाट्याने जवळेकर मंत्रमृग्ध केले.

जाणीवेचा. गोधळ पाण्याचा हे पथनाट्य सादर करताना विद्यार्थ्यांनी संगितले की, समाजातील विधान्यात ताताच्या क्या अनेक जण आपापत्या जुन्या प्रशेप्रमाणे पाऊस पडाचा म्हणून देवताना जलभिषक घालतात ही अंधश्रद्धा सोड्न प्रत्येकाने आपल्या

जवळे येथे विद्यार्थी,विद्यार्थिनीनी पर्यनाट्यातून सामाजिक प्रश्न मांडले.

वृक्षतोड थांबवणे गरज असून गावातील डोंगर उतासवर मोकळ्या जागेत झाडे लावले पाहिजेत.

पावसाळ्यात पडणारे पावसाचे पाणी ओढ्या, नाल्यातृन याहून जाणारे पाणी बंधारे घालून अडवले पाहिजे ज्यामुळे