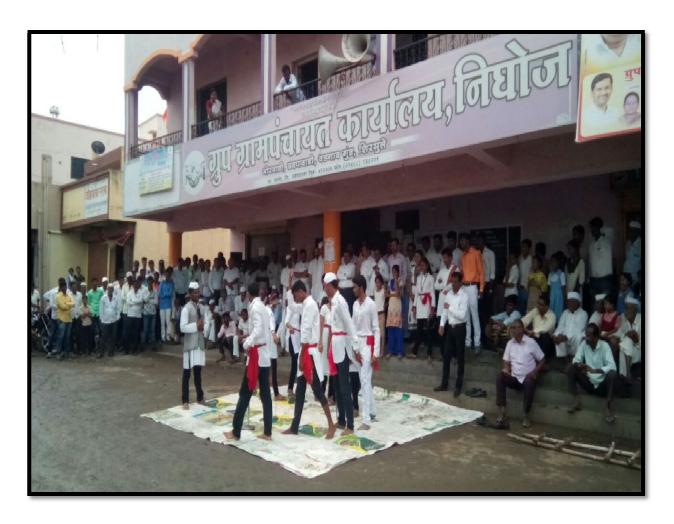

निघोज : ग्रामपंचायत चौकात मुलिकादेवी महाविद्यालयाच्या विद्यार्थ्यांनी पथनाट्यास प्रारंभ केला.

घ्यावे, यासाठी येथील मुलिकादेवी महाविद्यालयाच्या, सामाजिक कार्याची आवड असणाऱ्या होतकरू युवक-युवतीनी प्राचार्य डॉ. एस. के. आहेर यांच्या मार्गदर्शनाखाली पथनाट्य तयार केले. त्यात महाविद्यालयातील अतुल भोसले, विश्वास जगदाळे, असिफ शेख, सचिन वाढवणे, सचिन गरुड, गणेश मोहिते, गणेश सोदक, शुभागी डोमे, कीर्ती औटी, माधुरी

जागरण-गोंधळ भजन कीर्तन

वृक्षसंवर्धनाचा हा पथनाट्याचा प्रयोग वक्षसंवर्धनाची आवड निर्माण व्हावी या हेतूने पथनाट्याची निर्मिती करण्यात आली. येथील ग्रामपंचायत चौकात नुकताच या पथनाट्यास प्रारंभ करण्यात आला, जिल्हाभर या पथनाट्यातून वृक्षसंवर्धनाचा जागर