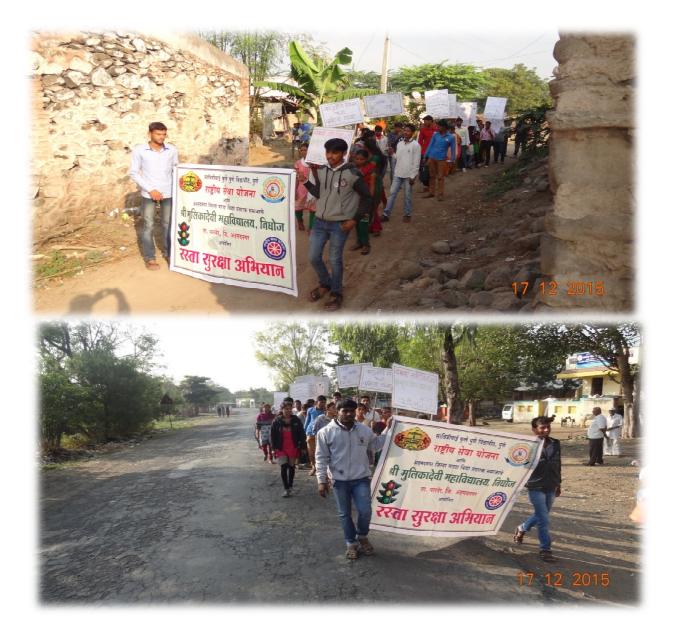

## Road Safty Campaign

### National Service Scheme(NSS) has orgnized Road Safty Campaign NSS volunteers participated in this programme.

#### Rally: Road Safty Campaign