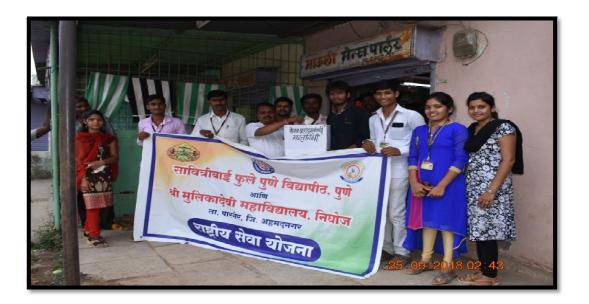

### 2018-19

NSS volunteers collected the Kerala Relief Fund, in Nighoj village. Prof. Tushar Thube, Prof. Anjali Meher the member of NSS committee inspired the college students for the social responsibility.

#### **Students Attendance**

सावित्रीबाई फुले पुणे विद्यापीठ पुणे श्री मुलिकादेवी महाविद्यालय निघोज विद्यार्थी विकास मंडळ "केरळ पुरग्रस्त मदतनिधी" २०१८–१९