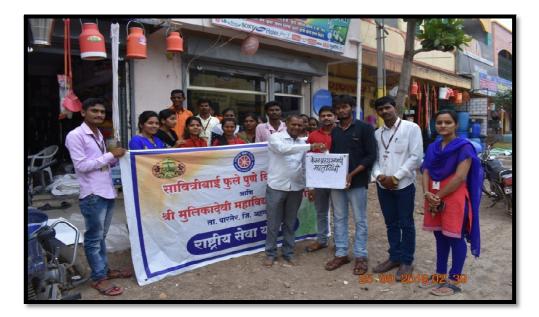

### 2018-19

NSS volunteers collected the Kerala Relief Fund, in Nighoj village. Prof. Tushar Thube, Prof. Anjali Meher the member of NSS committee inspired the college students for the social responsibility.

#### **Students Attendance**

सावित्रीबाई फुले पुणे विद्यापीठ पुणे श्री मुलिकादेवी महाविद्यालय निघोज विद्यार्थी विकास मंडळ "केरळ पुरग्रस्त मदतनिधी" २०१८–१९