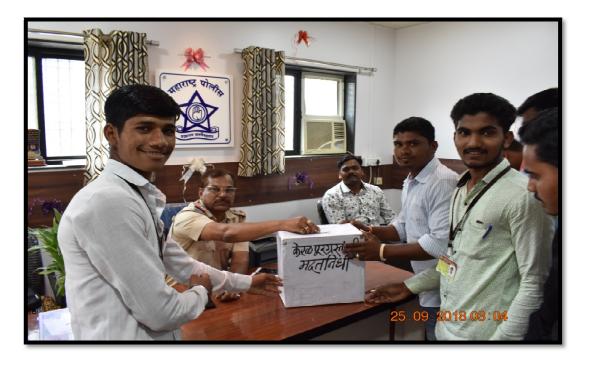

### 2018-19

NSS volunteers collected the Kerala Relief Fund, in Nighoj village. Prof. Tushar Thube, Prof. Anjali Meher the member of NSS committee inspired the college students for the social responsibility.

Contribution of College staff to the relief fund

Contribution of police department to the relief fund