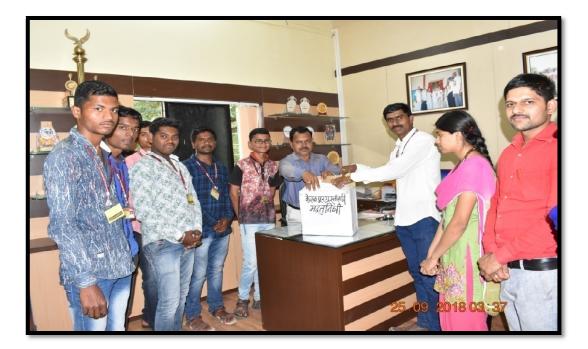

### 2018-19

NSS volunteers collected the Kerala Relief Fund, in Nighoj village. Prof. Tushar Thube, Prof. Anjali Meher the member of NSS committee inspired the college students for the social responsibility.

Contribution of College staff to the relief fund

Contribution of police department to the relief fund