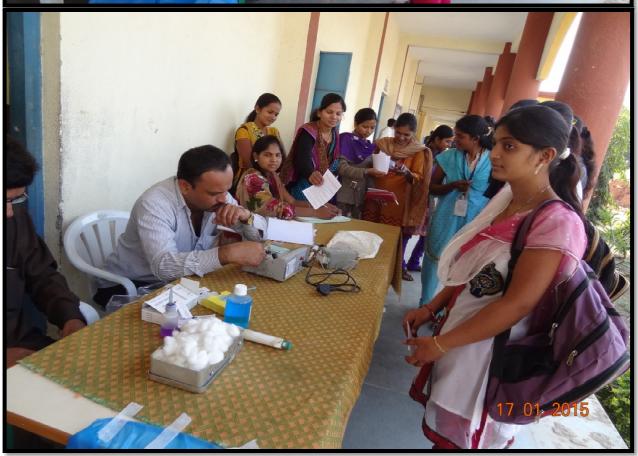

## **Hemoglobin Check up Camp**

# Girl's students participated in H.B. checking