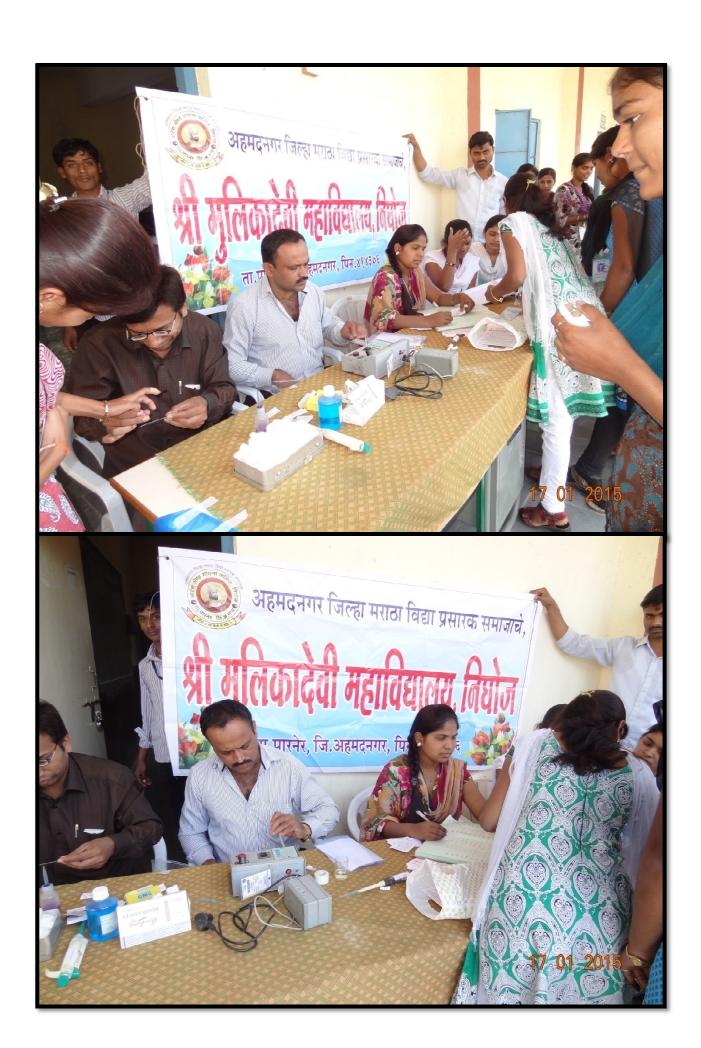

## **Hemoglobin Check up Camp**

# Girl's students participated in H.B. checking

### Ahmednagar Jilha Maratha Vidya Prasarak Samaj's

#### Shri Mulikadevi Mahavidyalaya, Nighoj Tal-Parner, Dist-Ahmednagar

Student H.B. Cheking List Date 20/01/2015

| Sr. No. | Student Name                 | Class     | H.B. |
|---------|------------------------------|-----------|------|
| 1       | Kharat Sonal Shantaram       | T.Y.B.A.  | 12.1 |
| 2       | Rasal Alka Namdev            | T.Y.B.A.  | 12.6 |
| 3       | Shewale Anjali Santosh       | T.Y.B.A.  | 11.7 |
| 4       | Garudkar Kaveri Balasaheb    | T.Y.B.A.  | 12.1 |
| 5       | Varkhade Sonali Kacharu      | T.Y.B.A.  | 10.7 |
| 6       | Bodage Arti Vitthal          | T.Y.B.A.  | 13.1 |
| 7       | Lalge Swati Dnyandev         | T.Y.B.A.  | 11.7 |
| 8       | Yewale Shital Haribhau       | S.Y.B.A.  | 13.6 |
| 9       | Chaudhari Priyanka Nanabhau  | S.Y.B.A.  | 13.1 |
| 10      | Varal Vandana Shivaji        | S.Y.B.A.  | 11.7 |
| 11      | Salke Vaishali Vikram        | S.Y.B.A.  | 12.1 |
| 12      | Pathare Komal Eknath         | S.Y.B.A.  | 12.1 |
| 13      | Pathare Jyoti Blasaheb       | S.Y.B.A.  | 13.1 |
| . 14    | Lanke Nikita Babaji          | F.Y.B.Sc. | 12.6 |
| 15      | Kharmale Snehal Arun         | F.Y.B.Sc. | 10.7 |
| 16      | Bhandari Kanchan Khandu      | F.Y.B.Sc. | 13.6 |
| 17      | Lamkhade Smita Lahu          | F.Y.B.Sc. | 11.7 |
| 18      | Lanke Tejal Baban            | F.Y.B.Sc. | 12.1 |
| 19      | Sarade Sima Narasu           | F.Y.B.Sc. | 13.1 |
| 20      | Belote Savita Vishnu         | F.Y.B.Sc. | 10.2 |
| 21      | Lanke Kajal Laxman           | F.Y.B.Sc. | 13.1 |
| 22      | Rasakar Poonam Suresh        | F.Y.B.Sc. | 13.1 |
| 23      | Tamboli Anisa Shamshuddin    | F.Y.B.Sc. | 12.6 |
| 24      | Mavale Prajakta Balasaheb    | F.Y.B.Sc. | 13.1 |
| 25      | Tamboli Rumana Vajir         | F.Y.B.Sc. | 12.1 |
| 26      | Bhukan Dhanashri Ramesh      | F.Y.B.Sc. | 12.1 |
|         | Dome Komal Ramesh            | F.Y.B.Sc. | 12.6 |
| 28      | Bhukan Priyanka Pandharinath | F.Y.B.Sc. | 11.2 |
| 29      | Tanpure Rajashri Maruti      | F.Y.B.Sc. | 12.6 |
| 30      | Vaidya Shubhangi Baban       | F.Y.B.Sc. | 10.2 |
| 31      | Khose Nirmala Laxman         | F.Y.B.Sc. | 11.7 |
|         | Bhalekar Mohini Anil         | F.Y.B.Sc. | 13.6 |
| 33      | Hawaldar Pakija Salim        | F.Y.B.Sc. | 10.2 |
| 34      | Bodage Priyanka Maruti       | F.Y.B.Sc. | 13.6 |
| 35      | Thorat Namrata Haribhau      | F.Y.B.Sc. | 13.6 |
| 36      | Momin Minaj Iqbal            | F.Y.B.Sc. | 11.2 |
| 37      | Mese Kajal Sampat            | F.Y.B.Sc. | 10.7 |
| 38      | Nichit Jyoti Shivaji         | F.Y.B.Sc. | 12.1 |
| 39      | Mese Rupali Santosh          | F.Y.B.Sc. | 12.1 |
| 40      | Dhawale Shraddha Gorakh      | F.Y.B.Sc. | 13.1 |
| 41      | Bhambare Jyotsna Shivaji     | F.Y.B.Sc. | 13.1 |
|         | Sarade Swapnali Natha        | F.Y.B.Sc. | 12.6 |
|         | Wadhavane Aruna Nandu        | F.Y.B.Sc. | 12.1 |
|         | Gadilkar Sunanda Dashrath    | F.Y.B.Sc. | 12.1 |