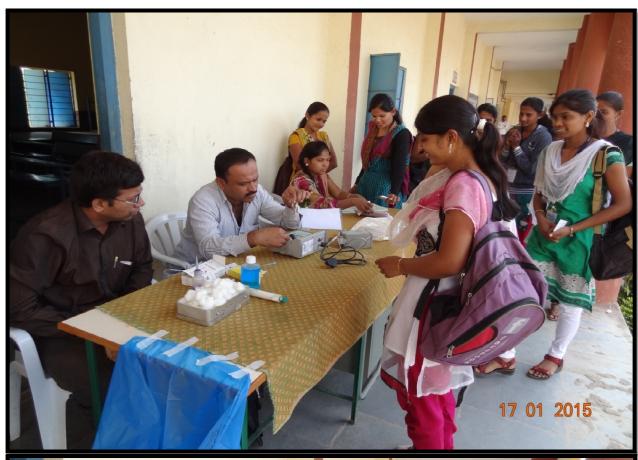

## **Hemoglobin Check up Camp**

# Girl's students participated in H.B. checking