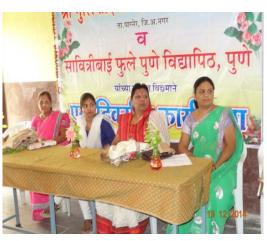

### **Workshop Report**

Savitribai Phule Pune University Pune, Board of Student Development and Shri Mulikadevi College, Nighoj organized one day Girls Personality Development workshop on dated 19.12.2014 The workshop inaugurated by the chief guests Hon. Adv. Arti Kataria, Adv. Gauri Auti and Sunita Lalage, Principal, college staff and students.

Adv.Arti Kataria delivered lecture on **Women Security and Women Act.** 

Dr. Sunita Lalage delivered lecture on **Women Health Issues.** 

Adv. Gauri Auti gives speech on Indian On Women Act.

this certificates occasion, are distributed by hon. chief guests to students.