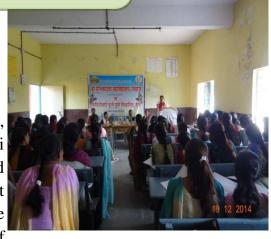

#### Savitribai Phule Pune University Board of Student Welfare

Ahmednagar Jilha Maratha Vidya Prasark Samaj's
Shri Mulikadevi College, Nighoj
Girls Personality Development Workshop 2014-15

### **Workshop Report**

Savitribai Phule Pune University Pune, Board of Student Development and Shri Mulikadevi College, Nighoj organized one day Girls Personality Development workshop on dated 19.12.2014 The workshop inaugurated by the chief guests Hon. Adv. Arti Kataria, Adv. Gauri Auti and Sunita Lalage, Principal, college staff and students.