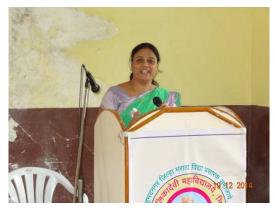

### **Workshop Report**

Savitribai Phule Pune University Pune, Board of Student Development and Shri Mulikadevi College, Nighoj organized one day Girls Personality Development workshop on dated 19.12.2014 The workshop inaugurated by the chief guests Hon. Adv. Arti Kataria, Adv. Gauri Auti and Sunita Lalage, Principal, college staff and students.

Adv.Arti Kataria delivered lecture on **Women Security and Women Act.** 

Dr. Sunita Lalage delivered lecture on **Women Health Issues.** 

Adv. Gauri Auti gives speech on Indian On Women Act.

this certificates occasion, are distributed by hon. chief guests to students.