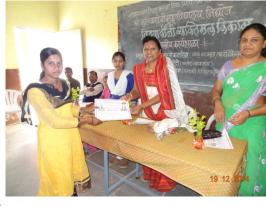

Adv.Arti Kataria delivered lecture on **Women Security and Women Act.** 

Dr. Sunita Lalage delivered lecture on **Women Health Issues.** 

Adv. Gauri Auti gives speech on Indian On Women Act.

this certificates occasion, are distributed by hon. chief guests to students.