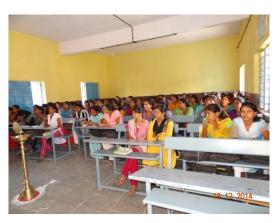

### **Workshop Report**

Savitribai Phule Pune University Pune, Board of Student Development and Shri Mulikadevi College, Nighoj organized one day Girls Personality Development workshop on dated 19.12.2014 The workshop inaugurated by the chief guests Hon. Adv. Arti Kataria, Adv. Gauri Auti and Sunita Lalage, Principal, college staff and students.