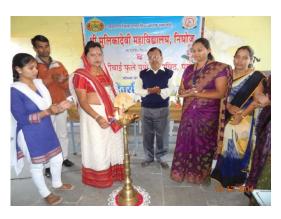

#### Savitribai Phule Pune University Board of Student Welfare

Ahmednagar Jilha Maratha Vidya Prasark Samaj's
Shri Mulikadevi College, Nighoj
Girls Personality Development Workshop 2014-15

### **Workshop Report**

Savitribai Phule Pune University Pune, Board of Student Development and Shri Mulikadevi College, Nighoj organized one day Girls Personality Development workshop on dated 19.12.2014 The workshop inaugurated by the chief guests Hon. Adv. Arti Kataria, Adv. Gauri Auti and Sunita Lalage, Principal, college staff and students.

Adv.Arti Kataria delivered lecture on **Women Security and Women Act.** 

Dr. Sunita Lalage delivered lecture on **Women Health Issues.** 

Adv. Gauri Auti gives speech on Indian On Women Act.

this certificates occasion, are distributed by hon. chief guests to students.