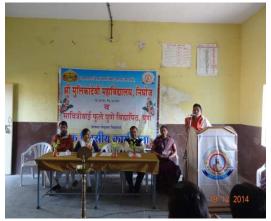

#### Savitribai Phule Pune University Board of Student Welfare

Ahmednagar Jilha Maratha Vidya Prasark Samaj's
Shri Mulikadevi College, Nighoj
Girls Personality Development Workshop 2014-15

### **Workshop Report**

Savitribai Phule Pune University Pune, Board of Student Development and Shri Mulikadevi College, Nighoj organized one day Girls Personality Development workshop on dated 19.12.2014 The workshop inaugurated by the chief guests Hon. Adv. Arti Kataria, Adv. Gauri Auti and Sunita Lalage, Principal, college staff and students.

Adv.Arti Kataria delivered lecture on **Women Security and Women Act.** 

Dr. Sunita Lalage delivered lecture on **Women Health Issues.** 

Adv. Gauri Auti gives speech on Indian On Women Act.

this certificates occasion, are distributed by hon. chief guests to students.