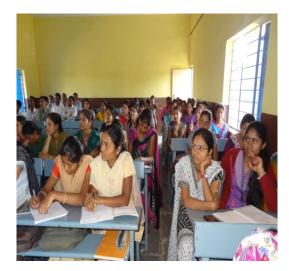

#### Savitribai Phule Pune University Board of Student Welfare

Ahmednagar Jilha Maratha Vidya Prasark Samaj's
Shri Mulikadevi College, Nighoj
Girls Personality Development Workshop 2014-15

### **Workshop Report**

Savitribai Phule Pune University Pune, Board of Student Development and Shri Mulikadevi College, Nighoj organized one day Girls Personality Development workshop on dated 19.12.2014 The workshop inaugurated by the chief guests Hon. Adv. Arti Kataria, Adv. Gauri Auti and Sunita Lalage, Principal, college staff and students.

Adv.Arti Kataria delivered lecture on **Women Security and Women Act.** 

Dr. Sunita Lalage delivered lecture on **Women Health Issues.** 

Adv. Gauri Auti gives speech on Indian On Women Act.

this certificates occasion, are distributed by hon. chief guests to students.