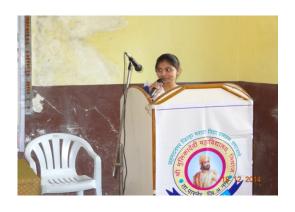

### **Workshop Report**

Savitribai Phule Pune University Pune, Board of Student Development and Shri Mulikadevi College, Nighoj organized one day Girls Personality Development workshop on dated 19.12.2014 The workshop inaugurated by the chief guests Hon. Adv. Arti Kataria, Adv. Gauri Auti and Sunita Lalage, Principal, college staff and students.

Adv.Arti Kataria delivered lecture on **Women Security and Women Act.** 

Dr. Sunita Lalage delivered lecture on **Women Health Issues.** 

Adv. Gauri Auti gives speech on Indian On Women Act.

this certificates occasion, are distributed by hon. chief guests to students.