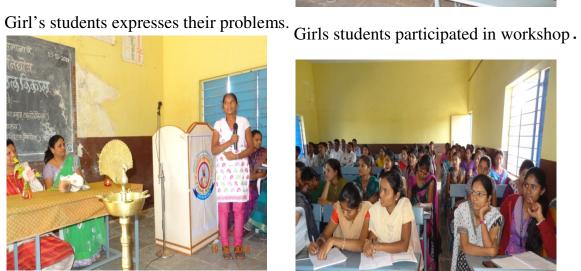

### **Workshop Report**

Savitribai Phule Pune University Pune, Board of Student Development and Shri Mulikadevi College, Nighoj organized one day Girls Personality Development workshop on dated 19.12.2014 The workshop inaugurated by the chief guests Hon. Adv. Arti Kataria, Adv. Gauri Auti and Sunita Lalage, Principal, college staff and students.