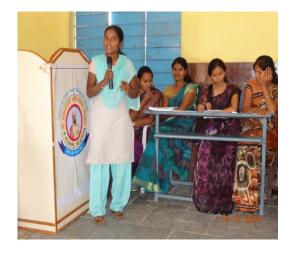

### **Workshop Report**

Savitribai Phule Pune University Pune, Board of Student Development and Shri Mulikadevi College, Nighoj organized one day Girls Personality Development workshop on dated 19.12.2014 The workshop inaugurated by the chief guests Hon. Adv. Arti Kataria, Adv. Gauri Auti and Sunita Lalage, Principal, college staff and students.

Adv.Arti Kataria delivered lecture on **Women Security and Women Act.** 

Dr. Sunita Lalage delivered lecture on **Women Health Issues.** 

Adv. Gauri Auti gives speech on Indian On Women Act.

this certificates occasion, are distributed by hon. chief guests to students.