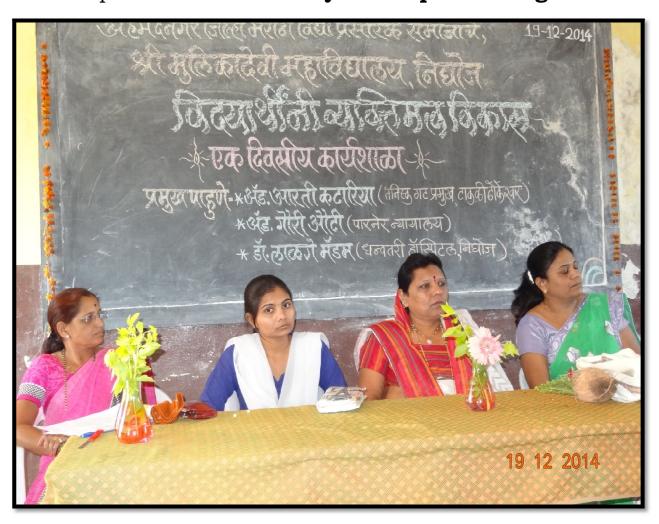

#### Shri Mulikadevi College, Nighoj

Women Development Committee organized one day workshop on **Girls Personality Development Programme**.

On stage: Chief guest- Adv. Arati Kataria, Adv. Gauri Auti, Dr. Sunita Lalage.

Girl students share their problems

Adv. Arti Kataria delivered lecture on "Social Issues of Women's"