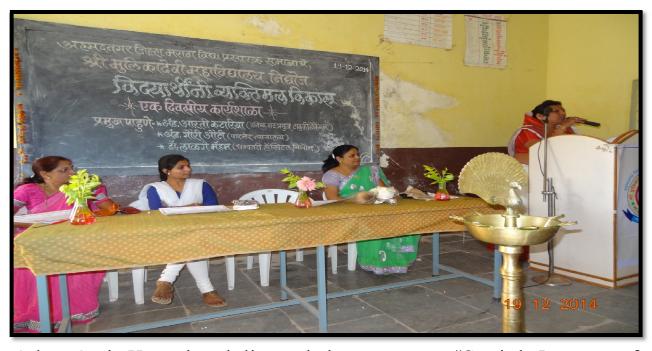

#### Shri Mulikadevi College, Nighoj

Women Development Committee organized one day workshop on **Girls Personality Development Programme**.

On stage: Chief guest- Adv. Arati Kataria, Adv. Gauri Auti, Dr. Sunita Lalage.

Girl students share their problems

Adv. Arti Kataria delivered lecture on "Social Issues of Women's"