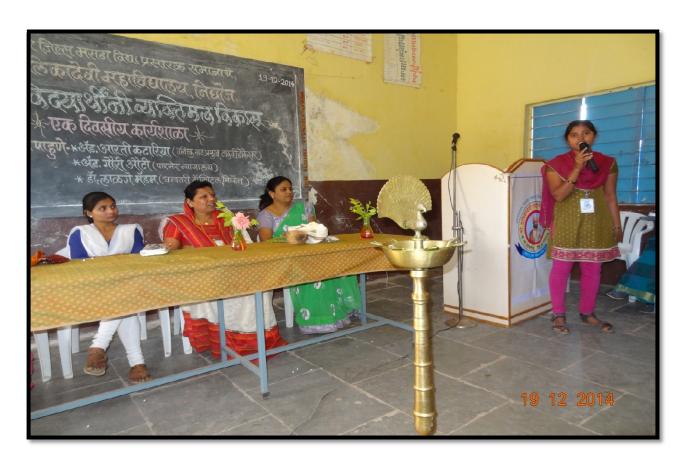

#### Shri Mulikadevi College, Nighoj

Women Development Committee organized one day workshop on **Girls Personality Development Programme**.

On stage: Chief guest- Adv. Arati Kataria, Adv. Gauri Auti, Dr. Sunita Lalage.

Girl students share their problems

Adv. Arti Kataria delivered lecture on "Social Issues of Women's"