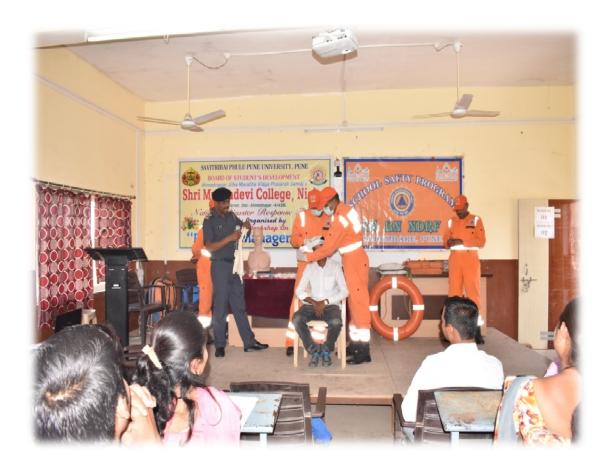

### **Activity Report**

Savitribai Phule Pune University, Board of Student Development & Department of Politics, Shri Mulikadevi College, and NDRF, Pune Organized One day "Disaster Management Training" Programme.

Chief Guest Mr. Arkit Jena felicitated by Principal

NDRF team demonstrates on fire disaster and first aid

Ahmednagar Jilha Maratha Vidya Prasarak Samaj's

Tal-Parner, Dist.-Ahmednagar 414 306

I.D.No. PU/AN/AS/132/2013 Phone/Fax No. (02488)230438 College Coade-1488 E-Mail:asenighoja@gmail.com. Prof. Manohar Earnde (M. A.M.Ed. Net) I/C Principal Mo. 9850296750