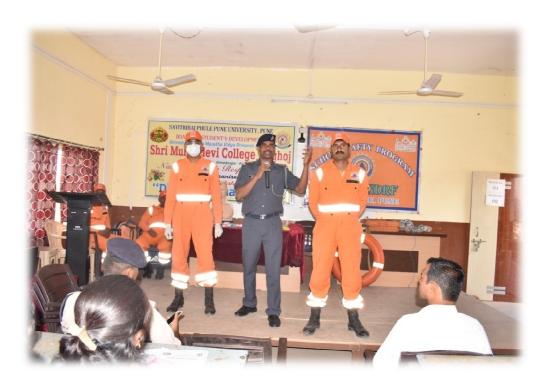

#### **Disaster Management Training Programme**

निसर्गनिर्मित व मानवनिर्मित आपत्तीचे अनेक आघात गेली शेकडो वर्षे आपण झेलत आहोत. यासाठी आपत्ती निर्माण होऊ नये म्हणून सर्वांनी काळजी घेतली पाहिजे. तसेच मागील काळात घडलेल्या घटनांचे संदर्भ घेऊन भविष्यात येणाऱ्या आपत्ती विषयी आपण जागृत असले पाहिजे. देशासमीर मानवनिर्मित आपत्तीचे आव्हान उभे उपनिरीक्षक अरखित जेना यांनी केले.

आपत्तीबरोबरच संयुक्त विद्यमाने आपत्ती व्यवस्थापन कॉन्स्टेबल यांनी विद्यार्थ्यांना आपत्ती कार्यशाळेचे आयोजन करण्यात आले व्यवस्थापनची प्रात्यक्षिके सादर करून आहे. त्याला सामारे जाण्याचे धैर्य होते. प्रमुख पाहणे म्हणून उपस्थित होते. दाखवली.याप्रसंगी प्रा.मनोहर एरंडे, प्रा. विद्यार्थ्यांमध्ये निर्माण झाले पाहिजे, अध्यक्षस्थानी महाविद्यालयाचे प्राचार्य नंदकुमार उदार, प्रा.विशाल रोकडे, डॉ. असे प्रतिपादान एनडीआरएफचे पोलिस डॉ.सहदेव आहेर हे होते. गोविंद देशमुख.प्रा.तुषार ठुवे, प्रा.सिवन विद्यापीठ विद्यार्थी विकास मंहळ यांच्या लोकरे या एनडीआरएफच्या सर्व डिगेश पवार आदी उपस्थित होते.

### **Activity Report**

Savitribai Phule Pune University, Board of Student Development & Department of Politics, Shri Mulikadevi College, and NDRF, Pune Organized One day "Disaster Management Training" Programme.

Chief Guest Mr. Arkit Jena felicitated by Principal

NDRF team demonstrates on fire disaster and first aid

Ahmednagar Jilha Maratha Vidya Prasarak Samaj's

Tal-Parner, Dist.-Ahmednagar 414 306

I.D.No. PU/AN/AS/132/2013 Phone/Fax No. (02488)230438 College Coade-1488 E-Mail:asenighoja@gmail.com. Prof. Manohar Earnde (M. A.M.Ed. Net) I/C Principal Mo. 9850296750