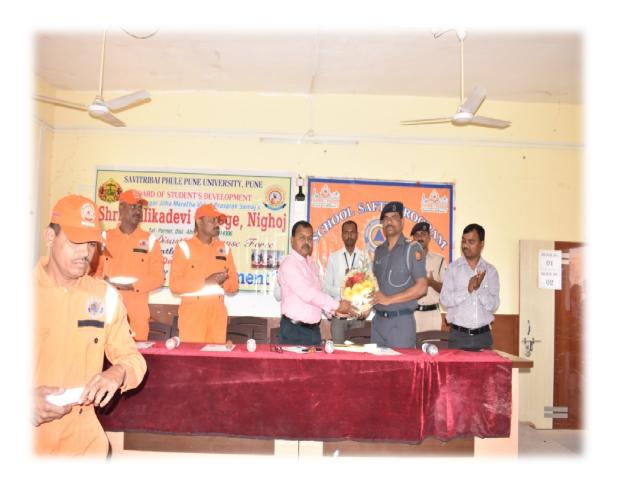

### **Activity Report**

Savitribai Phule Pune University, Board of Student Development & Department of Politics, Shri Mulikadevi College, and NDRF, Pune Organized One day "Disaster Management Training" Programme.

Chief Guest Mr. Arkit Jena felicitated by Principal

NDRF team demonstrates on fire disaster and first aid

Ahmednagar Jilha Maratha Vidya Prasarak Samaj's

Tal-Parner, Dist.-Ahmednagar 414 306

I.D.No. PU/AN/AS/132/2013 Phone/Fax No. (02488)230438 College Coade-1488 E-Mail:asenighoja@gmail.com. Prof. Manohar Earnde (M. A.M.Ed. Net) I/C Principal Mo. 9850296750