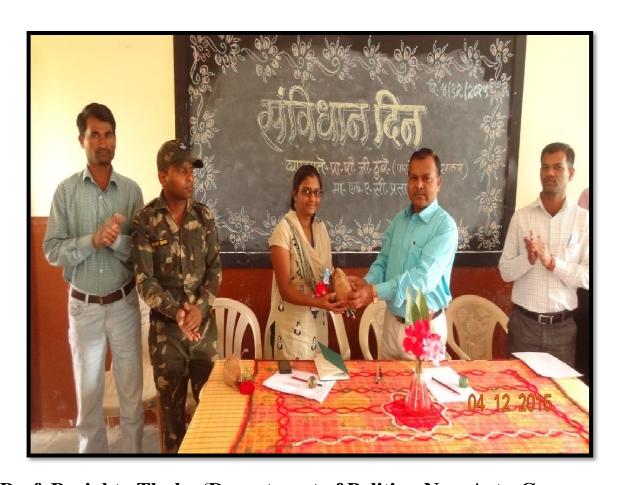

## **Constitution Day**

Savitribai Phule Pune University, NSS

& Shri Mulikadevi College, Nighoj
Organized the programme of Constitution Day
Prof. Prajakta Thube (Department of Politics, New Arts,
Commerce and Science College, Parner) as chief guest on this occasion.

Prof. Prajakta Thube (Department of Politics, New Arts, Commerce and Science College, Parner) delivered lecture on Importance of Constitution.

Prof. Prajakta Thube (Department of Politics, New Arts, Commerce and Science College, Parner) delivered lecture on Importance of Constitution.