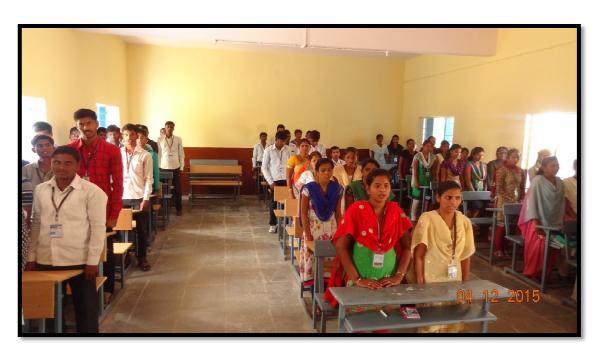

## **Constitution Day**

Savitribai Phule Pune University, NSS

& Shri Mulikadevi College, Nighoj
Organized the programme of Constitution Day
Prof. Prajakta Thube (Department of Politics, New Arts,
Commerce and Science College, Parner) as chief guest on this occasion.



Prof. Prajakta Thube (Department of Politics, New Arts, Commerce and Science College, Parner) delivered lecture on Importance of Constitution.



Prof. Prajakta Thube (Department of Politics, New Arts, Commerce and Science College, Parner) delivered lecture on Importance of Constitution.



The college staff and students collectively read Preamble of constitution.

## **Students Participation List**

## साविञीबाई फुले पुणे विद्यापीठ पुणे राष्ट्रीय सेवा योजना आणि

THE PARTY

अहमदनगर जिल्हा मराठा विद्याप्रसारक समाजाचे श्री मुलिकादेवी महाविद्यालय निघोज

"संविधान दिन" 2015-16

| Marin Marin | Control of the second of the s | 19 14 16 14 14 14 14 15 15 15 15 15 15 15 15 15 15 15 15 15 | A STATE OF THE STA |
|-------------|---------------------------------------------------------------------------------------------------------------------------------------------------------------------------------------------------------------------------------------------------------------------------------------------------------------------------------------------------------------------------