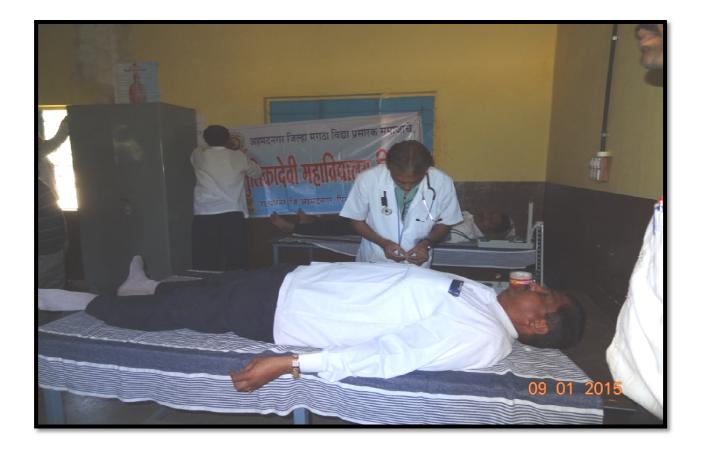

Shri Mulikadevi College Nighoj, NSS department and Jankalyan Blood Bank, Ahmednagar, organized Blood Donation Camp 2014-15

## Blood Camp – News in Newspaper

Shri Mulikadevi College Nighoj, NSS department and Jankalyan Blood Bank, Ahmednagar, organized Blood Donation Camp

Teacher's participation in blood donation camp

Blood Donation Registration