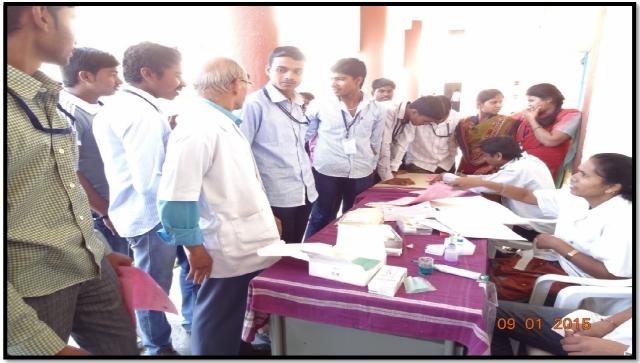

Shri Mulikadevi College Nighoj, NSS department and Jankalyan Blood Bank, Ahmednagar, organized Blood Donation Camp 2014-15

## Blood Camp – News in Newspaper

Shri Mulikadevi College Nighoj, NSS department and Jankalyan Blood Bank, Ahmednagar, organized Blood Donation Camp

Teacher's participation in blood donation camp

Blood Donation Registration