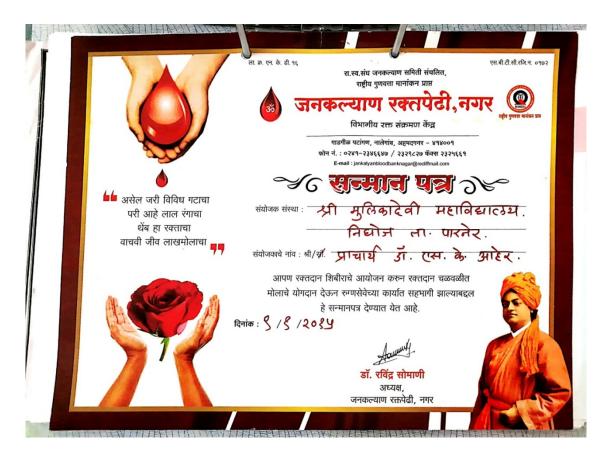

## Appreciation Letter From Jankyan Blood Bank

रव. सुरवदेव भुकन सर क्रिडा प्रतिष्ठान , आणि मुलिकादेवी महाविद्यालय, निघोज ता. पारनेर अ नगर यांच्या संयुक्त विद्यमाने आपण दि. ०९ जानेवारी २०१६ रोजी मुलिकादेवी महाविद्यालय निघोज ता . पारनेर जि. अ नगर येथे आयोजित करुन ३६ रक्तदात्यांना रक्तदानासाठी प्रोत्साहित केले.

जनकल्याण रक्तपेढीच्या माध्यमातून चालू असलेल्या रूञ्णसेवेला मोलाचा हातभार लावला आहे. आपले समाजाशी असणारे नाते ओळरवून समाज मनावर रक्त दातृत्वाचा संस्कार रुजविण्यासाठी जनकल्याण रक्तपेढीने उचललेले प्रत्येक पाऊल यशस्वी होईल ते आपण पाठीशी असल्यामुळेच. त्याबद्दल मनःपूर्वक कृतज्ञता व्यक्त करीत आहोत.

येणाऱ्या काळात अशाच प्रकारच्या सहकार्याच्या अपेक्षेत.

6

आपला स्नेहाभिलाषी

डॉ. दिलीप धनेश्वर कार्यवाह जनकल्याण रक्तपेढी नगर