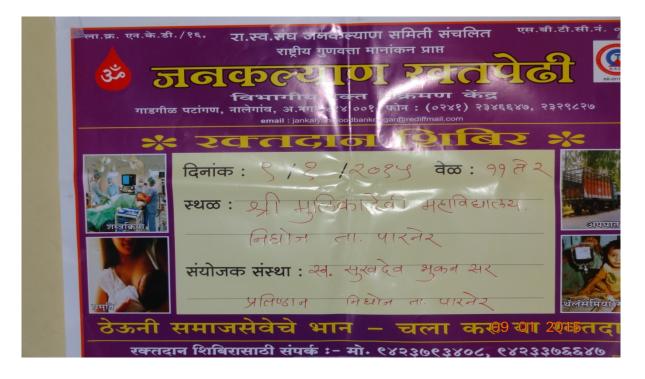

Shri Mulikadevi College Nighoj, NSS department and Jankalyan Blood Bank, Ahmednagar, organized Blood Donation Camp 2014-15