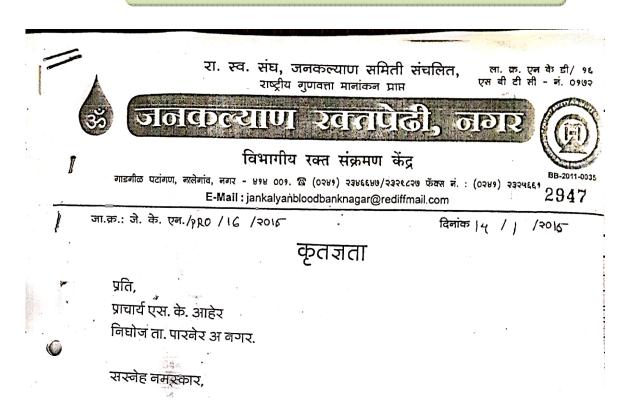

## Appreciation Letter From Jankyan Blood Bank

रव. सुरवदेव भुकन सर क्रिडा प्रतिष्ठान , आणि मुलिकादेवी महाविद्यालय, निघोज ता. पारनेर अ नगर यांच्या संयुक्त विद्यमाने आपण दि. ०९ जानेवारी २०१६ रोजी मुलिकादेवी महाविद्यालय निघोज ता . पारनेर जि. अ नगर येथे आयोजित करुन ३६ रक्तदात्यांना रक्तदानासाठी प्रोत्साहित केले.

जनकल्याण रक्तपेढीच्या माध्यमातून चालू असलेल्या रूञ्णसेवेला मोलाचा हातभार लावला आहे. आपले समाजाशी असणारे नाते ओळरवून समाज मनावर रक्त दातृत्वाचा संस्कार रुजविण्यासाठी जनकल्याण रक्तपेढीने उचललेले प्रत्येक पाऊल यशस्वी होईल ते आपण पाठीशी असल्यामुळेच. त्याबद्दल मनःपूर्वक कृतज्ञता व्यक्त करीत आहोत.

येणाऱ्या काळात अशाच प्रकारच्या सहकार्याच्या अपेक्षेत.

6

आपला स्नेहाभिलाषी

डॉ. दिलीप धनेश्वर कार्यवाह जनकल्याण रक्तपेढी नगर