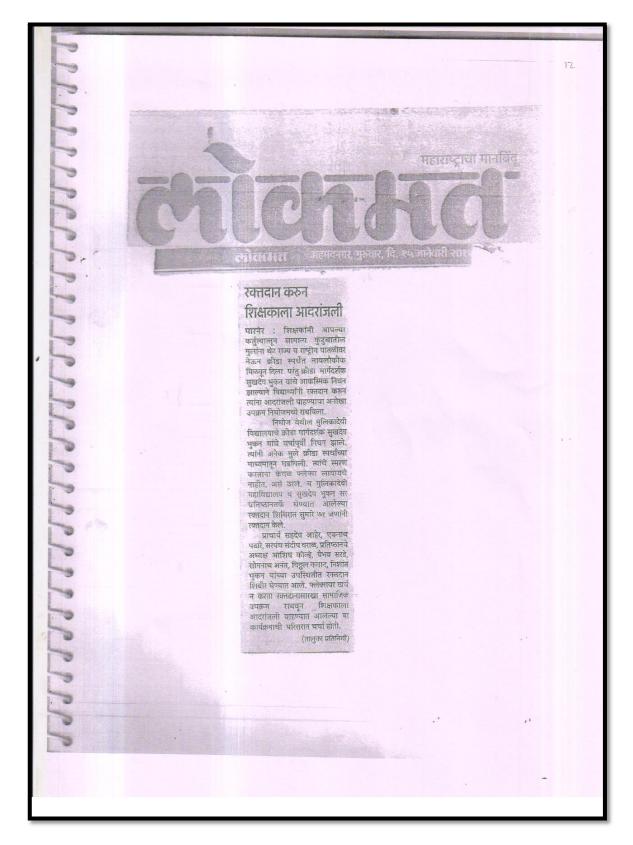

## Blood Camp – News in Newspaper

Shri Mulikadevi College Nighoj, NSS department and Jankalyan Blood Bank, Ahmednagar, organized Blood Donation Camp

Teacher's participation in blood donation camp

Blood Donation Registration