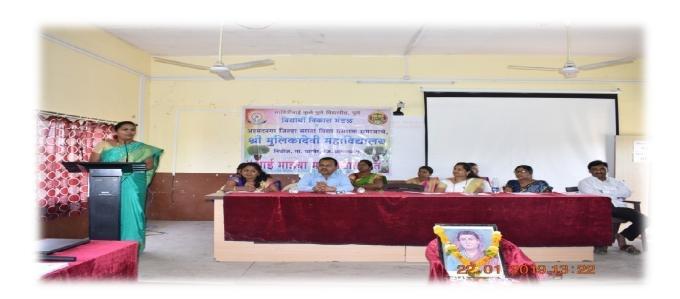

Date / /201

Aai Mazya Mahavidyalayat Programme inauguration function. The chief guest inaugurated Programme.

Aai Mazya Mahavidyalayat Programme, Archana Adhav as chief guest given speech to college girl students.

The College Principal delivered speech on the occasion.

Aai Mazya Mahavidyalayat Programme, Mrs. Sapna Shaikh as guest delivered lecture on women issues.

*'Aai Mazya Mahavidyalayat'* Programme, group photo of mothers and girl students.