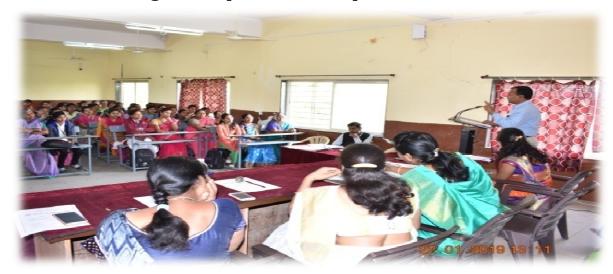

Date / /201

Aai Mazya Mahavidyalayat Programme inauguration function. The chief guest inaugurated Programme.

Aai Mazya Mahavidyalayat Programme, Archana Adhav as chief guest given speech to college girl students.

The College Principal delivered speech on the occasion.

Aai Mazya Mahavidyalayat Programme, Mrs. Sapna Shaikh as guest delivered lecture on women issues.

*'Aai Mazya Mahavidyalayat'* Programme, group photo of mothers and girl students.