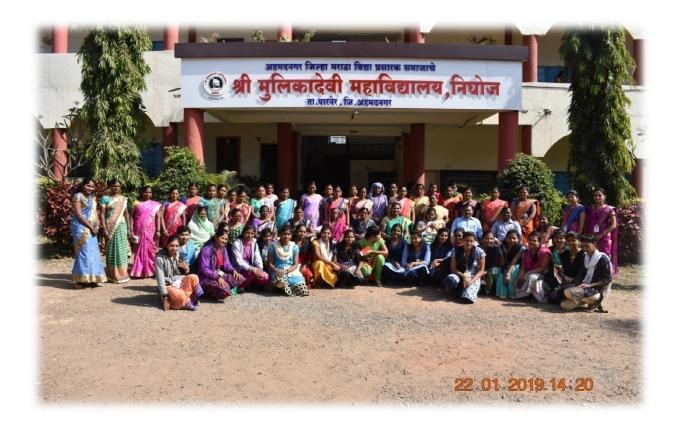

The College Principal delivered speech on the occasion.

Aai Mazya Mahavidyalayat Programme, Mrs. Sapna Shaikh as guest delivered lecture on women issues.

*'Aai Mazya Mahavidyalayat'* Programme, group photo of mothers and girl students.