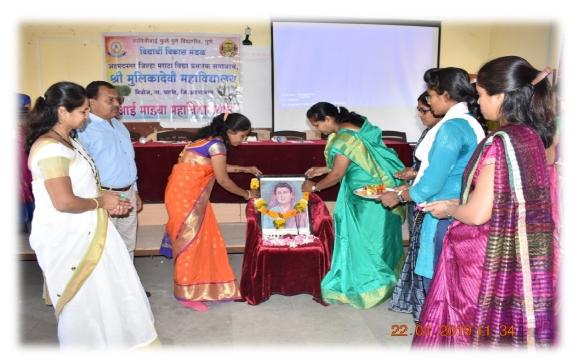

Date / /201

Aai Mazya Mahavidyalayat Programme inauguration function. The chief guest inaugurated Programme.

Aai Mazya Mahavidyalayat Programme, Archana Adhav as chief guest given speech to college girl students.

The College Principal delivered speech on the occasion.

Aai Mazya Mahavidyalayat Programme, Mrs. Sapna Shaikh as guest delivered lecture on women issues.

*'Aai Mazya Mahavidyalayat'* Programme, group photo of mothers and girl students.