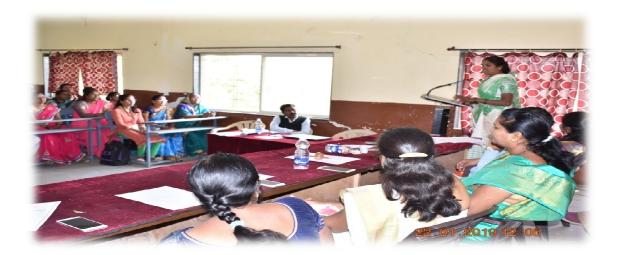

Date / /201

Aai Mazya Mahavidyalayat Programme inauguration function. The chief guest inaugurated Programme.

Aai Mazya Mahavidyalayat Programme, Archana Adhav as chief guest given speech to college girl students.

The College Principal delivered speech on the occasion.

Aai Mazya Mahavidyalayat Programme, Mrs. Sapna Shaikh as guest delivered lecture on women issues.

*'Aai Mazya Mahavidyalayat'* Programme, group photo of mothers and girl students.