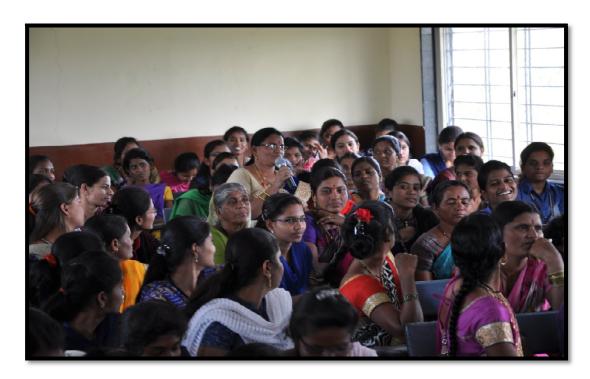

विशाली ढवण, सुमन गवारे, पनिमा मोमीन, सुनीता पानमंद, मंगल बेलांटे, अनिता श्रीमंदीलकर, मंदा भुकन या मातांनी मनोगत व्यक्त केले. प्रियांका पवार सुभागी डोमे,श्रद्धा ढवण, कोमल पवार, कविता रसाळ, माधुरी निचीत, श्रद्धा घोडे, कांचन लाळा), निलम बोराडे, रुक्मिणी निचित, अल्क्या मोमीन, निशा पानमंद, चैत्राली घोडे, भाग्यशी वाद्यवणे, आरती बेलोटे, कीर्ती औटी, रनेहल रसाळ, मायुरी श्रीमंदीलकर, गीनिका भुकन, सीमा साळवे, वर्षा शेटे, प्रतीक्षा येवले, कल्पना गायकवाड, कोमल डोमे या विद्यार्थिनींनी आईविषयी कृतज्ञता व्यक्त केली.

कार्यक्रमास प्रा स्वाती मोरे, प्रा. सुप्रिया कवडे, प्रा. जनावाई घेषुड, प्रा. संगीता गंडों, प्रा. प्रतिभा शेळके, इतर प्राध्यापक, विद्यार्थिनी व माता मोड्या संख्येने उपस्थित होत्या प्रात्ताविक प्रात्ताविक प्रांता मार्गिक केली, प्रा मनीचा गाडीलकर यांनी केली, वैद्याली लामखंडे यांनी सुत्रसंघालन केली, प्रा अंजली मेहेर यांनी आभार मान्ले.