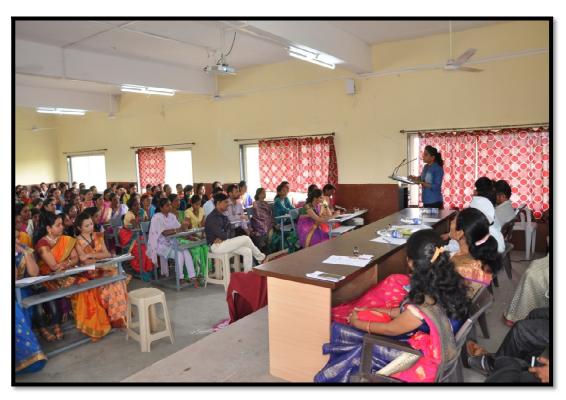

port. S.P. Roxade

4/12/17

GLANE

'संचातक विद्यार्थी विकास मेडळ

कार्यांसय : ०२०-२५६०११६०

Website: http://www.unipune.ac.in bsw Email: bsd@unipune.ac.in, bsd@pun.unipune.ac.in

Savitribai Phule Pune University, Pune, Board of Students Development and Shri Mulikadevi College, Nighoj Organized 'Aai Mazya Mahavidyalayat' (Girl students Mother in College) Programme. The aim of programme is to empowerment of girl students.

In this programme girl students also presented their opinions.

Chief guest delivered lecture on this occasion.