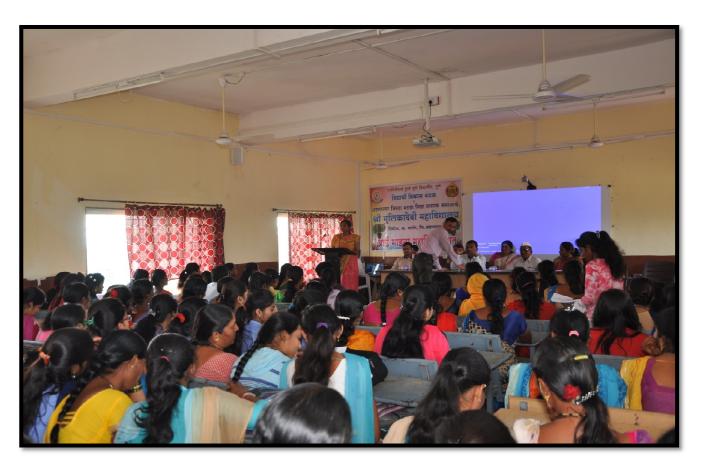

### मुर्लीच्या उज्ज्वल भवितव्यासाठी 'आई माझ्या महाविद्यालयात' उपक्रम

लोकमत न्यूज नेटवर्क

निघोज : श्री मुलिकादेवी महाविद्यालय व सावित्रीबाई फुले पुणे विद्यापीठ विद्यार्थी विकास मंडळ वांच्या संयुक्त विद्यामाने निघोज (ता.पालेर) येथील श्री मुलिकादेवी महाबिद्यालयात 'आई माइया महाविद्यालयात 'आई माइया महाविद्यालयात' हा कार्यक्रम घेण्यात आला. अध्यक्षस्थानी प्राचार्य डॉ.

ताला, जिञ्चात्वाचा प्राचाय श्री. सहदेव आहेर होते. एक पुलगी शिकलो तर संपूर्ण कुटुंब सुशिक्षित होते. महिला सक्षमीकरणासाठी महाराष्ट्र शासलाने माझी कन्या भाग्यश्री ही योजना चालू केली असल्याची माहिती जिल्हा परिषद सदस्या पुष्पा वराळ गती दिली. महाविधालयात राजिय यात योणाऱ्या गतीन उपक्रमां बाबत प्राचाय की कुक करण्यात आले. सुप्रिया लोसे महणाल्या, मुलगी व आहंचे फीनेंं नती असावे. प्रत्येक आईं मुलींंना उच्च शिक्षण घेण्यासाठी पाठबळ श्रीसण घेण्यासाठी पाठबळ श्रीसण घेण्यासाठी पाठबळ हाते.

महाविद्यालयाचे प्राचार्य आहेर

'आई माझ्या महाविद्यालयात' या कार्यक्रमात बोलतांना जि.प.सदस्या पुष्पा

म्हणाले, मुर्लीचे चांगले भवितव्य घडविण्याची प्रेरणा उपस्थित मातांना मिळावी म्हणून या कार्यक्रमाचे आयोजन केले आहे. निवृत्ती महाराज तनपुरे, पत्रकार चिनोद गोळे यांचीही भाषणे झाली.