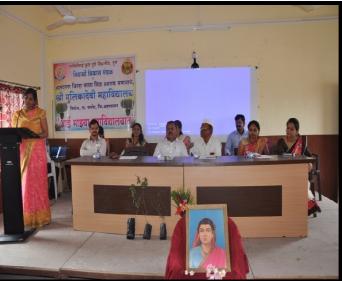

### मुर्लीच्या उज्ज्वल भवितव्यासाठी 'आई माझ्या महाविद्यालयात' उपक्रम

लोकमत न्यूज नेटवर्क

निघोज : श्री मुलिकादेवी महाविद्यालय व सावित्रीबाई फुले पुणे विद्यापीठ विद्यार्थी विकास मंडळ वांच्या संयुक्त विद्यामाने निघोज (ता.पालेर) येथील श्री मुलिकादेवी महाबिद्यालयात 'आई माइया महाविद्यालयात 'आई माइया महाविद्यालयात' हा कार्यक्रम घेण्यात आला. अध्यक्षस्थानी प्राचार्य डॉ.

ताला, जिञ्चात्वाचा प्राचाय श्री. सहदेव आहेर होते. एक पुलगी शिकलो तर संपूर्ण कुटुंब सुशिक्षित होते. महिला सक्षमीकरणासाठी महाराष्ट्र शासलाने माझी कन्या भाग्यश्री ही योजना चालू केली असल्याची माहिती जिल्हा परिषद सदस्या पुष्पा वराळ गती दिली. महाविधालयात राजिय यात योणाऱ्या गतीन उपक्रमां बाबत प्राचाय की कुक करण्यात आले. सुप्रिया लोसे महणाल्या, मुलगी व आहंचे फीनेंं नती असावे. प्रत्येक आईं मुलींंना उच्च शिक्षण घेण्यासाठी पाठबळ श्रीसण घेण्यासाठी पाठबळ श्रीसण घेण्यासाठी पाठबळ हाते.

महाविद्यालयाचे प्राचार्य आहेर

'आई माझ्या महाविद्यालयात' या कार्यक्रमात बोलतांना जि.प.सदस्या पुष्पा

म्हणाले, मुर्लीचे चांगले भवितव्य घडविण्याची प्रेरणा उपस्थित मातांना मिळावी म्हणून या कार्यक्रमाचे आयोजन केले आहे. निवृत्ती महाराज तनपुरे, पत्रकार चिनोद गोळे यांचीही भाषणे झाली.