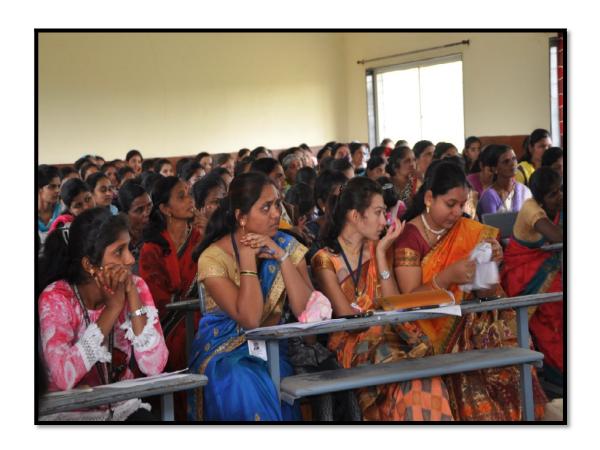

port. S.P. Roxade

4/12/17

GLANE

'संचातक विद्यार्थी विकास मेडळ

कार्यांसय : ०२०-२५६०११६०

Website: http://www.unipune.ac.in bsw Email: bsd@unipune.ac.in, bsd@pun.unipune.ac.in

Savitribai Phule Pune University, Pune, Board of Students Development and Shri Mulikadevi College, Nighoj Organized 'Aai Mazya Mahavidyalayat' (Girl students Mother in College) Programme. The aim of programme is to empowerment of girl students.

In this programme girl students also presented their opinions.

Chief guest delivered lecture on this occasion.