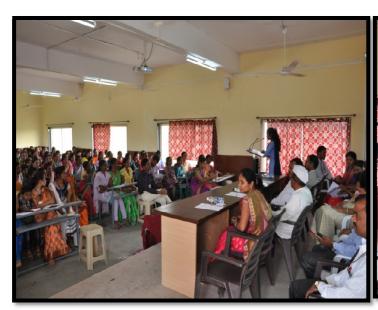

port. S.P. Roxade

4/12/17

GLANE

'संचातक विद्यार्थी विकास मेडळ

कार्यांसय : ०२०-२५६०११६०

Website: http://www.unipune.ac.in bsw Email: bsd@unipune.ac.in, bsd@pun.unipune.ac.in

Savitribai Phule Pune University, Pune, Board of Students Development and Shri Mulikadevi College, Nighoj Organized 'Aai Mazya Mahavidyalayat' (Girl students Mother in College) Programme. The aim of programme is to empowerment of girl students.

In this programme girl students also presented their opinions.

Chief guest delivered lecture on this occasion.

### मुर्लीच्या उज्ज्वल भवितव्यासाठी 'आई माझ्या महाविद्यालयात' उपक्रम

लोकमत न्यूज नेटवर्क

निघोज : श्री मुलिकादेवी महाविद्यालय व सावित्रीबाई फुले पुणे विद्यापीठ विद्यार्थी विकास मंडळ वांच्या संयुक्त विद्यामाने निघोज (ता.पालेर) येथील श्री मुलिकादेवी महाबिद्यालयात 'आई माइया महाविद्यालयात 'आई माइया महाविद्यालयात' हा कार्यक्रम घेण्यात आला. अध्यक्षस्थानी प्राचार्य डॉ.