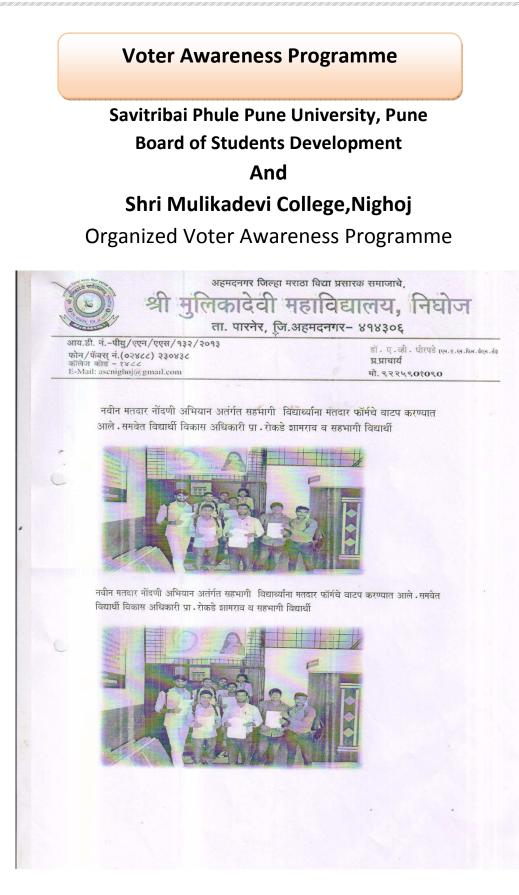

Allocated Voter form to Students

## **New Voter Students List submitted to Tahsil**

लकदवा

अहमदनगर जिल्हा मराठा विद्या प्रसारक समाजाचे,

ता. पारनेर, जि.अहमदनगर- ४१४३०६

278

महाविद्यालय,

आय.डी. नं.-पीयु/एएन/एएस/१३२/२०१३ फोन/फॅक्स् नं.(०२४८८) २३०४३८ कॉलेज कोड - १४८८ E-Mail: ascniphoj@gmail.com

डॉ . ए.व्ही . घोरपडे (एक.ए.एक.१७० . वेएक.३) प्र.प्राचार्य

27 7 2017

मो. ९२२५९०१०९०

JT. m. 17/20172018

प्रति मा. तहसिलदार

ता. पारनेर.

विषय ः मतदार नोंदणी फॉर्म स्विकारणेबाबत...

महोद्य,

महाविद्यालयातील मतदार नोंदणी फॉर्म आपण सांगीतल्याप्रमाणे भरून आपणाकडे पाठवत आहोत . तरी त्याचा स्विकार व्हावा ही नम्र विनंती .ा

| अ.न. | मतदाराचे नाव              | गावाचे नाव  | मो.            |
|------|---------------------------|-------------|----------------|
| 1.   | पहारे दलामे। मुदेरा       | UGILODI     | 094(242853     |
| 2.   | भाषाजला २ आहितकी सहाशिव   | pilicminie  | 19469914       |
| 3.   | अर्थे वर्षा (म्याराम      | norzals     | 1604420283     |
| 4.   | मिलाका का लाम हिन्दी      | asold of.   | ey sy y cay us |
| 5.   | र्ताक्षरी रेश्मा शैकर     | _1(         | ee29903000     |
| 6.   | Finder all Sto            | 21821012XVI | JU29ege9CL     |
| 7.   | भेवले आविमास भोरछा        | B zhors     | -              |
| 8.   | खादाने केंद्रमें कार्दाख  | Foldin      | E99292 UY 82   |
| 9.   | शोहाल सुनिन्। विविन्न     | रानेर दू.   |                |
| 10.  | साहते हर्षता अञ्चलम्      | लिद्योन     | 1202388029     |
| 11.  | STITICA (त्रीक्रा रामाक2) | asty of.    | 299022029      |
| 12.  | नर्र आर्मिला फाणा         | -1-         | - CEEYACCY     |