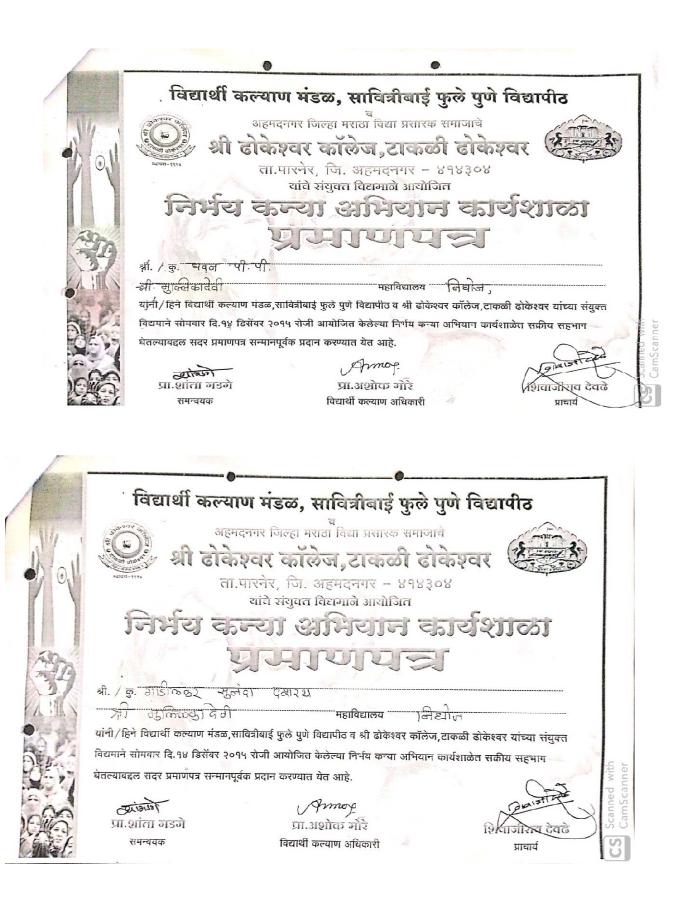

### Students Certificate of "Nirbhay Kanya Abhiyan Yojana"

# Students Certificate of "Nirbhay Kanya Abhiyan Yojana"

न्ही कि का देवी , महाविद्यालय, निधोझ यांनी/हिने विद्यार्थी कल्याण मंडळ, सावित्रीवाई फुले पुणे विद्यापीठ व श्री ढोकेश्वर कॉलेज, टाकळी ढोकेश्वर यांच्या संयुक्त विद्यमाने सोमवार दि. १४ डिसेंबर २०१५ रोजी आयोजित केलेल्या निर्भय कन्या अभियान कार्यशाळेत राक्रीय सहभाग घेतल्यावद्यल सदर प्रमाणपत्र सन्मानपूर्वक प्रदान करण्यात येत आहे.

प्रा.अशोक मोरे

विद्यार्थी कल्याण अधिकारी

ेव देवत

Students Certificate of "Nirbhay Kanya Abhiyan Yojana"

प्रा.शांता गडगे

Junedato