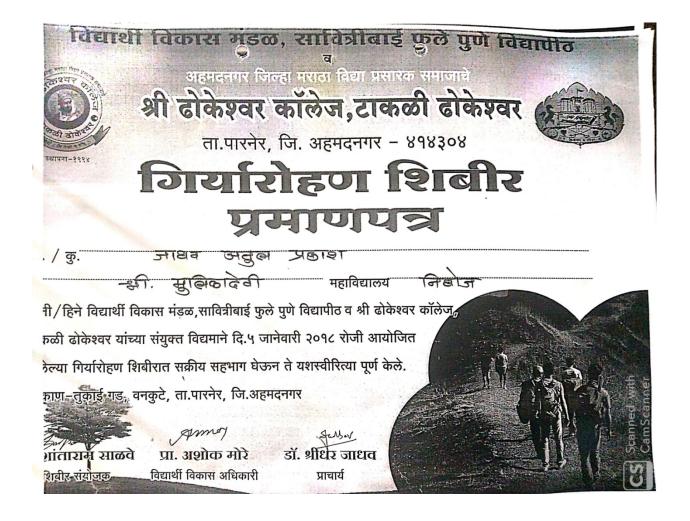

### Students Certificate of "Nirbhay Kanya Abhiyan Yojana"

# Students Certificate of "Nirbhay Kanya Abhiyan Yojana"

न्ही कि का देवी , महाविद्यालय, निधोझ यांनी/हिने विद्यार्थी कल्याण मंडळ, सावित्रीवाई फुले पुणे विद्यापीठ व श्री ढोकेश्वर कॉलेज, टाकळी ढोकेश्वर यांच्या संयुक्त विद्यमाने सोमवार दि. १४ डिसेंबर २०१५ रोजी आयोजित केलेल्या निर्भय कन्या अभियान कार्यशाळेत राक्रीय सहभाग घेतल्यावद्यल सदर प्रमाणपत्र सन्मानपूर्वक प्रदान करण्यात येत आहे.

प्रा.अशोक मोरे

विद्यार्थी कल्याण अधिकारी

ेव देवत

Students Certificate of "Nirbhay Kanya Abhiyan Yojana"

प्रा.शांता गडगे

Junedato