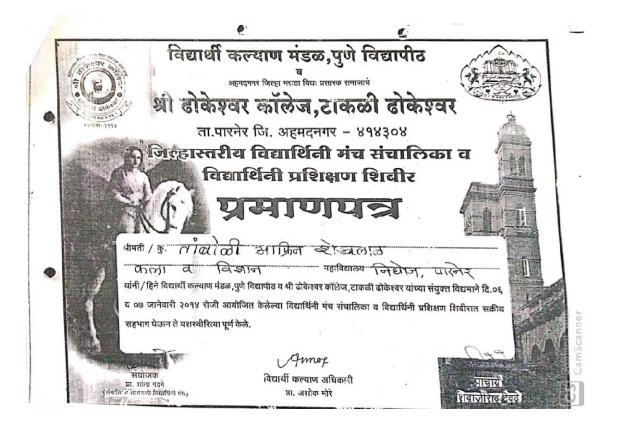

014

Reference No.: 676/ 2014-15

To,

The Principal, Shri Mulikadevi College, Nighoj. Tal- Parner, Dist- Ahmednagar

Sub- For making linkage with your college.

Respected Sir,

With reference to subject cited above, we are glad to get in Linkage with your institution for the benefit of students from your college. We are ready to co-operate you, on various aspects such as faculty exchange, student exchange for curricular and extra curriculum activities.

We are ready to agree this linkage for the period of 7 years,

The period of this linkage will be from 2014-15 to 2021-2022.

Date:14 18/2014

Yours faithfully.

PRINCIPAL Shri. Dhokeshwar College Takali Dhokeshwar Tal. Parner, Dist. Ahmednagar

E Drive/Balasaheb Giri/Account/stamp receipt cov.. letter





**CS** Scanned with CamScanner