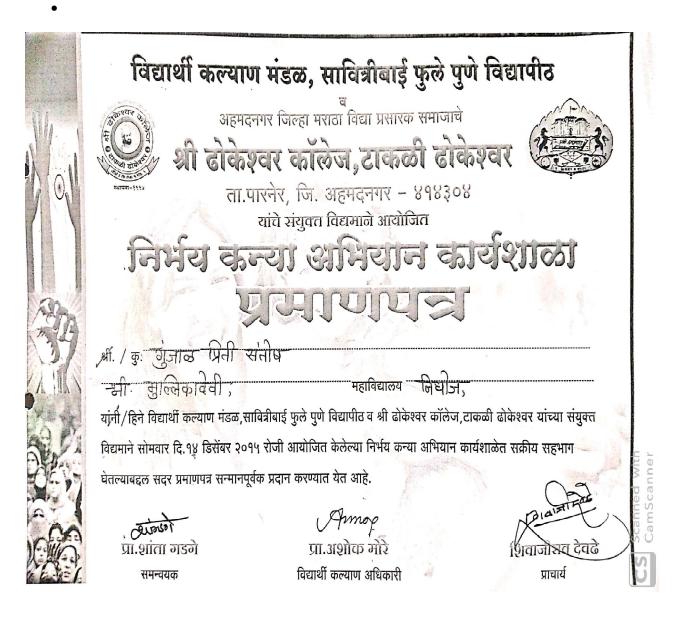

> NAAC ACCREDITED "B"GRADE Prin. Shivajirao Ambadas Devdhe

- ld. No.PU/AN/047/1994
- Email: tdcollege@gmail.com
- Web: www.shridhokeshwarcollege.org

Principal M. A. Hindi. B. J. Mob. No. 9657002457

\_\_\_\_

Date: 14/08/2014

Reference No.: 676/ 2014-15

To,

The Principal, Shri Mulikadevi College, Nighoj. Tal- Parner, Dist- Ahmednagar

Sub- For making linkage with your college.

Respected Sir,

With reference to subject cited above, we are glad to get in Linkage with your institution for the benefit of students from your college. We are ready to co-operate you, on various aspects such as faculty exchange, student exchange for curricular and extra curriculum activities.