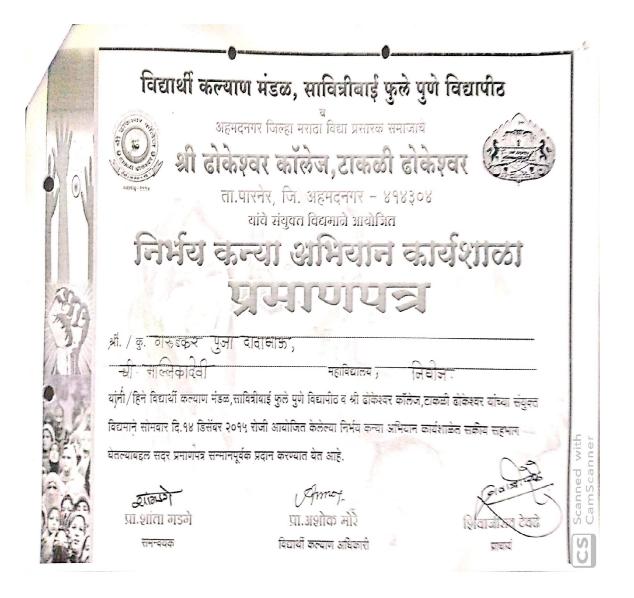

## Students Certificate of "Nirbhay Kanya Abhiyan Yojana"

## Students Certificate of "Nirbhay Kanya AbhiyYojana"

### Students Certificate of "Nirbhay Kanya AbhiyYojana

## Students Certificate of "Nirbhay Kanya AbhiyYojana

Ahmednagar Jilha Maratha Vidya Prasarak Samaj's SHRI DHOKESHWAR COLLEGE, TAKALI DHOKESHWAR

Tal :- Parner, Dist. :- Ahmednagar. 414304 (M.S.) (Off.): 02488- 282414 (Fax) 02488-282800

> NAAC ACCREDITED "B"GRADE Prin. Shivajirao Ambadas Devdhe

- ld. No.PU/AN/047/1994
- Email: tdcollege@gmail.com
- Web: www.shridhokeshwarcollege.org

Principal M. A. Hindi. B. J. Mob. No. 9657002457

\_\_\_\_

Date: 14/08/2014

Reference No.: 676/ 2014-15

To,

The Principal, Shri Mulikadevi College, Nighoj. Tal- Parner, Dist- Ahmednagar

Sub- For making linkage with your college.

Respected Sir,

With reference to subject cited above, we are glad to get in Linkage with your institution for the benefit of students from your college. We are ready to co-operate you, on various aspects such as faculty exchange, student exchange for curricular and extra curriculum activities.

We are ready to agree this linkage for the period of 7 years,

The period of this linkage will be from 2014-15 to 2021-2022.

Date:14 18/2014

Yours faithfully.

PRINCIPAL Shri. Dhokeshwar College Takali Dhokeshwar Tal. Parner, Dist. Ahmednagar

E Drive/Balasaheb Giri/Account/stamp receipt cov.. letter

**CS** Scanned with CamScanner