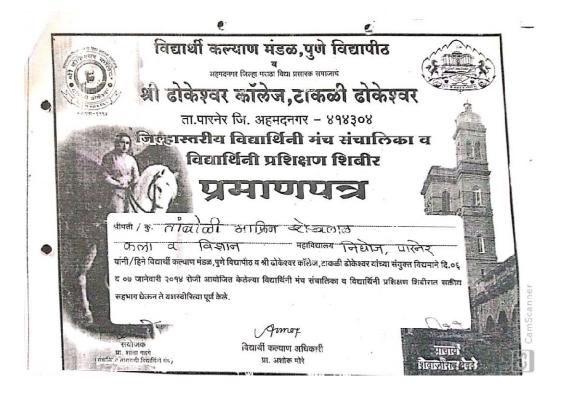

### Students Certificate of "Nirbhay Kanya Abhiyan Yojana"

# Students Certificate of "Nirbhay Kanya Abhiyan Yojana"

न्ही कि का देवी , महाविद्यालय, निधोझ यांनी/हिने विद्यार्थी कल्याण मंडळ, सावित्रीवाई फुले पुणे विद्यापीठ व श्री ढोकेश्वर कॉलेज, टाकळी ढोकेश्वर यांच्या संयुक्त विद्यमाने सोमवार दि. १४ डिसेंबर २०१५ रोजी आयोजित केलेल्या निर्भय कन्या अभियान कार्यशाळेत राक्रीय सहभाग घेतल्यावद्यल सदर प्रमाणपत्र सन्मानपूर्वक प्रदान करण्यात येत आहे.

प्रा.अशोक मोरे

विद्यार्थी कल्याण अधिकारी

ेव देवत

Students Certificate of "Nirbhay Kanya Abhiyan Yojana"

प्रा.शांता गडगे

Junedato