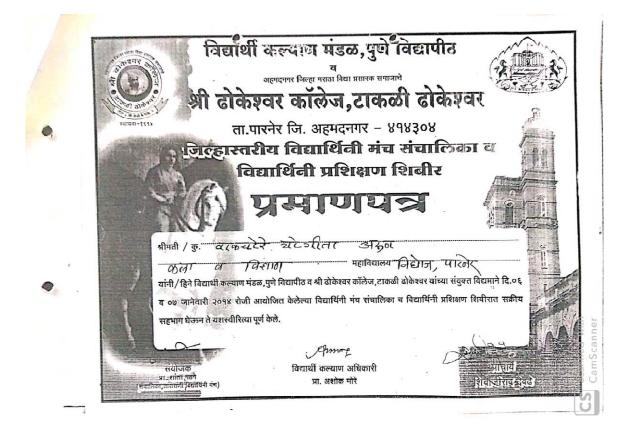

### Students Certificate of "Nirbhay Kanya AbhiyYojana

## Students Certificate of "Nirbhay Kanya AbhiyYojana

Ahmednagar Jilha Maratha Vidya Prasarak Samaj's SHRI DHOKESHWAR COLLEGE, TAKALI DHOKESHWAR

Tal :- Parner, Dist. :- Ahmednagar. 414304 (M.S.) (Off.): 02488- 282414 (Fax) 02488-282800

> NAAC ACCREDITED "B"GRADE Prin. Shivajirao Ambadas Devdhe

- ld. No.PU/AN/047/1994
- Email: tdcollege@gmail.com
- Web: www.shridhokeshwarcollege.org

Principal M. A. Hindi. B. J. Mob. No. 9657002457

\_\_\_\_