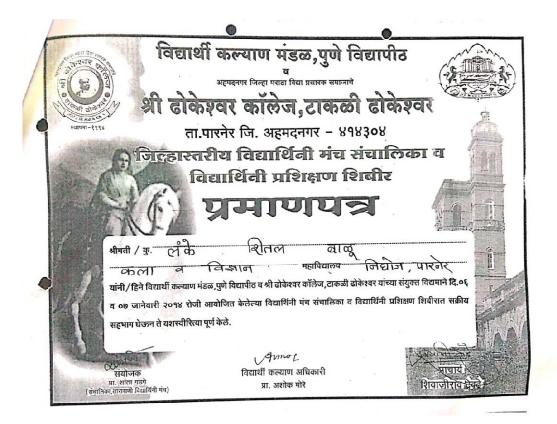

657002457

\_\_\_\_

Date: 14/08/2014

Reference No.: 676/ 2014-15

To,

The Principal, Shri Mulikadevi College, Nighoj. Tal- Parner, Dist- Ahmednagar

Sub- For making linkage with your college.

Respected Sir,

With reference to subject cited above, we are glad to get in Linkage with your institution for the benefit of students from your college. We are ready to co-operate you, on various aspects such as faculty exchange, student exchange for curricular and extra curriculum activities.

We are ready to agree this linkage for the period of 7 years,

The period of this linkage will be from 2014-15 to 2021-2022.

Date:14 18/2014

Yours faithfully.

PRINCIPAL Shri. Dhokeshwar College Takali Dhokeshwar Tal. Parner, Dist. Ahmednagar

E Drive/Balasaheb Giri/Account/stamp receipt cov.. letter





**CS** Scanned with CamScanner