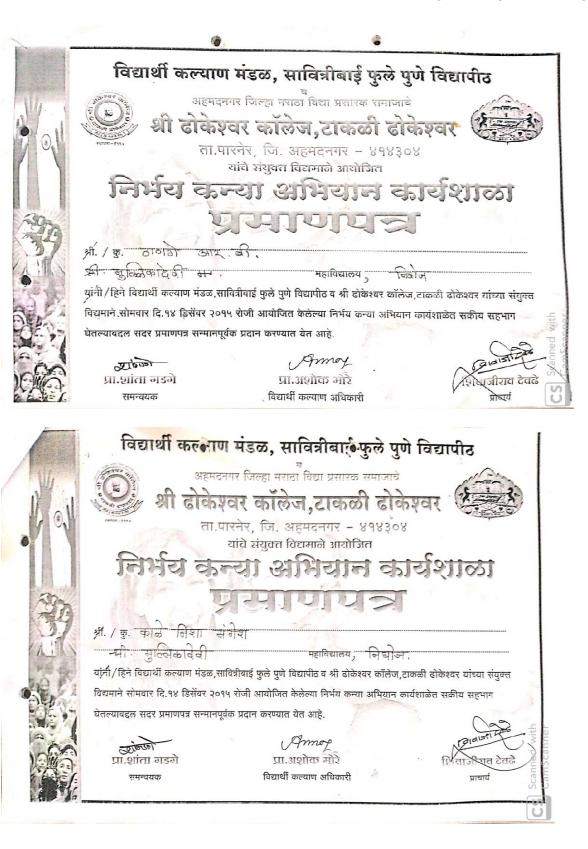

### Students Certificate of "Nirbhay Kanya Abhiyan Yojana"

# Students Certificate of "Nirbhay Kanya Abhiyan Yojana"

न्ही कि का देवी , महाविद्यालय, निधोझ यांनी/हिने विद्यार्थी कल्याण मंडळ, सावित्रीवाई फुले पुणे विद्यापीठ व श्री ढोकेश्वर कॉलेज, टाकळी ढोकेश्वर यांच्या संयुक्त विद्यमाने सोमवार दि. १४ डिसेंबर २०१५ रोजी आयोजित केलेल्या निर्भय कन्या अभियान कार्यशाळेत राक्रीय सहभाग घेतल्यावद्यल सदर प्रमाणपत्र सन्मानपूर्वक प्रदान करण्यात येत आहे.

प्रा.अशोक मोरे

विद्यार्थी कल्याण अधिकारी

ेव देवत

Students Certificate of "Nirbhay Kanya Abhiyan Yojana"

प्रा.शांता गडगे

Junedato