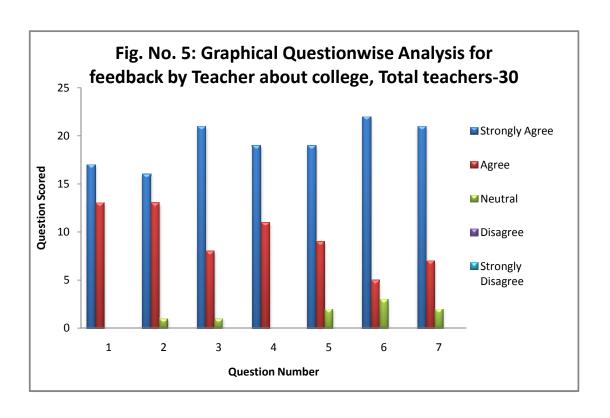

## Shri Mulikadevi Mahavidaylaya, NiGhoj

Feedback Analysis For Teachers

**Analysis Report 2018-19** 

| Sr.<br>No. | Particulars                                         | Total<br>Teachers | Strongly<br>Agree | Agree | Neutral | Disagree | Strongly<br>Disagree |
|------------|-----------------------------------------------------|-------------------|-------------------|-------|---------|----------|----------------------|
| 1          | Current syllabus is need based                      | 30                | 17                | 13    | 0       | 0        | 0                    |
| 2          | Curriculum having current content                   | 30                | 16                | 13    | 1       | 0        | 0                    |
| 3          | Programmes outcomes of the syllabus is well defined | 30                | 21                | 8     | 1       | 0        | 0                    |
| 4          | Curriculum having good academic flexibility         | 30                | 19                | 11    | 0       | 0        | 0                    |
| 5          | The Course content fulfills the need of students    | 30                | 19                | 9     | 2       | 0        | 0                    |
| 6          | Need of review of the syllabus                      | 30                | 22                | 5     | 3       | 0        | 0                    |
| 7          | Curriculum enhanced employability                   | 30                | 21                | 7     | 2       | 0        | 0                    |
| Total      |                                                     |                   | 135               | 66    | 9       | 0        | 0                    |