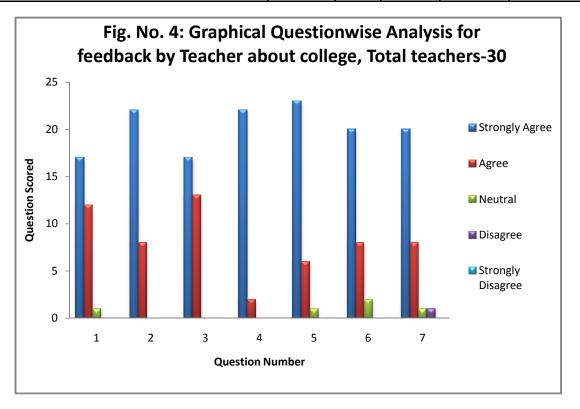

## Shri Mulikadevi Mahavidaylaya, NiGhoj

Feedback Analysis For Teachers

**Analysis Report 2017-18** 

| Sr.<br>No. | Particulars                                         | Total<br>Teachers | Strongly<br>Agree | Agree | Neutral | Disagree | Strongly<br>Disagree |
|------------|-----------------------------------------------------|-------------------|-------------------|-------|---------|----------|----------------------|
| 1          | Current syllabus is need based                      | 30                | 17                | 12    | 1       | 0        | 0                    |
| 2          | Curriculum having current content                   | 30                | 22                | 8     | 0       | 0        | 0                    |
| 3          | Programmes outcomes of the syllabus is well defined | 30                | 17                | 13    | 0       | 0        | 0                    |
| 4          | Curriculum having good academic flexibility         | 30                | 22                | 2     | 0       | 0        | 0                    |
| 5          | The Course content fulfills the need of students    | 30                | 23                | 6     | 1       | 0        | 0                    |
| 6          | Need of review of the syllabus                      | 30                | 20                | 8     | 2       | 0        | 0                    |
| 7          | Curriculum enhanced employability                   | 30                | 20                | 8     | 1       | 1        | 0                    |
| Total      |                                                     |                   | 141               | 57    | 5       | 1        | 1                    |