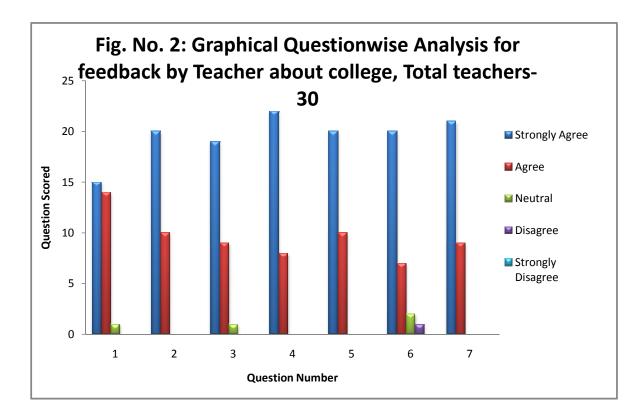

| Sr.<br>No. | Particulars                                         | Total<br>Teachers | Strongly<br>Agree |    | Neutral | Disagree | Strongly<br>Disagree |
|------------|-----------------------------------------------------|-------------------|-------------------|----|---------|----------|----------------------|
| 1          | Current syllabus is need based                      | 30                | 15                | 14 | 1       | 0        | 0                    |
| 2          | Curriculum having current content                   | 30                | 20                | 10 | 0       | 0        | 0                    |
| 3          | Programmes outcomes of the syllabus is well defined | 30                | 19                | 9  | 1       | 0        | 0                    |
| 4          | Curriculum having good<br>academic flexibility      | 30                | 22                | 8  | 0       | 0        | 0                    |
| 5          | The Course content fulfills the need of students    | 30                | 20                | 10 | 0       | 0        | 0                    |
| 6          | Need of review of the syllabus                      | 30                | 20                | 7  | 2       | 1        | 0                    |
| 7          | Curriculum enhanced<br>employability                | 30                | 21                | 9  | 0       | 0        | 0                    |
| Total      |                                                     |                   | 137               | 67 | 4       | 1        | 0                    |