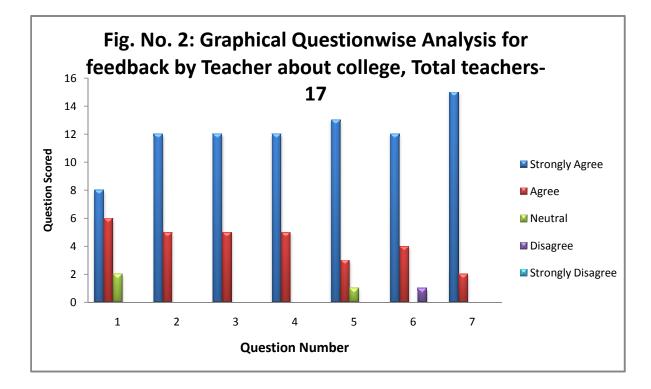

## Shri Mulikadevi Mahavidaylaya, NiGhoj

Feedback Analysis For Teachers

| Sr.<br>No. | Particulars                                         | Total<br>Teachers | Strongly<br>Agree |    | Neutral | Disagree | Strongly<br>Disagree |
|------------|-----------------------------------------------------|-------------------|-------------------|----|---------|----------|----------------------|
| 1          | Current syllabus is need based                      | 17                | 8                 | 6  | 2       | 0        | 0                    |
| 2          | Curriculum having current content                   | 17                | 12                | 5  | 0       | 0        | 0                    |
| 3          | Programmes outcomes of the syllabus is well defined | 17                | 12                | 5  | 0       | 0        | 0                    |
| 4          | Curriculum having good<br>academic flexibility      | 17                | 12                | 5  | 0       | 0        | 0                    |
| 5          | The Course content fulfills the need of students    | 17                | 13                | 3  | 1       | 0        | 0                    |
| 6          | Need of review of the syllabus                      | 17                | 12                | 4  | 0       | 1        | 0                    |
| 7          | Curriculum enhanced<br>employability                | 17                | 15                | 2  | 0       | 0        | 0                    |
| Total      |                                                     |                   | 84                | 30 | 3       | 1        | 0                    |