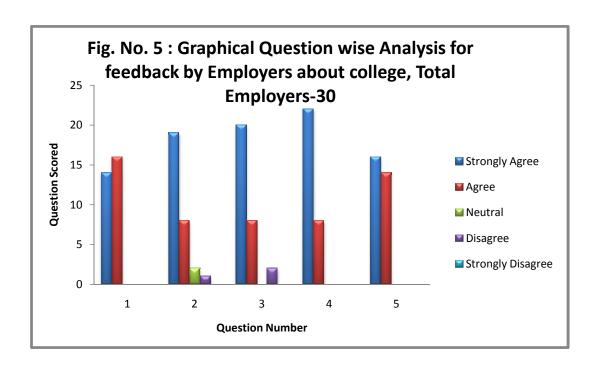

## Analysis Report 2018-19

| Sr.No. | Particulars                                                     | Total<br>Employers | Strongly<br>Agree | Agree | Neutral | Disagree | Strongly<br>Disagree |
|--------|-----------------------------------------------------------------|--------------------|-------------------|-------|---------|----------|----------------------|
| 1      | Curriculum relevant for empliability                            | 30                 | 14                | 16    | 0       | 0        | 0                    |
| 2      | Syllabus effective in developing skill oriented human resources | 30                 | 19                | 8     | 2       | 1        | 0                    |
| 3      | Curriulum effective developing innovative thinking.             | 30                 | 20                | 8     | 0       | 2        | 0                    |
| 4      | Current syllabus is need based                                  | 30                 | 22                | 8     | 0       | 0        | 0                    |
| 5      | Effectivness of curriculum for development of enterprenership   | 30                 | 16                | 14    | 0       | 0        | 0                    |
| Total  |                                                                 |                    | 91                | 54    | 2       | 3        | 0                    |