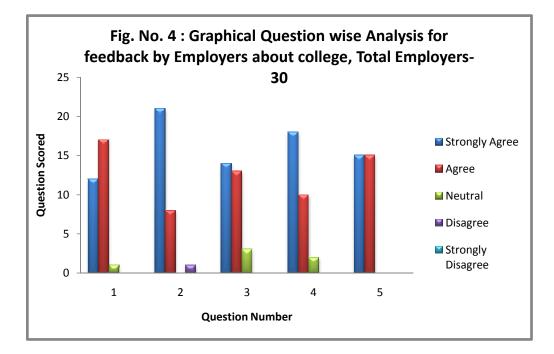

## Ahmednagar Jilha Maratha Vidya Prasark Samaj's Shri Mulikadevi Mahavidaylaya, Nighoj

Feedback Analysis For Employers

| Sr.No. | Particulars                                                     | Total<br>Employers | Strongly<br>Agree | Agree | Neutral | Disagree | Strongly<br>Disagree |
|--------|-----------------------------------------------------------------|--------------------|-------------------|-------|---------|----------|----------------------|
| 1      | Curriculum relevant for empliability                            | 30                 | 12                | 17    | 1       | 0        | 0                    |
| 2      | Syllabus effective in developing skill oriented human resources | 30                 | 21                | 8     | 0       | 1        | 0                    |
| 3      | Curriulum effective developing innovative thinking.             | 30                 | 14                | 13    | 3       | 0        | 0                    |
| 4      | Current syllabus is need based                                  | 30                 | 18                | 10    | 2       | 0        | 0                    |
| 5      | Effectivness of curriculum for development of enterprenership   | 30                 | 15                | 15    | 0       | 0        | 0                    |
| Total  |                                                                 |                    | 80                | 63    | 6       | 1        | 0                    |